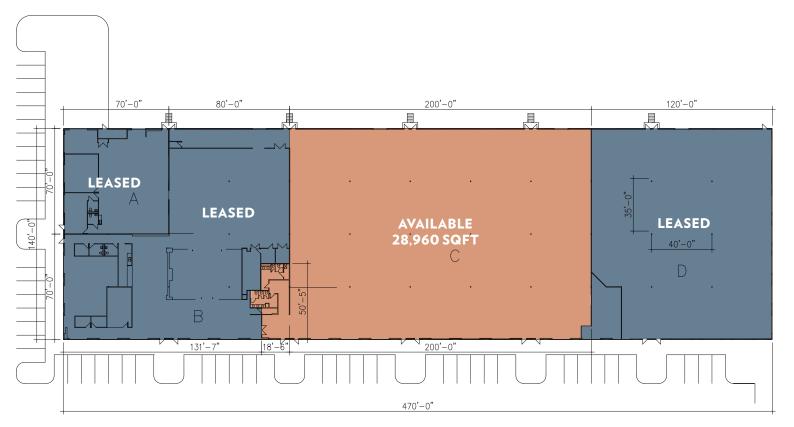

### **FLOOR PLAN**

### **PROPERTY DETAILS**

| Total SqFt:        | 28,960 (140'x200')                                                               |
|--------------------|----------------------------------------------------------------------------------|
| Warehouse SqFt:    | 100% warehouse                                                                   |
| Office SqFt:       | To Suit                                                                          |
| Clear Height:      | 19'-21'                                                                          |
| Year Built:        | 2002                                                                             |
| Type Construction: | Concrete - Fully insulated                                                       |
| Lighting:          | LED's                                                                            |
| Column Spacing:    | 35'x40'                                                                          |
| Dock door:         | One (1) - 8'6" x 9'                                                              |
| Drive-in door:     | One (1) - 8'6" x 9' with portable Dockzilla ramp (can be converted back to dock) |

| Sprinkler:          | Wet system                                         |
|---------------------|----------------------------------------------------|
| Electrical Service: | 480-volt, 3-phase, 200-amps                        |
| Heat:               | 100% HVAC                                          |
| Roof:               | Ballasted rubber membrane                          |
| Truck court:        | 120' - 50' concrete apron & 70' heavy duty asphalt |
| Parking Lot:        | 40+ spaces                                         |
| Restrooms:          | One (1) set with women's wellness room             |