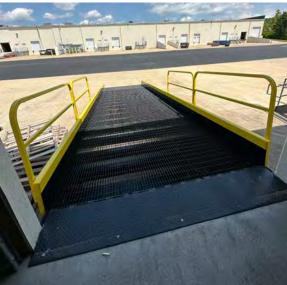

- with moveable Dockzilla ramp.
- Available approximately 9/1/2023
- Sublease through 10/31/2024
- Lease Rate: \$7.25/SqFt full-service gross

► CLICK HERE FOR AERIAL VIDEO

INFO@SQFTCOMMERCIAL.COM (513) 843-1600 | SQFTCOMMERCIAL.COM

### **PROPERTY DETAILS**

| Total SqFt:        | 28,960 (140'x200')                                                               |
|--------------------|----------------------------------------------------------------------------------|
| Warehouse SqFt:    | 100% warehouse                                                                   |
| Office SqFt:       | To Suit                                                                          |
| Clear Height:      | 19'-21'                                                                          |
| Year Built:        | 2002                                                                             |
| Type Construction: | Concrete - Fully insulated                                                       |
| Lighting:          | LED's                                                                            |
| Column Spacing:    | 35'x40'                                                                          |
| Dock door:         | One (1) - 8'6" x 9'                                                              |
| Drive-in door:     | One (1) - 8'6" x 9' with portable Dockzilla ramp (can be converted back to dock) |