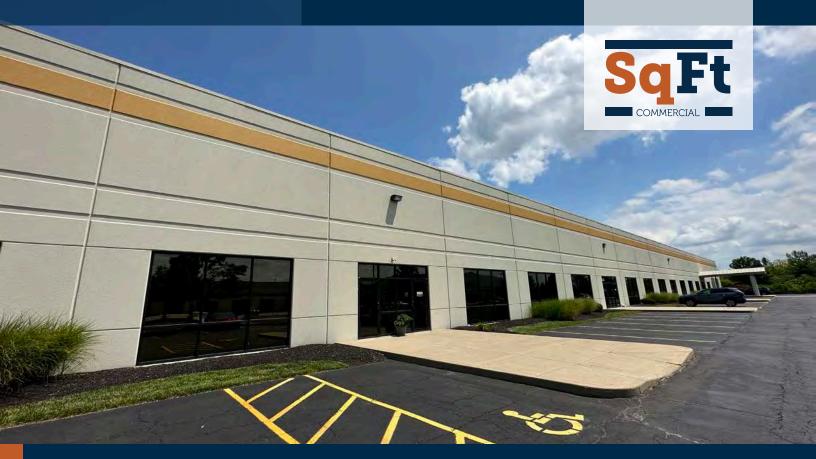

AVAILABLE FOR SUBLEASE

### PROPERTY HIGHLIGHTS

28,960 Total SqFt

- Located in West Chester minutes to I-75 at Union Centre and I-275 at SR 747
- No corporate or employee earnings taxes
- 100% HVAC throughout with grinded + sealed concrete floors
- Two (2) dock positions

- with moveable Dockzilla ramp.
- Available approximately 9/1/2023
- Sublease through 10/31/2024
- Lease Rate: \$7.25/SqFt full-service gross

► CLICK HERE FOR AERIAL VIDEO

INFO@SQFTCOMMERCIAL.COM (513) 843-1600 | SQFTCOMMERCIAL.COM