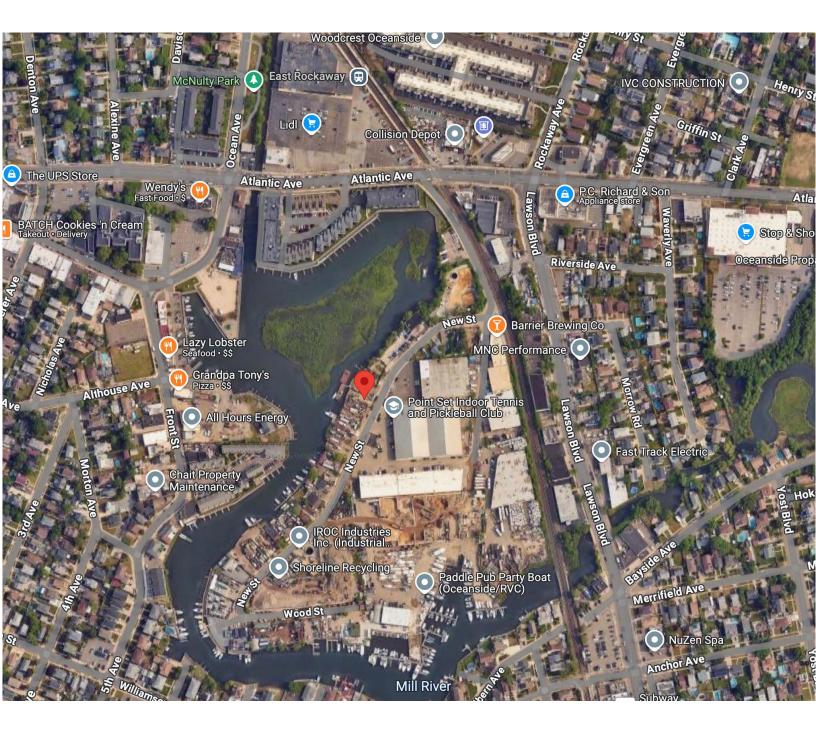

## Industrial Land - Available: 4,000 SF

16 New Str. Oceanside, NY 11572

## **Highlights:**

Lot Sizes:

4,000 SF **Gated & Fenced Lot Water Accessfor Barges** 

Lease Price: \$3,325 / month **Immediate** Availability:

Industrial lot available with 4,000 SF. Leveled gated land for lease, for Truck or Equipment Parking. The property is on the water available to dock barges. Additional parking for trucks or fleets is available upon request • Close to LIRR and Private Transportation • Easy access to main thoroughfares