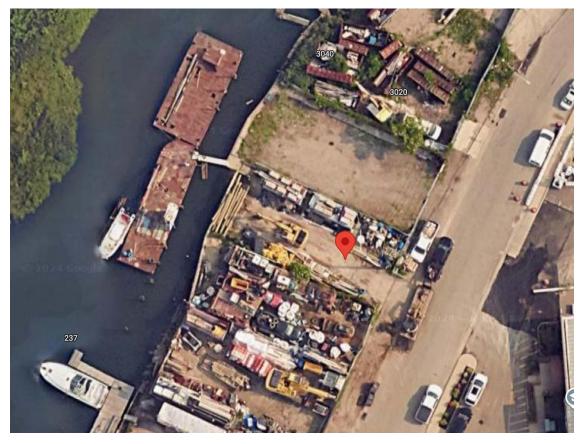

## Industrial Land - Available: 4,000 SF

16 New Str. Oceanside, NY 11572

## **Highlights:**

Lot Sizes:

4,000 SF **Gated & Fenced Lot Water Accessfor Barges** 

Lease Price: \$3,325 / month **Immediate** Availability:

Industrial lot available with 4,000 SF. Leveled gated land for lease, for Truck or Equipment Parking. The property is on the water available to dock barges. Additional parking for trucks or fleets is available upon request • Close to LIRR and Private Transportation • Easy access to main thoroughfares