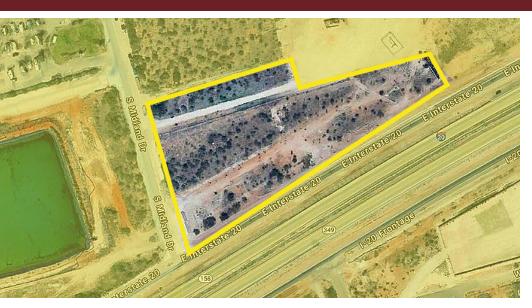

#### **Property Description**

Land for sale along I-20 in Midland! This parcel is zoned for a Business Park, making it an outstanding opportunity for development. It comes equipped with on-site utilities such as sewer, and water is conveniently nearby. The surrounding area is densely developed, showcasing numerous industrial properties of similar size and type, highlighting the potential for growth and investment in this location.

#### Location Description

Situated on a 5.81-acre lot, this property commands a prime location at the Northeast Corner of I-20 and Midland Drive in Midland, TX. Its positioning offers valuable frontage along both the access road of I-20 and Midland Drive. This unique placement not only provides exceptional visibility and accessibility but also presents a many opportunities for various commercial or development endeavors.

#### Property Highlights

- Raw & Developable Land
- City Utilities: Sewer On-Site, Water Nearby
- Land is Zoned BP (Business Park)
- TxDOT AADT (2022) Interstate-20: 19,151 Vehicles
- TxDOT AADT (2022) Midland Drive and I-20 Corner: 4,148 Vehicles