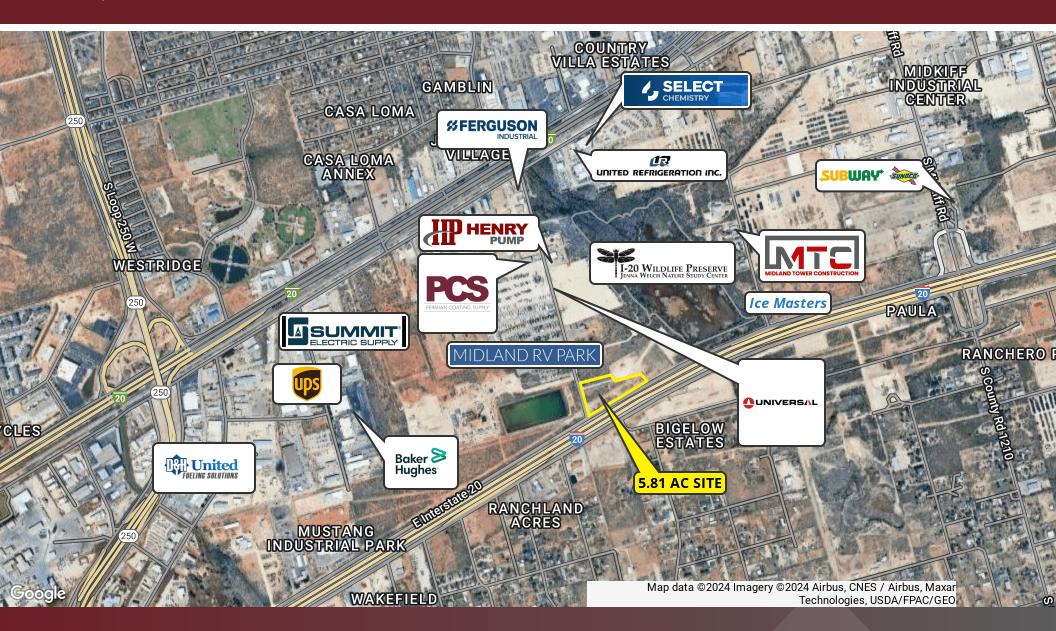

#### **Property Description**

Land for sale along I-20 in Midland! This parcel is zoned for a Business Park, making it an outstanding opportunity for development. It comes equipped with on-site utilities such as sewer, and water is conveniently nearby. The surrounding area is densely developed, showcasing numerous industrial properties of similar size and type, highlighting the potential for growth and investment in this location.

#### Location Description

Situated on a 5.81-acre lot, this property commands a prime location at the Northeast Corner of I-20 and Midland Drive in Midland, TX. Its positioning offers valuable frontage along both the access road of I-20 and Midland Drive. This unique placement not only provides exceptional visibility and accessibility but also presents a many opportunities for various commercial or development endeavors.