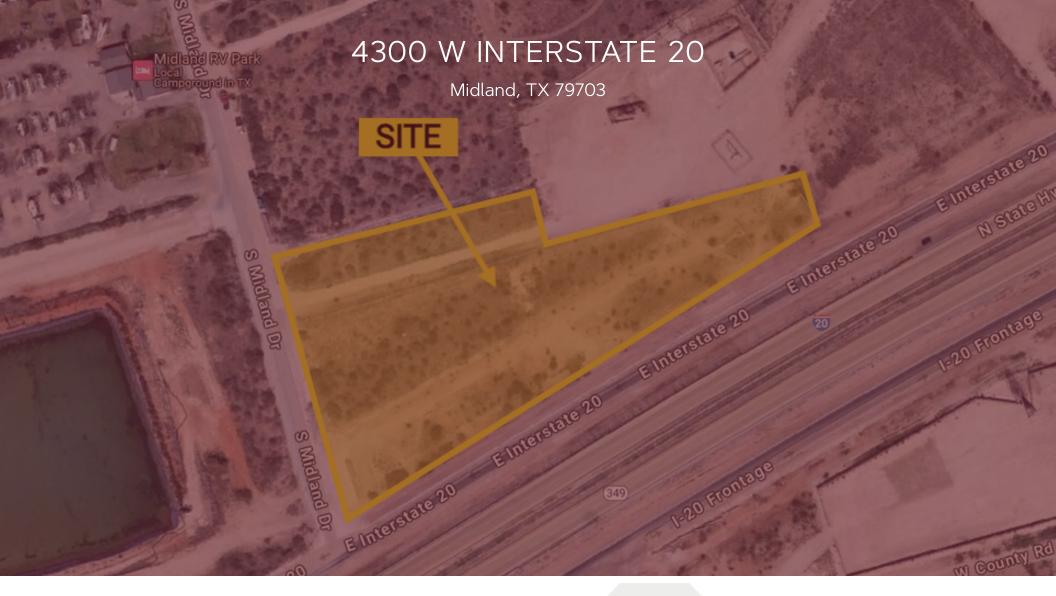

## 4300 W INTERSTATE 20

Midland, TX 79703

#### Location Description

Situated on a 5.81-acre lot, this property commands a prime location at the Northeast Corner of I-20 and Midland Drive in Midland, TX. Its positioning offers valuable frontage along both the access road of I-20 and Midland Drive. This unique placement not only provides exceptional visibility and accessibility but also presents a many opportunities for various commercial or development endeavors.