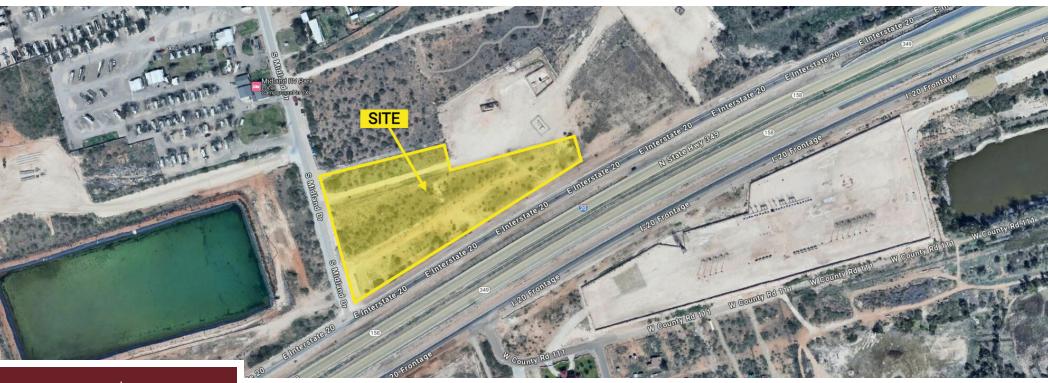

#### **Property Description**

Land for sale along I-20 in Midland! This parcel is zoned for a Business Park, making it an outstanding opportunity for development. It comes equipped with on-site utilities such as sewer, and water is conveniently nearby. The surrounding area is densely developed, showcasing numerous industrial properties of similar size and type, highlighting the potential for growth and investment in this location.

#### Location Description

Situated on a 5.81-acre lot, this property commands a prime location at the Northeast Corner of I-20 and Midland Drive in Midland, TX. Its positioning offers valuable frontage along both the access road of I-20 and Midland Drive. This unique placement not only provides exceptional visibility and accessibility but also presents a many opportunities for various commercial or development endeavors.

#### Property Highlights

- Raw & Developable Land
- City Utilities: Sewer On-Site, Water Nearby
- Land is Zoned BP (Business Park)
- TxDOT AADT (2022) Interstate-20: 19,151 Vehicles
- TxDOT AADT (2022) Midland Drive and I-20 Corner: 4,148 Vehicles