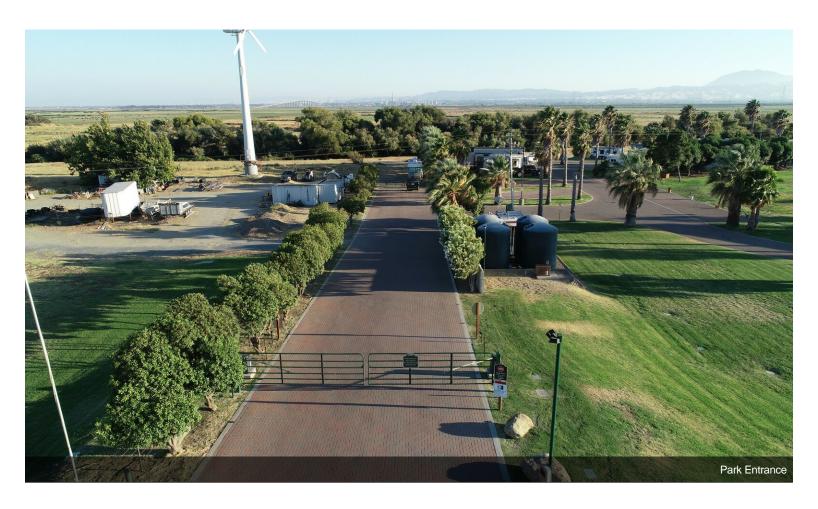

### **Rio Viento RV Park**

\$4,500,000

Rio Viento RV Park for Sale - Water Front RV park situated on the Sacramento River as it meets the San Francisco Bay. This manicured Park provides an abundance of opportunity. The Park features:

### 4460 W Sherman Island Rd, Rio Vista, CA 94571

Rio Viento RV Park for Sale - Water Front RV park situated on the Sacramento River as it meets the San Francisco Bay. This manicured Park provides an abundance of opportunity. The Park features: