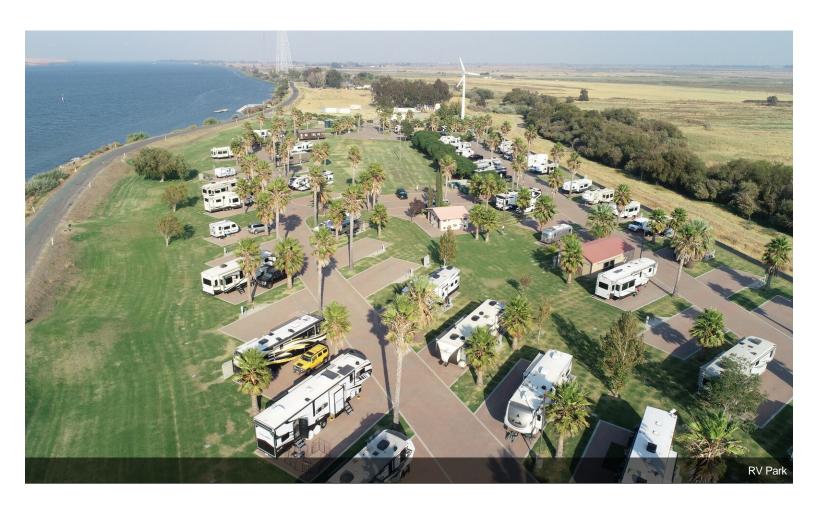

- 71 RV pads constructed out of brick pavers.
- Cater to both water sport enthusiast as well as contract labor for refineries, power line improvements, and...

Rio Viento RV Park plus 10 acres available for development - Water Front RV park situated on the Sacramento River as it meets the San Francisco Bay. This manicured RV Park provides an abundance of opportunity. The Park features:

- 71 RV pads constructed out of brick pavers.
- Cater to both water sport enthusiast as well as contract labor for refineries, power line improvements, and wind generation farms.
- Each RV pad approximately 50 feet x 20 feet.
- Each pad provides 20/30/50 amp electricity, water, & sewer hook ups.
- RV Pads provides abundance of space allowing guest to relax and enjoy the settings.
- Community bathrooms and showers.
- Recreational activities available include Windsurfing, Kite Surfing, and Wing Surfing just across the levee with built in launch pads. Sport fishing with convenient boat launch just 2 miles down the road. Recreational boating on the vast expanses of the Sacramento Delta.
- Purchase price includes 10 acre undeveloped parcel that can be developed for expansion of the existing park
- Permitted boat dock on the river 10x60 foot concrete dock.