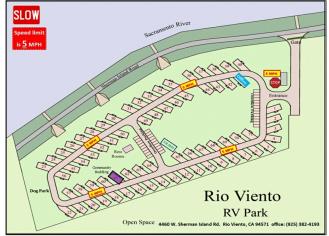

- 71 RV pads constructed out of brick pavers.
- Cater to both water sport enthusiast as well as contract labor for refineries, power line improvements, and...

Rio Viento RV Park plus 10 acres available for development - Water Front RV park situated on the Sacramento River as it meets the San Francisco Bay. This manicured RV Park provides an abundance of opportunity. The Park features:

- 71 RV pads constructed out of brick pavers.
- Cater to both water sport enthusiast as well as contract labor for refineries, power line improvements, and wind generation farms.
- Each RV pad approximately 50 feet x 20 feet.
- Each pad provides 20/30/50 amp electricity, water, & sewer hook ups.
- RV Pads provides abundance of space allowing guest to relax and enjoy the settings.
- Community bathrooms and showers.
- Recreational activities available include Windsurfing, Kite Surfing, and Wing Surfing just across the levee with built in launch pads. Sport fishing with convenient boat launch just 2 miles down the road. Recreational boating on the vast expanses of the Sacramento Delta.
- Purchase price includes 10 acre undeveloped parcel that can be developed for expansion of the existing park
- Permitted boat dock on the river 10x60 foot concrete dock.

Owner does not allowed guest to use the dock and the dock needs some repairs.

- Windmill to help off set electricity cost.
- Drinking Water Well water filtered by high tech filtering system.
- Irrigation Water Well water.
- Dog Park
- Opportunity Potential Develop additional 10 acres.