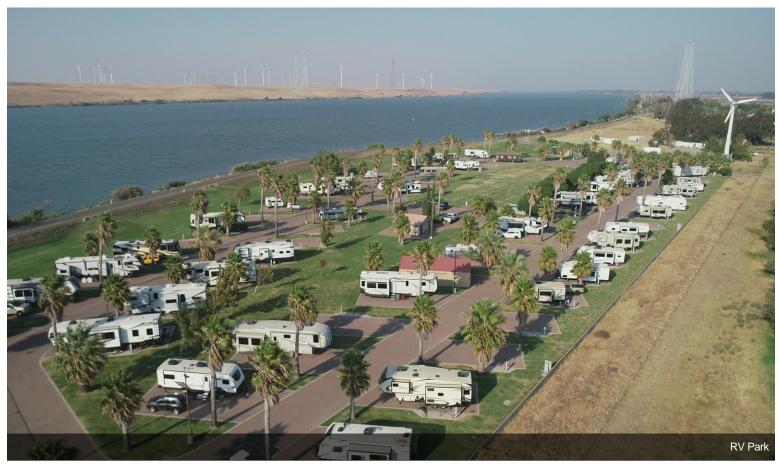

- 71 RV pads constructed out of brick pavers.
- Cater to both water sport enthusiast as well as contract labor for refineries, power line improvements, and...

Rio Viento RV Park plus 10 acres available for development - Water Front RV park situated on the Sacramento River as it meets the San Francisco Bay. This manicured RV Park provides an abundance of opportunity. The Park features:

- 71 RV pads constructed out of brick pavers.
- Cater to both water sport enthusiast as well as contract labor for refineries, power line improvements, and wind generation farms.
- Each RV pad approximately 50 feet x 20 feet.
- Each pad provides 20/30/50 amp electricity, water, & sewer hook ups.
- RV Pads provides abundance of space allowing guest to relax and enjoy the settings.
- Community bathrooms and showers.
- Recreational activities available include Windsurfing, Kite Surfing, and Wing Surfing just across the levee with built in launch pads. Sport fishing with convenient boat launch just 2 miles down the road. Recreational boating on the vast expanses of the Sacramento Delta.
- Purchase price includes 10 acre undeveloped parcel that can be developed for expansion of the existing park
- Permitted boat dock on the river 10x60 foot concrete dock.