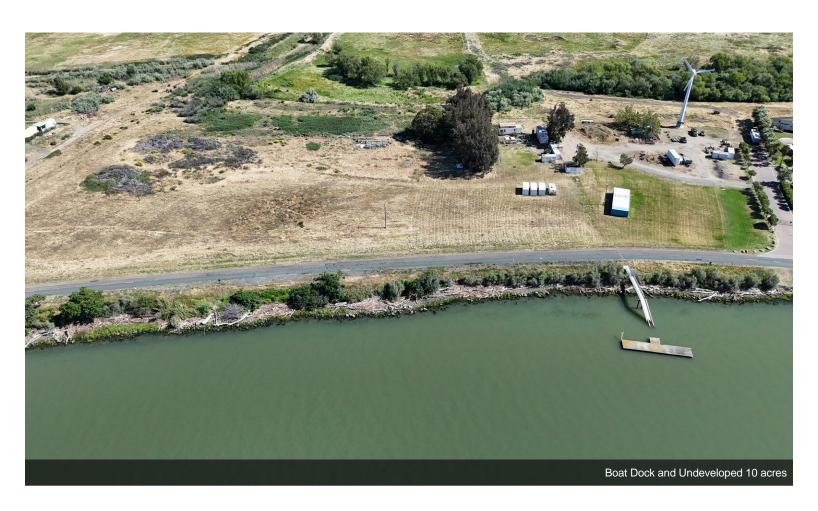

- Shown by appointment only. Please do not disturb or talk to tenants or park personal.

-...

- Rural location on the Sacramento Delta.
- Easy Access to San Francisco east bay and city.
- Delta water sports include boating, fishing and wind sports such as wind surfing, wing foil, and kit sailing.
- Price includes 2 ten acre parcels. One developed and the other available to be developed

- 71 RV pads constructed out of brick pavers.
- Cater to both water sport enthusiast as well as contract labor for refineries, power line improvements, and wind generation farms.
- Each RV pad approximately 50 feet x 20 feet.
- Each pad provides 20/30/50 amp electricity, water, & sewer hook ups.
- RV Pads provides abundance of space allowing guest to relax and enjoy the settings.
- Community bathrooms and showers.
- Recreational activities available include Windsurfing, Kite Surfing, and Wing Surfing just across the levee with built in launch pads. Sport fishing with convenient boat launch just 2 miles down the road. Recreational boating on the vast expanses of the Sacramento Delta.
- Purchase price includes 10 acre undeveloped parcel that can be developed for expansion of the existing park
- Permitted boat dock on the river 10x60 foot concrete dock.

Owner does not allowed guest to use the dock and the dock needs some repairs.

- Windmill to help off set electricity cost.
- Drinking Water Well water filtered by high tech filtering system.
- Irrigation Water Well water.
- Dog Park
- Opportunity Potential Develop additional 10 acres.