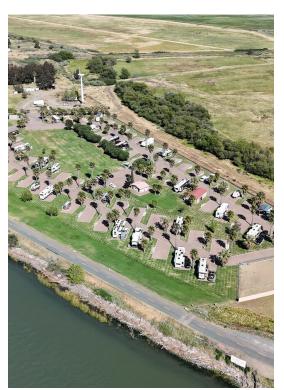

### **Rio Viento RV Park**

\$4,500,000

Rio Viento RV Park for Sale - Water Front RV park situated on the Sacramento River as it meets the San Francisco Bay. This manicured Park provides an abundance of opportunity. The Park features:

- 71 RV pads constructed out of brick pavers.
- Cater to both water sport enthusiast as well as contract labor for refineries, power line improvements, and...

Rio Viento RV Park plus 10 acres available for development - Water Front RV park situated on the Sacramento River as it meets the San Francisco Bay. This manicured RV Park provides an abundance of opportunity. The Park features:

- 71 RV pads constructed out of brick pavers.
- Cater to both water sport enthusiast as well as contract labor for refineries, power line improvements, and wind generation farms.
- Each RV pad approximately 50 feet x 20 feet.
- Each pad provides 20/30/50 amp electricity, water, & sewer hook ups.
- RV Pads provides abundance of space allowing guest to relax and enjoy the settings.
- Community bathrooms and showers.
- Recreational activities available include Windsurfing, Kite Surfing, and Wing Surfing just across the levee with built in launch pads. Sport fishing with convenient boat launch just 2 miles down the road. Recreational boating on the vast expanses of the Sacramento Delta.
- Purchase price includes 10 acre undeveloped parcel that can be developed for expansion of the existing park
- Permitted boat dock on the river 10x60 foot concrete dock.