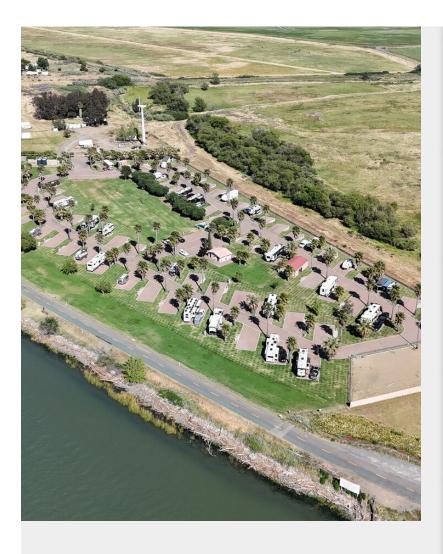

### **Rio Viento RV Park**

\$4,500,000

Rio Viento RV Park for Sale - Water Front RV park situated on the Sacramento River as it meets the San Francisco Bay. This manicured Park provides an abundance of opportunity. The Park features:

- 71 RV pads constructed out of brick pavers.
- Cater to both water sport enthusiast as well as contract labor for refineries, power line improvements, and...

Rio Viento RV Park plus 10 acres available for development - Water Front RV park situated on the Sacramento River as it meets the San Francisco Bay. This manicured RV Park provides an abundance of opportunity. The Park features:

- 71 RV pads constructed out of brick pavers.
- Cater to both water sport enthusiast as well as contract labor for refineries, power line improvements, and wind generation farms.
- Each RV pad approximately 50 feet x 20 feet.
- Each pad provides 20/30/50 amp electricity, water, & sewer hook ups.
- RV Pads provides abundance of space allowing guest to relax and enjoy the settings.
- Community bathrooms and showers.
- Recreational activities available include Windsurfing, Kite Surfing, and Wing Surfing just across the levee with built in launch pads. Sport fishing with convenient boat launch just 2 miles down the road. Recreational boating on the vast expanses of the Sacramento Delta.
- Purchase price includes 10 acre undeveloped parcel that can be developed for expansion of the existing park
- Permitted boat dock on the river 10x60 foot concrete dock.