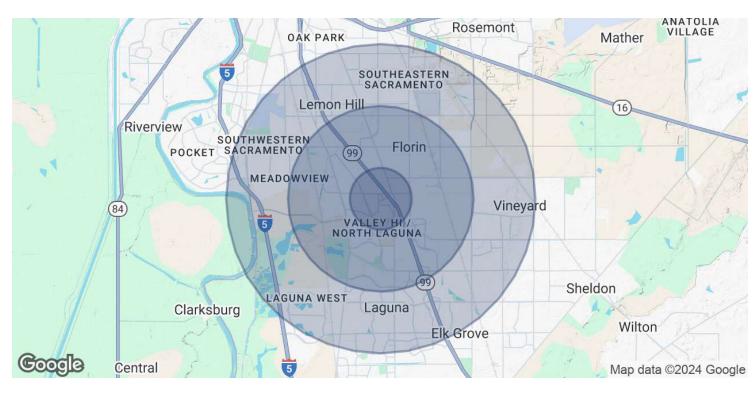

# 6630 Valley Hi Dr Sacramento, CA 95823

FOR LEASE | 23,438 SF

#7029 - SACRAMENTO, CA | RETAIL PROPERTY

| POPULATION           | 1 MILE | 3 MILES | 5 MILES |
|----------------------|--------|---------|---------|
| Total Population     | 24,732 | 180,598 | 364,670 |
| Average Age          | 37     | 37      | 38      |
| Average Age (Male)   | 36     | 36      | 37      |
| Average Age (Female) | 39     | 38      | 39      |

| HOUSEHOLDS & INCOME | 1 MILE    | 3 MILES   | 5 MILES   |
|---------------------|-----------|-----------|-----------|
| Total Households    | 7,982     | 53,127    | 111,812   |
| # of Persons per HH | 3.1       | 3.4       | 3.3       |
| Average HH Income   | \$75,067  | \$91,705  | \$100,335 |
| Average House Value | \$376,603 | \$445,083 | \$497,307 |