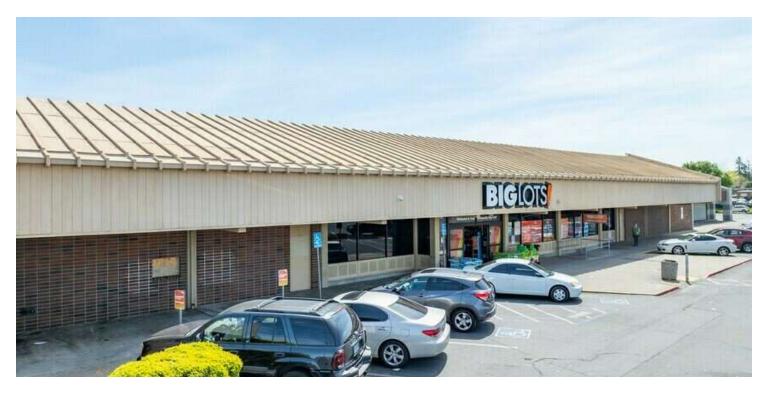

#### **PROPERTY DESCRIPTION**

Closed Big Lots. 23,438 SF. Now Available.

### **PROPERTY HIGHLIGHTS**

- End-Cap space with 170' frontage
- Prominent pylon sign
- Co-Tenant with 46,000 SF Valley Hi Village Plaza
- Traffic Count 15,175 AADT