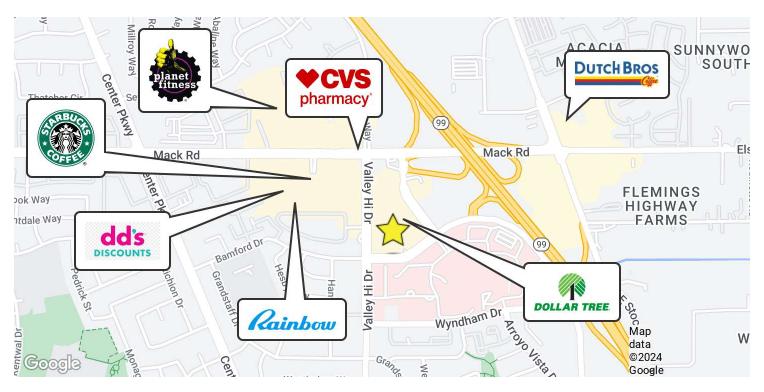

### **PROPERTY HIGHLIGHTS**

- End-Cap space with 170' frontage
- Prominent pylon sign
- Co-Tenant with 46,000 SF Valley Hi Village Plaza
- Traffic Count 15,175 AADT