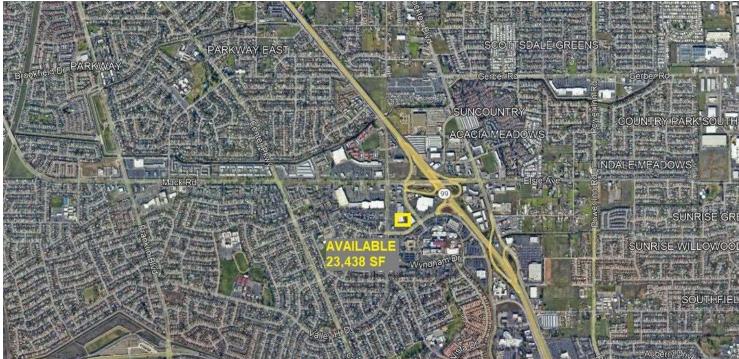

# 6630 Valley Hi Dr Sacramento, CA 95823

#7029 - SACRAMENTO, CA | RETAIL PROPERTY

FOR LEASE | 23,438 SF

### **OFFERING SUMMARY**

| Available Size: | 23,438 SF        |
|-----------------|------------------|
| Lot Size:       | 2.24 Acres       |
| Lease Rate:     | Call for Pricing |
| Tax Rate:       | \$1.05 PSF       |