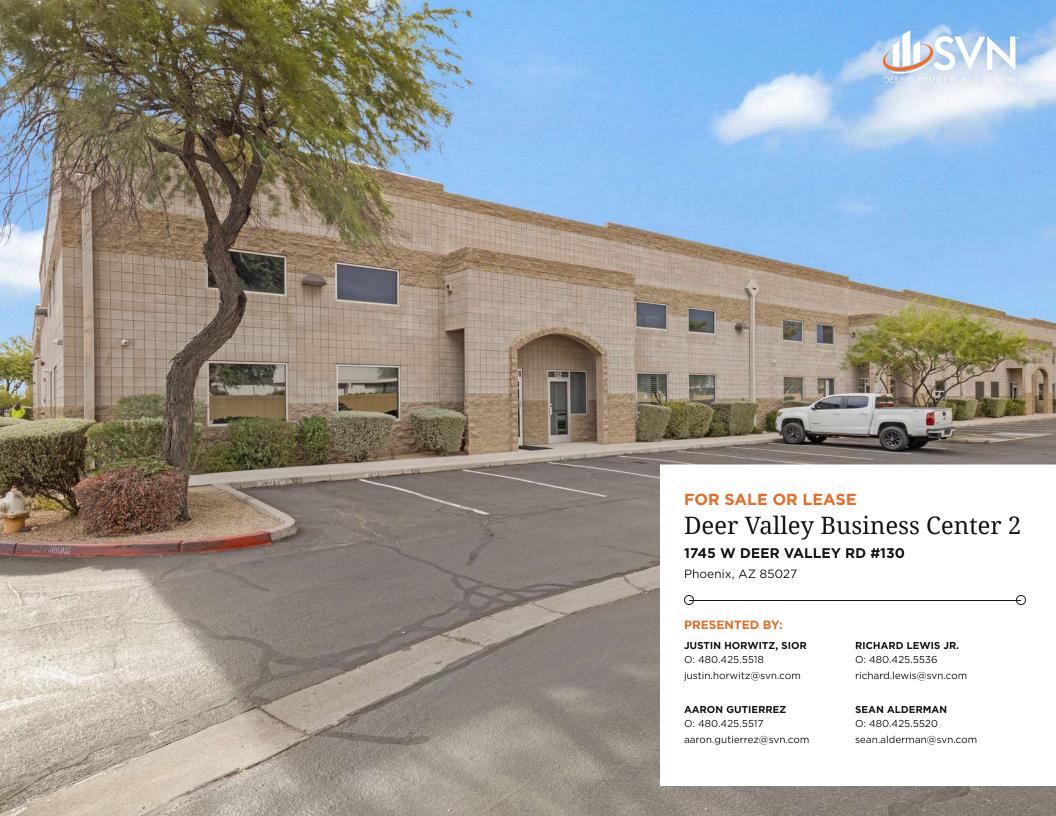

### PROPERTY DESCRIPTION

### PROPERTY DESCRIPTION

SVN Desert Commercial Advisors is pleased to announce for sale or lease this versatile 2.800 SF flex condo in Deer Valley. Conveniently located off of the I-17 and Loop-101 Freeway, this industrial site is zoned A-1 and has an office-to-warehouse ratio of approximately 30:70. In the front are two offices and a full reception area, and one restroom in the front and the other in the back. This is fully AC'd and offers a roll-up door with a clear height of 10' with the option to add 10' more, to make a clear height of 22'.

#### LOCATION DESCRIPTION

The subject is ideally situated east of the I-17 off Pinnacle Peak Rd within the highly sought-after Deer Valley Airpark submarket. The unit is located just off W Deer Valley Rd and is in immediate proximity to Deer Valley Airport in Phoenix, AZ. This location provides convenient access to the I-17 Fwy and Loop-101 and is in close proximity to a number of retail shopping centers and amenities. The convenient freeway access creates reasonable drive times across the entire Phoenix metropolitan area.