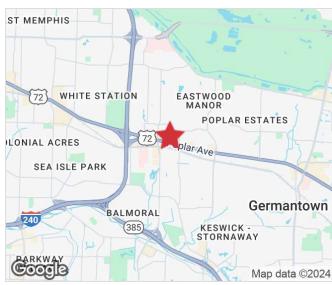

OUT NOTICE, AND OF ANY SPECIAL LISTING CONDITIONS IMPOSED BY OUR PRINCIPALS NO WARRANTIES OR REPRESENTATIONS ARE MADE AS TO THE CONDITION OF THE PROPERTY OR ANY HAZARDS CONTAINED THEREIN ARE ANY TO BE IMPLIED.

For Lease

## Office Building

890 - 2,361 SF Available

## **Poplar Towers**

6263 Poplar Ave, Memphis, Tennessee 38119

### **Property Features**

- Ranging from 890 SF up to 2,361 SF
- Monument signage on Poplar Avenue Available
- 24 Hour Key Card Access
- · Easily Accessible Drive Up Parking
- · Move-In Ready Office Space
- Modernized Elevators and Lobby
- · Located in the Heart of East Memphis
- Prime Poplar Avenue Exposure

#### For more information:

#### Brian Califf, CCIM

901 526 3100 • bcaliff@saigcompany.com

#### Reynolds Willis

901 526 3100 • rwillis@saigcompany.com



NAI Saig Company 6263 Poplar Avenue Suite 150, Memphis, TN 38119 901 526 3100

# For Lease Office

#### **LEASE INFORMATION**

Lease Type:Full ServiceLease Term:NegotiableTotal Space:890 - 2,361 SFLease Rate:\$20.00 - \$25.00

#### **AVAILABLE SPACES**

| SUITE      | TENANT    | SIZE (SF) | LEASE TYPE   | LEASE RATE    | DESCRIPTION |
|------------|-----------|-----------|--------------|---------------|-------------|
| Suite 130  | Available | 1,432 SF  | Full Service | \$22.50 SF/yr | -           |
| Suite 235  | Available | 1,896 SF  | Full Service | \$22.50 SF/yr | -           |
| Suite 350  | Available | 1,202 SF  | Full Service | \$22.50 SF/yr | -           |
| Suite 407  | Available | 890 SF    | Full Service | \$22.50 SF/yr | -           |
| Suite 515  | Available | 928 SF    | F