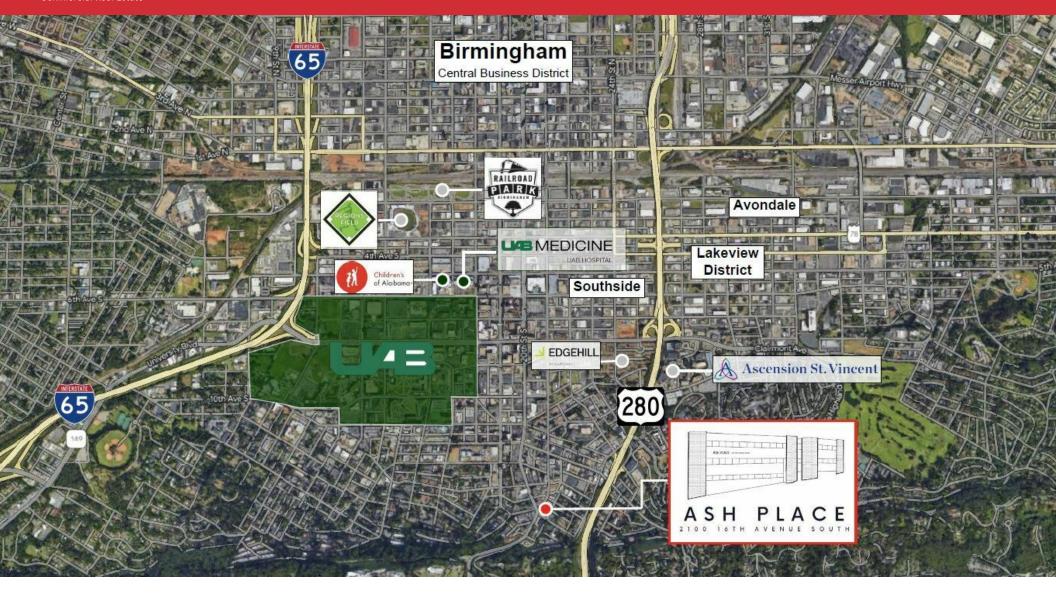

#### PROPERTY DESCRIPTION

J.H. Berry & Gilbert, Inc. is pleased to present the opportunity to acquire the Ash Place Office Building (the "Property"); a 51,000 square foot office building in Birmingham, AL. The Property is located just over Red Mountain in the Southside/Medical Center district and has been a well-known office building since it was constructed in 1982. Ash Place is a four story building with a great view of the Birmingham skyline. It features onsite parking (some covered) and great access to the Red Mountain Expressway and the Central Business District along with being in walking distance to the many restaurants in Five Points South. The quality tenant mix along with the features mentioned above makes for a unique opportunity to acquire one of the Southside/Medical Center's most notable buildings.