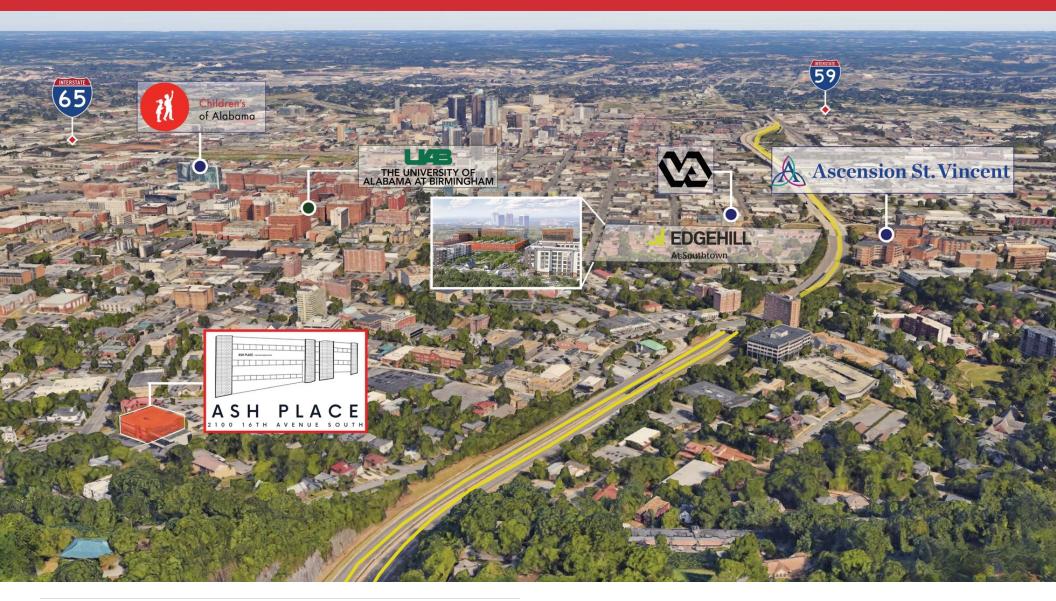

#### PROPERTY DESCRIPTION

J.H. Berry & Gilbert, Inc. is pleased to present the opportunity to acquire the Ash Place Office Building (the "Property"); a 51,000 square foot office building in Birmingham, AL. The Property is located just over Red Mountain in the Southside/Medical Center district and has been a well-known office building since it was constructed in 1982. Ash Place is a four story building with a great view of the Birmingham skyline. It features onsite parking (some covered) and great access to the Red Mountain Expressway and the Central Business District along with being in walking distance to the many restaurants in Five Points South. The quality tenant mix along with the features mentioned above makes for a unique opportunity to acquire one of the Southside/Medical Center's most notable buildings.