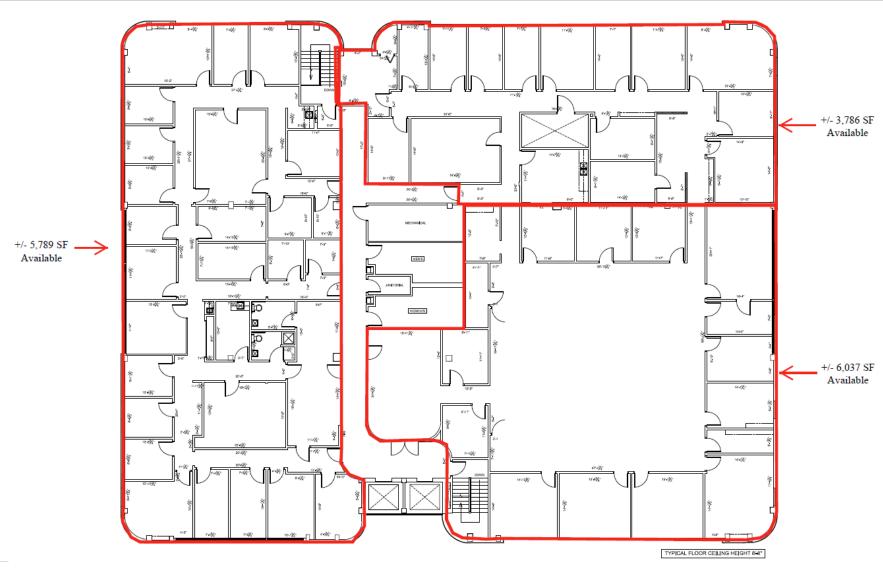

**Full Floor Available** 

Philip Currie, SIOR, CCIM

Christopher Thames, SIOR, CCIM, CPM®

205.313.4369 pcurrie@jhberry.com

| SUITE       | TENANT    | SIZE (SF)         | LEASE TYPE   | LEASE RATE    |
|-------------|-----------|-------------------|--------------|---------------|
| Third Floor | Available | 3,786 - 15,612 SF | Full Service | \$21.00 SF/yr |