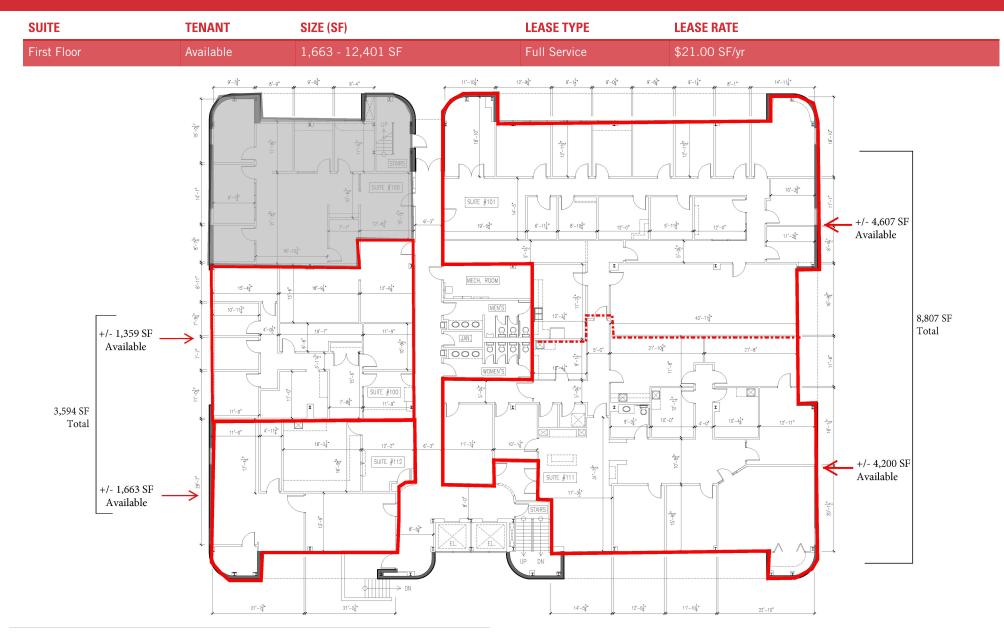

205.313.4369 pcurrie@jhberry.com

| SUITE        | TENANT    | SIZE (SF) | LEASE TYPE   | LEASE RATE    |
|--------------|-----------|-----------|--------------|---------------|
| Second Floor | Available | 15,964 SF | Full Service | \$21.00 SF/yr |