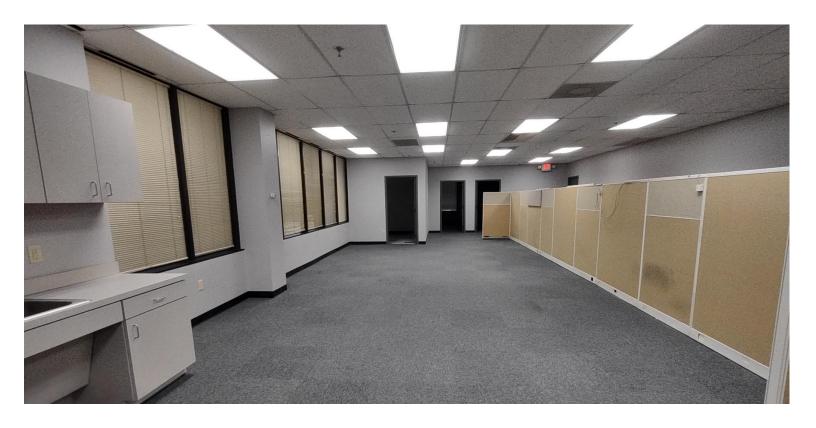

# **SUITE 406 – 2,900 RSF**

## LISTED AT \$4,833/MO, WITH A FULL SERVICE GROSS LEASE

Suite 406 is an ideal space for those in need of a call center set-up or a large, open floor plan. With a 4th-floor east-facing view, this suite is equipped with a two large open workspaces, a breakroom/storage room, a server closet, two large private offices, and a secure reception area. The mostly open floor plan provides plenty of flexibility to design the space to meet your needs. Schedule your viewing today!

- Rate includes utilities, building services and property expenses
- Mostly Open Floor Plan Layout
- 4 Private Offices
- Reception Area

- Partially Built-Out as Call Center
- Fits 8 24 People
- Finished Ceilings: 9'
- Open-Plan