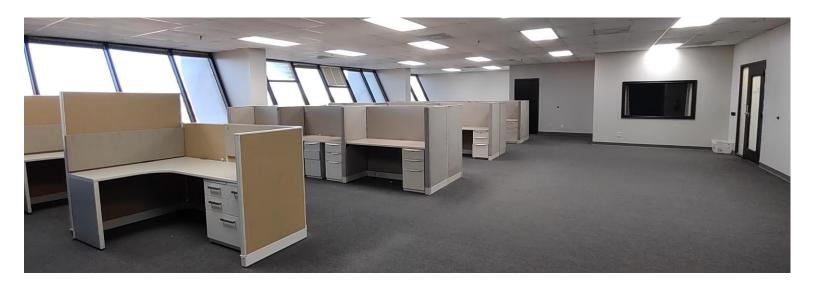

# **SUITE 403 – 3,708 RSF**

## LISTED AT \$6,180/MO, WITH FULL SERVICE GROSS LEASE

Suite 403 is an ideal space for those in need of a call center set-up or a large, open floor plan. With a desirable 4th-floor city-facing view, this suite is equipped with a large open workspace, including 20 cubicles, a breakroom, a server closet, two large private offices, and a conference room/reception area. The mostly open floor plan provides plenty of flexibility to design the space to meet your needs. Schedule your viewing today!

- Rate includes utilities, building services and property expenses
- Mostly Open Floor Plan Layout
- 3 Private Offices

- Partially Built-Out as Call Center
- Fits 10-30 People
- Finished Ceilings: 9'
- 20 workstations included