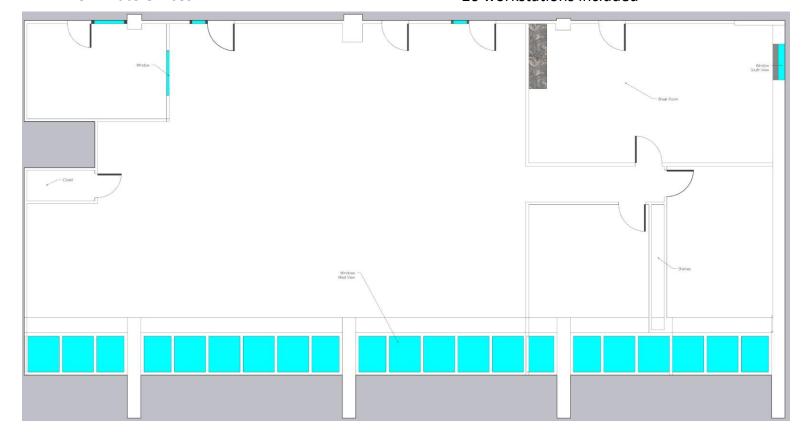

# **SUITE 403 – 3,708 RSF**

## LISTED AT \$6,180/MO, WITH FULL SERVICE GROSS LEASE

Suite 403 is an ideal space for those in need of a call center set-up or a large, open floor plan. With a desirable 4th-floor city-facing view, this suite is equipped with a large open workspace, including 20 cubicles, a breakroom, a server closet, two large private offices, and a conference room/reception area. The mostly open floor plan provides plenty of flexibility to design the space to meet your needs. Schedule your viewing today!

- Rate includes utilities, building services and property expenses
- Mostly Open Floor Plan Layout
- 3 Private Offices

- Partially Built-Out as Call Center
- Fits 10-30 People
- Finished Ceilings: 9'
- 20 workstations included