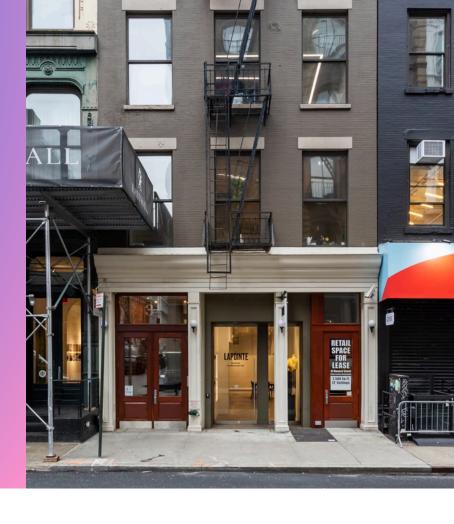

# REQCE\* 31 Howard St

## Retail/Office Space for Lease | SoHo

Prime office/retail property at 31 Howard St in Soho features Ground Floor Retail with high ceilings, natural light, and an ADA compliant bathroom. The 2nd Floor Office/Loft offers 5,000 SF with hardwood floors, exposed brick walls, and various amenities including a kitchenette, offices, conference room, and workstations.

- Iconic Location in the Heart of Soho Surrounded by High End Fashion and World Famous Restaurants
- Fully Built Out Spaces Offering a True Plug and Play Experience
- 15' of Frontage with a Double Height Glass Façade, Providing Excellent Visibility and Natural Light

## Ground Level | 2,500 SF

HOWARD STREET