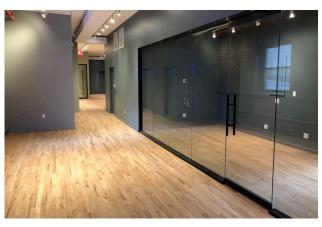

## Retail/Office Space for Lease | SoHo

Prime office/retail property at 31 Howard St in Soho features Ground Floor Retail with high ceilings, natural light, and an ADA compliant bathroom. The 2nd Floor Office/Loft offers 5,000 SF with hardwood floors, exposed brick walls, and various amenities including a kitchenette, offices, conference room, and workstations.

- Iconic Location in the Heart of Soho Surrounded by High End Fashion and World Famous Restaurants
- Fully Built Out Spaces Offering a True Plug and Play Experience
- 15' of Frontage with a Double Height Glass Façade, Providing Excellent Visibility and Natural Light