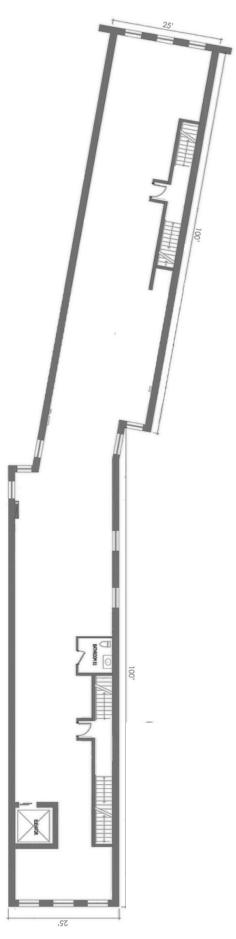

## Retail/Office Space for Lease | SoHo

Prime office/retail property at 31 Howard St in Soho features Ground Floor Retail with high ceilings, natural light, and an ADA compliant bathroom. The 2nd Floor Office/Loft offers 5,000 SF with hardwood floors, exposed brick walls, and various amenities including a kitchenette, offices, conference room, and workstations.

### Second Floor | 5,000 SF

| TERM       | RENTAL RATE  | SPACE USE | AVAILABILITY |
|------------|--------------|-----------|--------------|
| Negotiable | Upon Request | Office    | Sep 1 2024   |