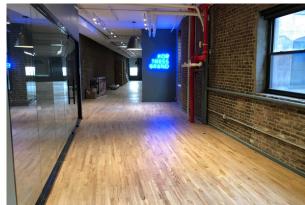

## Retail/Office Space for Lease | SoHo

Prime office/retail property at 31 Howard St in Soho features Ground Floor Retail with high ceilings, natural light, and an ADA compliant bathroom. The 2nd Floor Office/Loft offers 5,000 SF with hardwood floors, exposed brick walls, and various amenities including a kitchenette, offices, conference room, and workstations.

### Second Floor | 5,000 SF

| TERM       | RENTAL RATE  | SPACE USE | AVAILABILITY |
|------------|--------------|-----------|--------------|
| Negotiable | Upon Request | Office    | Sep 1 2024   |