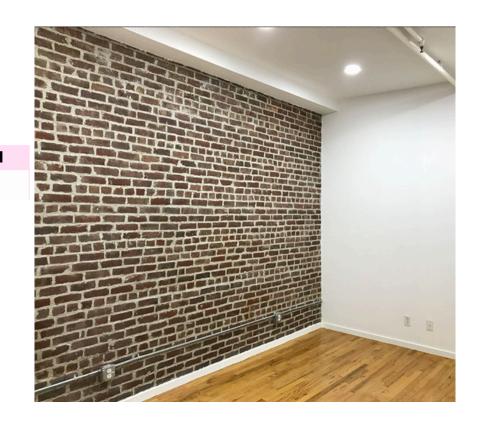

## Retail/Office Space for Lease | SoHo

Prime office/retail property at 31 Howard St in Soho features Ground Floor Retail with high ceilings, natural light, and an ADA compliant bathroom. The 2nd Floor Office/Loft offers 5,000 SF with hardwood floors, exposed brick walls, and various amenities including a kitchenette, offices, conference room, and workstations.

### Second Floor | 5,000 SF

| TERM       | RENTAL RATE  | SPACE USE | AVAILABILITY |
|------------|--------------|-----------|--------------|
| Negotiable | Upon Request | Office    | Sep 1 2024   |