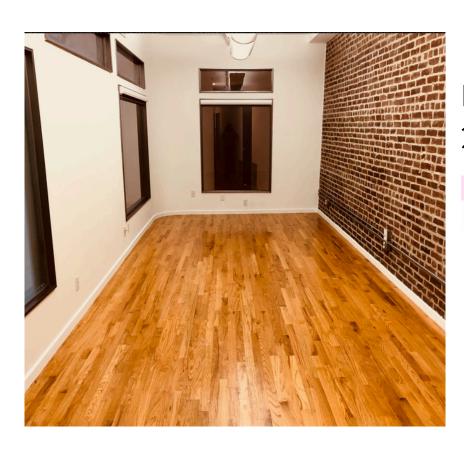

## Retail/Office Space for Lease | SoHo

Prime office/retail property at 31 Howard St in Soho features Ground Floor Retail with high ceilings, natural light, and an ADA compliant bathroom. The 2nd Floor Office/Loft offers 5,000 SF with hardwood floors, exposed brick walls, and various amenities including a kitchenette, offices, conference room, and workstations.

### Second Floor | 5,000 SF

| TERM       | RENTAL RATE  | SPACE USE | AVAILABILITY |
|------------|--------------|-----------|--------------|
| Negotiable | Upon Request | Office    | Sep 1 2024   |