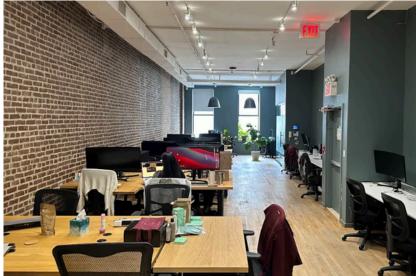

## Retail/Office Space for Lease | SoHo

Prime office/retail property at 31 Howard St in Soho features Ground Floor Retail with high ceilings, natural light, and an ADA compliant bathroom. The 2nd Floor Office/Loft offers 5,000 SF with hardwood floors, exposed brick walls, and various amenities including a kitchenette, offices, conference room, and workstations.

### Second Floor | 5,000 SF

| TERM       | RENTAL RATE  | SPACE USE | AVAILABILITY |
|------------|--------------|-----------|--------------|
| Negotiable | Upon Request | Office    | Sep 1 2024   |