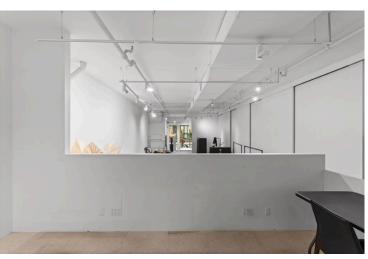

# REQCE\* 31 Howard St

## Retail/Office Space for Lease | SoHo

Prime office/retail property at 31 Howard St in Soho features Ground Floor Retail with high ceilings, natural light, and an ADA compliant bathroom. The 2nd Floor Office/Loft offers 5,000 SF with hardwood floors, exposed brick walls, and various amenities including a kitchenette, offices, conference room, and workstations.

- Iconic Location in the Heart of Soho Surrounded by High End Fashion and World Famous Restaurants
- Fully Built Out Spaces Offering a True Plug and Play Experience
- 15' of Frontage with a Double Height Glass Façade, Providing Excellent Visibility and Natural Light



## Ground Level | 2,500 SF

























HOWARD STREET



# REQCE\* 31 Howard St

## Retail/Office Space for Lease | SoHo

Prime office/retail property at 31 Howard St in Soho features Ground Floor Retail with high ceilings, natural light, and an ADA compliant bathroom. The 2nd Floor Office/Loft offers 5,000 SF with hardwood floors, exposed brick walls, and various amenities including a kitchenette, offices, conference room, and workstations.

- Iconic Location in the Heart of Soho Surrounded by High End Fashion and World Famous Restaurants
- Fully Built Out Spaces Offering a True Plug and Play Experience
- 15' of Frontage with a Double Height Glass Façade, Providing Excellent Visibility and Natural Light



### Second Floor | 5,000 SF









| TERM       | RENTAL RATE  | SPACE USE | AVAILABILITY |
|----