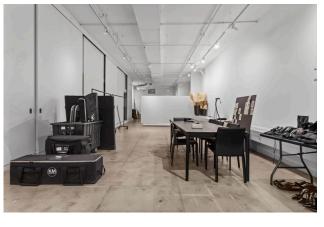

# REQCE\* 31 Howard St

## Retail/Office Space for Lease | SoHo

Prime office/retail property at 31 Howard St in Soho features Ground Floor Retail with high ceilings, natural light, and an ADA compliant bathroom. The 2nd Floor Office/Loft offers 5,000 SF with hardwood floors, exposed brick walls, and various amenities including a kitchenette, offices, conference room, and workstations.

- Iconic Location in the Heart of Soho Surrounded by High End Fashion and World Famous Restaurants
- Fully Built Out Spaces Offering a True Plug and Play Experience
- 15' of Frontage with a Double Height Glass Façade, Providing Excellent Visibility and Natural Light



## Ground Level | 2,500 SF

























HOWARD STREET



# REQCE\* 31 Howard St

## Retail/Office Space for Lease | SoHo

Prime office/retail property at 31 Howard St in Soho features Ground Floor Retail with high ceilings, natural light, and an ADA compliant bathroom. The 2nd Floor Office/Loft offers 5,000 SF with hardwood floors, exposed brick walls, and various amenities including a kitchenette, offices, conference room, and workstations.

- Iconic Location in the Heart of Soho Surrounded by High End Fashion and World Famous Restaurants
- Fully Built Out Spaces Offering a True Plug and Play Experience
- 15' of Frontage with a Double Height Glass Façade, Providing Excellent Visibility and Natural Light



### Second Floor | 5,000 SF









| TERM       | RENTAL RATE  | SPACE USE | AVAILABILITY |
|----------