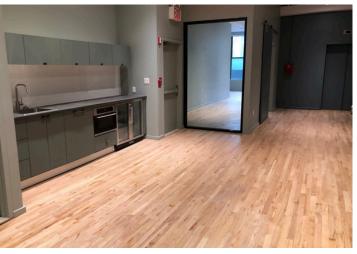

## Retail/Office Space for Lease | SoHo

Prime office/retail property at 31 Howard St in Soho features Ground Floor Retail with high ceilings, natural light, and an ADA compliant bathroom. The 2nd Floor Office/Loft offers 5,000 SF with hardwood floors, exposed brick walls, and various amenities including a kitchenette, offices, conference room, and workstations.

### Second Floor | 5,000 SF

| TERM       | RENTAL RATE  | SPACE USE | AVAILABILITY |
|------------|--------------|-----------|--------------|
| Negotiable | Upon Request | Office    | Sep 1 2024   |