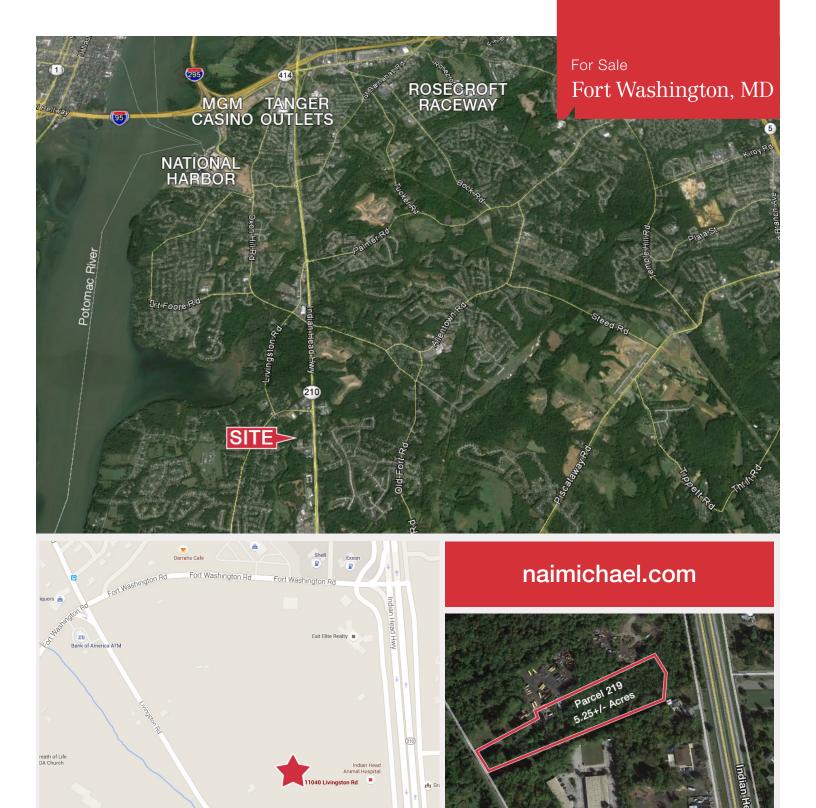

# 11040 Livingston Road Fort Washington, MD 20744

## **Property Features**

- 5.25+/- acres
- Zoned I-E (Industrial Employment)
- Sewer and water
- 4 miles from Capital Beltway (I-495)
- 3 miles from National Harbor
- **SALE PRICE: \$800,000**

### Highlights

- Located in one of the fastest growing corridors in Prince George's County
- Perfect for medical offices or senior housing