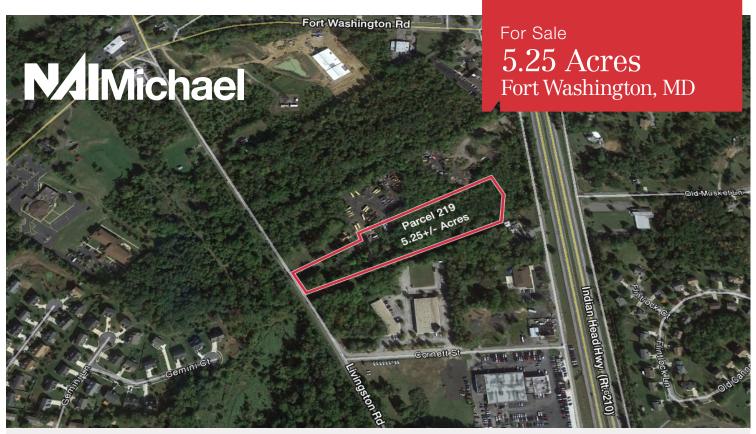

# 11040 Livingston Road Fort Washington, MD 20744

## **Property Features**

- 5.25+/- acres
- Zoned I-E (Industrial Employment)
- Sewer and water
- 4 miles from Capital Beltway (I-495)
- 3 miles from National Harbor
- **SALE PRICE: \$800,000**

### Highlights

- Located in one of the fastest growing corridors in Prince George's County
- Perfect for medical offices or senior housing