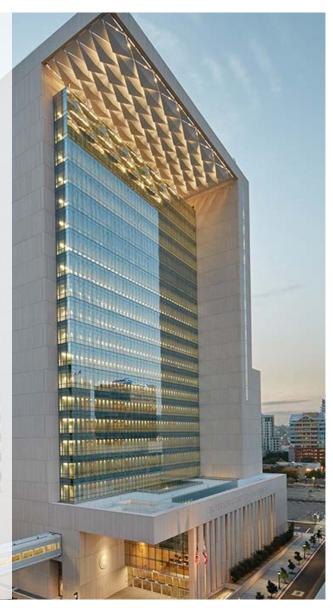

## ADJACENT TO NEW DOWNTOWN COURTHOUSE

The \$555 million courthouse at the corner of Union and West C streets consolidates all the downtown San Diego Superior Court offices into one modern building, totaling 704,000 square feet. The new building has 71 courtrooms and will connect to the existing Hall of Justice by a skybridge over C street.