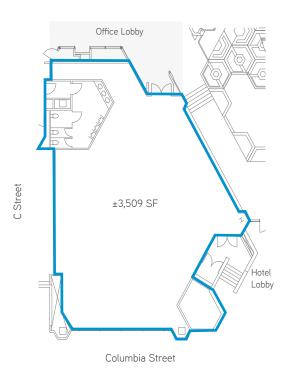

| Location        | 402 W Broadway, Suite 190<br>San Diego, CA 92101 |
|-----------------|--------------------------------------------------|
| Available Space | ±3,509 SF                                        |
| Asking Rent     | \$2.75-2.95 psf, MG                              |
| Parking         | Valet                                            |
| Timing          | Available Now                                    |