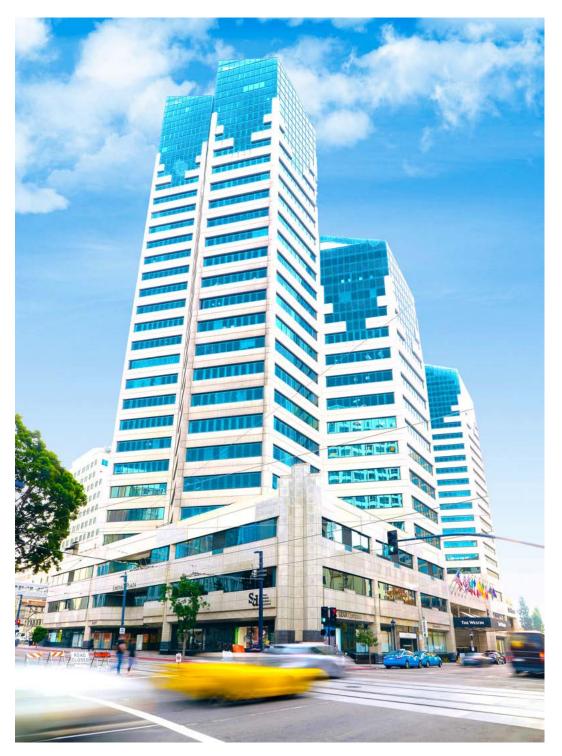

## **RETAIL OPPORTUNITIES**

- > Adjacent to new 704,000 SF courthouse estimated 4,000 visitors per day
- > Mixed-Use with Westin Hotel & Restaurants
- > San Diego's only mixed-use business center comprising office, hotel, retail or restaurant space
- > Valet & on-site parking available
- > One block from the San Diego Trolley, the Coaster and Amtrak Station

## ADJACENT TO NEW DOWNTOWN COURTHOUSE

The \$555 million courthouse at the corner of Union and West C streets consolidates all the downtown San Diego Superior Court offices into one modern building, totaling 704,000 square feet. The new building has 71 courtrooms and will connect to the existing Hall of Justice by a skybridge over C street.