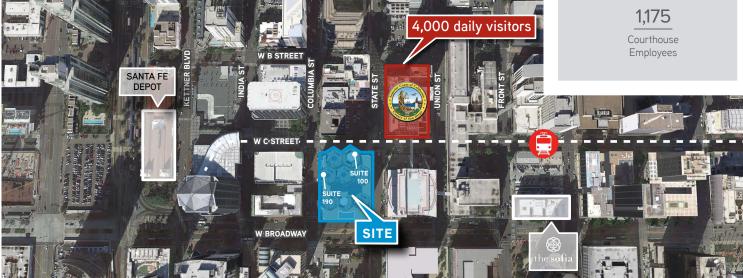

## **RETAIL OPPORTUNITIES**

- > Adjacent to new 704,000 SF courthouse estimated 4,000 visitors per day
- > Mixed-Use with Westin Hotel & Restaurants
- > San Diego's only mixed-use business center comprising office, hotel, retail or restaurant space
- > Valet & on-site parking available
- > One block from the San Diego Trolley, the Coaster and Amtrak Station

5,686

Weekly Trolley Ridership at C Street

4,000

Daily Visitors to Courthouse

1,400,000

Annual Visitors to Courthouse

DAVID MAXWELL +1 858 677 5343 david.maxwell@colliers.com BILL SHRADER +1 858 677 5324 bill.shrader@colliers.com **SERENA PATTERSON** +1 858 677 5307