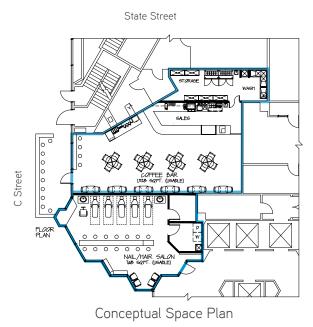

| Location        | 401 W Broadway, Suite 100<br>San Diego, CA 92101 |
|-----------------|--------------------------------------------------|
| Available Space | ±768 - 2,393 SF                                  |
| Asking Rent     | \$3.25 psf, MG                                   |
| Parking         | Valet                                            |
| Timing          | Available Now                                    |

| Location        | 402 W Broadway, Suite 190<br>San Diego, CA 92101 |
|-----------------|--------------------------------------------------|
| Available Space | ±3,509 SF                                        |
| Asking Rent     | \$2.75-2.95 psf, MG                              |
| Parking         | Valet                                            |
| Timing          | Available Now                                    |