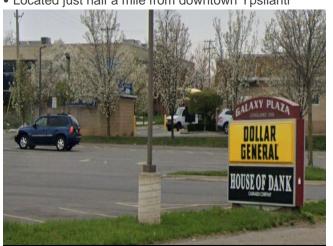

Suite B was the site of House of Dank Dispensary for 13...

- Located just minutes away from Eastern Michigan University with over 20,000 students
- High Traffic Plaza with nearly 60,000 cars driving on the main road per day

Place your business right next to a Dollar General store which has been at this location for 24 years
Located just half a mile from downtown Ypsilanti