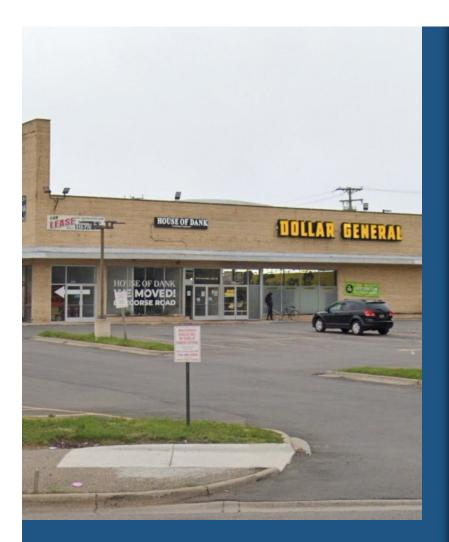

# **Galaxy Plaza**

\$16.70 - \$18.24 /SF/YR

50 Ecorse Rd in Ypsilanti, Michigan is a 15,000-squarefoot self-standing retail building located in the bustling business district of Ypsilanti. This is a great opportunity to place your business right next to a High-Volume Dollar General store that has been in this plaza for 24 years, and has a lease through 2029.

## 50 Ecorse Rd, Ypsilanti, MI 48198

50 Ecorse Rd in Ypsilanti, Michigan is a 15,000-square-foot self-standing retail building located in the bustling business district of Ypsilanti. This is a great opportunity to place your business right next to a High-Volume Dollar General store that has been in this plaza for 24 years, and has a lease through 2029.