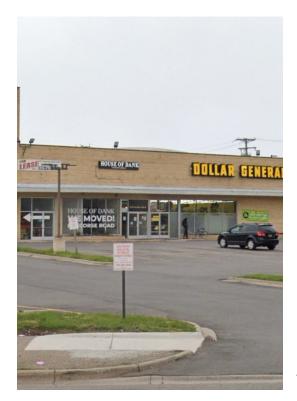

# **Galaxy Plaza**

\$16.70 - \$18.24 /SF/YR

50 Ecorse Rd in Ypsilanti, Michigan is a 15,000-squarefoot self-standing retail building located in the bustling business district of Ypsilanti. This is a great opportunity to place your business right next to a High-Volume Dollar General store that has been in this plaza for 24 years, and has a lease through 2029.

## 50 Ecorse Rd, Ypsilanti, MI 48198

50 Ecorse Rd in Ypsilanti, Michigan is a 15,000-square-foot self-standing retail building located in the bustling business district of Ypsilanti. This is a great opportunity to place your business right next to a High-Volume Dollar General store that has been in this plaza for 24 years, and has a lease through 2029.