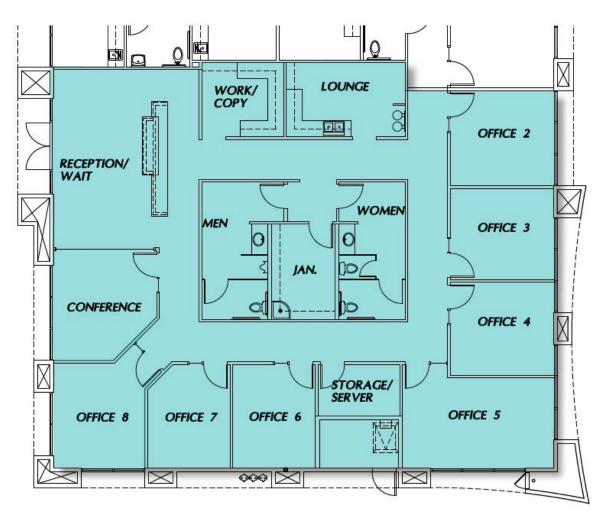

#### **Property Information | Floor Plan**

4927 Calloway Drive - Bakersfield, CA

\*Plans deemed to be accurate, but not quaranteed. Plan not to scale.