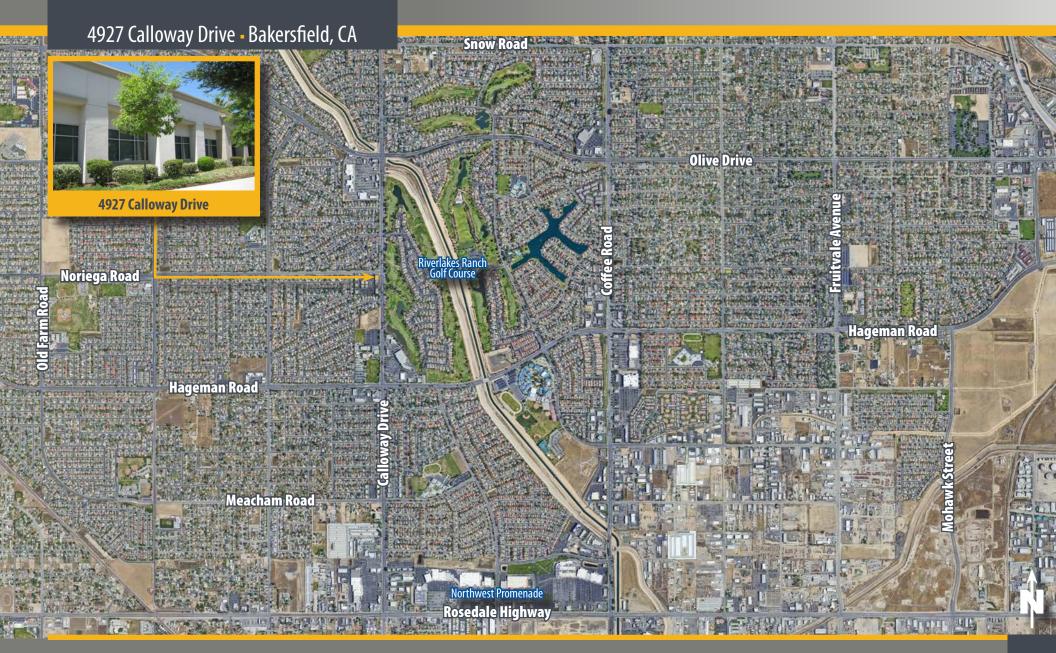

oss

**Location** Northwest Bakersfield is one of the fastest

growing areas of Bakersfield with substantial

residential and retail development

- Age Construction completed in 2008

Zoning Professional and Adminstrative Office (C-0),

in the City of Bakersfield in combination with a Planned Commercial Development

(PCD) overlay

Parking (All common areas) The complex includes

398 parking stalls shared by users and occupants of the project which equates to a ratio of 6.24/1,000 GLA shared, well above the ratios required for medical or general

office uses by the City of Bakersfield







\*Plans deemed to be accurate, but not quaranteed. Plan not to scale.



# Office Space Available For Lease

**Property Photos** 













## Office Space Available For Lease

**Location Aerial**