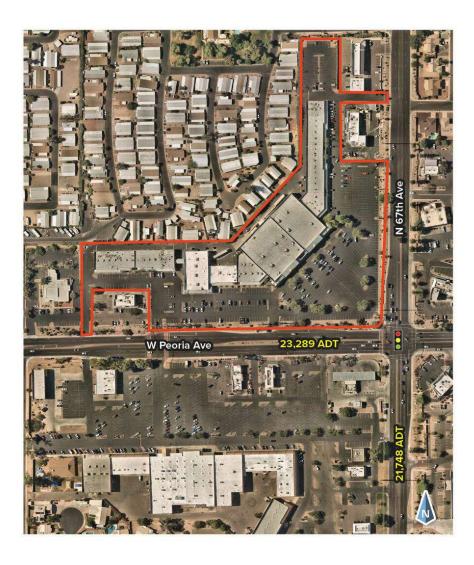

### PROPERTY INFORMATION

| Property Type   | Neighborhood Shopping<br>Center |
|-----------------|---------------------------------|
| Year Built      | 1987                            |
| Total Land Area | ±10.66 Acres                    |

# MAJOR CROSS STREETS / TRAFFIC COUNTS

| P | Peoria Avenue | ±23,289 ADT |  |  |
|---|---------------|-------------|--|--|
| 6 | 57th Avenue   | ±21,748 ADT |  |  |

6750 West Peoria Ave Peoria, AZ 85345