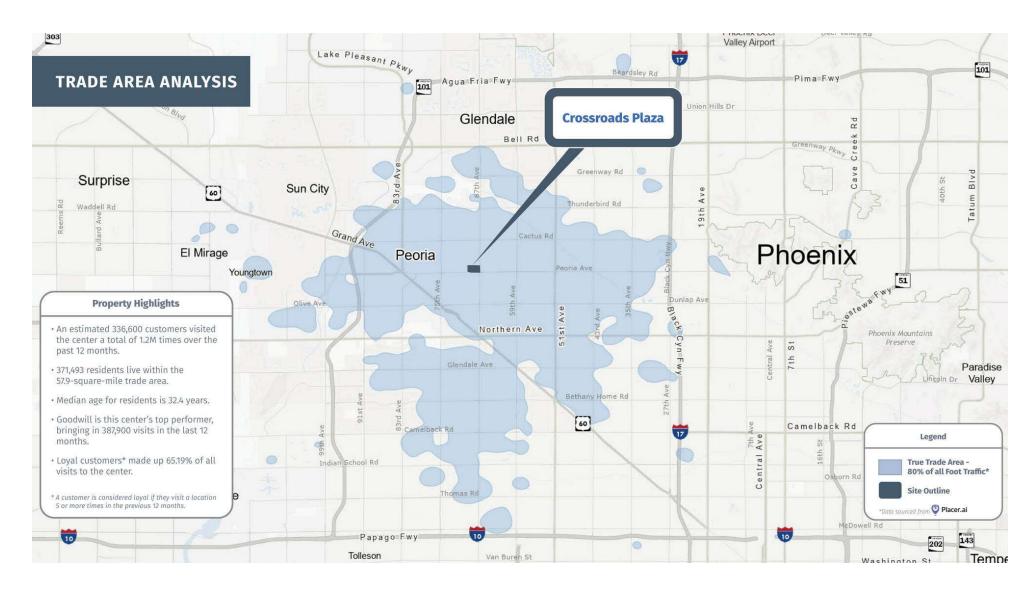

6750 West Peoria Ave Peoria, AZ 85345

6750 West Peoria Ave Peoria, AZ 85345

| POPULATION                 |        |         | HOUSEHOLD INCOME |                            |          | (5)         | DAYTIME<br>WORKFORCE |                       |           |           |           |
|----------------------------|--------|---------|------------------|----------------------------|----------|-------------|----------------------|-----------------------|-----------|-----------|-----------|
|                            | 1 MILE | 3 MILES | 5 MILES          | 0                          | 1 MILE   | 3 MILES     | 5 MILES              |                       | 1 MILE    | 3 MILES   | 5 MILES   |
| Area Total                 | 20,154 | 149,525 | 410,551          | Median                     | \$79,019 | \$74,935    | \$68,687             | Total<br>Businesses   | 242       | 3,017     | 10,058    |
| Median Age                 | 38.3   | 37.2    | 37.4             | Average                    | \$94,352 | \$94,796    | \$88,832             | Employees             | 2,746     | 40,948    | 131,784   |
|                            |        |         |                  |                            |          |             |                      | Daytime<br>Population | 14,415    | 126,217   | 369,757   |
| EDUCATION                  |        |         | EMPLO            | YMENT                      |          | <b>1</b> 00 | HOUSEH<br>STATIST    |                       |           |           |           |
|                            | 1 MILE | 3 MILES | 5 MILES          |                            | 1 MILE   | 3 MILES     | 5 MILES              |                       | 1 MILE    | 3 MILES   | 5 MILES   |
| Percentage<br>with Degrees | 29.6%  | 34.8%   | 33.4%            | White Collar<br>Occupation | 58.1%    | 58.6%       | 55.7%                | Households            | 7,360     | 53,400    | 149,961   |
|                            |        |         |                  | Services                   | 16.9%    | 17.5%       | 18.4%                | Median<br>Home Value  | \$350,459 | \$388,971 | \$375,354 |
|                            |        |         |                  | Blue Collar                | 25.0%    | 23.9%       | 25.9%                |                       |           |           |           |