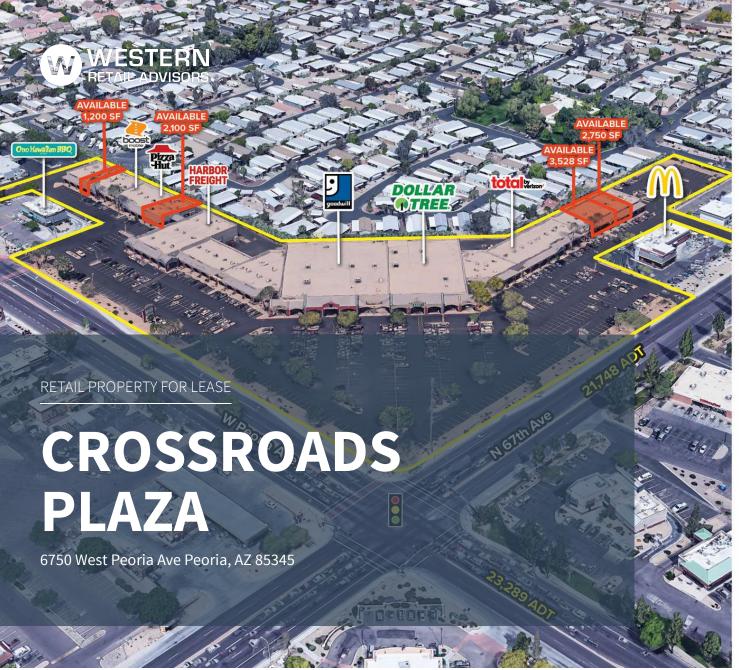

### **LOCATION DESCRIPTION**

NWC 67th Ave & Peoria Ave

### **PROPERTY HIGHLIGHTS**

- FULLY BUILT OUT BARBERSHOP SPACE AVAILABLE 1,200 SF
- ADDITIONAL SPACES AVAILABLE 2,100 SF 3,528 SF
- Anchored by Goodwill, Dollar Tree & Harbor Freight Tools
- Over 45,000 cars per day at intersection
- Walmart Grocery at intersection
- 20,000 people in 1 mile radius

**AREA CO-TENANTS** 

6750 West Peoria Ave Peoria, AZ 85345

### PROPERTY DESCRIPTION

Seller recently upgraded the parking lot lighting, security surveillance system, and parking lot sealcoating. Seller is currently investing approximately \$800,00 in new tenant improvements for the newest tenants: Ta' Carbon, Iced Out, LA Crab Shack, and Odyssey Martial Arts; as well as refurbishments for existing tenants; Harbor Freight, and Goodwill Thrift Store and Training Center.

# MAJOR CROSS STREETS / TRAFFIC COUNTS

| P | Peoria Avenue | ±23,289 ADT |  |  |
|---|---------------|-------------|--|--|
| 6 | 57th Avenue   | ±21,748 ADT |  |  |

6750 West Peoria Ave Peoria, AZ 85345

### **AVAILABLE SPACES**

| TENANT                                   | SIZE                                                                                                                                                                                                                                                                                                            | TYPE                                                                                                                                                                                                                                                                                                                                                                                                                         | RATE                                                                                                                                                                                                                                                                                                                                                                                                                                                                                      | DESCRIPTION                                                                                                                                                                                                                                                                                                                                                                                                                                                                                                                                                                                                                                                                                                                                                                                                                                                                                                                                                                                                                                                                                                                                                                                                                                                                                                                                                                                                                                                                                                                                                                                                                                                                                                                                                                                                                                                                                                                                                                                                                                                                                                                    |
|------------------------------------------|-----------------------------------------------------------------------------------------------------------------------------------------------------------------------------------------------------------------------------------------------------------------------------------------------------------------|------------------------------------------------------------------------------------------------------------------------------------------------------------------------------------------------------------------------------------------------------------------------------------------------------------------------------------------------------------------------------------------------------------------------------|-------------------------------------------------------------------------------------------------------------------------------------------------------------------------------------------------------------------------------------------------------------------------------------------------------------------------------------------------------------------------------------------------------------------------------------------------------------------------------------------|--------------------------------------------------------------------------------------------------------------------------------------------------------------------------------------------------------------------------------------------------------------------------------------------------------------------------------------------------------------------------------------------------------------------------------------------------------------------------------------------------------------------------------------------------------------------------------------------------------------------------------------------------------------------------------------------------------------------------------------------------------------------------------------------------------------------------------------------------------------------------------------------------------------------------------------------------------------------------------------------------------------------------------------------------------------------------------------------------------------------------------------------------------------------------------------------------------------------------------------------------------------------------------------------------------------------------------------------------------------------------------------------------------------------------------------------------------------------------------------------------------------------------------------------------------------------------------------------------------------------------------------------------------------------------------------------------------------------------------------------------------------------------------------------------------------------------------------------------------------------------------------------------------------------------------------------------------------------------------------------------------------------------------------------------------------------------------------------------------------------------------|
| Ta' Carbon The Real Mexican Grill        | 6,330 SF                                                                                                                                                                                                                                                                                                        | NNN                                                                                                                                                                                                                                                                                                                                                                                                                          | -                                                                                                                                                                                                                                                                                                                                                                                                                                                                                         | -                                                                                                                                                                                                                                                                                                                                                                                                                                                                                                                                                                                                                                                                                                                                                                                                                                                                                                                                                                                                                                                                                                                                                                                                                                                                                                                                                                                                                                                                                                                                                                                                                                                                                                                                                                                                                                                                                                                                                                                                                                                                                                                              |
| Iced Out Ice Cream                       | 1,200 SF                                                                                                                                                                                                                                                                                                        | NNN                                                                                                                                                                                                                                                                                                                                                                                                                          | -                                                                                                                                                                                                                                                                                                                                                                                                                                                                                         | -                                                                                                                                                                                                                                                                                                                                                                                                                                                                                                                                                                                                                                                                                                                                                                                                                                                                                                                                                                                                                                                                                                                                                                                                                                                                                                                                                                                                                                                                                                                                                                                                                                                                                                                                                                                                                                                                                                                                                                                                                                                                                                                              |
| Available                                | 1,200 SF                                                                                                                                                                                                                                                                                                        | NNN                                                                                                                                                                                                                                                                                                                                                                                                                          | CALL FOR PRICING                                                                                                                                                                                                                                                                                                                                                                                                                                                                          | -                                                                                                                                                                                                                                                                                                                                                                                                                                                                                                                                                                                                                                                                                                                                                                                                                                                                                                                                                                                                                                                                                                                                                                                                                                                                                                                                                                                                                                                                                                                                                                                                                                                                                                                                                                                                                                                                                                                                                                                                                                                                                                                              |
| Moon Spa                                 | 1,200 SF                                                                                                                                                                                                                                                                                                        | NNN                                                                                                                                                                                                                                                                                                                                                                                                                          | -                                                                                                                                                                                                                                                                                                                                                                                                                                                                                         | -                                                                                                                                                                                                                                                                                                                                                                                                                                                                                                                                                                                                                                                                                                                                                                                                                                                                                                                                                                                                                                                                                                                                                                                                                                                                                                                                                                                                                                                                                                                                                                                                                                                                                                                                                                                                                                                                                                                                                                                                                                                                                                                              |
| Lees Shoe & Luggage Repair               | 1,200 SF                                                                                                                                                                                                                                                                                                        | NNN                                                                                                                                                                                                                                                                                                                                                                                                                          | -                                                                                                                                                                                                                                                                                                                                                                                                                                                                                         | -                                                                                                                                                                                                                                                                                                                                                                                                                                                                                                                                                                                                                                                                                                                                                                                                                                                                                                                                                                                                                                                                                                                                                                                                                                                                                                                                                                                                                                                                                                                                                                                                                                                                                                                                                                                                                                                                                                                                                                                                                                                                                                                              |
| Boost Mobile                             | 1,200 SF                                                                                                                                                                                                                                                                                                        | NNN                                                                                                                                                                                                                                                                                                                                                                                                                          | -                                                                                                                                                                                                                                                                                                                                                                                                                                                                                         | -                                                                                                                                                                                                                                                                                                                                                                                                                                                                                                                                                                                                                                                                                                                                                                                                                                                                                                                                                                                                                                                                                                                                                                                                                                                                                                                                                                                                                                                                                                                                                                                                                                                                                                                                                                                                                                                                                                                                                                                                                                                                                                                              |
| Ethan Christopher Arizona                | 1,457 SF                                                                                                                                                                                                                                                                                                        | NNN                                                                                                                                                                                                                                                                                                                                                                                                                          | -                                                                                                                                                                                                                                                                                                                                                                                                                                                                                         | -                                                                                                                                                                                                                                                                                                                                                                                                                                                                                                                                                                                                                                                                                                                                                                                                                                                                                                                                                                                                                                                                                                                                                                                                                                                                                                                                                                                                                                                                                                                                                                                                                                                                                                                                                                                                                                                                                                                                                                                                                                                                                                                              |
| Pizza Hut                                | 1,500 SF                                                                                                                                                                                                                                                                                                        | NNN                                                                                                                                                                                                                                                                                                                                                                                                                          | -                                                                                                                                                                                                                                                                                                                                                                                                                                                                                         | -                                                                                                                                                                                                                                                                                                                                                                                                                                                                                                                                                                                                                                                                                                                                                                                                                                                                                                                                                                                                                                                                                                                                                                                                                                                                                                                                                                                                                                                                                                                                                                                                                                                                                                                                                                                                                                                                                                                                                                                                                                                                                                                              |
| Available                                | 2,100 SF                                                                                                                                                                                                                                                                                                        | NNN                                                                                                                                                                                                                                                                                                                                                                                                                          | CALL FOR PRICING                                                                                                                                                                                                                                                                                                                                                                                                                                                                          | ENDCAP                                                                                                                                                                                                                                                                                                                                                                                                                                                                                                                                                                                                                                                                                                                                                                                                                                                                                                                                                                                                                                                                                                                                                                                                                                                                                                                                                                                                                                                                                                                                                                                                                                                                                                                                                                                                                                                                                                                                                                                                                                                                                                                         |
| Harbor Freight Tools                     | 14,968 SF                                                                                                                                                                                                                                                                                                       | NNN                                                                                                                                                                                                                                                                                                                                                                                                                          | -                                                                                                                                                                                                                                                                                                                                                                                                                                                                                         | -                                                                                                                                                                                                                                                                                                                                                                                                                                                                                                                                                                                                                                                                                                                                                                                                                                                                                                                                                                                                                                                                                                                                                                                                                                                                                                                                                                                                                                                                                                                                                                                                                                                                                                                                                                                                                                                                                                                                                                                                                                                                                                                              |
| Jackson Hewitt Tax Service               | 1,200 SF                                                                                                                                                                                                                                                                                                        | NNN                                                                                                                                                                                                                                                                                                                                                                                                                          | -                                                                                                                                                                                                                                                                                                                                                                                                                                                                                         | -                                                                                                                                                                                                                                                                                                                                                                                                                                                                                                                                                                                                                                                                                                                                                                                                                                                                                                                                                                                                                                                                                                                                                                                                                                                                                                                                                                                                                                                                                                                                                                                                                                                                                                                                                                                                                                                                                                                                                                                                                                                                                                                              |
| El Heroico Guaymas Restaurant Pescaderia | 1,200 SF                                                                                                                                                                                                                                                                                                        | NNN                                                                                                                                                                                                                                                                                                                                                                                                                          | -                                                                                                                                                                                                                                                                                                                                                                                                                                                                                         | -                                                                                                                                                                                                                                                                                                                                                                                                                                                                                                                                                                                                                                                                                                                                                                                                                                                                                                                                                                                                                                                                                                                                                                                                                                                                                                                                                                                                                                                                                                                                                                                                                                                                                                                                                                                                                                                                                                                                                                                                                                                                                                                              |
| Locksmith                                | 400 SF                                                                                                                                                                                                                                                                                                          | NNN                                                                                                                                                                                                                                                                                                                                                                                                                          | -                                                                                                                                                                                                                                                                                                                                                                                                                                                                                         | -                                                                                                                                                                                                                                                                                                                                                                                                                                                                                                                                                                                                                                                                                                                                                                                                                                                                                                                                                                                                                                                                                                                                                                                                                                                                                                                                                                                                                                                                                                                                                                                                                                                                                                                                                                                                                                                                                                                                                                                                                                                                                                                              |
| Goodwill Industries Career Center        | 7,038 SF                                                                                                                                                                                                                                                                                                        | NNN                                                                                                                                                                                                                                                                                                                                                                                                                          | -                                                                                                                                                                                                                                                                                                                                                                                                                                                                                         | -                                                                                                                                                                                                                                                                                                                                                                                                                                                                                                                                                                                                                                                                                                                                                                                                                                                                                                                                                                                                                                                                                                                                                                                                                                                                                                                                                                                                                                                                                                                                                                                                                                                                                                                                                                                                                                                                                                                                                                                                                                                                                                                              |
| Goodwill Industries Store                | 26,144 SF                                                                                                                                                                                                                                                                                                       | NNN                                                                                                                                                                                                                                                                                                                                                                                                                          | -                                                                                                                                                                                                                                                                                                                                                                                                                                                                                         | -                                                                                                                                                                                                                                                                                                                                                                                                                                                                                                                                                                                                                                                                                                                                                                                                                                                                                                                                                                                                                                                                                                                                                                                                                                                                                                                                                                                                                                                                                                                                                                                                                                                                                                                                                                                                                                                                                                                                                                                                                                                                                                                              |
|                                          | Ta' Carbon The Real Mexican Grill  Iced Out Ice Cream  Available  Moon Spa  Lees Shoe & Luggage Repair  Boost Mobile  Ethan Christopher Arizona  Pizza Hut  Available  Harbor Freight Tools  Jackson Hewitt Tax Service  El Heroico Guaymas Restaurant Pescaderia  Locksmith  Goodwill Industries Career Center | Ta' Carbon The Real Mexican Grill  Iced Out Ice Cream  1,200 SF  Available  1,200 SF  Moon Spa  1,200 SF  Lees Shoe & Luggage Repair  1,200 SF  Boost Mobile  1,200 SF  Ethan Christopher Arizona  1,457 SF  Pizza Hut  1,500 SF  Available  2,100 SF  Harbor Freight Tools  14,968 SF  Jackson Hewitt Tax Service  1,200 SF  El Heroico Guaymas Restaurant Pescaderia  1,200 SF  Codwill Industries Career Center  7,038 SF | Ta' Carbon The Real Mexican Grill  Iced Out Ice Cream  1,200 SF  NNN  Available  1,200 SF  NNN  Moon Spa  1,200 SF  NNN  Lees Shoe & Luggage Repair  1,200 SF  NNN  Boost Mobile  1,200 SF  NNN  Ethan Christopher Arizona  1,457 SF  NNN  Pizza Hut  1,500 SF  NNN  Available  2,100 SF  NNN  Harbor Freight Tools  14,968 SF  NNN  Jackson Hewitt Tax Service  1,200 SF  NNN  El Heroico Guaymas Restaurant Pescaderia  1,200 SF  NNN  Coodwill Industries Career Center  7,038 SF  NNN | Ta' Carbon The Real Mexican Grill  Iced Out Ice Cream  1,200 SF  NNN  Available  1,200 SF  NNN  CALL FOR PRICING  Moon Spa  1,200 SF  NNN  Lees Shoe & Luggage Repair  1,200 SF  NNN  Boost Mobile  1,200 SF  NNN  Ethan Christopher Arizona  1,457 SF  NNN  Pizza Hut  1,500 SF  NNN  Available  2,100 SF  NNN  Available  1,4968 SF  NNN  CALL FOR PRICING  14,968 SF  NNN  CALL FOR PRICING  NNN  CALL FOR PRICING  TO SE  TO SE  NNN  CALL FOR PRICING  TO SE  TO SE  TO SE  TO SE  TO SE  TO SE  NNN  TO SE  T |

6750 West Peoria Ave Peoria, AZ 85345

| SUITE | TENANT                       | SIZE      | TYPE | RATE             | DESCRIPTION |
|-------|------------------------------|-----------|------|------------------|-------------|
| 126F  | Dollar Tree Store            | 18,973 SF | NNN  | -                | -           |
| 127   | LA Crab Shack                | 2,985 SF  | NNN  | -                | -           |
| 129   | Hits & Misses                | 1,773 SF  | NNN  | -                | -           |
| 130   | Total by Verizon             | 1,300 SF  | NNN  | -                | -           |
| 131A  | 59th Ave Smoke Shop          | 3,658 SF  | NNN  | -                | -           |
| 134   | Dr. Robert B. Yacko, DDS     | 1,799 SF  | NNN  | -                | -           |
| 135   | Valley King Properties       | 1,200 SF  | NNN  | -                | -           |
| 136   | Odyssey Martial Arts Academy | 1,440 SF  | NNN  | -                | -           |
| 137   | Model Nails                  | 960 SF    | NNN  | -                | -           |
| 138   | Available                    | 3,528 SF  | NNN  | CALL FOR PRICING | -           |
| 142   | Available                    | 2,750 SF  | NNN  | CALL FOR PRICING | -           |
| 144   | Enoch's Lounge               | 3,714 SF  | NNN  | -                | -           |
|       |                              |           |      |                  |             |