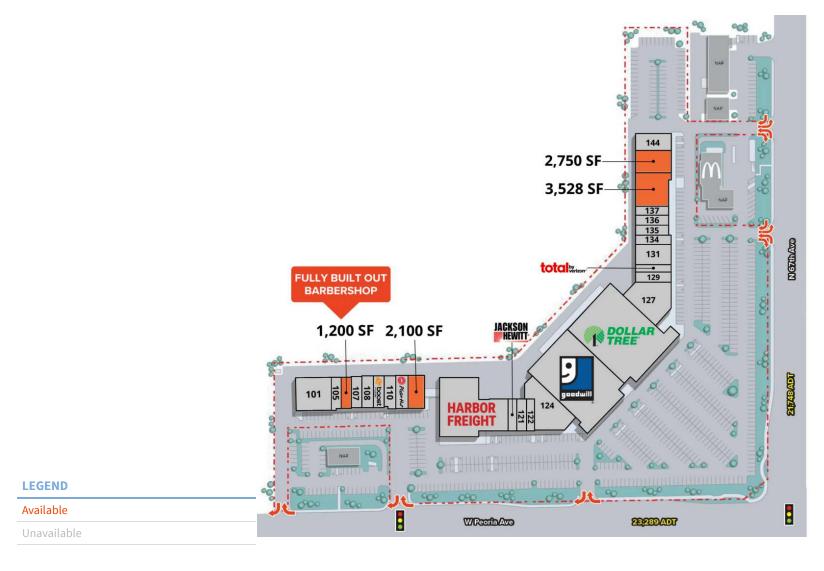

### **PROPERTY HIGHLIGHTS**

- FULLY BUILT OUT BARBERSHOP SPACE AVAILABLE 1,200 SF
- ADDITIONAL SPACES AVAILABLE 2,100 SF 3,528 SF
- Anchored by Goodwill, Dollar Tree & Harbor Freight Tools
- Over 45,000 cars per day at intersection
- Walmart Grocery at intersection
- 20,000 people in 1 mile radius

### **LEASE INFORMATION**

| Lease Type:        | NNN        | Lease Term: | Negotiable |
|--------------------|------------|-------------|------------|
| Total Space: 1,200 | - 3,528 SF | Lease Rate: | Negotiable |

### **AVAILABLE SPACES**

| TENANT                                   | SIZE                                                                                                                                                                                                                                                                                                            | TYPE                                                                                                                                                                                                                                                                                                                                                                                                                         | RATE                                                                                                                                                                                                                                                                                                                                                                                                                                                                                      | DESCRIPTION                                                                                                                                                                                                                                                                                                                                                                                                                                                                                                                                                                                                                                                                                                                                                                                                                                                                                                                                                                                                                                                                                                                                                                                                                                                                                                                                                                                                                                                                                                                                                                                                                                                                                                                                                                                                                                                                                                                                                                                                                                                                                                                    |
|------------------------------------------|-----------------------------------------------------------------------------------------------------------------------------------------------------------------------------------------------------------------------------------------------------------------------------------------------------------------|------------------------------------------------------------------------------------------------------------------------------------------------------------------------------------------------------------------------------------------------------------------------------------------------------------------------------------------------------------------------------------------------------------------------------|-------------------------------------------------------------------------------------------------------------------------------------------------------------------------------------------------------------------------------------------------------------------------------------------------------------------------------------------------------------------------------------------------------------------------------------------------------------------------------------------|--------------------------------------------------------------------------------------------------------------------------------------------------------------------------------------------------------------------------------------------------------------------------------------------------------------------------------------------------------------------------------------------------------------------------------------------------------------------------------------------------------------------------------------------------------------------------------------------------------------------------------------------------------------------------------------------------------------------------------------------------------------------------------------------------------------------------------------------------------------------------------------------------------------------------------------------------------------------------------------------------------------------------------------------------------------------------------------------------------------------------------------------------------------------------------------------------------------------------------------------------------------------------------------------------------------------------------------------------------------------------------------------------------------------------------------------------------------------------------------------------------------------------------------------------------------------------------------------------------------------------------------------------------------------------------------------------------------------------------------------------------------------------------------------------------------------------------------------------------------------------------------------------------------------------------------------------------------------------------------------------------------------------------------------------------------------------------------------------------------------------------|
| Ta' Carbon The Real Mexican Grill        | 6,330 SF                                                                                                                                                                                                                                                                                                        | NNN                                                                                                                                                                                                                                                                                                                                                                                                                          | -                                                                                                                                                                                                                                                                                                                                                                                                                                                                                         | -                                                                                                                                                                                                                                                                                                                                                                                                                                                                                                                                                                                                                                                                                                                                                                                                                                                                                                                                                                                                                                                                                                                                                                                                                                                                                                                                                                                                                                                                                                                                                                                                                                                                                                                                                                                                                                                                                                                                                                                                                                                                                                                              |
| Iced Out Ice Cream                       | 1,200 SF                                                                                                                                                                                                                                                                                                        | NNN                                                                                                                                                                                                                                                                                                                                                                                                                          | -                                                                                                                                                                                                                                                                                                                                                                                                                                                                                         | -                                                                                                                                                                                                                                                                                                                                                                                                                                                                                                                                                                                                                                                                                                                                                                                                                                                                                                                                                                                                                                                                                                                                                                                                                                                                                                                                                                                                                                                                                                                                                                                                                                                                                                                                                                                                                                                                                                                                                                                                                                                                                                                              |
| Available                                | 1,200 SF                                                                                                                                                                                                                                                                                                        | NNN                                                                                                                                                                                                                                                                                                                                                                                                                          | CALL FOR PRICING                                                                                                                                                                                                                                                                                                                                                                                                                                                                          | -                                                                                                                                                                                                                                                                                                                                                                                                                                                                                                                                                                                                                                                                                                                                                                                                                                                                                                                                                                                                                                                                                                                                                                                                                                                                                                                                                                                                                                                                                                                                                                                                                                                                                                                                                                                                                                                                                                                                                                                                                                                                                                                              |
| Moon Spa                                 | 1,200 SF                                                                                                                                                                                                                                                                                                        | NNN                                                                                                                                                                                                                                                                                                                                                                                                                          | -                                                                                                                                                                                                                                                                                                                                                                                                                                                                                         | -                                                                                                                                                                                                                                                                                                                                                                                                                                                                                                                                                                                                                                                                                                                                                                                                                                                                                                                                                                                                                                                                                                                                                                                                                                                                                                                                                                                                                                                                                                                                                                                                                                                                                                                                                                                                                                                                                                                                                                                                                                                                                                                              |
| Lees Shoe & Luggage Repair               | 1,200 SF                                                                                                                                                                                                                                                                                                        | NNN                                                                                                                                                                                                                                                                                                                                                                                                                          | -                                                                                                                                                                                                                                                                                                                                                                                                                                                                                         | -                                                                                                                                                                                                                                                                                                                                                                                                                                                                                                                                                                                                                                                                                                                                                                                                                                                                                                                                                                                                                                                                                                                                                                                                                                                                                                                                                                                                                                                                                                                                                                                                                                                                                                                                                                                                                                                                                                                                                                                                                                                                                                                              |
| Boost Mobile                             | 1,200 SF                                                                                                                                                                                                                                                                                                        | NNN                                                                                                                                                                                                                                                                                                                                                                                                                          | -                                                                                                                                                                                                                                                                                                                                                                                                                                                                                         | -                                                                                                                                                                                                                                                                                                                                                                                                                                                                                                                                                                                                                                                                                                                                                                                                                                                                                                                                                                                                                                                                                                                                                                                                                                                                                                                                                                                                                                                                                                                                                                                                                                                                                                                                                                                                                                                                                                                                                                                                                                                                                                                              |
| Ethan Christopher Arizona                | 1,457 SF                                                                                                                                                                                                                                                                                                        | NNN                                                                                                                                                                                                                                                                                                                                                                                                                          | -                                                                                                                                                                                                                                                                                                                                                                                                                                                                                         | -                                                                                                                                                                                                                                                                                                                                                                                                                                                                                                                                                                                                                                                                                                                                                                                                                                                                                                                                                                                                                                                                                                                                                                                                                                                                                                                                                                                                                                                                                                                                                                                                                                                                                                                                                                                                                                                                                                                                                                                                                                                                                                                              |
| Pizza Hut                                | 1,500 SF                                                                                                                                                                                                                                                                                                        | NNN                                                                                                                                                                                                                                                                                                                                                                                                                          | -                                                                                                                                                                                                                                                                                                                                                                                                                                                                                         | -                                                                                                                                                                                                                                                                                                                                                                                                                                                                                                                                                                                                                                                                                                                                                                                                                                                                                                                                                                                                                                                                                                                                                                                                                                                                                                                                                                                                                                                                                                                                                                                                                                                                                                                                                                                                                                                                                                                                                                                                                                                                                                                              |
| Available                                | 2,100 SF                                                                                                                                                                                                                                                                                                        | NNN                                                                                                                                                                                                                                                                                                                                                                                                                          | CALL FOR PRICING                                                                                                                                                                                                                                                                                                                                                                                                                                                                          | ENDCAP                                                                                                                                                                                                                                                                                                                                                                                                                                                                                                                                                                                                                                                                                                                                                                                                                                                                                                                                                                                                                                                                                                                                                                                                                                                                                                                                                                                                                                                                                                                                                                                                                                                                                                                                                                                                                                                                                                                                                                                                                                                                                                                         |
| Harbor Freight Tools                     | 14,968 SF                                                                                                                                                                                                                                                                                                       | NNN                                                                                                                                                                                                                                                                                                                                                                                                                          | -                                                                                                                                                                                                                                                                                                                                                                                                                                                                                         | -                                                                                                                                                                                                                                                                                                                                                                                                                                                                                                                                                                                                                                                                                                                                                                                                                                                                                                                                                                                                                                                                                                                                                                                                                                                                                                                                                                                                                                                                                                                                                                                                                                                                                                                                                                                                                                                                                                                                                                                                                                                                                                                              |
| Jackson Hewitt Tax Service               | 1,200 SF                                                                                                                                                                                                                                                                                                        | NNN                                                                                                                                                                                                                                                                                                                                                                                                                          | -                                                                                                                                                                                                                                                                                                                                                                                                                                                                                         | -                                                                                                                                                                                                                                                                                                                                                                                                                                                                                                                                                                                                                                                                                                                                                                                                                                                                                                                                                                                                                                                                                                                                                                                                                                                                                                                                                                                                                                                                                                                                                                                                                                                                                                                                                                                                                                                                                                                                                                                                                                                                                                                              |
| El Heroico Guaymas Restaurant Pescaderia | 1,200 SF                                                                                                                                                                                                                                                                                                        | NNN                                                                                                                                                                                                                                                                                                                                                                                                                          | -                                                                                                                                                                                                                                                                                                                                                                                                                                                                                         | -                                                                                                                                                                                                                                                                                                                                                                                                                                                                                                                                                                                                                                                                                                                                                                                                                                                                                                                                                                                                                                                                                                                                                                                                                                                                                                                                                                                                                                                                                                                                                                                                                                                                                                                                                                                                                                                                                                                                                                                                                                                                                                                              |
| Locksmith                                | 400 SF                                                                                                                                                                                                                                                                                                          | NNN                                                                                                                                                                                                                                                                                                                                                                                                                          | -                                                                                                                                                                                                                                                                                                                                                                                                                                                                                         | -                                                                                                                                                                                                                                                                                                                                                                                                                                                                                                                                                                                                                                                                                                                                                                                                                                                                                                                                                                                                                                                                                                                                                                                                                                                                                                                                                                                                                                                                                                                                                                                                                                                                                                                                                                                                                                                                                                                                                                                                                                                                                                                              |
| Goodwill Industries Career Center        | 7,038 SF                                                                                                                                                                                                                                                                                                        | NNN                                                                                                                                                                                                                                                                                                                                                                                                                          | -                                                                                                                                                                                                                                                                                                                                                                                                                                                                                         | -                                                                                                                                                                                                                                                                                                                                                                                                                                                                                                                                                                                                                                                                                                                                                                                                                                                                                                                                                                                                                                                                                                                                                                                                                                                                                                                                                                                                                                                                                                                                                                                                                                                                                                                                                                                                                                                                                                                                                                                                                                                                                                                              |
| Goodwill Industries Store                | 26,144 SF                                                                                                                                                                                                                                                                                                       | NNN                                                                                                                                                                                                                                                                                                                                                                                                                          | -                                                                                                                                                                                                                                                                                                                                                                                                                                                                                         | -                                                                                                                                                                                                                                                                                                                                                                                                                                                                                                                                                                                                                                                                                                                                                                                                                                                                                                                                                                                                                                                                                                                                                                                                                                                                                                                                                                                                                                                                                                                                                                                                                                                                                                                                                                                                                                                                                                                                                                                                                                                                                                                              |
|                                          | Ta' Carbon The Real Mexican Grill  Iced Out Ice Cream  Available  Moon Spa  Lees Shoe & Luggage Repair  Boost Mobile  Ethan Christopher Arizona  Pizza Hut  Available  Harbor Freight Tools  Jackson Hewitt Tax Service  El Heroico Guaymas Restaurant Pescaderia  Locksmith  Goodwill Industries Career Center | Ta' Carbon The Real Mexican Grill  Iced Out Ice Cream  1,200 SF  Available  1,200 SF  Moon Spa  1,200 SF  Lees Shoe & Luggage Repair  1,200 SF  Boost Mobile  1,200 SF  Ethan Christopher Arizona  1,457 SF  Pizza Hut  1,500 SF  Available  2,100 SF  Harbor Freight Tools  14,968 SF  Jackson Hewitt Tax Service  1,200 SF  El Heroico Guaymas Restaurant Pescaderia  1,200 SF  Codwill Industries Career Center  7,038 SF | Ta' Carbon The Real Mexican Grill  Iced Out Ice Cream  1,200 SF  NNN  Available  1,200 SF  NNN  Moon Spa  1,200 SF  NNN  Lees Shoe & Luggage Repair  1,200 SF  NNN  Boost Mobile  1,200 SF  NNN  Ethan Christopher Arizona  1,457 SF  NNN  Pizza Hut  1,500 SF  NNN  Available  2,100 SF  NNN  Harbor Freight Tools  14,968 SF  NNN  Jackson Hewitt Tax Service  1,200 SF  NNN  El Heroico Guaymas Restaurant Pescaderia  1,200 SF  NNN  Coodwill Industries Career Center  7,038 SF  NNN | Ta' Carbon The Real Mexican Grill  Iced Out Ice Cream  1,200 SF  NNN  Available  1,200 SF  NNN  CALL FOR PRICING  Moon Spa  1,200 SF  NNN  Lees Shoe & Luggage Repair  1,200 SF  NNN  Boost Mobile  1,200 SF  NNN  Ethan Christopher Arizona  1,457 SF  NNN  Pizza Hut  1,500 SF  NNN  Available  2,100 SF  NNN  Available  1,4968 SF  NNN  CALL FOR PRICING  14,968 SF  NNN  CALL FOR PRICING  NNN  CALL FOR PRICING  TO SE  TO SE  NNN  CALL FOR PRICING  TO SE  TO SE  TO SE  TO SE  TO SE  TO SE  NNN  TO SE  T |

6750 West Peoria Ave Peoria, AZ 85345

| SUITE | TENANT                       | SIZE      | TYPE | RATE             | DESCRIPTION |
|-------|------------------------------|-----------|------|------------------|-------------|
| 126F  | Dollar Tree Store            | 18,973 SF | NNN  | -                | -           |
| 127   | LA Crab Shack                | 2,985 SF  | NNN  | -                | -           |
| 129   | Hits & Misses                | 1,773 SF  | NNN  | -                | -           |
| 130   | Total by Verizon             | 1,300 SF  | NNN  | -                | -           |
| 131A  | 59th Ave Smoke Shop          | 3,658 SF  | NNN  | -                | -           |
| 134   | Dr. Robert B. Yacko, DDS     | 1,799 SF  | NNN  | -                | -           |
| 135   | Valley King Properties       | 1,200 SF  | NNN  | -                | -           |
| 136   | Odyssey Martial Arts Academy | 1,440 SF  | NNN  | -                | -           |
| 137   | Model Nails                  | 960 SF    | NNN  | -                | -           |
| 138   | Available                    | 3,528 SF  | NNN  | CALL FOR PRICING | -           |
| 142   | Available                    | 2,750 SF  | NNN  | CALL FOR PRICING | -           |
| 144   | Enoch's Lounge               | 3,714 SF  | NNN  | -                | -           |
|       |                              |           |      |                  |             |