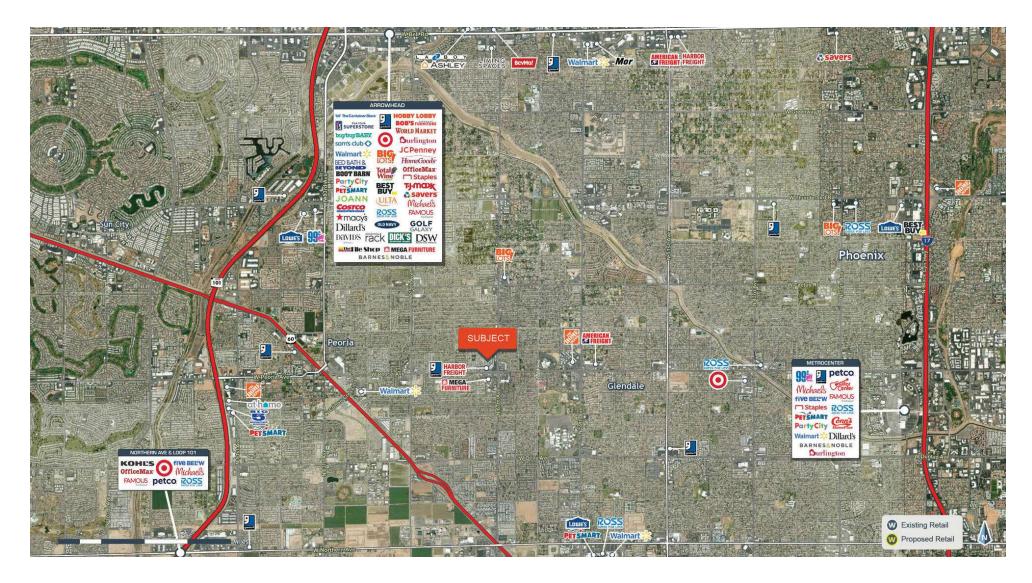

as well as refurbishments for existing tenants; Harbor Freight, and Goodwill Thrift Store and Training Center.

## LOCATION INFORMATION

| Tenant Name    | Crossroads Plaza     |
|----------------|----------------------|
| Street Address | 6750 W Peoria Avenue |
|                | Peoria, AZ 85345     |
| Building GLA   | ±112,838 SF          |

### PROPERTY INFORMATION

| Property Type   | Neighborhood Shopping<br>Center |
|-----------------|---------------------------------|
| Year Built      | 1987                            |
| Total Land Area | ±10.66 Acres                    |

# MAJOR CROSS STREETS / TRAFFIC COUNTS

| P | Peoria Avenue | ±23,289 ADT |  |  |
|---|---------------|-------------|--|--|
| 6 | 57th Avenue   | ±21,748 ADT |  |  |



6750 West Peoria Ave Peoria, AZ 85345





6750 West Peoria Ave Peoria, AZ 85345





6750 West Peoria Ave Peoria, AZ 85345







6750 West Peoria Ave Peoria, AZ 85345

### **LEASE INFORMATION**

| Lease Type:        | NNN        | Lease Term: | Negotiable |
|--------------------|------------|-------------|------------|
| Total Space: 1,200 | - 3,528 SF | Lease Rate: | Negotiable |

### **AVAILABLE SPACES**

| TENANT                                   | SIZE                                                                                                                                                                                                                                                                                                            | TYPE