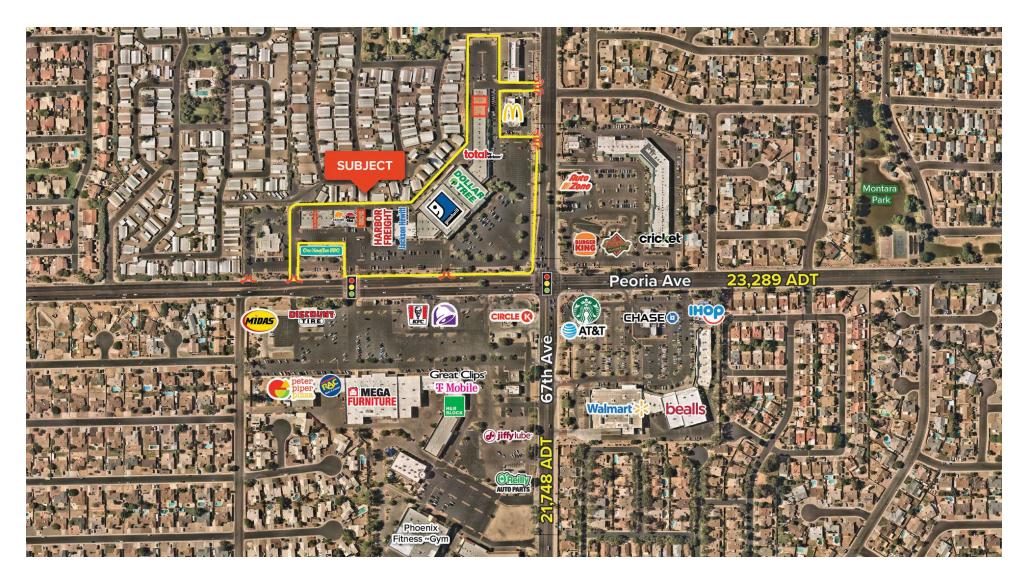

### **LOCATION DESCRIPTION**

NWC 67th Ave & Peoria Ave

### **PROPERTY HIGHLIGHTS**

- FULLY BUILT OUT BARBERSHOP SPACE AVAILABLE 1,200 SF
- ADDITIONAL SPACES AVAILABLE 2,100 SF 3,528 SF
- Anchored by Goodwill, Dollar Tree & Harbor Freight Tools
- Over 45,000 cars per day at intersection
- Walmart Grocery at intersection
- 20,000 people in 1 mile radius

# MAJOR CROSS STREETS / TRAFFIC COUNTS

| P | Peoria Avenue | ±23,289 ADT |  |  |
|---|---------------|-------------|--|--|
| 6 | 57th Avenue   | ±21,748 ADT |  |  |

6750 West Peoria Ave Peoria, AZ 85345