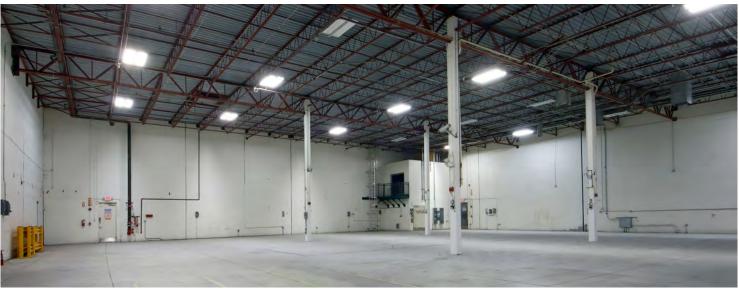

#### **Building Specifications**

| Total Building Size | ±24,925 SF                                                       |
|---------------------|------------------------------------------------------------------|
| Warehouse           | ±18,325 SF                                                       |
| Office              | ±6,600 SF<br>(climate controlled)                                |
| Clear Height        | 22'                                                              |
| Loading             | 2 truck wells, 1 drive-in<br>door, 1 van-height, rear<br>loading |
| Zoning              | I-1 Industrial                                                   |
| Sprinkler           | 100% sprinklered                                                 |
| Power               | 2,000 Amps, 480 V<br>3 Phase Power                               |
| Lease & Sale Price  | Please Inquire                                                   |