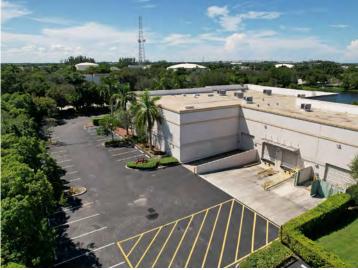

#### **Building Specifications**

| Total Building Size | ±24,925 SF                                                       |
|---------------------|------------------------------------------------------------------|
| Warehouse           | ±18,325 SF                                                       |
| Office              | ±6,600 SF<br>(climate controlled)                                |
| Clear Height        | 22'                                                              |
| Loading             | 2 truck wells, 1 drive-in<br>door, 1 van-height, rear<br>loading |
| Zoning              | I-1 Industrial                                                   |
| Sprinkler           | 100% sprinklered                                                 |
| Power               | 2,000 Amps, 480 V<br>3 Phase Power                               |
| Lease & Sale Price  | Please Inquire                                                   |