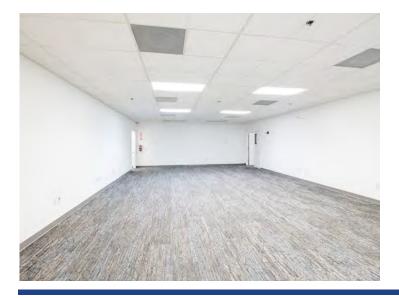

#### **Building Specifications**

| Total Building Size | ±24,925 SF                                                       |
|---------------------|------------------------------------------------------------------|
| Warehouse           | ±18,325 SF                                                       |
| Office              | ±6,600 SF<br>(climate controlled)                                |
| Clear Height        | 22'                                                              |
| Loading             | 2 truck wells, 1 drive-in<br>door, 1 van-height, rear<br>loading |
| Zoning              | I-1 Industrial                                                   |
| Sprinkler           | 100% sprinklered                                                 |
| Power               | 2,000 Amps, 480 V<br>3 Phase Power                               |
| Lease & Sale Price  | Please Inquire                                                   |