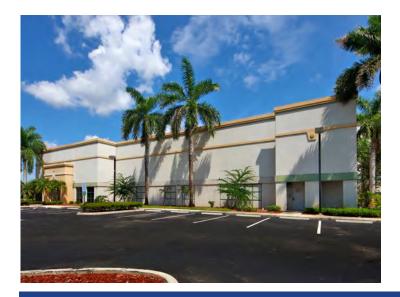

# 13951 NW 8th Street

## AVAILABLE FOR SALE OR LEASE ±24,925 SF SINGLE TENANT

### **Immediate Occupancy - Recently Renovated**

#### **Building Specifications**

| Total Building Size | ±24,925 SF                                                       |
|---------------------|------------------------------------------------------------------|
| Warehouse           | ±18,325 SF                                                       |
| Office              | ±6,600 SF<br>(climate controlled)                                |
| Clear Height        | 22'                                                              |
| Loading             | 2 truck wells, 1 drive-in<br>door, 1 van-height, rear<br>loading |
| Zoning              | I-1 Industrial                                                   |
| Sprinkler           | 100% sprinklered                                                 |
| Power               | 2,000 Amps, 480 V<br>3 Phase Power                               |
| Lease & Sale Price  | Please Inquire                                                   |