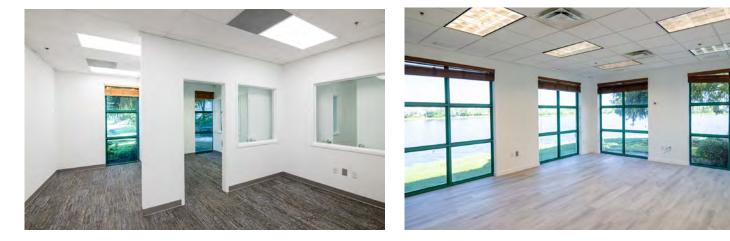

### **Immediate Occupancy - Recently Renovated**

#### **Building Specifications**

| Total Building Size | ±24,925 SF                                                       |
|---------------------|------------------------------------------------------------------|
| Warehouse           | ±18,325 SF                                                       |
| Office              | ±6,600 SF<br>(climate controlled)                                |
| Clear Height        | 22'                                                              |
| Loading             | 2 truck wells, 1 drive-in<br>door, 1 van-height, rear<br>loading |
| Zoning              | I-1 Industrial                                                   |
| Sprinkler           | 100% sprinklered                                                 |
| Power               | 2,000 Amps, 480 V<br>3 Phase Power                               |
| Lease & Sale Price  | Please Inquire                                                   |