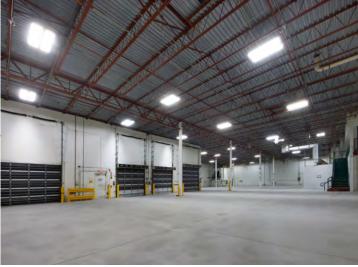

#### **Building Specifications**

| Total Building Size | ±24,925 SF                                                       |
|---------------------|------------------------------------------------------------------|
| Warehouse           | ±18,325 SF                                                       |
| Office              | ±6,600 SF<br>(climate controlled)                                |
| Clear Height        | 22'                                                              |
| Loading             | 2 truck wells, 1 drive-in<br>door, 1 van-height, rear<br>loading |
| Zoning              | I-1 Industrial                                                   |
| Sprinkler           | 100% sprinklered                                                 |
| Power               | 2,000 Amps, 480 V<br>3 Phase Power                               |
| Lease & Sale Price  | Please Inquire                                                   |