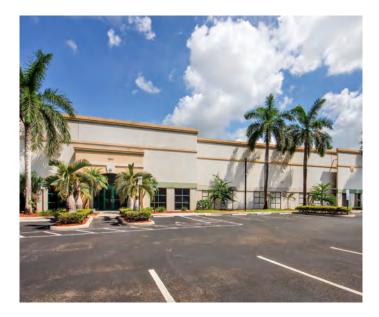

### **Immediate Occupancy - Recently Renovated**

#### **Building Specifications**

| Total Building Size | ±24,925 SF                                                       |
|---------------------|------------------------------------------------------------------|
| Warehouse           | ±18,325 SF                                                       |
| Office              | ±6,600 SF<br>(climate controlled)                                |
| Clear Height        | 22'                                                              |
| Loading             | 2 truck wells, 1 drive-in<br>door, 1 van-height, rear<br>loading |
| Zoning              | I-1 Industrial                                                   |
| Sprinkler           | 100% sprinklered                                                 |
| Power               | 2,000 Amps, 480 V<br>3 Phase Power                               |
| Lease & Sale Price  | Please Inquire                                                   |