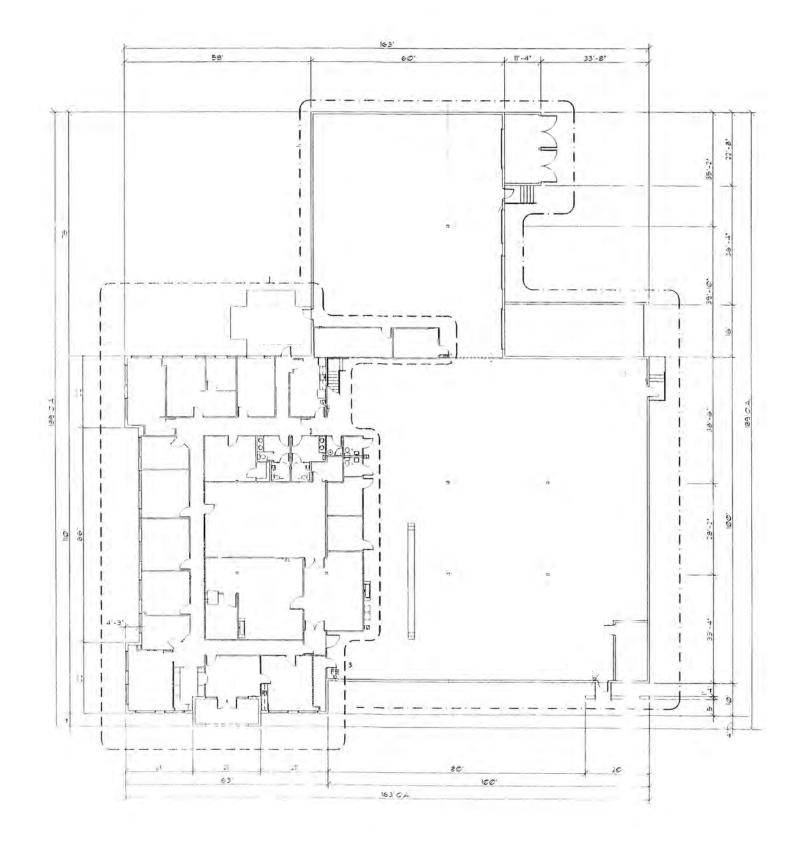

#### 100 OFFICE OFFICE OFFICE J LOUNGE OFFICE Le OFFICE OFFICE EXISTING I HR 56 3 n 1 ٦ VESTIBULE Ð 8 TOILET TOILET PRIVATE OFF OFFICE NEU I HR RATED PARTIT N B OFFICE 2 REMOVE EXISTING HARDWARE AND NFILL W STUD WALL OFFICE P b-103 ۲ OFFICE ROOM 103 4--- 12:3--0 COPY 105 +/- 3 OFFICE ..... \$ ADJUST CEILING EXISTING I HR . J 29 PROVIDE NEU LEDGE MATERIAL AS MILECTED. OFFICE LOBBY CONFERENCE \_\_\_\_\_\_ NORTH FLOOR PLAN 44.0 1/8'=1'-0