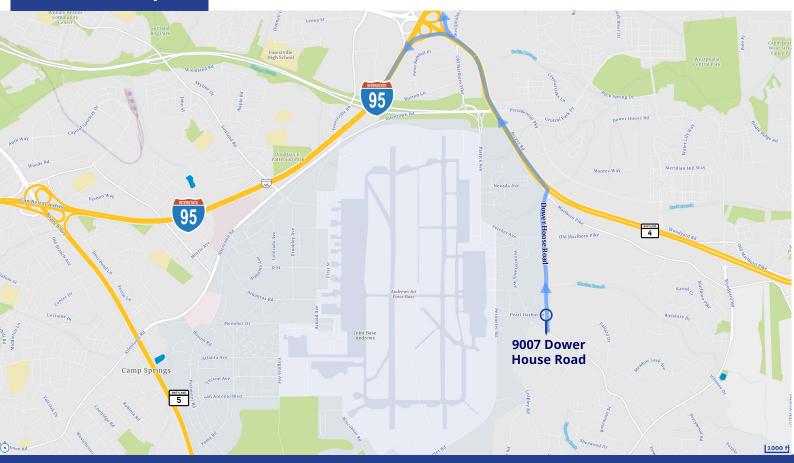

# Access Map

# **Location Overview**

 9007 Dower House Road is adjacent to Joint Base Andrews and has quick access to Pennsylvania Ave (Route 4) and the Capital Beltway (I-495/I-95)