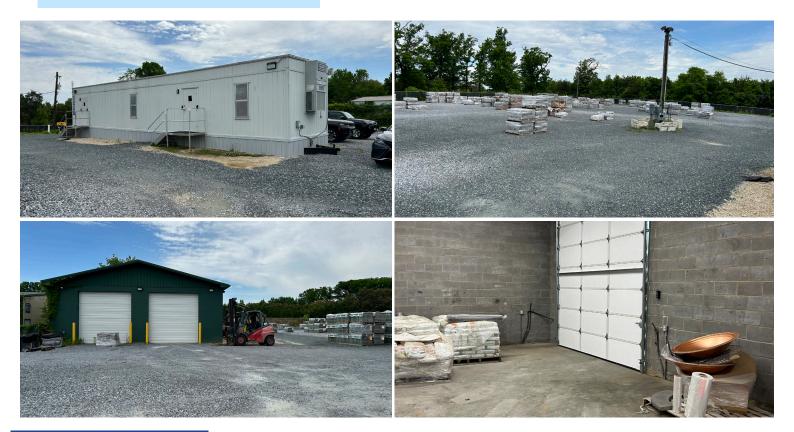

# **PROPERTY PHOTOS**

# **Property Highlights**

- Up to 3.82 acres available
- 800 sf office trailer with restroom
- 2,400 sf warehouse with 3 oversized drive in doors and restroom
- Zoned IE
- Easy Access to I-95

### **Property Description**

• 9007 Dower House Road is an industrial storage yard with 3.82 acres of available space