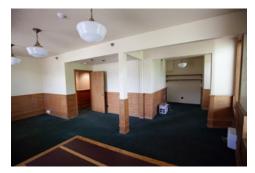

## 201 West Railroad, Missoula, 59802 Property Features

- 2nd floor professional office space.
- Approximately 2,100 sf located above The Depot Restaurant.
- Excellent location in downtown Missoula.
- Former Government Office.
- 5 year lease term.
- Rent includes taxes, building insurance, building maintenance, utilities, janitorial and parking. Air conditioned.
  - Served by an Elevator.
  - \$6,000 per month.