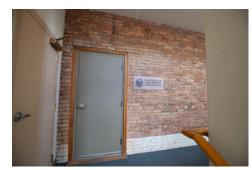

## 201 West Railroad, Missoula, 59802 Property Features

- 2nd floor professional office space.
- Approximately 2,100 sf located above The Depot Restaurant.
- Excellent location in downtown Missoula.
- Former Government Office.
- 5 year lease term.
- Rent includes taxes, building insurance, building maintenance, utilities, janitorial and parking. Air conditioned.
  - Served by an Elevator.
  - \$6,000 per month.