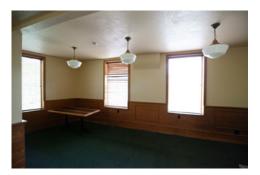

## 201 West Railroad, Missoula, 59802 Property Features

- 2nd floor professional office space.
- Approximately 2,100 sf located above The Depot Restaurant.
- Excellent location in downtown Missoula.
- Former Government Office.
- 5 year lease term.
- Rent includes taxes, building insurance, building maintenance, utilities, janitorial and parking. Air conditioned.
  - Served by an Elevator.
  - \$6,000 per month.