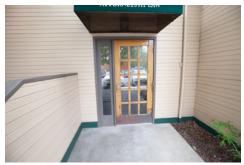

## 201 West Railroad, Missoula, 59802 Property Features

- 2nd floor professional office space.
- Approximately 2,100 sf located above The Depot Restaurant.
- Excellent location in downtown Missoula.
- Former Government Office.
- 5 year lease term.
- Rent includes taxes, building insurance, building maintenance, utilities, janitorial and parking. Air conditioned.
  - Served by an Elevator.
  - \$6,000 per month.