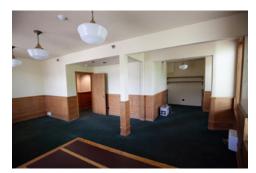

## 201 West Railroad, Missoula, 59802 Property Features

- 2nd floor professional office space.
- Approximately 2,100 sf located above The Depot Restaurant.
- Excellent location in downtown Missoula.
- Former Government Office.
- 5 year lease term.
- Rent includes taxes, building insurance, building maintenance, utilities, janitorial and parking. Air conditioned.
  - Served by an Elevator.
  - \$6,000 per month.