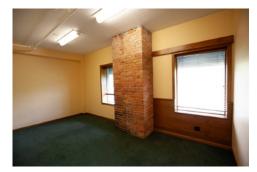

## 201 West Railroad, Missoula, 59802 Property Features

- 2nd floor professional office space.
- Approximately 2,100 sf located above The Depot Restaurant.
- Excellent location in downtown Missoula.
- Former Government Office.
- 5 year lease term.
- Rent includes taxes, building insurance, building maintenance, utilities, janitorial and parking. Air conditioned.
  - Served by an Elevator.
  - \$6,000 per month.