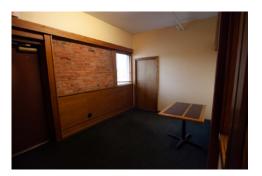

## 201 West Railroad, Missoula, 59802 Property Features

- 2nd floor professional office space.
- Approximately 2,100 sf located above The Depot Restaurant.
- Excellent location in downtown Missoula.
- Former Government Office.
- 5 year lease term.
- Rent includes taxes, building insurance, building maintenance, utilities, janitorial and parking. Air conditioned.
  - Served by an Elevator.
  - \$6,000 per month.