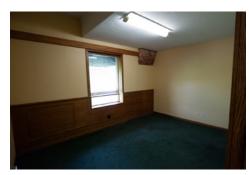

## 201 West Railroad, Missoula, 59802 Property Features

- 2nd floor professional office space.
- Approximately 2,100 sf located above The Depot Restaurant.
- Excellent location in downtown Missoula.
- Former Government Office.
- 5 year lease term.
- Rent includes taxes, building insurance, building maintenance, utilities, janitorial and parking. Air conditioned.
  - Served by an Elevator.
  - \$6,000 per month.