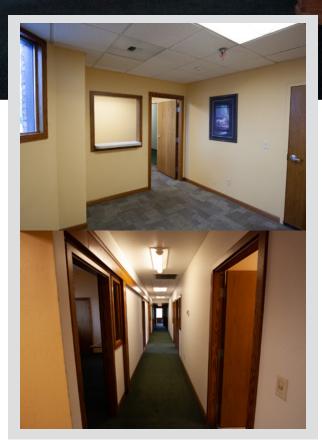

## 201 West Railroad, Missoula, 59802 Property Features

- 2nd floor professional office space.
- Approximately 2,100 sf located above The Depot Restaurant.
- Excellent location in downtown Missoula.
- Former Government Office.
- 5 year lease term.
- Rent includes taxes, building insurance, building maintenance, utilities, janitorial and parking. Air conditioned.
  - Served by an Elevator.
  - \$6,000 per month.