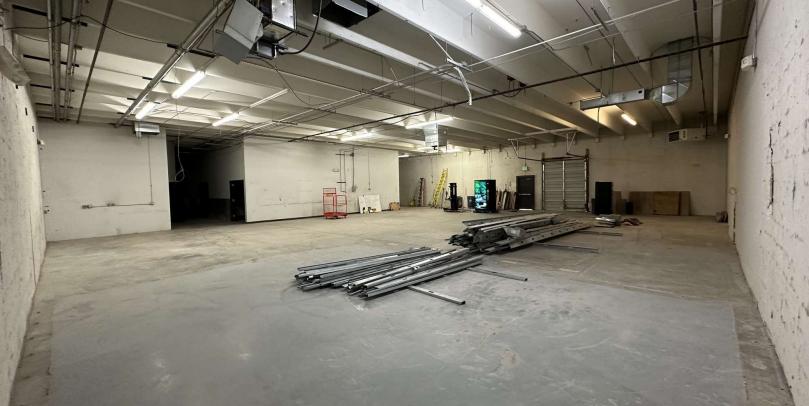

# SALE OPPORTUNITY I INDUSTRIAL

Industrial Condo For Sale in central location. This unit has 2 dock high doors that could easily be ramped should a drive in door be preferred or a need for both

types of loading. Excellent location right off I-25 & 6th Ave in the heart of

Central Denver. Building is Twin-T, freespan construction creating a seamless warehouse with the ability to renovate freely. Last user was a geology lab with

minimal buildout left in place. For the small amount that is, it is easily converted

back to general warehouse or can be used as office space. Fantastic property,