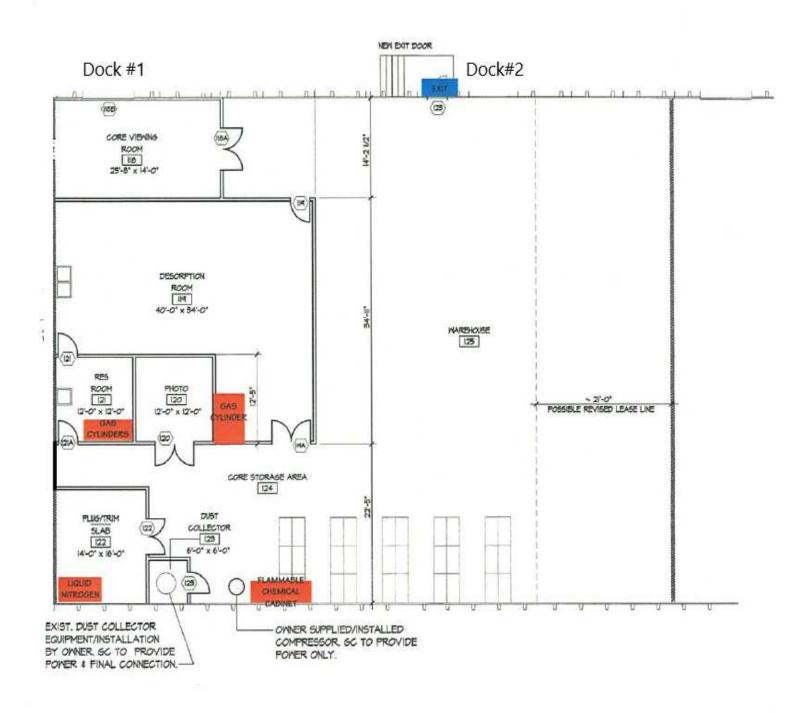

inimal buildout left in place. For the small amount that is, it is easily converted

back to general warehouse or can be used as office space. Fantastic property,



#### **OFFERING SUMMARY**

**Unit Size:** 

7,167 SF **Purchase Price:** \$1,269,849 **Power:** 800 Amp 3PH TBV Drive-In **Easily Ramped Clear Height: Construction:** Twin T Concrete **Dock High Doors:** 2 Year Built/Renovated: 1968/2018 **Exhaust System:** Yes I-A **Zoning:** 

City/County: Denver/Denver Taxes 2023: \$28,481.90

\$1,203.20/Mo

centrally located, with heavy zoning. Call Greg or Earl for a tour today.

**PROPERTY HIGHLIGHTS** 

**PROPERTY OVERVIEW** 

- Twin T Construction Freespan Warehouse
- Heavy Power
- Dock High Loading- Drive in Easily Created
- Central Location with Easy Access

**Monthly OA Dues:** 





#### **CURRENT FLOORPLAN**





## 2550 W 2ND AVE #106









### 2550 W 2ND AVE #106



### **CONTACT:**

### **GREG KNOTT**

EXECUTIVE VICE PRESIDENT 303.521.3648

gknott@uniqueprop.com

### **EARL DUFFY**

SENIOR BROKER ASSOCIATE 303.968.4929

eduffy@uniqueprop.com

The information contained herein was obtained from sources believed reliable; however, Unique Properties makes no guarantees, warranties or representations as to the completeness or accuracy thereof. The presentation on this property is submitted subject to errors, omission, changes of price, or conditions, prior to sale or lease, or withdrawal without notice.