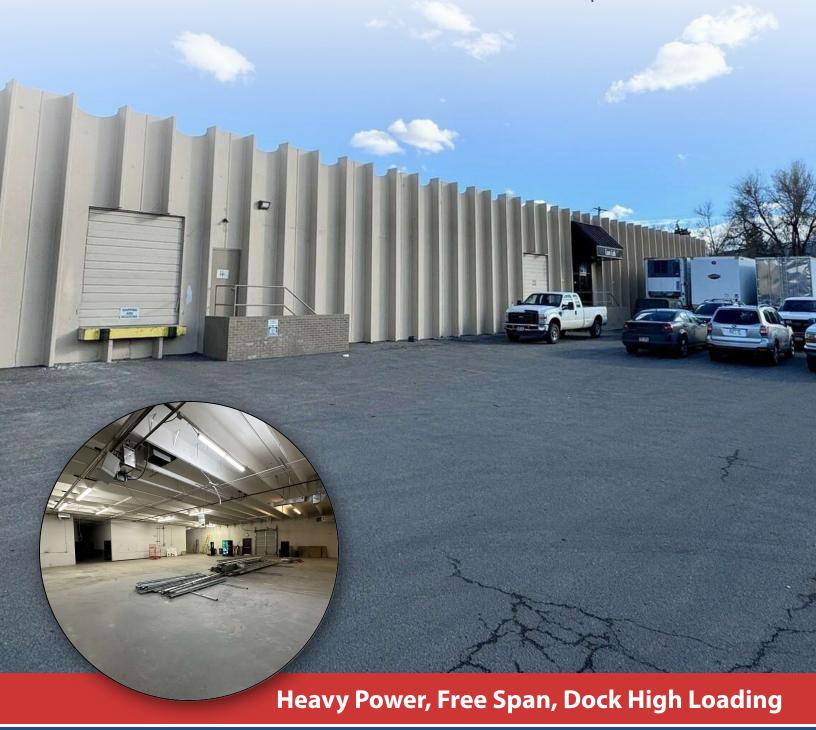

# SALE OPPORTUNITY I INDUSTRIAL

Industrial Condo For Sale in central location. This unit has 2 dock high doors that could easily be ramped should a drive in door be preferred or a need for both

types of loading. Excellent location right off I-25 & 6th Ave in the heart of

Central Denver. Building is Twin-T, freespan construction creating a seamless warehouse with the ability to renovate freely. Last user was a geology lab with

minimal buildout left in place. For the small amount that is, it is easily converted

City/County: Denver/Denver Taxes 2023: \$28,481.90

\$1,203.20/Mo

centrally located, with heavy zoning. Call Greg or Earl for a tour today.

**PROPERTY HIGHLIGHTS** 

**PROPERTY OVERVIEW** 

- Twin T Construction Freespan Warehouse
- Heavy Power
- Dock High Loading- Drive in Easily Created
- Central Location with Easy Access