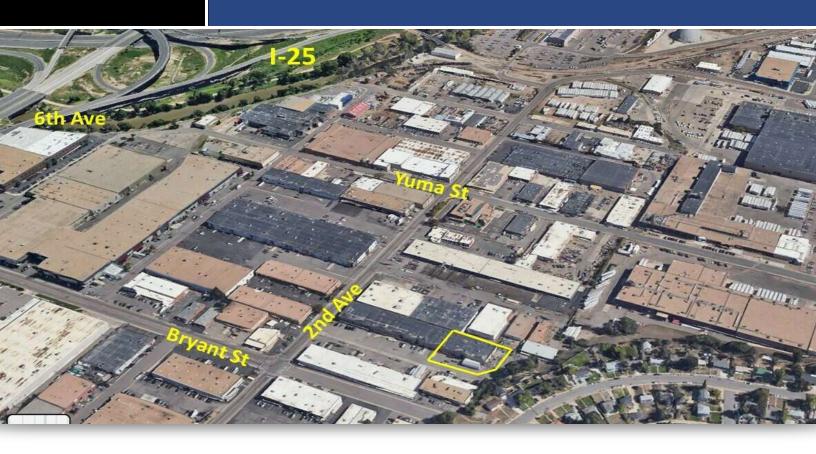

# SALE OPPORTUNITY I INDUSTRIAL

Industrial Condo For Sale in central location. This unit has 2 dock high doors that could easily be ramped should a drive in door be preferred or a need for both

types of loading. Excellent location right off I-25 & 6th Ave in the heart of

City/County: Denver/Denver Taxes 2023: \$28,481.90

\$1,203.20/Mo

centrally located, with heavy zoning. Call Greg or Earl for a tour today.

**PROPERTY HIGHLIGHTS** 

**PROPERTY OVERVIEW** 

- Twin T Construction Freespan Warehouse
- Heavy Power
- Dock High Loading- Drive in Easily Created
- Central Location with Easy Access