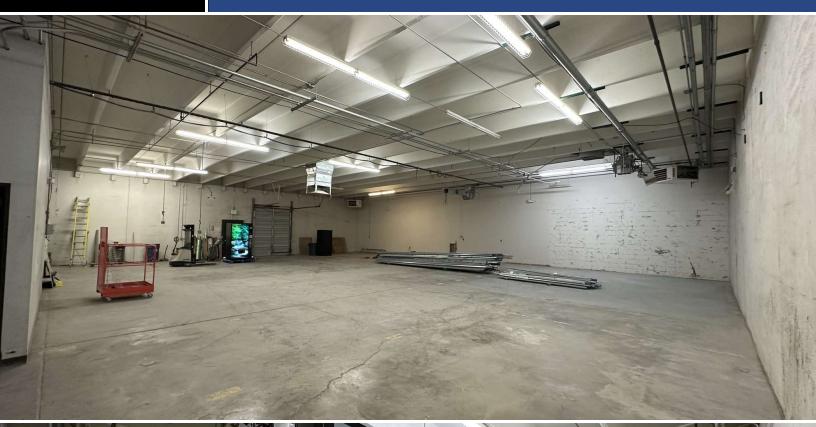

Central Denver. Building is Twin-T, freespan construction creating a seamless warehouse with the ability to renovate freely. Last user was a geology lab with

minimal buildout left in place. For the small amount that is, it is easily converted

back to general warehouse or can be used as office space. Fantastic property,