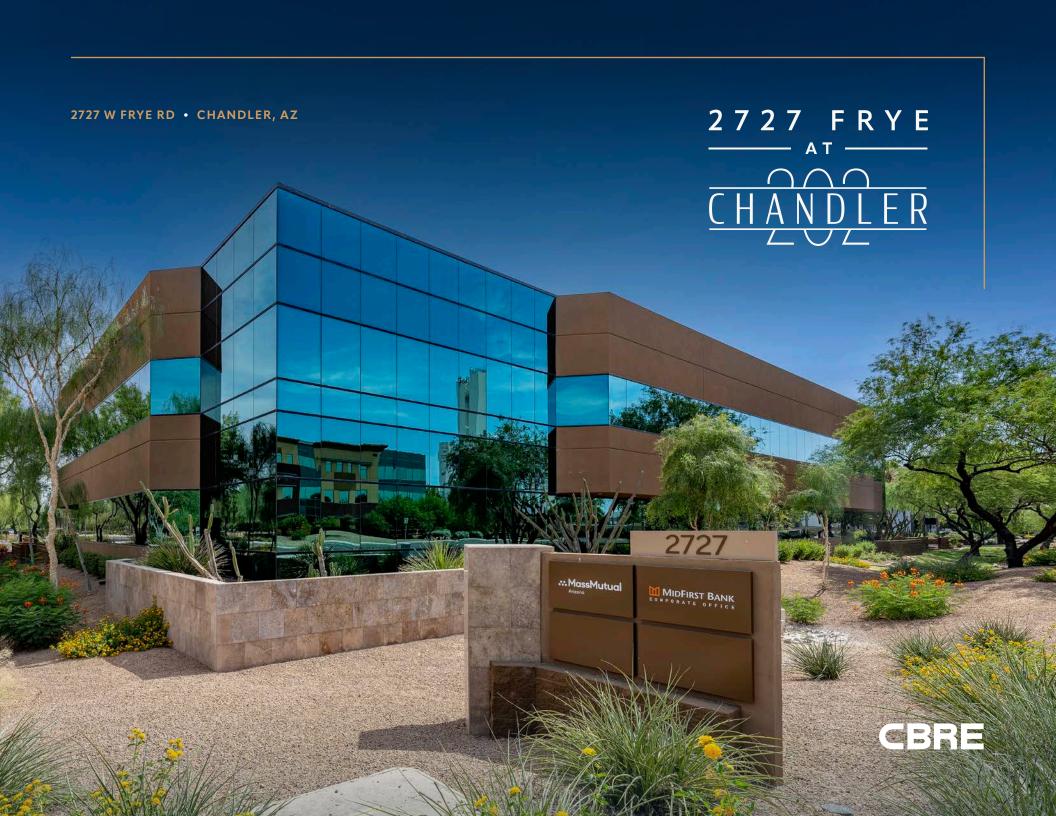

### Property Features

2-story, ±33,364 SF office building

±17,000 SF efficient floor plates

5.0/1000 parking ratio

9-foot finished ceiling height in most areas

5-ton split HVAC systems

1 passenger elevator

Building proximity card access system