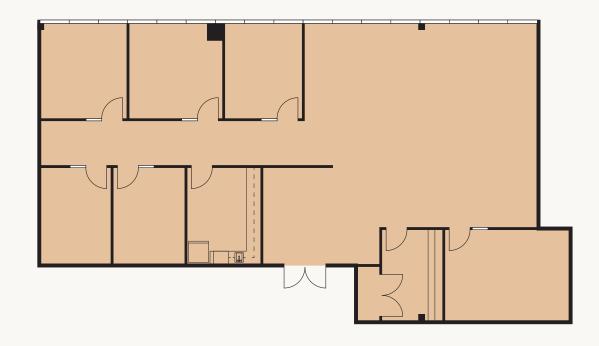

# Suite 215

±2,908 SF

#### **INVENTORY**

| Reception Area  | 1 |
|-----------------|---|
| Conference Room | 1 |
| Offices         | 5 |

| Breakroom       | 1 |
|-----------------|---|
| IT/Storage Room | 1 |
| Open Area       | 1 |