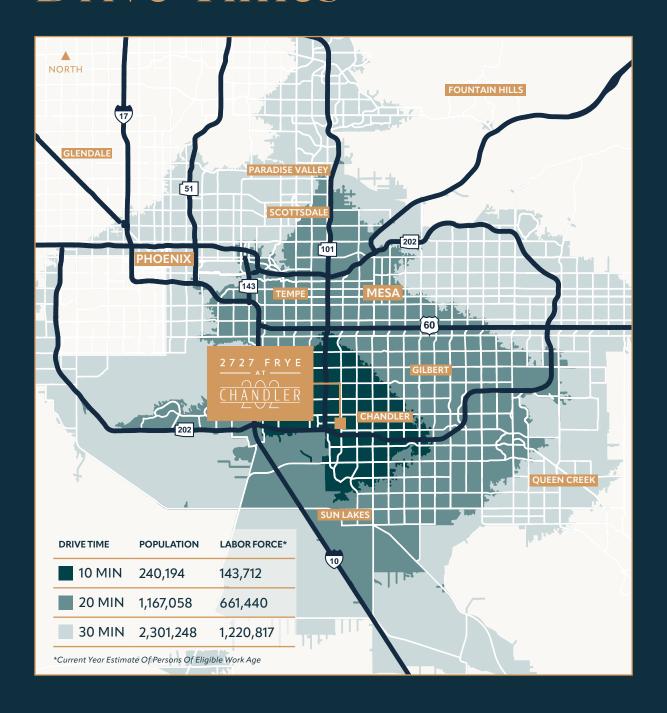

levator



Building proximity card access system



Telecommunications provided by Cox Communications and Lumen Technologies



Alerton Energy Management System ("EMS")

















# Suite 215

±2,908 SF



#### **INVENTORY**

| Reception Area  | 1 |
|-----------------|---|
| Conference Room | 1 |
| Offices         | 5 |

| Breakroom       | 1 |
|-----------------|---|
| IT/Storage Room | 1 |
| Open Area       | 1 |



### Chandler Overview

Located in the heart of the thriving Southeast Valley, Chandler has been the address of choice for many major corporations and local/regional businesses. Some success factors include:



STRONG LABOR POOL



AFFORDABLE HOUSING



STRONG JOB GROWTH



ATTRACTIVE CLIMATE



THRIVING POPULATION GROWTH









#### Area Amenities



### Drive Times



### Corporate Neighbors







Bank of America.

keap





NORTHROP GRUMMAN





## For more information, please contact:

#### **SEAN SPELLMAN**

+1 602 735 5615 sean.spellman@cbre.com

#### LAUREN LOVELL

+1 602 735 5638 lauren.lovell@cbre.com

#### **CBRE**

© 2024 CBRE, Inc. All rights reserved. This information has been obtained from reliable sources but has not been verified for accuracy or completeness. CBRE, Inc. makes no guarantee, representation, or warranty and accepts no responsibility or liability for the accuracy, completeness, or reliability of the information contained herein. You should conduct a careful, independent investigation of the property and verify all information. Any reliance on this information is solely at your own risk. CBRE and the CBRE logo are service ma