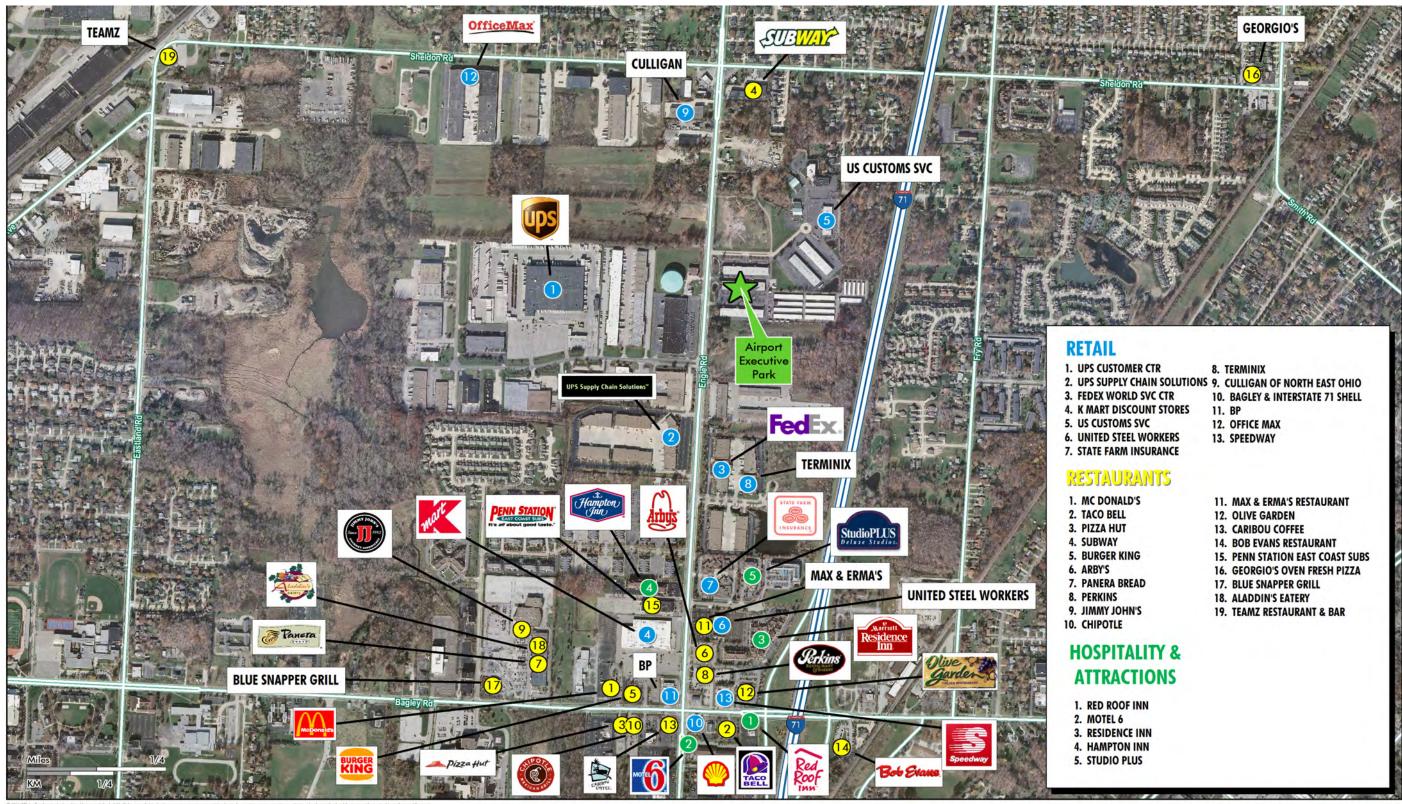

OFFICE SF WAREHOUSE SF TOTAL SF RATE

100% LEASED



## 6777 ENGLE ROAD | BUILDING III

| SUITE | OFFICE SF | WAREHOUSE SF | TOTAL SF | MONTHLY<br>RATE |
|-------|-----------|--------------|----------|-----------------|
| A     | 1,750     | 0            | 1,750    | \$1,750         |
| 0     | 1,750     | 0            | 1,750    | \$1,600         |
| Р     | 1,297     | 453          | 1,750    | \$1,600         |



## 6753 ENGLE ROAD | NORTH POINTE I

SUITE OFFICE SF WAREHOUSE SF TOTAL SF MONTHLY RATE

100% LEASED



## 6745 ENGLE ROAD | PARKVIEW BUILDING

SUITE OFFICE SF WAREHOUSE SF TOTAL SF MONTHLY RATE

100% LEASED



## 6755 ENGLE ROAD | NORTH POINTE II

SUITE OFFICE SF WAREHOUSE SF TOTAL SF MONTHLY RATE

100% LEASED



# FOR LEASE AIRPORT EXECUTIVE PARK



#### **AREA AMENITIES**



## FOR LEASE AIRPORT EXECUTIVE PARK

# ENGLE ROAD MIDDLEBURG HTS OH 44130





#### **CONTACT US**

#### **GEORGE STEVENS, SIOR, CCIM**

Vice President +1 216 363 6438 george.stevens@cbre.com

#### CBRE, INC.

950 Main Avenue | Suite 200 Cleveland, OH 44113 www.cbre.com/cleveland

© 2019 CBRE, Inc. This information has been obtained from sources believed reliable. We have not verified it and make no guarantee, warranty or representation about it. Any projections, opinions, assumptions or estimates used are for example only and do not represent the current or future performance of the property. You and your advisors should conduct a careful, independent investigation of the property to determine to your satisfaction the suitability of the property for your needs. Photos herein are the pro