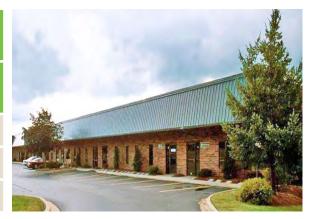

## 6777 ENGLE ROAD | BUILDING III

| SUITE | OFFICE SF | WAREHOUSE SF | TOTAL SF | MONTHLY<br>RATE |
|-------|-----------|--------------|----------|-----------------|
| A     | 1,750     | 0            | 1,750    | \$1,750         |
| 0     | 1,750     | 0            | 1,750    | \$1,600         |
| Р     | 1,297     | 453          | 1,750    | \$1,600         |