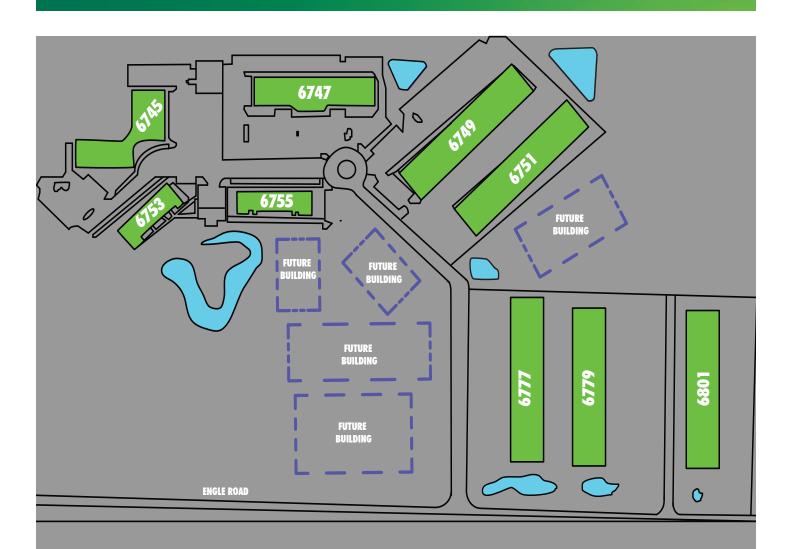

### 6801 ENGLE ROAD | BUILDING I

| SUITE | OFFICE SF | WAREHOUSE SF | TOTAL SF | MONTHLY<br>RATE |
|-------|-----------|--------------|----------|-----------------|
| A     | 1,750     | 0            | 1,750    | \$1,600         |
| J     | 900       | 850          | 1,750    | \$1,250         |

### 6751 ENGLE ROAD | BUILDING IV

SUITE OFFICE SF WAREHOUSE SF TOTAL SF RATE

100% LEASED

### 6779 ENGLE ROAD | BUILDING II

SUITE OFFICE SF WAREHOUSE SF TOTAL SF MONTHLY RATE

100% LEASED

### 6749 ENGLE ROAD | BUILDING V

SUITE OFFICE SF WAREHOUSE SF TOTAL SF RATE

100% LEASED

## 6777 ENGLE ROAD | BUILDING III

| SUITE | OFFICE SF | WAREHOUSE SF | TOTAL SF | MONTHLY<br>RATE |
|-------|-----------|--------------|----------|-----------------|
| A     | 1,750     | 0            | 1,750    | \$1,750         |
| 0     | 1,750     | 0            | 1,750    | \$1,600         |
| Р     | 1,297     | 453          | 1,750    | \$1,600         |

## 6753 ENGLE ROAD | NORTH POINTE I

SUITE OFFICE SF WAREHOUSE SF TOTAL SF MONTHLY RATE

100% LEASED

## 6745 ENGLE ROAD | PARKVIEW BUILDING

SUITE OFFICE SF WAREHOUSE SF TOTAL SF MONTHLY RATE

100% LEASED

## 6755 ENGLE ROAD | NORTH POINTE II

SUITE OFFICE SF WAREHOUSE SF TOTAL SF MONTHLY RATE

100% LEASED