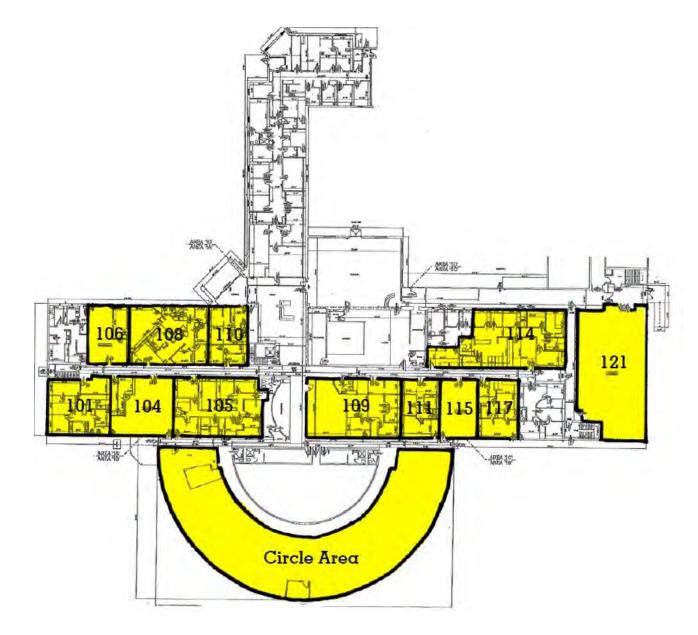

| Building Availability | Space Size |
|-----------------------|------------|
| Suite 101             | 1,264 SF   |
| Suite 104             | 892 SF     |
| Suite 105             | 1,536 SF   |
| Suite 106             | 736 SF     |
| Suite 108             | 1,046 SF   |
| Suite 109             | 1,729 SF   |
| Suite 110             | 736 SF     |
| Suite 111             | 736 SF     |
| Suite 114             | 2,890 SF   |
| Suite 115             | 736 SF     |
| Suite 117             | 736 SF     |
| Suite 121             | 3,003 SF   |
| Circle Area           | 8,800 SF   |
| Suite 227             | 5,119 SF   |