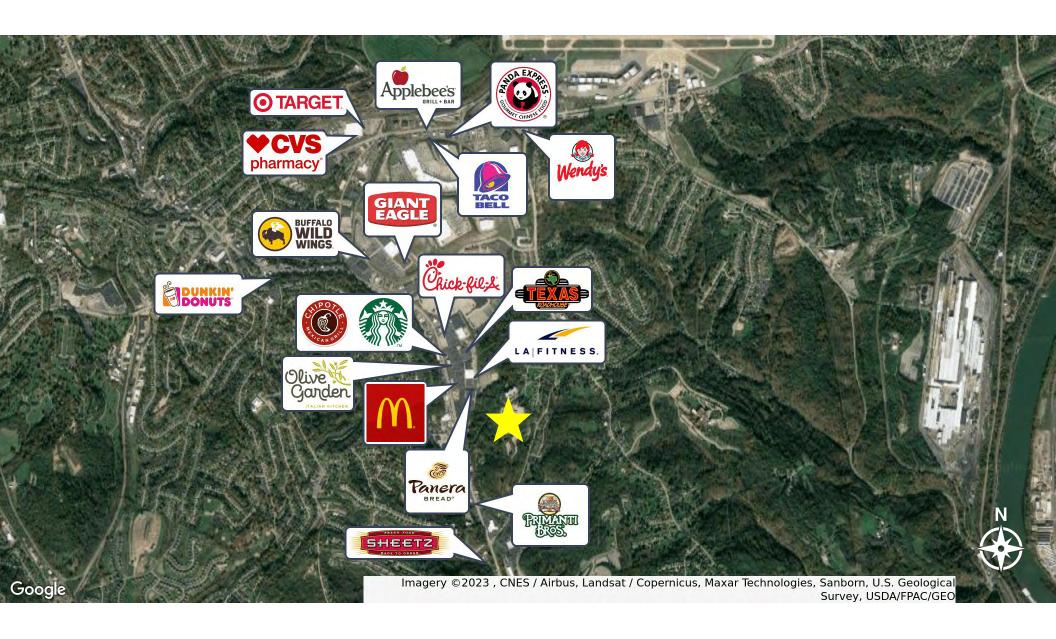

## **Retail Map**

**Greg Benckart** Associate D 412 944 2137 greg.benckart@avisonyoung.com

Avison Young - Pittsburgh | Four PPG Place, Suite 300 | Pittsburgh, PA 15222 © 2023. Avison Young - Pittsburgh does not guarantee the accuracy or completeness of the information presented, nor assumes any responsibility or liability for any errors or omissions therein.