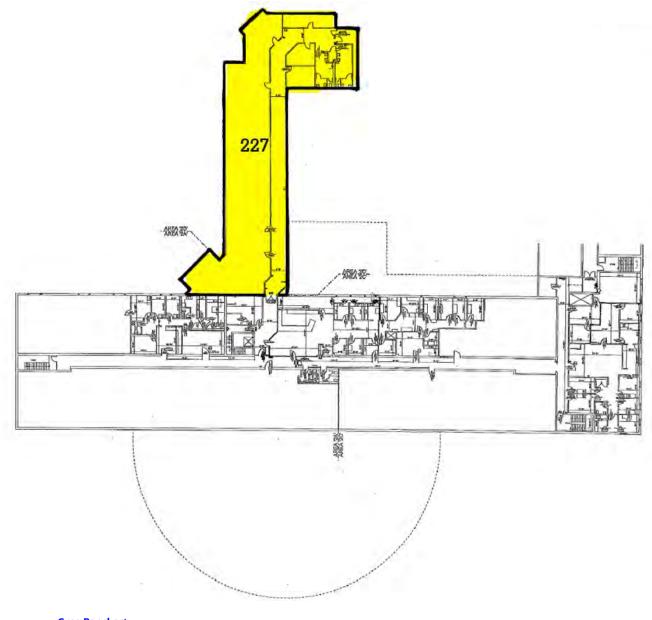

| Building Availability | Space Size |
|-----------------------|------------|
| Suite 101             | 1,264 SF   |
| Suite 104             | 892 SF     |
| Suite 105             | 1,536 SF   |
| Suite 106             | 736 SF     |
| Suite 108             | 1,046 SF   |
| Suite 109             | 1,729 SF   |
| Suite 110             | 736 SF     |
| Suite 111             | 736 SF     |
| Suite 114             | 2,890 SF   |
| Suite 115             | 736 SF     |
| Suite 117             | 736 SF     |
| Suite 121             | 3,003 SF   |
| Circle Area           | 8,800 SF   |
| Suite 227             | 5,119 SF   |