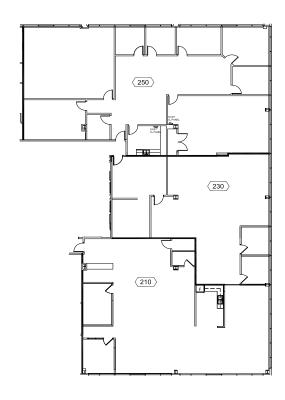

ENCE, OH 44131

## **BUILDING INFO**

- A 4-story office building totaling 71,690 RSF
- Office suites ranging from 2,200 9,100 SF
- Leasing rates range from \$19.00 \$21.00 RSF
- Two hydraulic passenger elevators.
- Ample surface parking and a private heated underground parking garage with 40 spaces.

#### **LOCATION INFO**

- Located just off I-77 at the Rockside Road exit.
- Close proximity to downtown Cleveland and Akron.
- Convenient to Cleveland Hopkins International Airport.
- Walking distance to restaurants, hotels, banks and more.

## **BUILDING AMENITIES**

- Cafe open for breakfast and lunch (Freedom Square II).
- 12-seat executive boardroom (Freedom Square II).
- 40-seat meeting room (Freedom Square II).
- 40-seat meeting room (Freedom Square III).

# **2ND FLOOR - 9,187 RSF**





#### **FOR LEASING, CONTACT:**

STEVE ROSS Senior Associate +1 216 363 6423 steve.ross@cbre.com ROBERT LEIBOLD Vice President +1 216 363 6449 robert.leibold@cbre.com

DOUGLAS LEARY Senior Vice President +1 216 363 6424 douglas.leary@cbre.com

# FREEDOM SQUARE III 4511 ROCKSIDE ROAD, INDEPENDENCE, OH 44131









# **FOR LEASING, CONTACT:**

STEVE ROSS Senior Associate +1 216 363 6423 steve.ross@cbre.com ROBERT LEIBOLD Vice President +1 216 363 6449 robert.leibold@cbre.com DOUGLAS LEARY Senior Vice President +1 216 363 6424 douglas.leary@cbre.com

© 2018 CBRE, Inc. This information has been obtained from sources believed reliable. We have not verified it and make no guarantee, warranty or representation about it. Any projections, opinions, assumptions or estimates used are for example