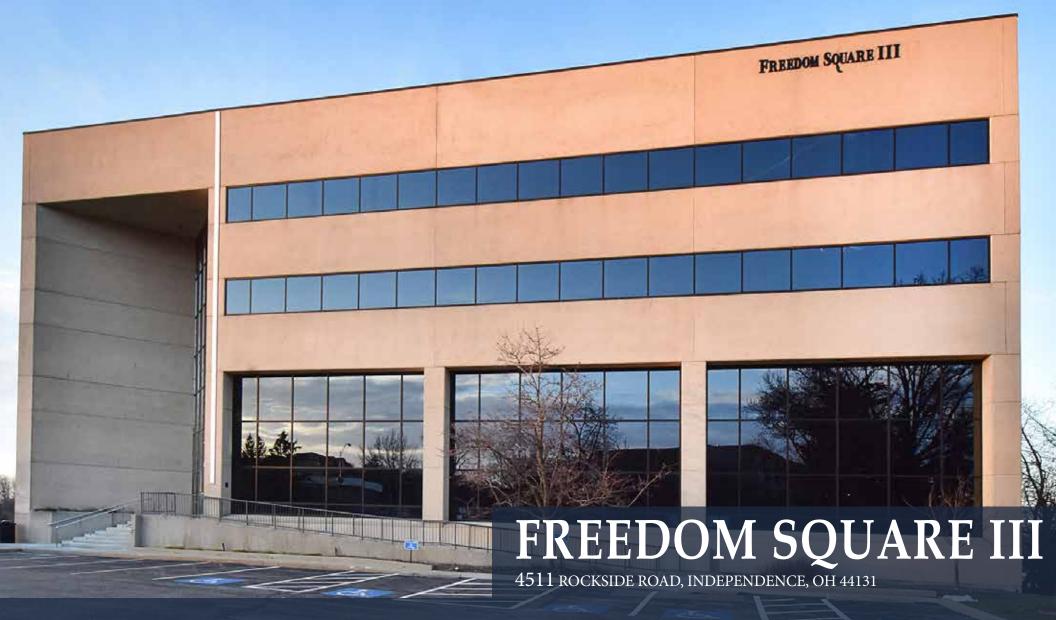

# FREEDOM SQUARE III

4511 ROCKSIDE ROAD, INDEPENDENCE, OH 44131

## **BUILDING INFO**

- A 4-story office building totaling 71,690 RSF
- Office suites ranging from 2,200 9,100 SF
- Leasing rates range from \$19.00 \$21.00 RSF
- Two hydraulic passenger elevators.
- Ample surface parking and a private heated underground parking garage with 40 spaces.