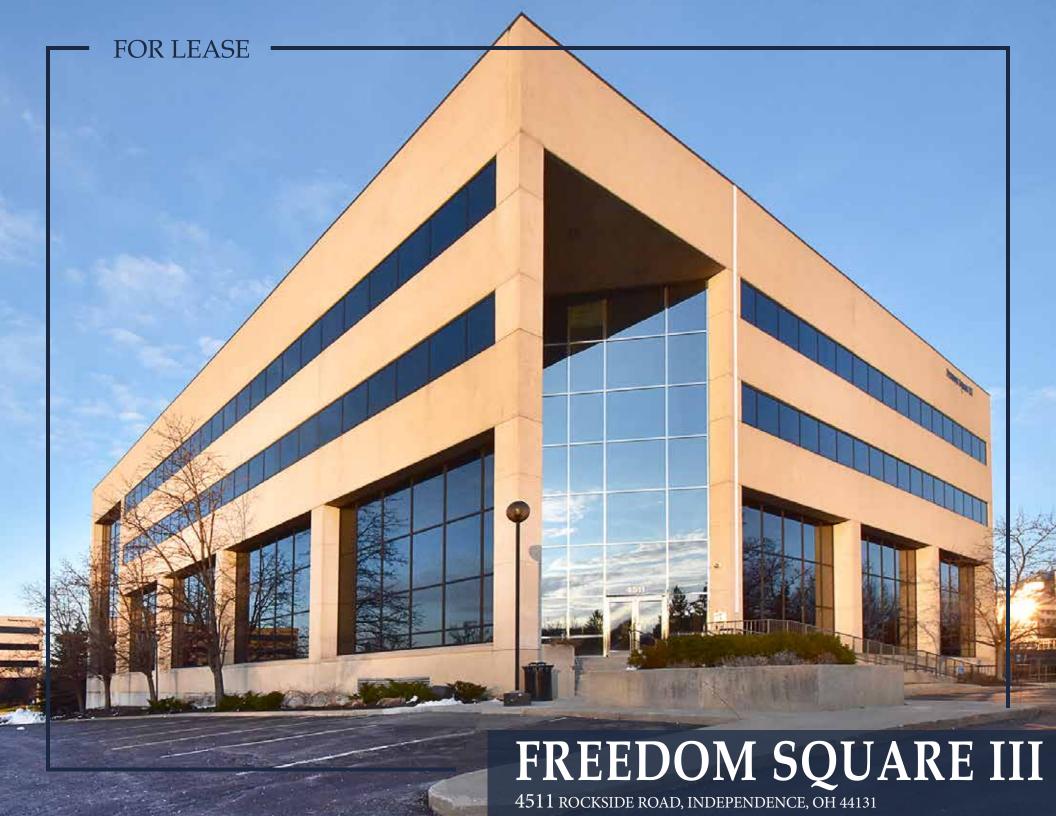

# FREEDOM SQUARE III

4511 ROCKSIDE ROAD, INDEPENDENCE, OH 44131

## **BUILDING INFO**

- A 4-story office building totaling 71,690 RSF
- Office suites ranging from 2,200 9,100 SF
- Leasing rates range from \$19.00 \$21.00 RSF
- Two hydraulic passenger elevators.
- Ample surface parking and a private heated underground parking garage with 40 spaces.