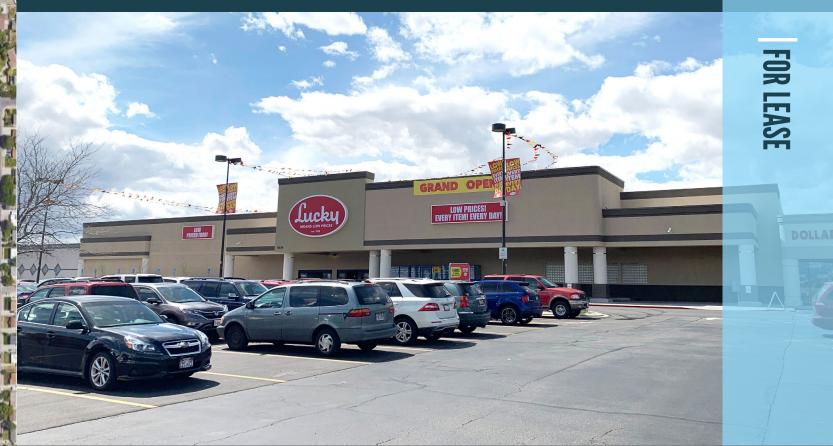

# **WEST JORDAN TOWN CENTER**

### **PROPERTY DETAILS** 7000 S. REDWOOD RD., WEST JORDAN, UT 84084

- 1,300 15,703 SF available
- Anchored by: Lucky Grocery, The Picklr & Granite Furniture
- Property Size: 299,000 SF
- Redwood Road: 44,552 ADT
- Conveniently located near I-15 & I-215