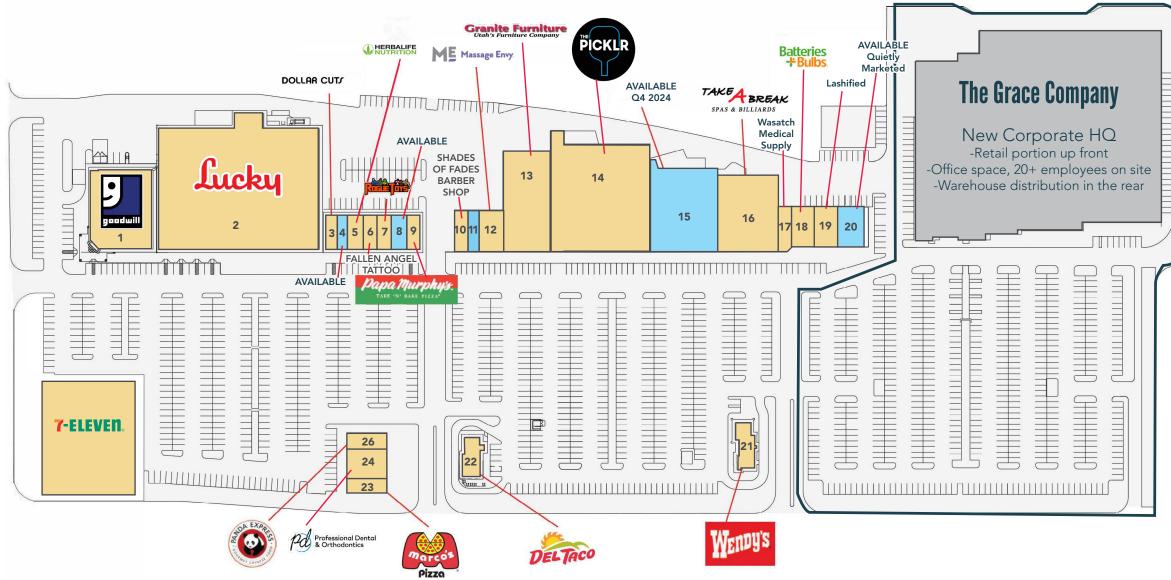

#### **ANCHOR & CO-TENANTS INCLUDE:**

kmikula@mwcre.com direct 801.704.1667 View Profile

| UNIT | TENANT                             | SIZE   |
|------|------------------------------------|--------|
| 1    | Goodwill                           | 15,069 |
| 2    | Lucky Grocer                       | 55,922 |
| 3    | Dollar Cuts                        | 1,300  |
| 4    | AVAILABLE                          | 1,300  |
| 5    | Herbalife                          | 1,300  |
| 6    | Fallen Angel Tattoo                | 2,600  |
| 7    | Rogue Toys                         | 1,300  |
| 8    | AVAILABLE                          | 1,300  |
| 9    | Papa Murphy's                      | 1,300  |
| 10   | Shades of Fades Barbershop         | 1,453  |
| 11   | AVAILABLE                          | 1,347  |
| 12   | Massage Envy                       | 2,800  |
| 13   | Granite Furniture                  | 13,200 |
| 14   | The Picklr                         | 28,480 |
| 15   | AVAILABLE Q4 2024                  | 15,703 |
| 16   | Take A Break                       | 12,500 |
| 17   | Wasatch Medical Supply             | 1,450  |
| 18   | Batteries Plus                     | 2,600  |
| 19   | Lashified                          | 2,275  |
| 20   | AVAILABLE (Quietly Marketed)       | 2,925  |
| 21   | Wendy's                            | 3,802  |
| 22   | Del Taco                           | 2,897  |
| 23   | Marco's Pizza                      | 1,475  |
| 24   | Professional Dental & Orthodontics | 3,400  |
| 25   | Panda Express                      | 2,600  |