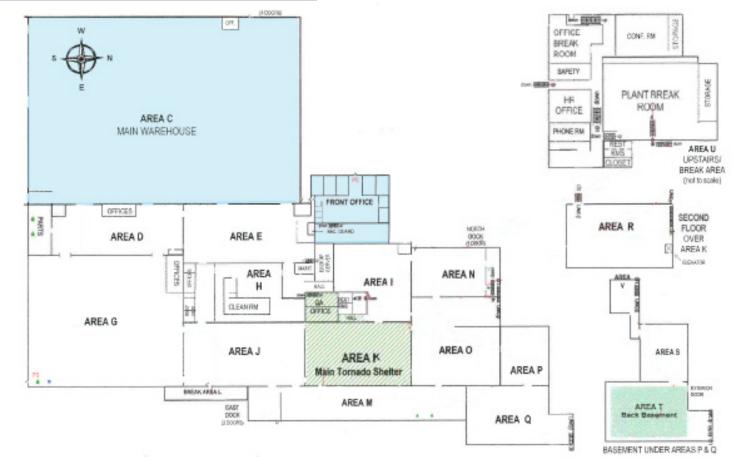

#### **Property Features**

- +/- 80,000 to 196,732 square feet of industrial warehouse for sale or lease
- 16 feet to 18 feet clear heights with heavy power
- 8 docks and roll-up doors
- Fully sprinkled warehouse with multiple offices
- Potential rail access to the Kansas City Southern Railroad
- Blended rate for areas of divisibility (see page two layout)

# **LAYOUT & PHOTOS**

Dock doors Roll-up doors

Quick access to Highway 412

Near downtown and Highway 412 retail

Heavy power