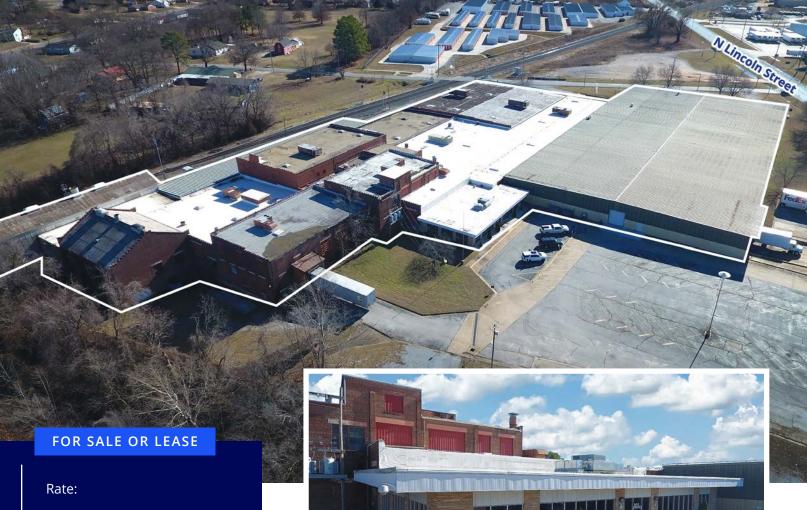

# 501 N Lincoln Street

### Siloam Springs, Arkansas

#### **Property Features**

- +/- 80,000 to 196,732 square feet of industrial warehouse for sale or lease
- 16 feet to 18 feet clear heights with heavy power
- 8 docks and roll-up doors
- Fully sprinkled warehouse with multiple offices
- Potential rail access to the Kansas City Southern Railroad
- Blended rate for areas of divisibility (see page two layout)

Building is equipped with many features including accessible dock doors, office / break rooms and covered delivery area. Property has easy access to Highway 412 and the area includes amenities to restaurants, retailers and is near Historical Downtown Siloam Springs.