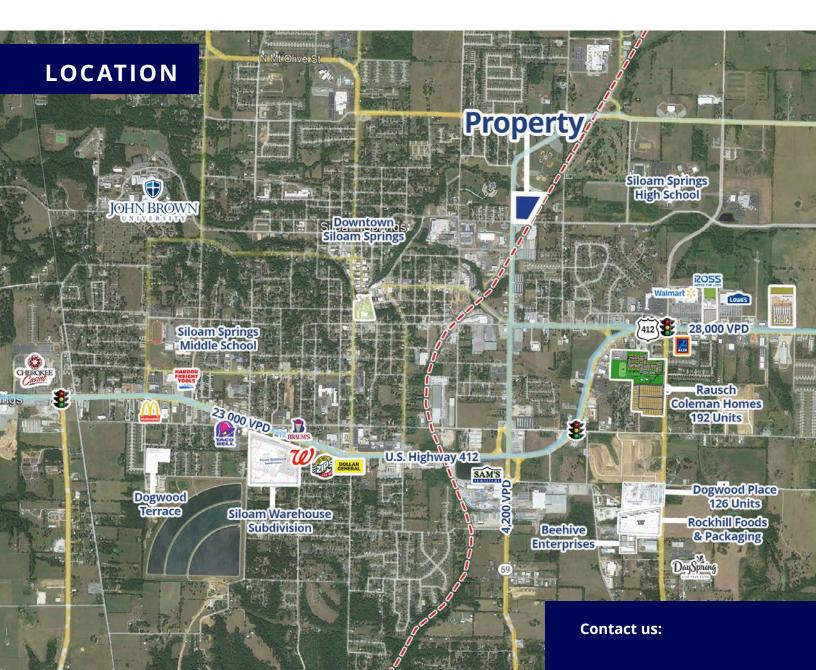

Building is equipped with many features including accessible dock doors, office / break rooms and covered delivery area. Property has easy access to Highway 412 and the area includes amenities to restaurants, retailers and is near Historical Downtown Siloam Springs.