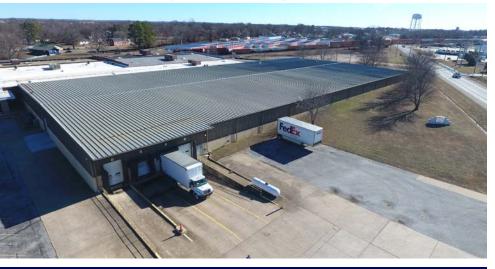

#### **Property Features**

- +/- 80,000 to 196,732 square feet of industrial warehouse for sale or lease
- 16 feet to 18 feet clear heights with heavy power
- 8 docks and roll-up doors
- Fully sprinkled warehouse with multiple offices
- Potential rail access to the Kansas City Southern Railroad
- Blended rate for areas of divisibility (see page two layout)

# **LAYOUT & PHOTOS**

Dock doors Roll-up doors

Quick access to Highway 412

Near downtown and Highway 412 retail

Heavy power