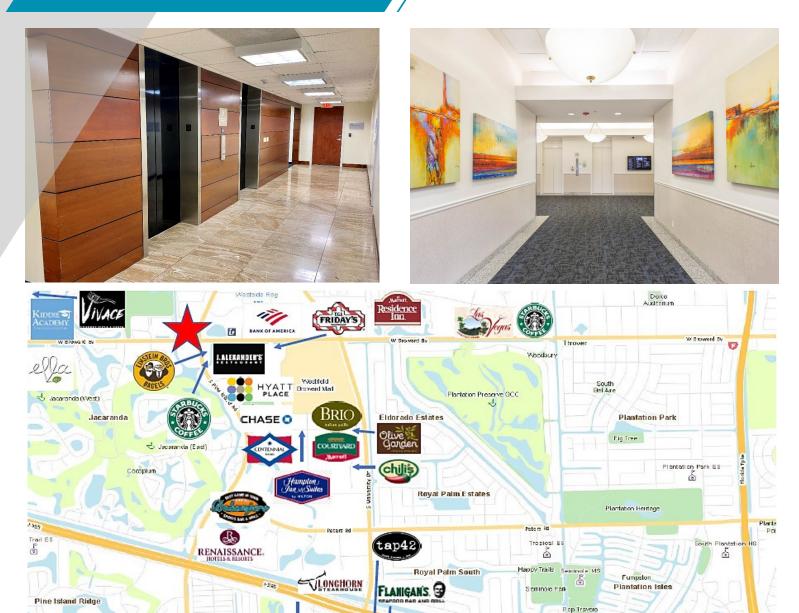

#### **PROPERTY FEATURES**

- Suites Immediately Available: 908 SF 5,765 SF
- Centrally Located to Serve All of Broward County
- Walking Distance to Restaurants, Retail & Banking
- On-Site Building Engineer/Management
- Fronting Broward Boulevard
- Immediate Access to I-595