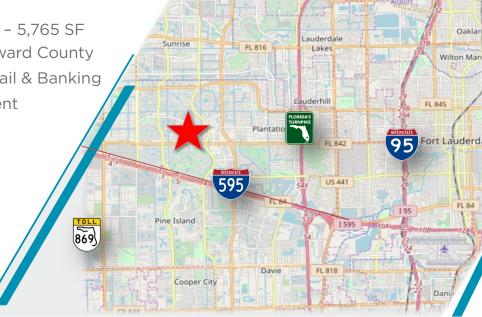

#### **PROPERTY FEATURES**

- Suites Immediately Available: 908 SF 5,765 SF
- Centrally Located to Serve All of Broward County
- Walking Distance to Restaurants, Retail & Banking
- On-Site Building Engineer/Management
- Fronting Broward Boulevard
- Immediate Access to I-595