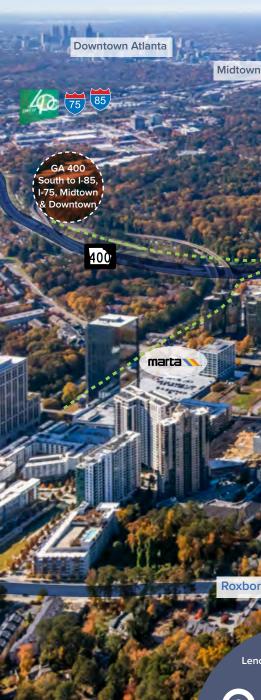

## Perfectly positioned

The Pinnacle is in the heart of it all - a stone's throw away from some of Atlanta's best shopping, dining, hotels & entertainment.

Superior access to GA 400 via Lenox Road and Wieuca Road.

8-minute walk to Lenox and Buckhead MARTA stations

Parking deck accessible via Peachtree Road and Oak Valley Drive offering 3 spaces per 1,000 SF

Half a mile to Buckhead's PATH400, a 5.2 mile walking, running and biking trail

GA 400 North to I-285

400

To GA 400

Phipps Blvd

Lenox Marketplace

**Oak Valley Drive** 

To Peachtree Road South

-- Wieuca Road