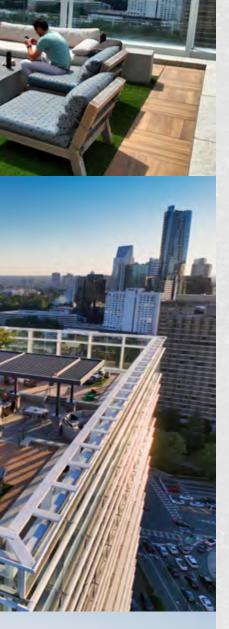

# Views from the top

Under The Pinnacle's quintessential curved **roofline** lies a quiet, outdoor oasis with the best panoramic skyline views in the city. Fully equipped with a central bar, large screen TV and an abundance of seating, the SkyGarden is ideal for exclusive catered events, casual morning meetings, a mid-day retreat or finishing your workday with a relaxing sunset.

Outdoor elevated skygarden terrace

Ample soft seating for lounging or impromtu meetings Outdoor bar available for hosting lunches or happy hours

The Pinnacle's iconic presence on the Atlanta skyline is reaching new heights. Located in the vibrant Buckhead neighborhood, The Pinnacle features unbeatable access to major roadways and interstates, incredible views from the rooftop SkyGarden, exquisite dining from Ford Fry's Coastal European restaurant, St. Cecilia, and stunning office space for all tenant types and sizes.