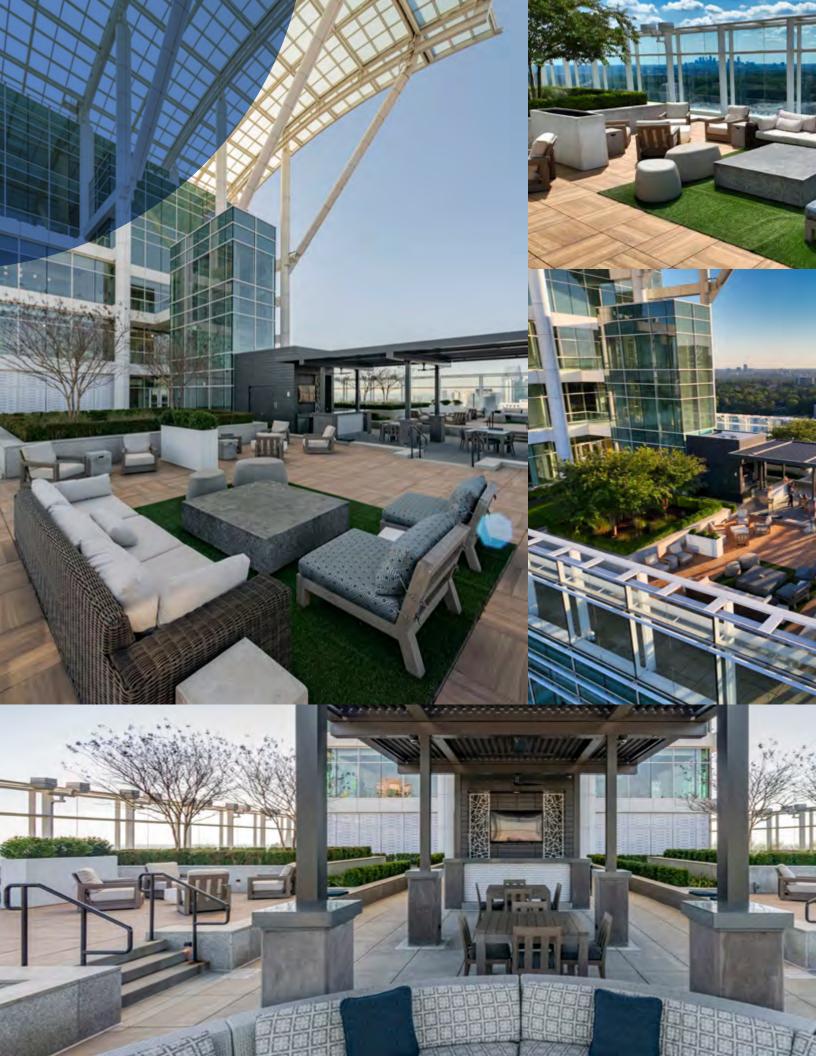

# Views from the top

Under The Pinnacle's quintessential curved **roofline** lies a quiet, outdoor oasis with the best panoramic skyline views in the city. Fully equipped with a central bar, large screen TV and an abundance of seating, the SkyGarden is ideal for exclusive catered events, casual morning meetings, a mid-day retreat or finishing your workday with a relaxing sunset.

Outdoor elevated skygarden terrace

Ample soft seating for lounging or impromtu meetings Outdoor bar available for hosting lunches or happy hours

The Pinnacle's iconic presence on the Atlanta skyline is reaching new heights. Located in the vibrant Buckhead neighborhood, The Pinnacle features unbeatable access to major roadways and interstates, incredible views from the rooftop SkyGarden, exquisite dining from Ford Fry's Coastal European restaurant, St. Cecilia, and stunning office space for all tenant types and sizes.