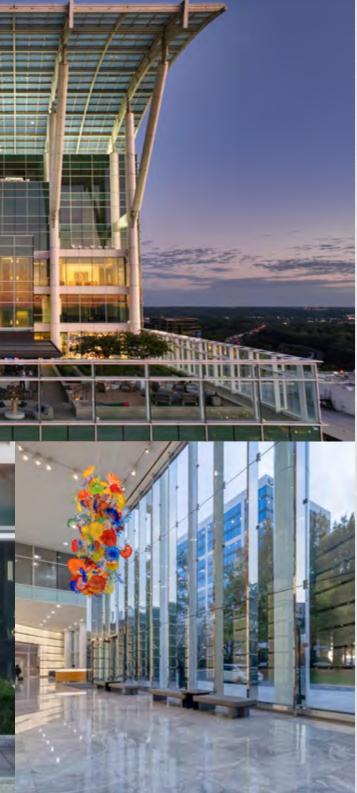

# Views from the top

Under The Pinnacle's quintessential curved **roofline** lies a quiet, outdoor oasis with the best panoramic skyline views in the city. Fully equipped with a central bar, large screen TV and an abundance of seating, the SkyGarden is ideal for exclusive catered events, casual morning meetings, a mid-day retreat or finishing your workday with a relaxing sunset.

Surrounded by almost 4 acres of landscaped gardens

Available spaces from 2,500-24,000 SF

2-Story lobby featuring gorgeous Chihuly glass artwork

BAR SCENE AT FORD FRY'S ST. CECILIA RESTAURANT

ml

DALE CHIHULY'S BLOWN GLASS SCULPTURE SUSPENDED IN THE PINNACLE'S LOBBY