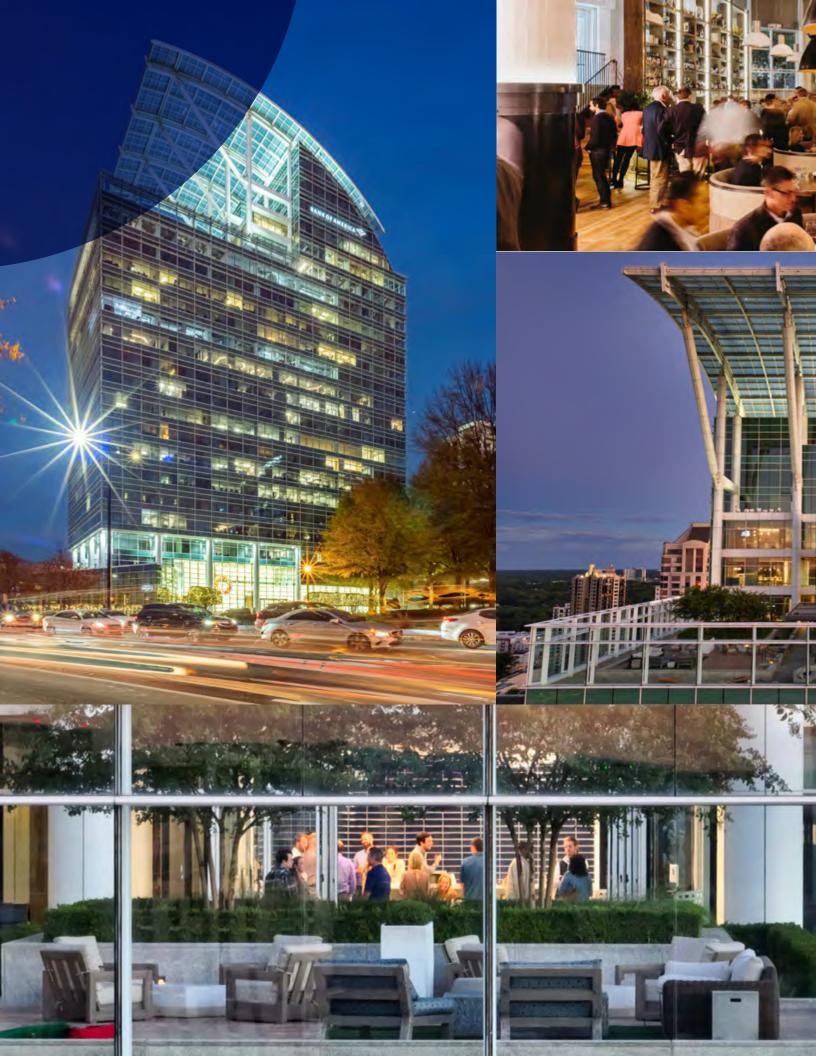

# Views from the top

Under The Pinnacle's quintessential curved **roofline** lies a quiet, outdoor oasis with the best panoramic skyline views in the city. Fully equipped with a central bar, large screen TV and an abundance of seating, the SkyGarden is ideal for exclusive catered events, casual morning meetings, a mid-day retreat or finishing your workday with a relaxing sunset.

Outdoor elevated skygarden terrace

Ample soft seating for lounging or impromtu meetings Outdoor bar available for hosting lunches or happy hours

The Pinnacle's iconic presence on the Atlanta skyline is reaching new heights. Located in the vibrant Buckhead neighborhood, The Pinnacle features unbeatable access to major roadways and interstates, incredible views from the rooftop SkyGarden, exquisite dining from Ford Fry's Coastal European restaurant, St. Cecilia, and stunning office space for all tenant types and sizes.

Surrounded by almost 4 acres of landscaped gardens

Available spaces from 2,500-24,000 SF

2-Story lobby featuring gorgeous Chihuly glass artwork

BAR SCENE AT FORD FRY'S ST. CECILIA RESTAURANT

ml

DALE CHIHULY'S BLOWN GLASS SCULPTURE SUSPENDED IN THE PINNACLE'S LOBBY