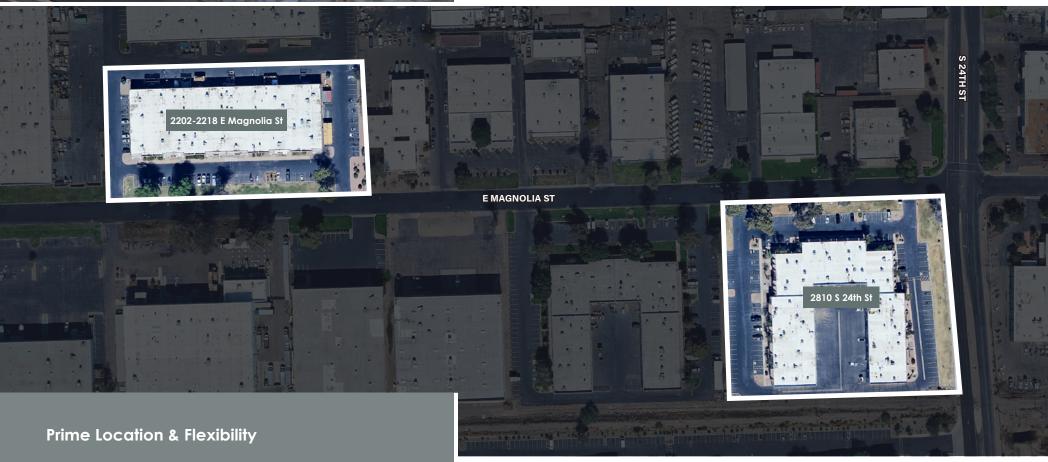

## **AIRPARK BUSINESS CENTER**

2810 S 24TH ST & 2202-2218 E MAGNOLIA ST | PHOENIX, AZ 85034

### **Superior Connectivity**

Easy access to both the I-10 and I-17 freeways within minutes of Sky Harbor International Airport, Downtown Phoenix, and Arizona State University