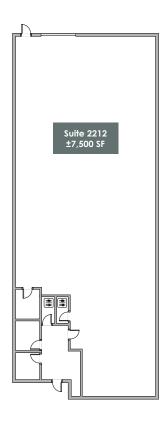

### **2202-2218 E MAGNOLIA ST**

SUITES AVAILABLE FOR LEASE

2212 E Magnolia St (\$1.25 Gross)

- ±7,500 SF
- Reception, 3 Offices, 12' Door, 2 Restrooms, Warehouse
- Power: 480V / 200 AMP

**E MAGNOLIA ST** 