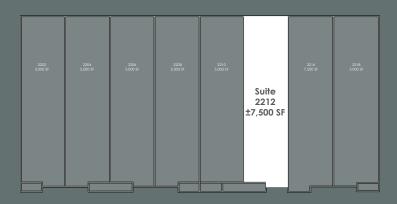

### **2202-2218 E MAGNOLIA ST**

SUITES AVAILABLE FOR LEASE

2212 E Magnolia St (\$1.25 Gross)

- ±7,500 SF
- Reception, 3 Offices, 12' Door, 2 Restrooms, Warehouse
- Power: 480V / 200 AMP

**E MAGNOLIA ST** 