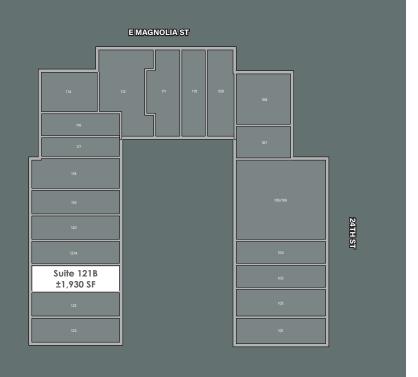

## **2810 S 24TH ST**SUITES AVAILABLE FOR LEASE

Ste 121B (\$1.30 Gross)

- ±1,930 SF
- Large Reception/Showroom, Bullpen, Break Counter, Restroom, Warehouse, All A/C
- Power: 200 AMP