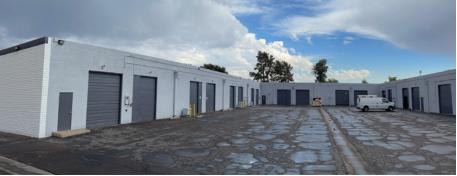

### **2202-2218 E MAGNOLIA ST**

SUITES AVAILABLE FOR LEASE

2212 E Magnolia St (\$1.25 Gross)

- ±7,500 SF
- Reception, 3 Offices, 12' Door, 2 Restrooms, Warehouse
- Power: 480V / 200 AMP

**E MAGNOLIA ST** 

## **2810 S 24TH ST**SUITES AVAILABLE FOR LEASE

Ste 121B (\$1.30 Gross)

- ±1,930 SF
- Large Reception/Showroom, Bullpen, Break Counter, Restroom, Warehouse, All A/C
- Power: 200 AMP