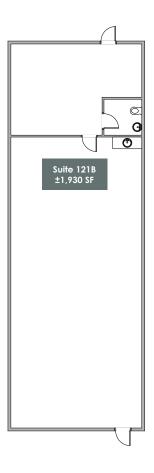

## **2810 S 24TH ST**SUITES AVAILABLE FOR LEASE

Ste 121B (\$1.30 Gross)

- ±1,930 SF
- Large Reception/Showroom, Bullpen, Break Counter, Restroom, Warehouse, All A/C
- Power: 200 AMP