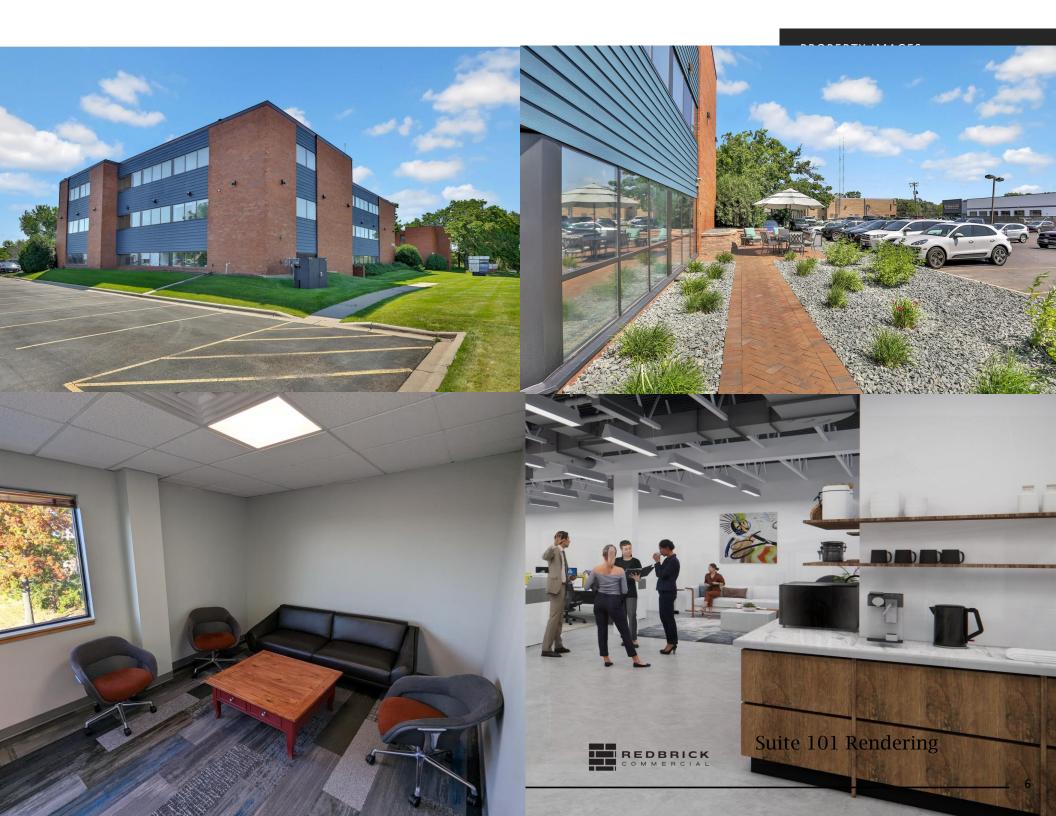

# **Revitalized Workspace** @ Lex Center

A walkable and vibrant workplace in the commerce center of Shoreview & Arden Hills, MN.

3570 Lexington Ave, Shoreview, MN

**Redbrick Commercial is** pleased to present the revitalization project of Lex Center, a modern office property with great access located on Lexington Avenue along the border of Arden Hills and Shoreview, MN.

## LEX CENTER OVERVIEW

- 3 floor modernized office property with retail use potential
- Vibrant and walkable to many local retailers along Lexington Avenue
- High speed fiber connections with tenant lounge and workspaces
- Abundant parking and well-located Twin Cities location

### 2024 Property Revitalization & Leasing Details

- Modernized common area updates and vacancy updates
- Custom build-outs for your organization from 1,000 to 6,500 sq. ft.
- Per sq. ft. space at \$13.50 psf Base rent plus \$10.25 psf Operating costs with a tenant favorable modified gross rent structure
- New Wi-fi ready patio for tenant work and rec