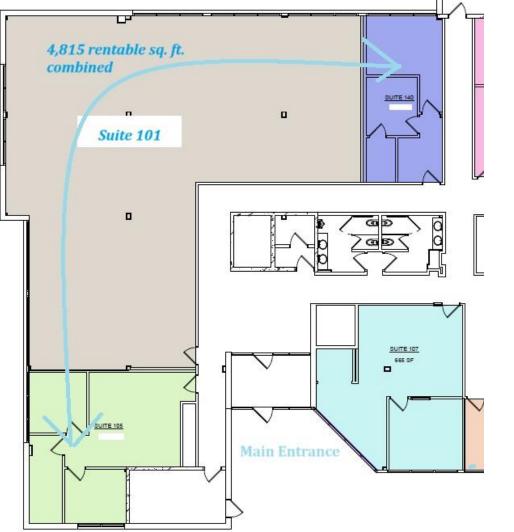

# LEX CENTER AVAILABLE SUITES

□ Suite 101: 4,815 rentable sq. ft. □ Suite 200: 1,337 rentable sq. ft. (LEASED) □ Suite 212: 950 rentable sq. ft. (LEASED)

□ Suite 350: 1,832 rentable sq. ft.