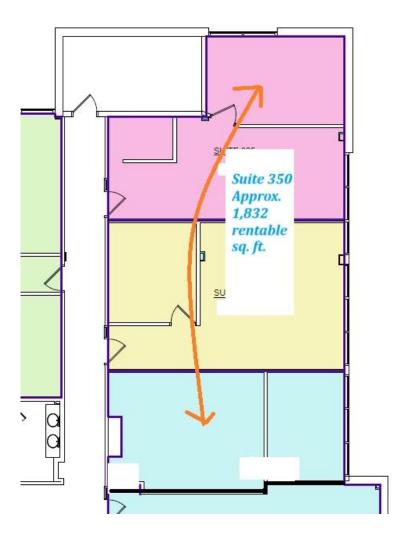

# LEX CENTER AVAILABLE SUITES

□ Suite 101: 4,815 rentable sq. ft. □ Suite 200: 1,337 rentable sq. ft. (LEASED) □ Suite 212: 950 rentable sq. ft. (LEASED)

□ Suite 350: 1,832 rentable sq. ft.