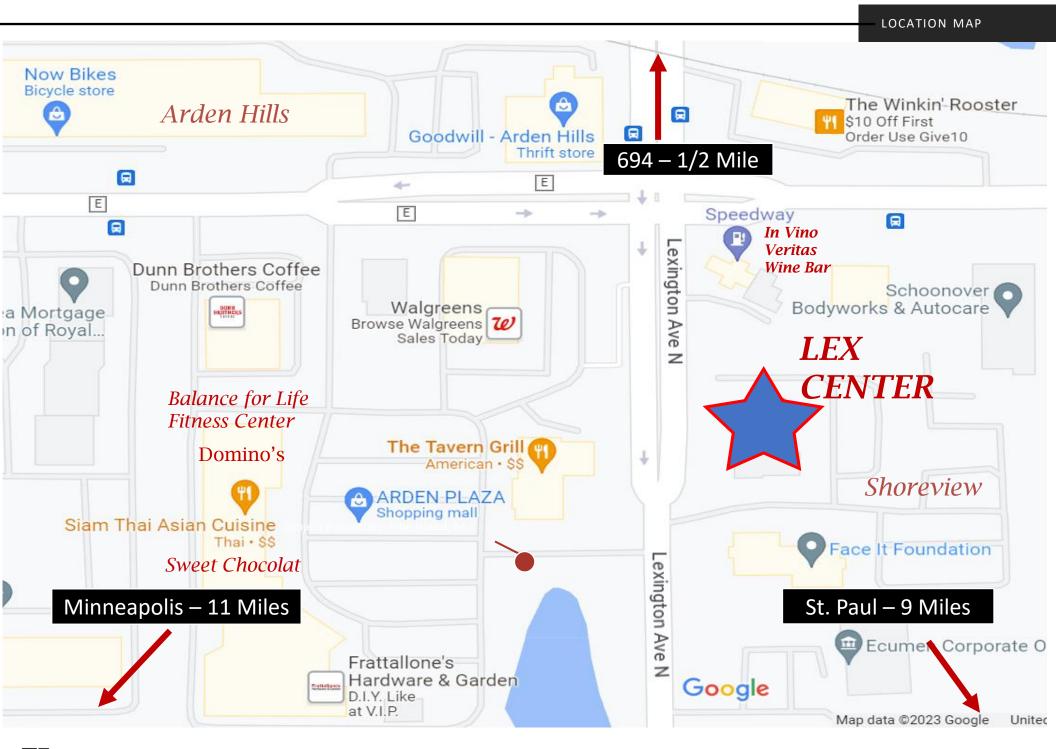

# **Revitalized Workspace** @ Lex Center

A walkable and vibrant workplace in the commerce center of Shoreview & Arden Hills, MN.

3570 Lexington Ave, Shoreview, MN

**Redbrick Commercial is** pleased to present the revitalization project of Lex Center, a modern office property with great access located on Lexington Avenue along the border of Arden Hills and Shoreview, MN.

## LEX CENTER OVERVIEW

- 3 floor modernized office property with retail use potential
- Vibrant and walkable to many local retailers along Lexington Avenue
- High speed fiber connections with tenant lounge and workspaces
- Abundant parking and well-located Twin Cities location