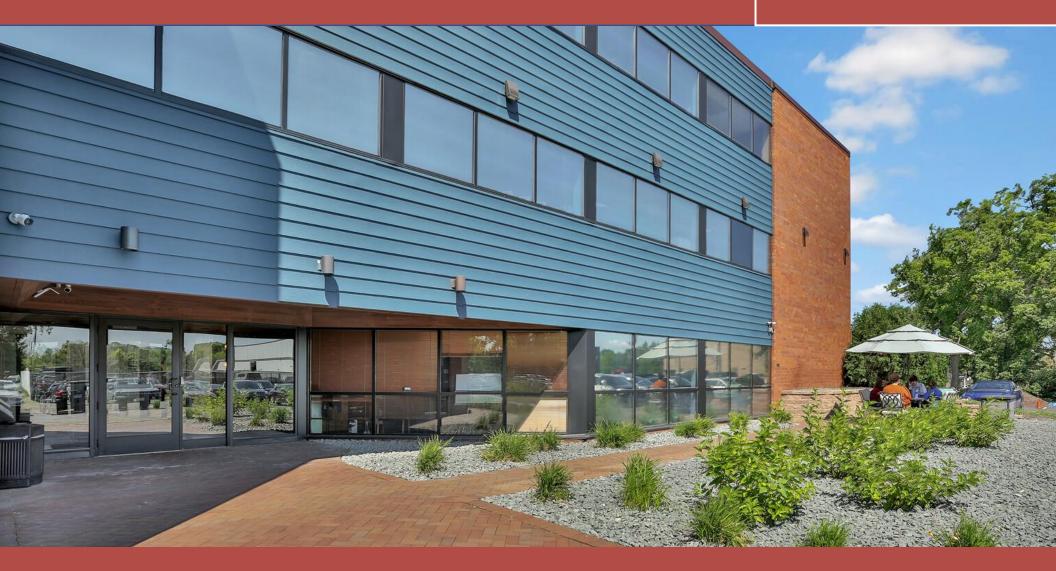

# **Revitalized Workspace** @ Lex Center

A walkable and vibrant workplace in the commerce center of Shoreview & Arden Hills, MN.

3570 Lexington Ave, Shoreview, MN

**Redbrick Commercial is** pleased to present the revitalization project of Lex Center, a modern office property with great access located on Lexington Avenue along the border of Arden Hills and Shoreview, MN.

## LEX CENTER OVERVIEW

- 3 floor modernized office property with retail use potential
- Vibrant and walkable to many local retailers along Lexington Avenue
- High speed fiber connections with tenant lounge and workspaces
- Abundant parking and well-located Twin Cities location