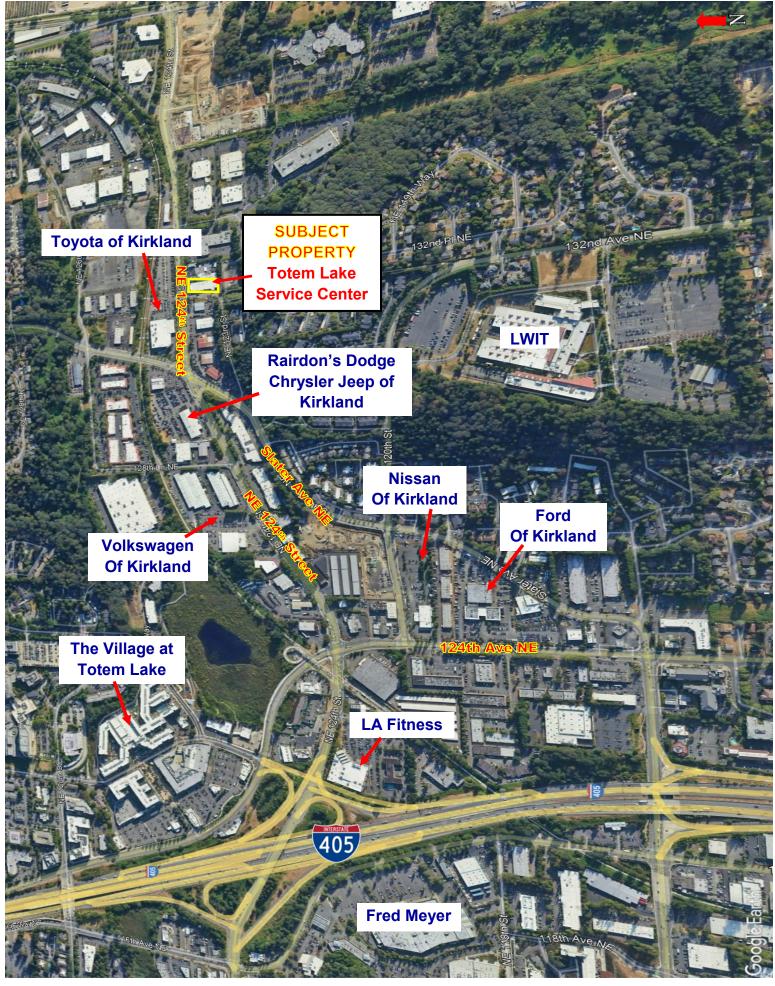

**LEASE RATE:** \$ 22.00/Sq. Ft. NNN

SITE PLAN/AERIAL: Attached

**AVAILABLE:** Currently Vacant