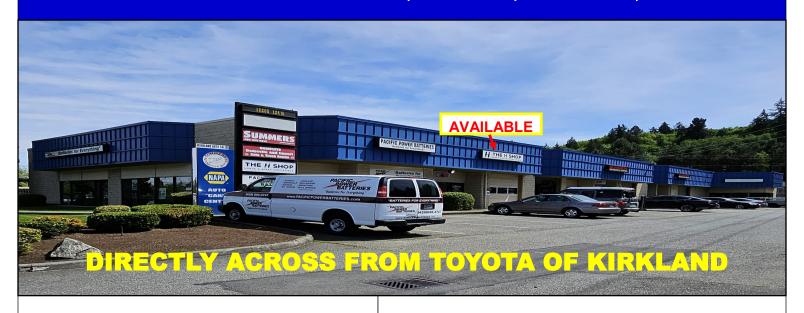

## **Totem Lake Service Center**

13205 N.E. 124th Street, Suite B, Kirkland, WA

#### **SPACE AVAILABLE**

2,862 Sq. Ft.

#### **PRIME EXPOSURE**

Located on N.E. 124th Street

**TRAFFIC:** Approx. 35,000 ADT on N.E. 124th Street

| Demographics | Population  |         | Ave IIII Income |
|--------------|-------------|---------|-----------------|
|              | Residential | Daytime | Avg. HH Income  |
| 1 Mile       | 16,668      | 17,326  | \$112,156       |
| 3 Miles      | 126,944     | 55,346  | \$155,690       |
| 5 Miles      | 255,650     | 115,488 | \$158,355       |

**LEASE RATE:** \$ 22.00/Sq. Ft. NNN

SITE PLAN/AERIAL: Attached

**AVAILABLE:** Currently Vacant