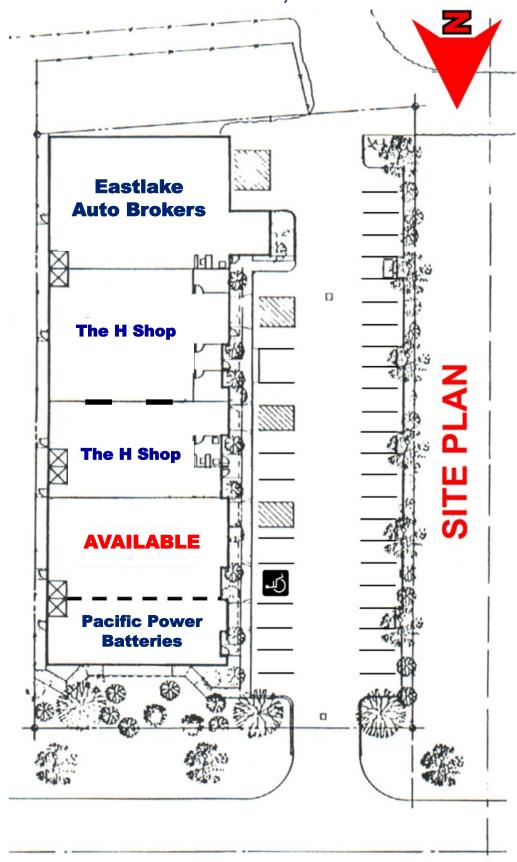

**LEASE RATE:** \$ 22.00/Sq. Ft. NNN

SITE PLAN/AERIAL: Attached

**AVAILABLE:** Currently Vacant