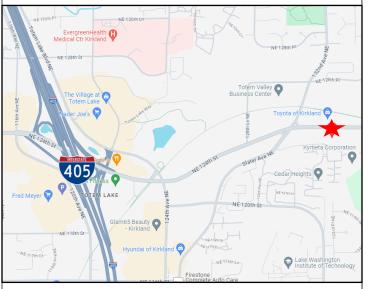

**LEASE RATE:** \$ 22.00/Sq. Ft. NNN

SITE PLAN/AERIAL: Attached

**AVAILABLE:** Currently Vacant

#### Totem Lake Service Center 13205 N.E. 124<sup>th</sup> Street Kirkland, WA

N.E. 124th Street

The information contained herein has been obtained from sources believed to be reliable. While we do not doubt its accuracy, we have not verified it and make no guarantee, warranty or representation about it. It is your responsibility to independently confirm its accuracy and completeness. Any projections, opinions or estimates are for example only and do not represent the current or future performance of the property. The value of this transaction to you depends on tax and other factors which should be evaluated by your tax, financial and legal advisors. You and your advisors should conduct a careful, independent investigation of the property to determine the suitability of the property for your needs.