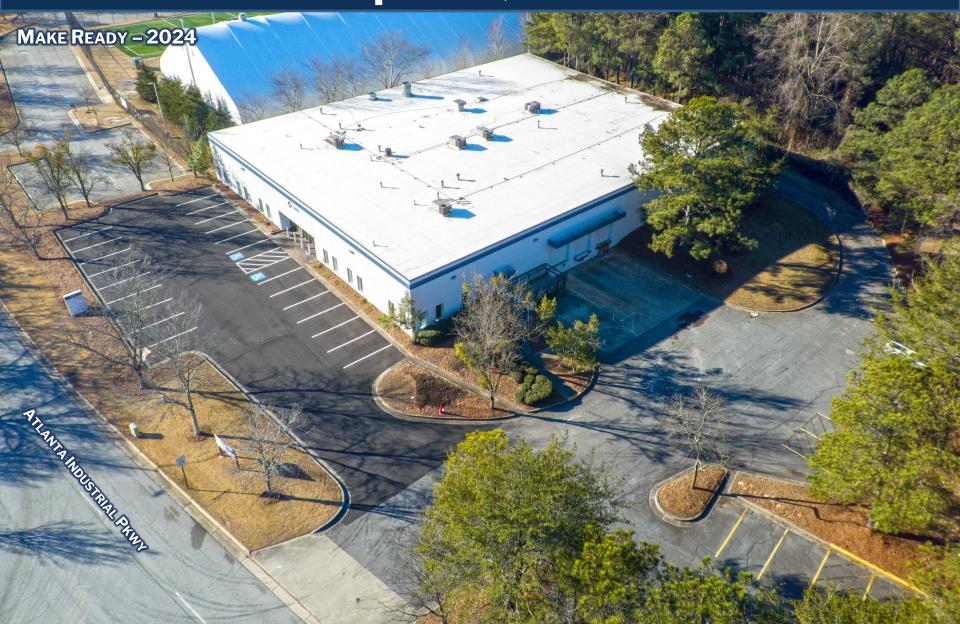

## 27,829 SF AVAILABLE 3400 ATLANTA INDUSTRIAL ATLANTA, GEORGIA 30331

#### **2024 MAKE READY - INFORMATION**

- Office: New paint, carpet, LVT flooring, LEDs, ceiling tiles, millwork, and restroom/breakroom fixtures
- HVAC: Repaired and, where needed, replaced HVAC systems
- Truck Court and Employee Parking: New asphalt and striping
- Office Demolition: Demolished 5,994-sf of office and converted to warehouse
- Warehouse: New paint and LEDs
- Warehouse Floor: Repaired and polished building slab
- Warehouse Docks: Replaced and repaired dock doors and levelers
- Signage: repaired monument sign facing Atlanta Industrial Parkway