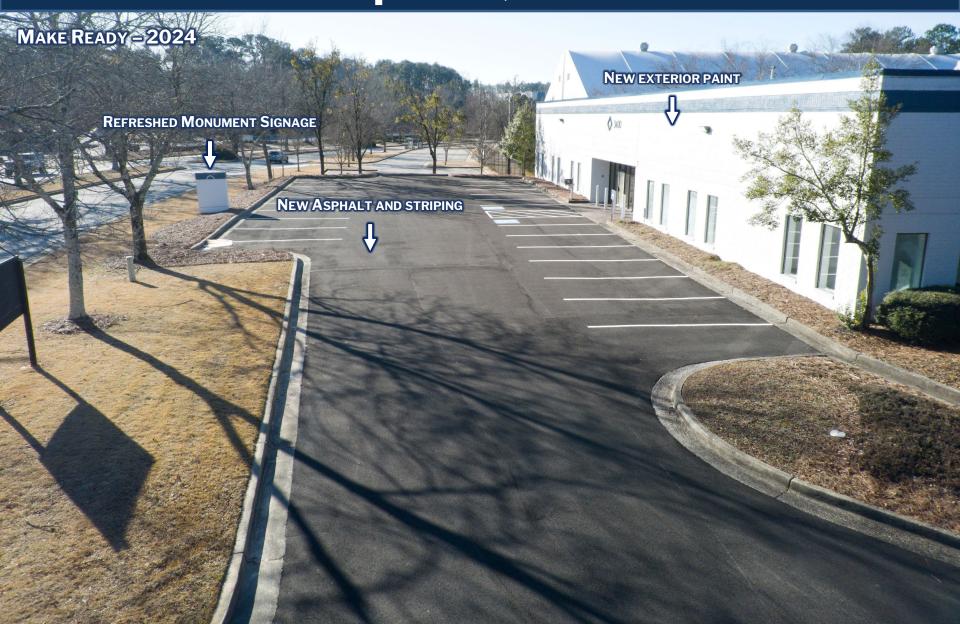

#### **2024 MAKE READY - INFORMATION**

- Office: New paint, carpet, LVT flooring, LEDs, ceiling tiles, millwork, and restroom/breakroom fixtures
- HVAC: Repaired and, where needed, replaced HVAC systems
- Truck Court and Employee Parking: New asphalt and striping
- Office Demolition: Demolished 5,994-sf of office and converted to warehouse
- Warehouse: New paint and LEDs
- Warehouse Floor: Repaired and polished building slab
- Warehouse Docks: Replaced and repaired dock doors and levelers
- Signage: repaired monument sign facing Atlanta Industrial Parkway