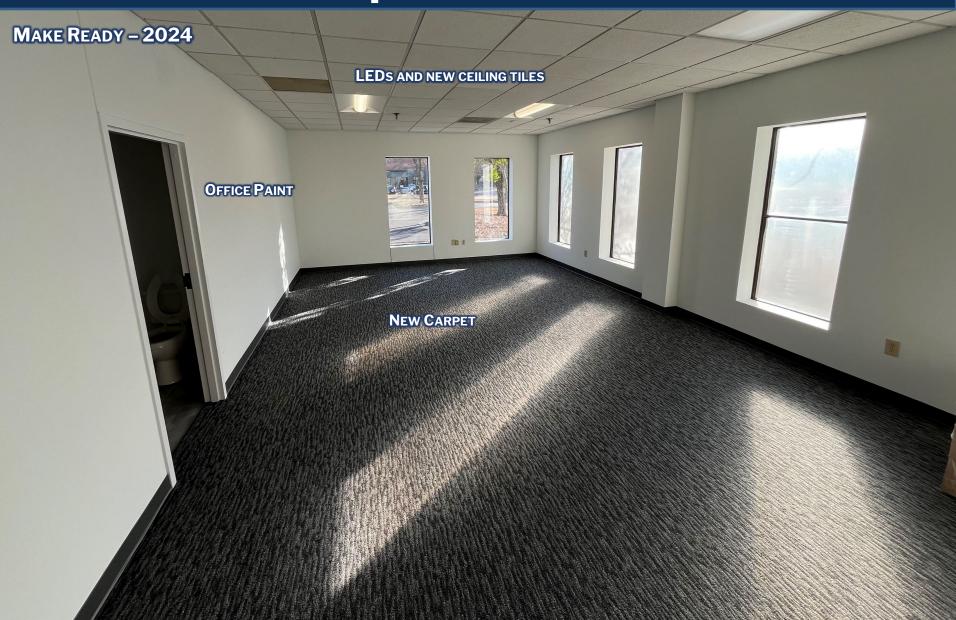

#### **2024 MAKE READY - INFORMATION**

- Office: New paint, carpet, LVT flooring, LEDs, ceiling tiles, millwork, and restroom/breakroom fixtures
- HVAC: Repaired and, where needed, replaced HVAC systems
- Truck Court and Employee Parking: New asphalt and striping
- Office Demolition: Demolished 5,994-sf of office and converted to warehouse
- Warehouse: New paint and LEDs
- Warehouse Floor: Repaired and polished building slab
- Warehouse Docks: Replaced and repaired dock doors and levelers
- Signage: repaired monument sign facing Atlanta Industrial Parkway