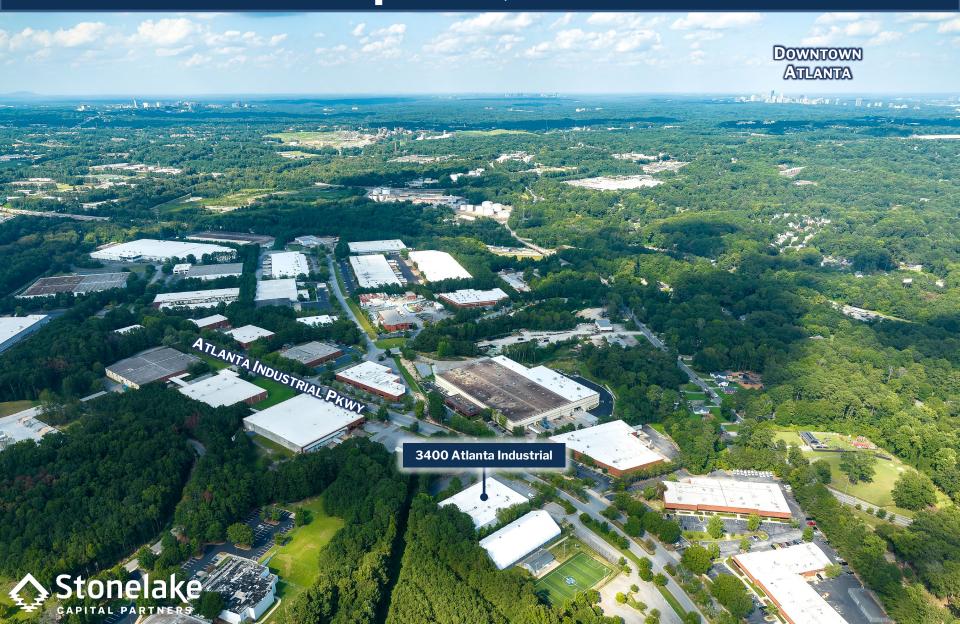

## 27,829 SF AVAILABLE 3400 ATLANTA INDUSTRIAL ATLANTA, GEORGIA 30331

# DISTANCE TO 1-285: 0.5 MILES 285