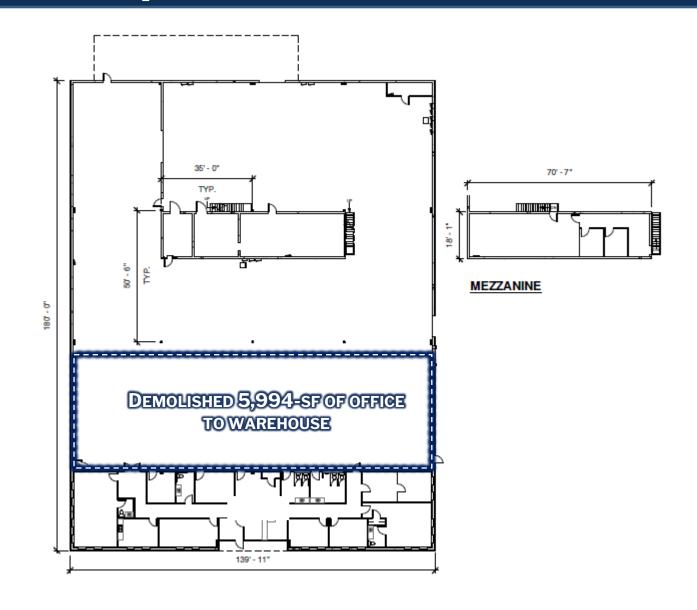

#### **SPACE FOR LEASE – INFORMATION**

• **Total SF:** 27,829

• Office SF: 4,033

• **Warehouse SF:** 23,577

• Dock High Doors: 3

• Drive In Doors: 1

• Clear Height: 18'

• Truck Court: 100' depth

• Power: 1,000-Amp, 3-Phase Power

• Sprinkler System: Standard Wet

• Column Spacing: 49' x 34'

#### **2024 MAKE READY - INFORMATION**

- Office: New paint, carpet, LVT flooring, LEDs, ceiling tiles, millwork, and restroom/breakroom fixtures
- HVAC: Repaired and, where needed, replaced HVAC systems
- Truck Court and Employee Parking: New asphalt and striping
- Office Demolition: Demolished 5,994-sf of office and converted to warehouse
- Warehouse: New paint and LEDs
- Warehouse Floor: Repaired and polished building slab
- Warehouse Docks: Replaced and repaired dock doors and levelers
- Signage: repaired monument sign facing Atlanta Industrial Parkway