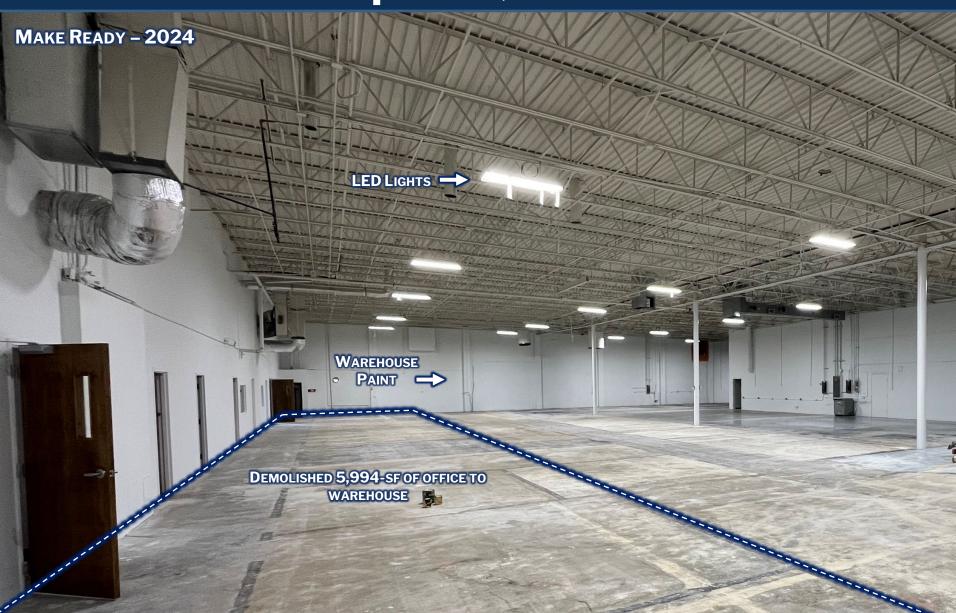

#### **2024 MAKE READY - INFORMATION**

- Office: New paint, carpet, LVT flooring, LEDs, ceiling tiles, millwork, and restroom/breakroom fixtures
- HVAC: Repaired and, where needed, replaced HVAC systems
- Truck Court and Employee Parking: New asphalt and striping
- Office Demolition: Demolished 5,994-sf of office and converted to warehouse
- Warehouse: New paint and LEDs
- Warehouse Floor: Repaired and polished building slab
- Warehouse Docks: Replaced and repaired dock doors and levelers
- Signage: repaired monument sign facing Atlanta Industrial Parkway