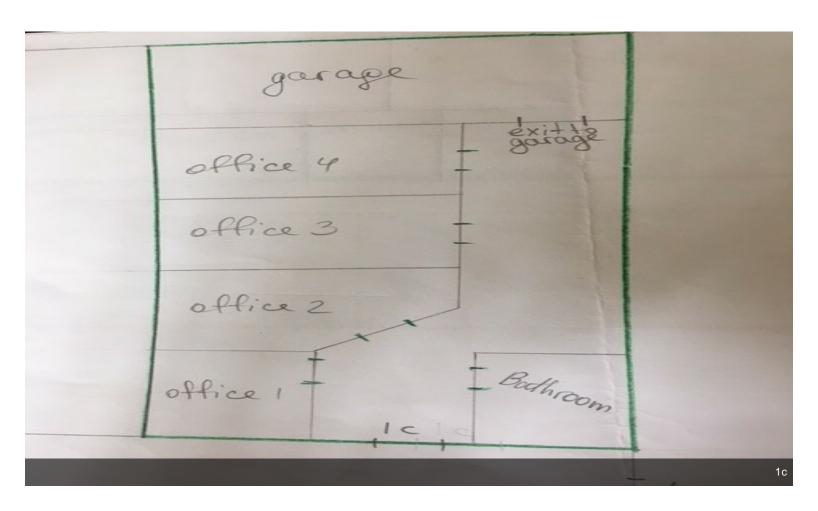

|   | 1st Floor Ste 1aa |                                 |                                                                                                             |
|---|-------------------|---------------------------------|-------------------------------------------------------------------------------------------------------------|
|   | Space Available   | 200 - 1,000 SF                  |                                                                                                             |
|   | Rental Rate       | \$15.00 /SF/Yr                  |                                                                                                             |
|   | Date Available    | Now                             |                                                                                                             |
| 1 | Service Type      | Modified Gross                  |                                                                                                             |
|   | Built Out As      | Standard Office                 |                                                                                                             |
|   | Space Type        | New                             |                                                                                                             |
|   | Space Use         | Office/Medical(Executive Suite) |                                                                                                             |
|   | Lease Term        | 1 - 3 Years                     |                                                                                                             |
|   |                   |                                 |                                                                                                             |
|   | 1st Floor Ste 1c  |                                 |                                                                                                             |
|   | Space Available   | 1,685 SF                        | This space includes access to the garage.                                                                   |
|   | Rental Rate       | \$15.00 /SF/Yr                  |                                                                                                             |
|   | Date Available    | Now                             |                                                                                                             |
| 2 | Service Type      | Modified Gross                  |                                                                                                             |
|   | Space Type        | New                             |                                                                                                             |
|   | Space Use         | Office/Medical(Executive Suite) |                                                                                                             |
|   | Lease Term        | 1 - 3 Years                     |                                                                                                             |
|   |                   |                                 |                                                                                                             |
|   | 2nd Floor Ste 2   |                                 |                                                                                                             |
|   | Space Available   | 504 - 6,284 SF                  | Finished and raw space available. Possibility to take the                                                   |
|   | Rental Rate       | \$4.00 - \$12.00 /SF/Yr         | whole 2nd floor. Possibility to build out to fit. 41 parking                                                |
| 2 | Date Available    | Now                             | spaces. Well maintained building with many improvements ahead. Located on busy crossroads of Hampton Rd and |
| 3 | Service Type      | Modified Gross                  | Lisbon Rd. Space is built to suit.                                                                          |
|   | Space Type        | New                             |                                                                                                             |
|   | Space Use         | Office/Medical                  |                                                                                                             |
|   | Lease Term        | 1 - 5 Years                     |                                                                                                             |
|   |                   |                                 |                                                                                                             |
|   | 2nd Floor Ste 2aa |                                 |                                                                                                             |
|   | Space Available   | 2,300 SF                        | Space is built to suit.                                                                                     |
|   | Rental Rate       | \$4.00 - \$12.00 /SF/Yr         |                                                                                                             |
|   | Date Available    | Now                             |                                                                                                             |
| 4 | Service Type      | Modified Gross                  |                                                                                                             |
|   | Space Type        | New                             |                                                                                                             |
|   | Space Use         | Office/Medical(Executive Suite) |                                                                                                             |
|   | Lease Term        | 1 - 3 Years                     |                                                                                                             |
|   | 2nd Floor Ste 2bc |                                 |                                                                                                             |
|   | Space Available   | 504 - 1,141 SF                  |                                                                                                             |
|   | Rental Rate       | \$12.00 /SF/Yr                  |                                                                                                             |
| 5 | Date Available    | Now                             |                                                                                                             |
|   |                   |                                 |                                                                                                             |