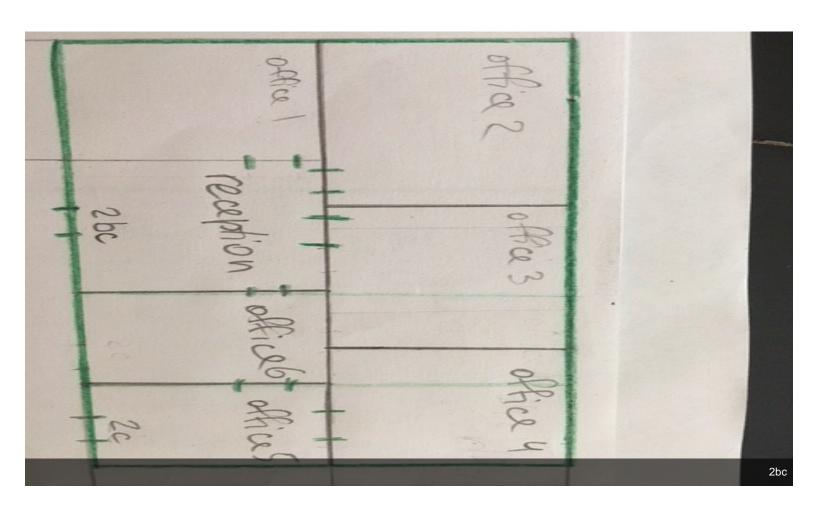

|   | 1st Floor Ste 1aa |                                 |                                                                                                             |
|---|-------------------|---------------------------------|-------------------------------------------------------------------------------------------------------------|
|   | Space Available   | 200 - 1,000 SF                  |                                                                                                             |
|   | Rental Rate       | \$15.00 /SF/Yr                  |                                                                                                             |
|   | Date Available    | Now                             |                                                                                                             |
| 1 | Service Type      | Modified Gross                  |                                                                                                             |
|   | Built Out As      | Standard Office                 |                                                                                                             |
|   | Space Type        | New                             |                                                                                                             |
|   | Space Use         | Office/Medical(Executive Suite) |                                                                                                             |
|   | Lease Term        | 1 - 3 Years                     |                                                                                                             |
|   |                   |                                 |                                                                                                             |
|   | 1st Floor Ste 1c  |                                 |                                                                                                             |
|   | Space Available   | 1,685 SF                        | This space includes access to the garage.                                                                   |
|   | Rental Rate       | \$15.00 /SF/Yr                  |                                                                                                             |
|   | Date Available    | Now                             |                                                                                                             |
| 2 | Service Type      | Modified Gross                  |                                                                                                             |
|   | Space Type        | New                             |                                                                                                             |
|   | Space Use         | Office/Medical(Executive Suite) |                                                                                                             |
|   | Lease Term        | 1 - 3 Years                     |                                                                                                             |
|   |                   |                                 |                                                                                                             |
|   | 2nd Floor Ste 2   |                                 |                                                                                                             |
|   | Space Available   | 504 - 6,284 SF                  | Finished and raw space available. Possibility to take the                                                   |
|   | Rental Rate       | \$4.00 - \$12.00 /SF/Yr         | whole 2nd floor. Possibility to build out to fit. 41 parking                                                |
| 2 | Date Available    | Now                             | spaces. Well maintained building with many improvements ahead. Located on busy crossroads of Hampton Rd and |
| 3 | Service Type      | Modified Gross                  | Lisbon Rd. Space is built to suit.                                                                          |
|   | Space Type        | New                             |                                                                                                             |
|   | Space Use         | Office/Medical                  |                                                                                                             |
|   | Lease Term        | 1 - 5 Years                     |                                                                                                             |
|   |                   |                                 |                                                                                                             |
|   | 2nd Floor Ste 2aa |                                 |                                                                                                             |
|   | Space Available   | 2,300 SF                        | Space is built to suit.                                                                                     |
|   | Rental Rate       | \$4.00 - \$12.00 /SF/Yr         |                                                                                                             |
|   | Date Available    | Now                             |                                                                                                             |
| 4 | Service Type      | Modified Gross                  |                                                                                                             |
|   | Space Type        | New                             |                                                                                                             |
|   | Space Use         | Office/Medical(Executive Suite) |                                                                                                             |
|   | Lease Term        | 1 - 3 Years                     |                                                                                                             |
|   | 2nd Floor Ste 2bc |                                 |                                                                                                             |
|   | Space Available   | 504 - 1,141 SF                  |                                                                                                             |
|   | Rental Rate       | \$12.00 /SF/Yr                  |                                                                                                             |
| 5 | Date Available    | Now                             |                                                                                                             |
|   |                   |                                 |                                                                                                             |