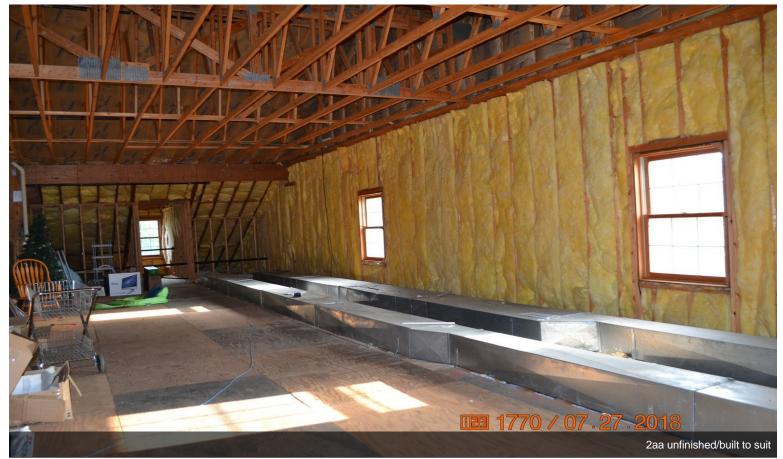

|   | 1st Floor Ste 1aa |                                 |                                                                                                             |
|---|-------------------|---------------------------------|-------------------------------------------------------------------------------------------------------------|
|   | Space Available   | 200 - 1,000 SF                  |                                                                                                             |
|   | Rental Rate       | \$15.00 /SF/Yr                  |                                                                                                             |
|   | Date Available    | Now                             |                                                                                                             |
| 1 | Service Type      | Modified Gross                  |                                                                                                             |
|   | Built Out As      | Standard Office                 |                                                                                                             |
|   | Space Type        | New                             |                                                                                                             |
|   | Space Use         | Office/Medical(Executive Suite) |                                                                                                             |
|   | Lease Term        | 1 - 3 Years                     |                                                                                                             |
|   |                   |                                 |                                                                                                             |
|   | 1st Floor Ste 1c  |                                 |                                                                                                             |
|   | Space Available   | 1,685 SF                        | This space includes access to the garage.                                                                   |
|   | Rental Rate       | \$15.00 /SF/Yr                  |                                                                                                             |
|   | Date Available    | Now                             |                                                                                                             |
| 2 | Service Type      | Modified Gross                  |                                                                                                             |
|   | Space Type        | New                             |                                                                                                             |
|   | Space Use         | Office/Medical(Executive Suite) |                                                                                                             |
|   | Lease Term        | 1 - 3 Years                     |                                                                                                             |
|   |                   |                                 |                                                                                                             |
|   | 2nd Floor Ste 2   |                                 |                                                                                                             |
|   | Space Available   | 504 - 6,284 SF                  | Finished and raw space available. Possibility to take the                                                   |
|   | Rental Rate       | \$4.00 - \$12.00 /SF/Yr         | whole 2nd floor. Possibility to build out to fit. 41 parking                                                |
| 2 | Date Available    | Now                             | spaces. Well maintained building with many improvements ahead. Located on busy crossroads of Hampton Rd and |
| 3 | Service Type      | Modified Gross                  | Lisbon Rd. Space is built to suit.                                                                          |
|   | Space Type        | New                             |                                                                                                             |
|   | Space Use         | Office/Medical                  |                                                                                                             |
|   | Lease Term        | 1 - 5 Years                     |                                                                                                             |
|   |                   |                                 |                                                                                                             |
|   | 2nd Floor Ste 2aa |                                 |                                                                                                             |
|   | Space Available   | 2,300 SF                        | Space is built to suit.                                                                                     |
|   | Rental Rate       | \$4.00 - \$12.00 /SF/Yr         |                                                                                                             |
|   | Date Available    | Now                             |                                                                                                             |
| 4 | Service Type      | Modified Gross                  |                                                                                                             |
|   | Space Type        | New                             |                                                                                                             |
|   | Space Use         | Office/Medical(Executive Suite) |                                                                                                             |
|   | Lease Term        | 1 - 3 Years                     |                                                                                                             |
|   | 2nd Floor Ste 2bc |                                 |                                                                                                             |
|   | Space Available   | 504 - 1,141 SF                  |                                                                                                             |
|   | Rental Rate       | \$12.00 /SF/Yr                  |                                                                                                             |
| 5 | Date Available    | Now                             |                                                                                                             |
|   |                   |                                 |                                                                                                             |