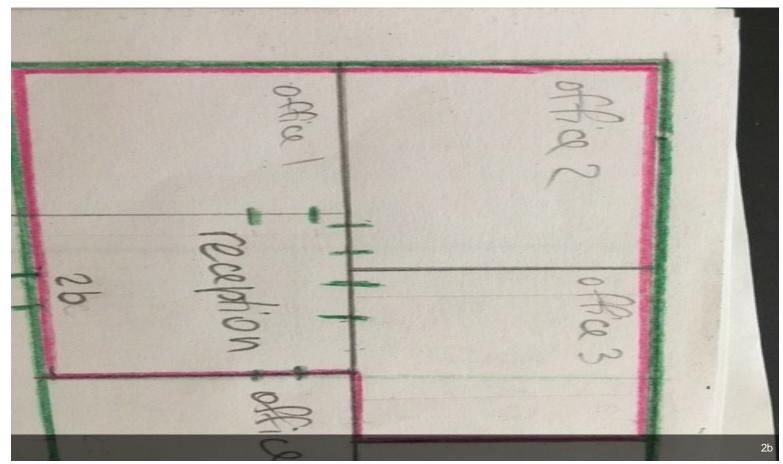

|   | 1st Floor Ste 1aa |                                 |                                                                                                             |
|---|-------------------|---------------------------------|-------------------------------------------------------------------------------------------------------------|
|   | Space Available   | 200 - 1,000 SF                  |                                                                                                             |
|   | Rental Rate       | \$15.00 /SF/Yr                  |                                                                                                             |
|   | Date Available    | Now                             |                                                                                                             |
| 1 | Service Type      | Modified Gross                  |                                                                                                             |
|   | Built Out As      | Standard Office                 |                                                                                                             |
|   | Space Type        | New                             |                                                                                                             |
|   | Space Use         | Office/Medical(Executive Suite) |                                                                                                             |
|   | Lease Term        | 1 - 3 Years                     |                                                                                                             |
|   |                   |                                 |                                                                                                             |
|   | 1st Floor Ste 1c  |                                 |                                                                                                             |
|   | Space Available   | 1,685 SF                        | This space includes access to the garage.                                                                   |
|   | Rental Rate       | \$15.00 /SF/Yr                  |                                                                                                             |
|   | Date Available    | Now                             |                                                                                                             |
| 2 | Service Type      | Modified Gross                  |                                                                                                             |
|   | Space Type        | New                             |                                                                                                             |
|   | Space Use         | Office/Medical(Executive Suite) |                                                                                                             |
|   | Lease Term        | 1 - 3 Years                     |                                                                                                             |
|   |                   |                                 |                                                                                                             |
|   | 2nd Floor Ste 2   |                                 |                                                                                                             |
|   | Space Available   | 504 - 6,284 SF                  | Finished and raw space available. Possibility to take the                                                   |
|   | Rental Rate       | \$4.00 - \$12.00 /SF/Yr         | whole 2nd floor. Possibility to build out to fit. 41 parking                                                |
| 2 | Date Available    | Now                             | spaces. Well maintained building with many improvements ahead. Located on busy crossroads of Hampton Rd and |
| 3 | Service Type      | Modified Gross                  | Lisbon Rd. Space is built to suit.                                                                          |
|   | Space Type        | New                             |                                                                                                             |
|   | Space Use         | Office/Medical                  |                                                                                                             |
|   | Lease Term        | 1 - 5 Years                     |                                                                                                             |
|   |                   |                                 |                                                                                                             |
|   | 2nd Floor Ste 2aa |                                 |                                                                                                             |
|   | Space Available   | 2,300 SF                        | Space is built to suit.                                                                                     |
|   | Rental Rate       | \$4.00 - \$12.00 /SF/Yr         |                                                                                                             |
|   | Date Available    | Now                             |                                                                                                             |
| 4 | Service Type      | Modified Gross                  |                                                                                                             |
|   | Space Type        | New                             |                                                                                                             |
|   | Space Use         | Office/Medical(Executive Suite) |                                                                                                             |
|   | Lease Term        | 1 - 3 Years                     |                                                                                                             |
|   | 2nd Floor Ste 2bc |                                 |                                                                                                             |
|   | Space Available   | 504 - 1,141 SF                  |                                                                                                             |
|   | Rental Rate       | \$12.00 /SF/Yr                  |                                                                                                             |
| 5 | Date Available    | Now                             |                                                                                                             |
|   |                   |                                 |                                                                                                             |