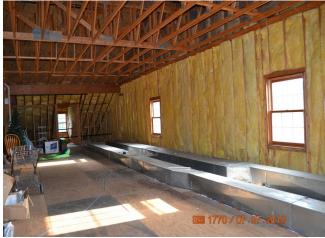

|   | 1st Floor Ste 1aa |                                 |                                                                                                             |
|---|-------------------|---------------------------------|-------------------------------------------------------------------------------------------------------------|
|   | Space Available   | 200 - 1,000 SF                  |                                                                                                             |
|   | Rental Rate       | \$15.00 /SF/Yr                  |                                                                                                             |
|   | Date Available    | Now                             |                                                                                                             |
| 1 | Service Type      | Modified Gross                  |                                                                                                             |
|   | Built Out As      | Standard Office                 |                                                                                                             |
|   | Space Type        | New                             |                                                                                                             |
|   | Space Use         | Office/Medical(Executive Suite) |                                                                                                             |
|   | Lease Term        | 1 - 3 Years                     |                                                                                                             |
|   |                   |                                 |                                                                                                             |
|   | 1st Floor Ste 1c  |                                 |                                                                                                             |
|   | Space Available   | 1,685 SF                        | This space includes access to the garage.                                                                   |
|   | Rental Rate       | \$15.00 /SF/Yr                  |                                                                                                             |
|   | Date Available    | Now                             |                                                                                                             |
| 2 | Service Type      | Modified Gross                  |                                                                                                             |
|   | Space Type        | New                             |                                                                                                             |
|   | Space Use         | Office/Medical(Executive Suite) |                                                                                                             |
|   | Lease Term        | 1 - 3 Years                     |                                                                                                             |
|   |                   |                                 |                                                                                                             |
|   | 2nd Floor Ste 2   |                                 |                                                                                                             |
|   | Space Available   | 504 - 6,284 SF                  | Finished and raw space available. Possibility to take the                                                   |
|   | Rental Rate       | \$4.00 - \$12.00 /SF/Yr         | whole 2nd floor. Possibility to build out to fit. 41 parking                                                |
| 2 | Date Available    | Now                             | spaces. Well maintained building with many improvements ahead. Located on busy crossroads of Hampton Rd and |
| 3 | Service Type      | Modified Gross                  | Lisbon Rd. Space is built to suit.                                                                          |
|   | Space Type        | New                             |                                                                                                             |
|   | Space Use         | Office/Medical                  |                                                                                                             |
|   | Lease Term        | 1 - 5 Years                     |                                                                                                             |
|   |                   |                                 |                                                                                                             |
|   | 2nd Floor Ste 2aa |                                 |                                                                                                             |
|   | Space Available   | 2,300 SF                        | Space is built to suit.                                                                                     |
|   | Rental Rate       | \$4.00 - \$12.00 /SF/Yr         |                                                                                                             |
|   | Date Available    | Now                             |                                                                                                             |
| 4 | Service Type      | Modified Gross                  |                                                                                                             |
|   | Space Type        | New                             |                                                                                                             |
|   | Space Use         | Office/Medical(Executive Suite) |                                                                                                             |
|   | Lease Term        | 1 - 3 Years                     |                                                                                                             |
|   | 2nd Floor Ste 2bc |                                 |                                                                                                             |
|   | Space Available   | 504 - 1,141 SF                  |                                                                                                             |
|   | Rental Rate       | \$12.00 /SF/Yr                  |                                                                                                             |
| 5 | Date Available    | Now                             |                                                                                                             |
|   |                   |                                 |                                                                                                             |