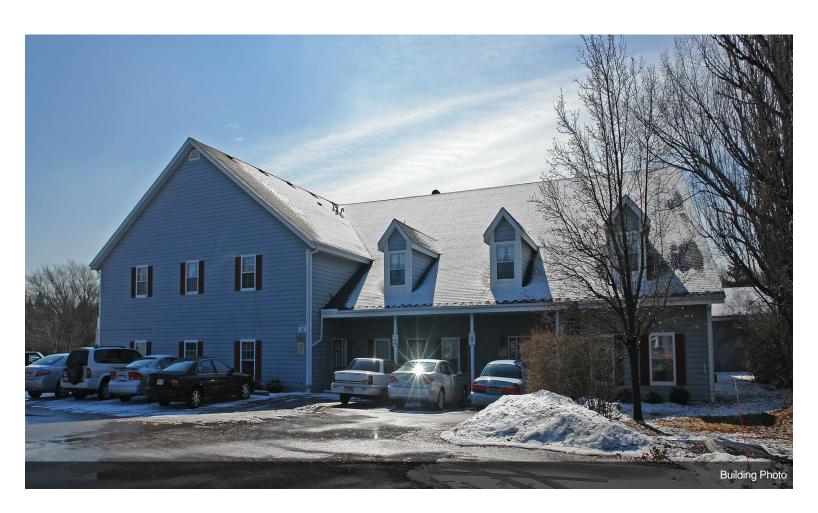

**14665 Lisbon Rd** 14665 Lisbon Rd, Brookfield, WI 53005

Sergey Babakhanov Bella Realty LLC 7218 Mequon Square Dr,Mequon, WI 530928526 <u>litvinovaya@yahoo.com</u> (414) 899-2365

#### 14665 Lisbon Rd

\$4.00 - \$15.00 /SF/Yr

Multi Unit Professional Building. 16 unit partially rented office complex must go! Great location on the busy crossroads of Lisbon Road and W. Hampton Rd. in the Eastern corner of Brookfield. Huge 1.26 acre lot,41 paved stalls for parking. Back of building has 5 overhead 9 x 8 doors that can be accessed by various units to increase options for future tenants. The available space varies from 750 sq ft to the whole floor of 5,860 sq ft with an option to finish the shell space of 2,300 sq ft to suit. All lease terms are negotiable.