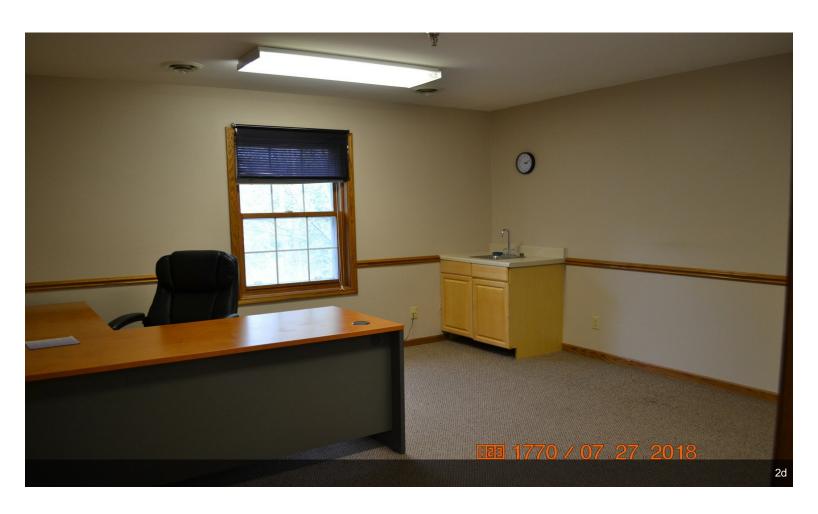

|   | 1st Floor Ste 1aa |                                 |                                                                                                             |
|---|-------------------|---------------------------------|-------------------------------------------------------------------------------------------------------------|
|   | Space Available   | 200 - 1,000 SF                  |                                                                                                             |
|   | Rental Rate       | \$15.00 /SF/Yr                  |                                                                                                             |
|   | Date Available    | Now                             |                                                                                                             |
| 1 | Service Type      | Modified Gross                  |                                                                                                             |
|   | Built Out As      | Standard Office                 |                                                                                                             |
|   | Space Type        | New                             |                                                                                                             |
|   | Space Use         | Office/Medical(Executive Suite) |                                                                                                             |
|   | Lease Term        | 1 - 3 Years                     |                                                                                                             |
|   |                   |                                 |                                                                                                             |
|   | 1st Floor Ste 1c  |                                 |                                                                                                             |
|   | Space Available   | 1,685 SF                        | This space includes access to the garage.                                                                   |
|   | Rental Rate       | \$15.00 /SF/Yr                  |                                                                                                             |
|   | Date Available    | Now                             |                                                                                                             |
| 2 | Service Type      | Modified Gross                  |                                                                                                             |
|   | Space Type        | New                             |                                                                                                             |
|   | Space Use         | Office/Medical(Executive Suite) |                                                                                                             |
|   | Lease Term        | 1 - 3 Years                     |                                                                                                             |
|   |                   |                                 |                                                                                                             |
|   | 2nd Floor Ste 2   |                                 |                                                                                                             |
|   | Space Available   | 504 - 6,284 SF                  | Finished and raw space available. Possibility to take the                                                   |
|   | Rental Rate       | \$4.00 - \$12.00 /SF/Yr         | whole 2nd floor. Possibility to build out to fit. 41 parking                                                |
| 2 | Date Available    | Now                             | spaces. Well maintained building with many improvements ahead. Located on busy crossroads of Hampton Rd and |
| 3 | Service Type      | Modified Gross                  | Lisbon Rd. Space is built to suit.                                                                          |
|   | Space Type        | New                             |                                                                                                             |
|   | Space Use         | Office/Medical                  |                                                                                                             |
|   | Lease Term        | 1 - 5 Years                     |                                                                                                             |
|   |                   |                                 |                                                                                                             |
|   | 2nd Floor Ste 2aa |                                 |                                                                                                             |
|   | Space Available   | 2,300 SF                        | Space is built to suit.                                                                                     |
|   | Rental Rate       | \$4.00 - \$12.00 /SF/Yr         |                                                                                                             |
|   | Date Available    | Now                             |                                                                                                             |
| 4 | Service Type      | Modified Gross                  |                                                                                                             |
|   | Space Type        | New                             |                                                                                                             |
|   | Space Use         | Office/Medical(Executive Suite) |                                                                                                             |
|   | Lease Term        | 1 - 3 Years                     |                                                                                                             |
|   | 2nd Floor Ste 2bc |                                 |                                                                                                             |
|   | Space Available   | 504 - 1,141 SF                  |                                                                                                             |
|   | Rental Rate       | \$12.00 /SF/Yr                  |                                                                                                             |
| 5 | Date Available    | Now                             |                                                                                                             |
|   |                   |                                 |                                                                                                             |