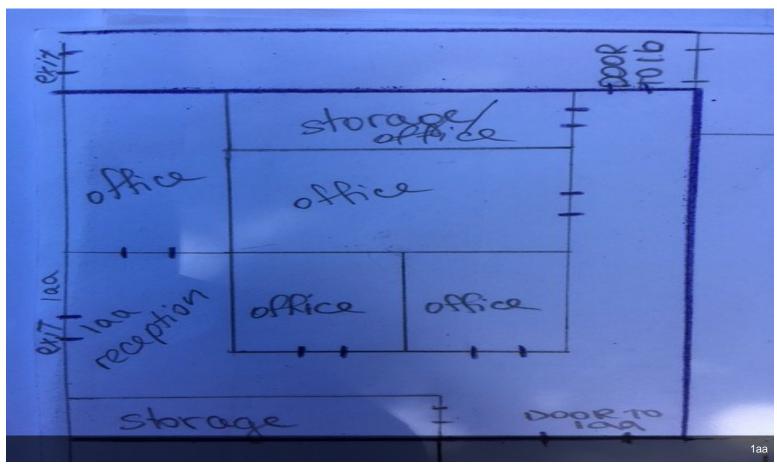

|   | 1st Floor Ste 1aa |                                 |                                                                                                             |
|---|-------------------|---------------------------------|-------------------------------------------------------------------------------------------------------------|
|   | Space Available   | 200 - 1,000 SF                  |                                                                                                             |
|   | Rental Rate       | \$15.00 /SF/Yr                  |                                                                                                             |
|   | Date Available    | Now                             |                                                                                                             |
| 1 | Service Type      | Modified Gross                  |                                                                                                             |
|   | Built Out As      | Standard Office                 |                                                                                                             |
|   | Space Type        | New                             |                                                                                                             |
|   | Space Use         | Office/Medical(Executive Suite) |                                                                                                             |
|   | Lease Term        | 1 - 3 Years                     |                                                                                                             |
|   |                   |                                 |                                                                                                             |
|   | 1st Floor Ste 1c  |                                 |                                                                                                             |
|   | Space Available   | 1,685 SF                        | This space includes access to the garage.                                                                   |
|   | Rental Rate       | \$15.00 /SF/Yr                  |                                                                                                             |
|   | Date Available    | Now                             |                                                                                                             |
| 2 | Service Type      | Modified Gross                  |                                                                                                             |
|   | Space Type        | New                             |                                                                                                             |
|   | Space Use         | Office/Medical(Executive Suite) |                                                                                                             |
|   | Lease Term        | 1 - 3 Years                     |                                                                                                             |
|   |                   |                                 |                                                                                                             |
|   | 2nd Floor Ste 2   |                                 |                                                                                                             |
|   | Space Available   | 504 - 6,284 SF                  | Finished and raw space available. Possibility to take the                                                   |
|   | Rental Rate       | \$4.00 - \$12.00 /SF/Yr         | whole 2nd floor. Possibility to build out to fit. 41 parking                                                |
| 2 | Date Available    | Now                             | spaces. Well maintained building with many improvements ahead. Located on busy crossroads of Hampton Rd and |
| 3 | Service Type      | Modified Gross                  | Lisbon Rd. Space is built to suit.                                                                          |
|   | Space Type        | New                             |                                                                                                             |
|   | Space Use         | Office/Medical                  |                                                                                                             |
|   | Lease Term        | 1 - 5 Years                     |                                                                                                             |
|   |                   |                                 |                                                                                                             |
|   | 2nd Floor Ste 2aa |                                 |                                                                                                             |
|   | Space Available   | 2,300 SF                        | Space is built to suit.                                                                                     |
|   | Rental Rate       | \$4.00 - \$12.00 /SF/Yr         |                                                                                                             |
|   | Date Available    | Now                             |                                                                                                             |
| 4 | Service Type      | Modified Gross                  |                                                                                                             |
|   | Space Type        | New                             |                                                                                                             |
|   | Space Use         | Office/Medical(Executive Suite) |                                                                                                             |
|   | Lease Term        | 1 - 3 Years                     |                                                                                                             |
|   | 2nd Floor Ste 2bc |                                 |                                                                                                             |
|   | Space Available   | 504 - 1,141 SF                  |                                                                                                             |
|   | Rental Rate       | \$12.00 /SF/Yr                  |                                                                                                             |
| 5 | Date Available    | Now                             |                                                                                                             |
|   |                   |                                 |                                                                                                             |