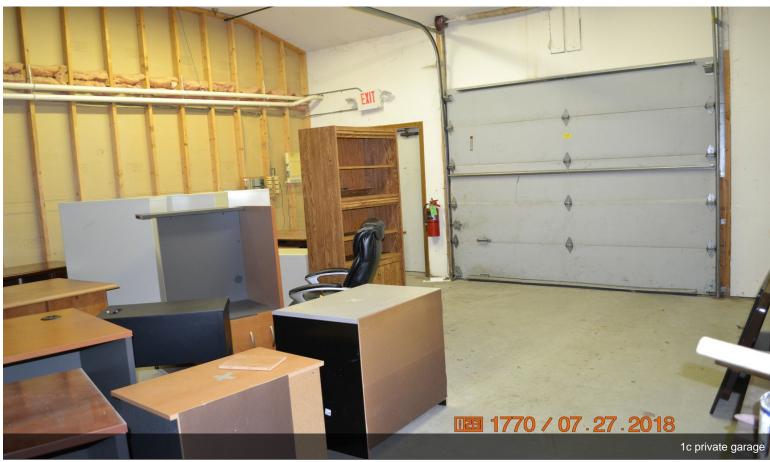

#### 14665 Lisbon Rd

\$4.00 - \$15.00 /SF/Yr

Multi Unit Professional Building. 16 unit partially rented office complex must go! Great location on the busy crossroads of Lisbon Road and W. Hampton Rd. in the Eastern corner of Brookfield. Huge 1.26 acre lot,41 paved stalls for parking. Back of building has 5 overhead 9 x 8 doors that can be accessed by various units to increase options for future tenants. The available space varies from 750 sq ft to the whole floor of 5,860 sq ft with an option to finish the shell space of 2,300 sq ft to suit. All lease terms are negotiable.

|   | 1st Floor Ste 1aa |                                 |                                                                                                             |
|---|-------------------|---------------------------------|-------------------------------------------------------------------------------------------------------------|
|   | Space Available   | 200 - 1,000 SF                  |                                                                                                             |
|   | Rental Rate       | \$15.00 /SF/Yr                  |                                                                                                             |
|   | Date Available    | Now                             |                                                                                                             |
| 1 | Service Type      | Modified Gross                  |                                                                                                             |
|   | Built Out As      | Standard Office                 |                                                                                                             |
|   | Space Type        | New                             |                                                                                                             |
|   | Space Use         | Office/Medical(Executive Suite) |                                                                                                             |
|   | Lease Term        | 1 - 3 Years                     |                                                                                                             |
|   |                   |                                 |                                                                                                             |
|   | 1st Floor Ste 1c  |                                 |                                                                                                             |
|   | Space Available   | 1,685 SF                        | This space includes access to the garage.                                                                   |
|   | Rental Rate       | \$15.00 /SF/Yr                  |                                                                                                             |
|   | Date Available    | Now                             |                                                                                                             |
| 2 | Service Type      | Modified Gross                  |                                                                                                             |
|   | Space Type        | New                             |                                                                                                             |
|   | Space Use         | Office/Medical(Executive Suite) |                                                                                                             |
|   | Lease Term        | 1 - 3 Years                     |                                                                                                             |
|   |                   |                                 |                                                                                                             |
|   | 2nd Floor Ste 2   |                                 |                                                                                                             |
|   | Space Available   | 504 - 6,284 SF                  | Finished and raw space available. Possibility to take the                                                   |
|   | Rental Rate       | \$4.00 - \$12.00 /SF/Yr         | whole 2nd floor. Possibility to build out to fit. 41 parking                                                |
| 2 | Date Available    | Now                             | spaces. Well maintained building with many improvements ahead. Located on busy crossroads of Hampton Rd and |
| 3 | Service Type      | Modified Gross                  | Lisbon Rd. Space is built to suit.                                                                          |
|   | Space Type        | New                             |                                                                                                             |
|   | Space Use         | Office/Medical                  |                                                                                                             |
|   | Lease Term        | 1 - 5 Years                     |                                                                                                             |
|   |                   |                                 |                                                                                                             |
|   | 2nd Floor Ste 2aa |                                 |                                                                                                             |
|   | Space Available   | 2,300 SF                        | Space is built to suit.                                                                                     |
|   | Rental Rate       | \$4.00 - \$12.00 /SF/Yr         |                                                                                                             |
|   | Date Available    | Now                             |                                                                                                             |
| 4 | Service Type      | Modified Gross                  |                                                                                                             |
|   | Space Type        | New                             |                                                                                                             |
|   | Space Use         | Office/Medical(Executive Suite) |                                                                                                             |
|   | Lease Term        | 1 - 3 Years                     |                                                                                                             |
|   | 2nd Floor Ste 2bc |                                 |                                                                                                             |
|   | Space Available   | 504 - 1,141 SF                  |                                                                                                             |
|   | Rental Rate       | \$12.00 /SF/Yr                  |                                                                                                             |
| 5 | Date Available    | Now                             |                                                                                                             |
|   |                   |                                 |                                                                                                             |