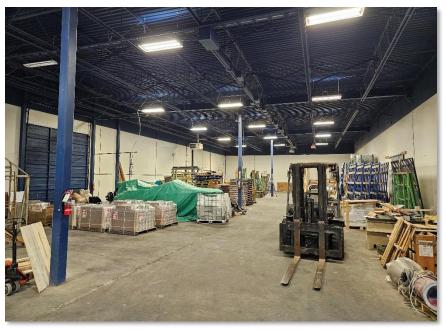

## PROPERTY OVERVIEW

Opportunity to sublease a warehouse unit in the heart of Port Coquitlam's Mary Hill industrial hub, located strategically along Kingsway Ave with easy access to the Mary Hill Bypass, Coast Meridian Overpass, Pitt River Bridge, and Lougheed Hwy. This unit boasts an efficient warehouse layout, bright second floor office area with plenty of natural light, and approximately 1,200 square feet of exclusive yard space. Additional building features include 200 Amp / 600 Volt / 3-phase electrical service, grade loading, 18' ceilings in the warehouse, and ample parking.

# PROPERTY DETAILS

| Address                | Unit A - 1580 Kingsway Avenue                          |
|------------------------|--------------------------------------------------------|
| Unit Size              | Office 1,127 sf   Warehouse 9,610 sf   Total 10,737 sf |
| Net Rent               | \$17.00 psf                                            |
| <b>Additional Rent</b> | \$6.29 psf (est. 2024)                                 |
| Term Expiry            | September 29, 2027                                     |
| Availability           | Immediately                                            |
| Zoning                 | M1 - General Industrial                                |
| Ceiling Height         | 18' in Warehouse                                       |
| Loading                | 1 Grade Door                                           |
| Power                  | 200 Amp / 600 Volt / 3-Phase*                          |
| Yard Area              | 1,200 sf*                                              |
| Parking                | Ample                                                  |