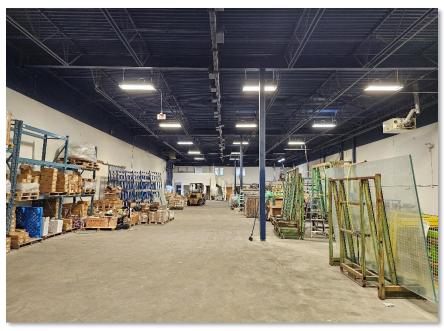

## PROPERTY OVERVIEW

Opportunity to sublease a warehouse unit in the heart of Port Coquitlam's Mary Hill industrial hub, located strategically along Kingsway Ave with easy access to the Mary Hill Bypass, Coast Meridian Overpass, Pitt River Bridge, and Lougheed Hwy. This unit boasts an efficient warehouse layout, bright second floor office area with plenty of natural light, and approximately 1,200 square feet of exclusive yard space. Additional building features include 200 Amp / 600 Volt / 3-phase electrical service, grade loading, 18' ceilings in the warehouse, and ample parking.

# PROPERTY DETAILS

| Address                | Unit A - 1580 Kingsway Avenue                          |
|------------------------|--------------------------------------------------------|
| Unit Size              | Office 1,127 sf   Warehouse 9,610 sf   Total 10,737 sf |
| Net Rent               | \$17.00 psf                                            |
| <b>Additional Rent</b> | \$6.29 psf (est. 2024)                                 |
| Term Expiry            | September 29, 2027                                     |
| Availability           | Immediately                                            |
| Zoning                 | M1 - General Industrial                                |
| Ceiling Height         | 18' in Warehouse                                       |
| Loading                | 1 Grade Door                                           |
| Power                  | 200 Amp / 600 Volt / 3-Phase*                          |
| Yard Area              | 1,200 sf*                                              |
| Parking                | Ample                                                  |