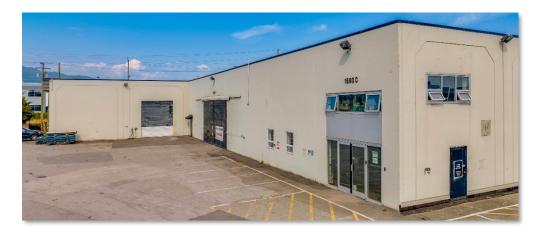

## PROPERTY OVERVIEW

Opportunity to sublease a warehouse unit in the heart of Port Coquitlam's Mary Hill industrial hub, located strategically along Kingsway Ave with easy access to the Mary Hill Bypass, Coast Meridian Overpass, Pitt River Bridge, and Lougheed Hwy. This unit boasts an efficient warehouse layout, bright second floor office area with plenty of natural light, and approximately 1,200 square feet of exclusive yard space. Additional building features include 200 Amp / 600 Volt / 3-phase electrical service, grade loading, 18' ceilings in the warehouse, and ample parking.

# PROPERTY DETAILS

| Address                | Unit A - 1580 Kingsway Avenue                          |
|------------------------|--------------------------------------------------------|
| Unit Size              | Office 1,127 sf   Warehouse 9,610 sf   Total 10,737 sf |
| Net Rent               | \$17.00 psf                                            |
| <b>Additional Rent</b> | \$6.29 psf (est. 2024)                                 |
| Term Expiry            | September 29, 2027                                     |
| Availability           | Immediately                                            |
| Zoning                 | M1 - General Industrial                                |
| Ceiling Height         | 18' in Warehouse                                       |
| Loading                | 1 Grade Door                                           |
| Power                  | 200 Amp / 600 Volt / 3-Phase*                          |
| Yard Area              | 1,200 sf*                                              |
| Parking                | Ample                                                  |