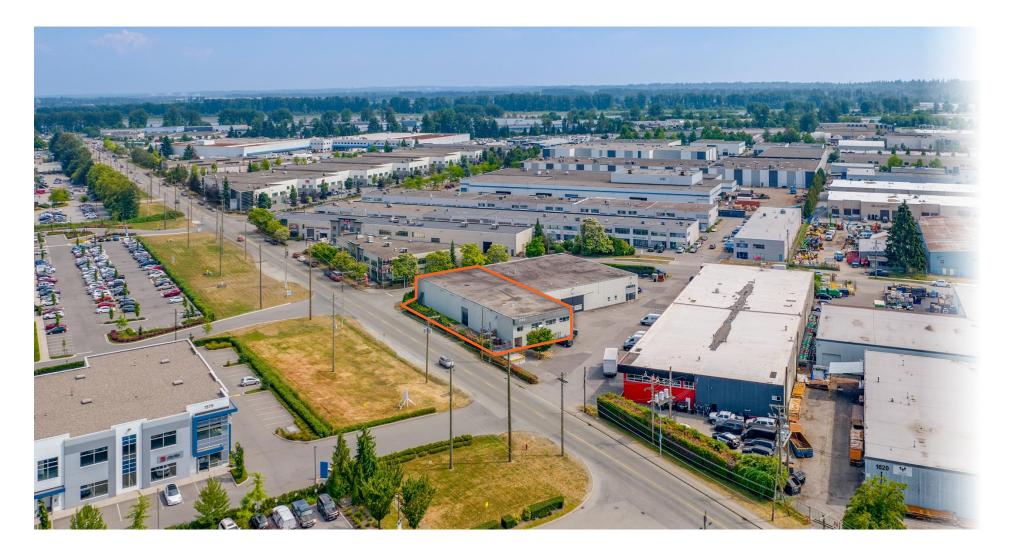

### LOCATION

Michael Andrews Associate 604.697.3059 | mandrews@cdnglobal.com **Ryan Caulfield, CPA, CGA** Principal / Vice President Personal Real Estate Corporation 604.697.3063 | <u>rcaulfield@cdnglobal.com</u>

## PROPERTY OVERVIEW

Opportunity to sublease a warehouse unit in the heart of Port Coquitlam's Mary Hill industrial hub, located strategically along Kingsway Ave with easy access to the Mary Hill Bypass, Coast Meridian Overpass, Pitt River Bridge, and Lougheed Hwy. This unit boasts an efficient warehouse layout, bright second floor office area with plenty of natural light, and approximately 1,200 square feet of exclusive yard space. Additional building features include 200 Amp / 600 Volt / 3-phase electrical service, grade loading, 18' ceilings in the warehouse, and ample parking.