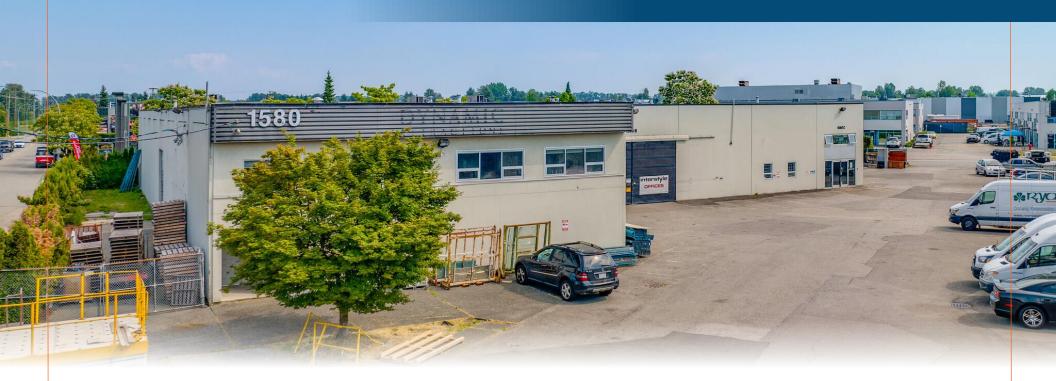

#### // 10,737 SF Warehouse Unit

# FOR SUBLEASE

Unit A | 1580 Kingsway Avenue, Port Coquitlam

Michael Andrews Associate 604.697.3059 | mandrews@cdnglobal.com

**Ryan Caulfield, CPA, CGA** Principal / Vice President Personal Real Estate Corporation 604.697.3063 | rcaulfield@cdnglobal.com

## PROPERTY OVERVIEW

Opportunity to sublease a warehouse unit in the heart of Port Coquitlam's Mary Hill industrial hub, located strategically along Kingsway Ave with easy access to the Mary Hill Bypass, Coast Meridian Overpass, Pitt River Bridge, and Lougheed Hwy. This unit boasts an efficient warehouse layout, bright second floor office area with plenty of natural light, and approximately 1,200 square feet of exclusive yard space. Additional building features include 200 Amp / 600 Volt / 3-phase electrical service, grade loading, 18' ceilings in the warehouse, and ample parking.