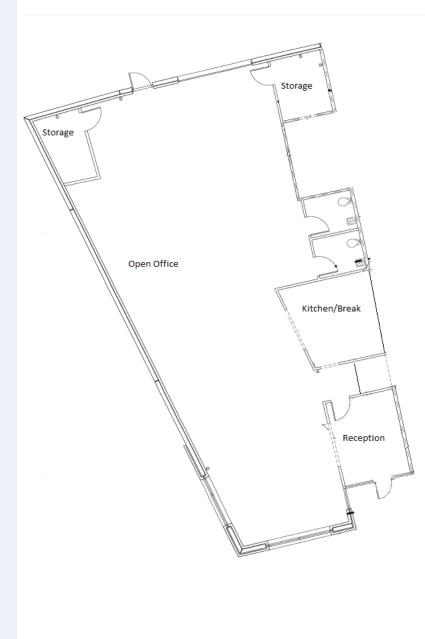

### **PROPERTY HIGHLIGHTS**

- 2,847 SF Available
- Built in 2004
- 4.5/1,000 Parking Ratio
- Secured Parking Lot

### Lease Features

- Updated Breakroom/Kitchen Area
- Furniture Negotiable
- Men's and Women's Restrooms
- Open Office Concept
- Endcap Space
- Private Entry and Reception Area

**Cullen Donohue** *Market Leader* (817) 840-7200 o | (972) 358-0476 c CDonohue@CitadelPartnersUS.com