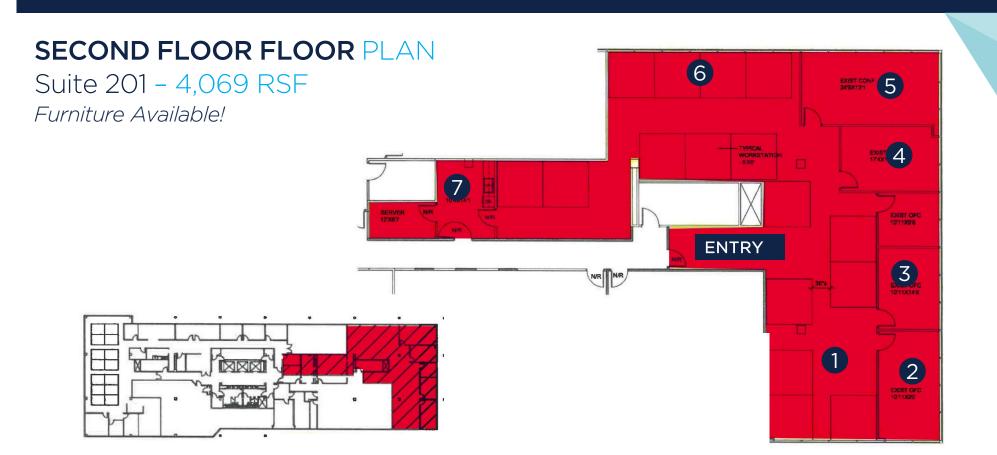

### SF

Suite 100 - 7,369 RSF

Suite 201 - 4.069 RSF

Suite 301 - 3,305 RSF

Suite 305 - 10,194 RSF

Suites 301-305 - 13,499 RSF

#### FLOOR PLAN

Great window line throughout
Efficient existing build out
Glass-fronted offices
Furniture available in select suites