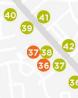

## AREA AMENITIES

PARHAM DOCTORS' HOSPITAL

| -   |             |  |
|-----|-------------|--|
| ( ) | RESTAURANTS |  |
|     | RESIAURANIS |  |

|    |                 |    | 0171011711110       |    |                    |
|----|-----------------|----|---------------------|----|--------------------|
| 1  | CHIPOTLE        | 15 | JASON'S DELI        | 29 | STARBUCKS          |
| 2  | STARBUCKS       | 16 | CHIPOTLE            | 30 | CRAFTED            |
| 3  | MEZEH           | 17 | CHICK-FIL-A         | 31 | THE BRASS TAP      |
| 4  | POKE SUSHI BOWL | 18 | KRISPY KREME        | 32 | SHAGBARK           |
| 5  | PLAZA AZTECA    | 19 | PANERA BREAD        | 33 | MISSION BBQ        |
| 6  | ROOTS           | 20 | CHOPT               | 34 | OLIVE GARDEN       |
| 7  | O'CHARLEYS      | 21 | STARBUCKS           | 35 | BUFFALO WILD WINGS |
| 8  | MEKONG          | 22 | IHOP                | 36 | OUTBACK STEAKHOUSE |
| 9  | TACO BELL       | 23 | SNOWFOX             | 37 | CHICKEN FIESTA     |
| 10 | SONIC           | 24 | &PIZZA              | 38 | RED LOBSTER        |
| 11 | ZAXBY'S         | 25 | NOODLES AND COMPANY | 39 | BUZ AND NEDS       |
| 12 | MCDONALD'S      | 26 | CAVA                | 40 | TROPICAL SMOOTHIE  |
| 13 | FIRST WATCH     | 27 | WENDY'S             | 41 | MCDONALD'S         |
| 14 | STICKS KEBOB    | 28 | COOK OUT            | 42 | POPEYE'S           |
|    |                 |    |                     |    |                    |