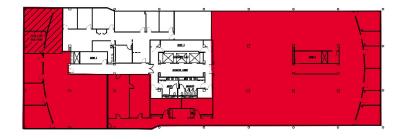

#### FLOOR PLAN

Great window line throughout
Efficient existing build out
Glass-fronted offices
Furniture available in select suites

### GROUND FLOOR FLOOR PLAN

Suite 100 - 7,369 RSF

### THIRD FLOOR SOUTH FLOOR PLAN

Suite 301 – 3,305 RSF Suite 305 – 10,194 RSF Can be combined for 13,499 SF

3 MINS