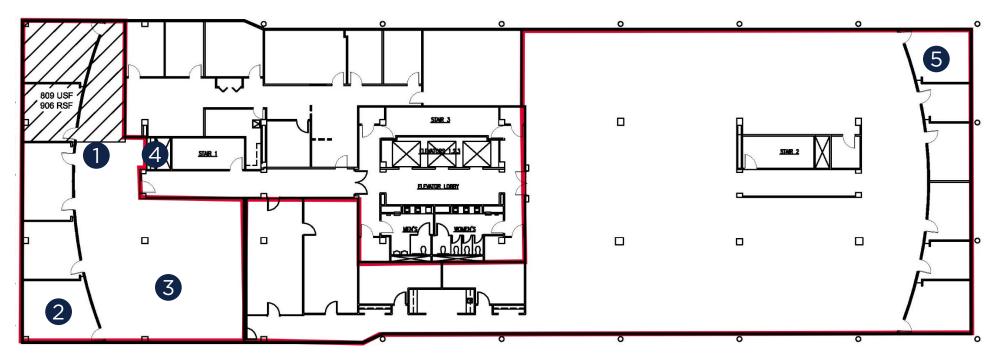

#### FLOOR PLAN

Great window line throughout
Efficient existing build out
Glass-fronted offices
Furniture available in select suites

### GROUND FLOOR FLOOR PLAN

Suite 100 - 7,369 RSF

### THIRD FLOOR SOUTH FLOOR PLAN

Suite 301 – 3,305 RSF Suite 305 – 10,194 RSF Can be combined for 13,499 SF

3 MINS