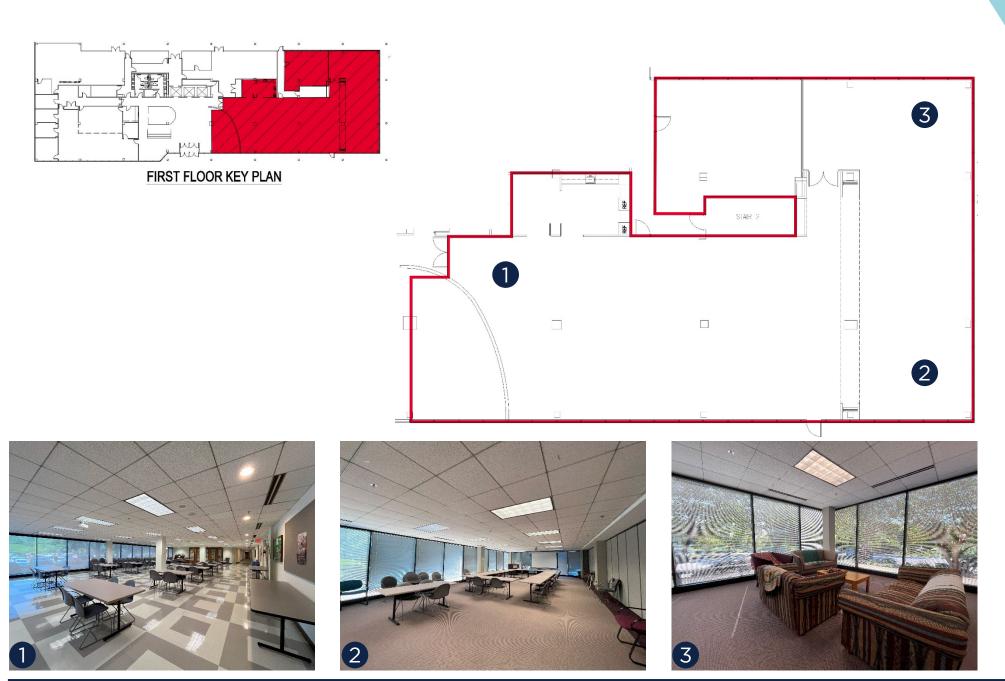

### GROUND FLOOR FLOOR PLAN

Suite 100 - 7,369 RSF

#### FLOOR PLAN

Great window line throughout
Efficient existing build out
Glass-fronted offices
Furniture available in select suites