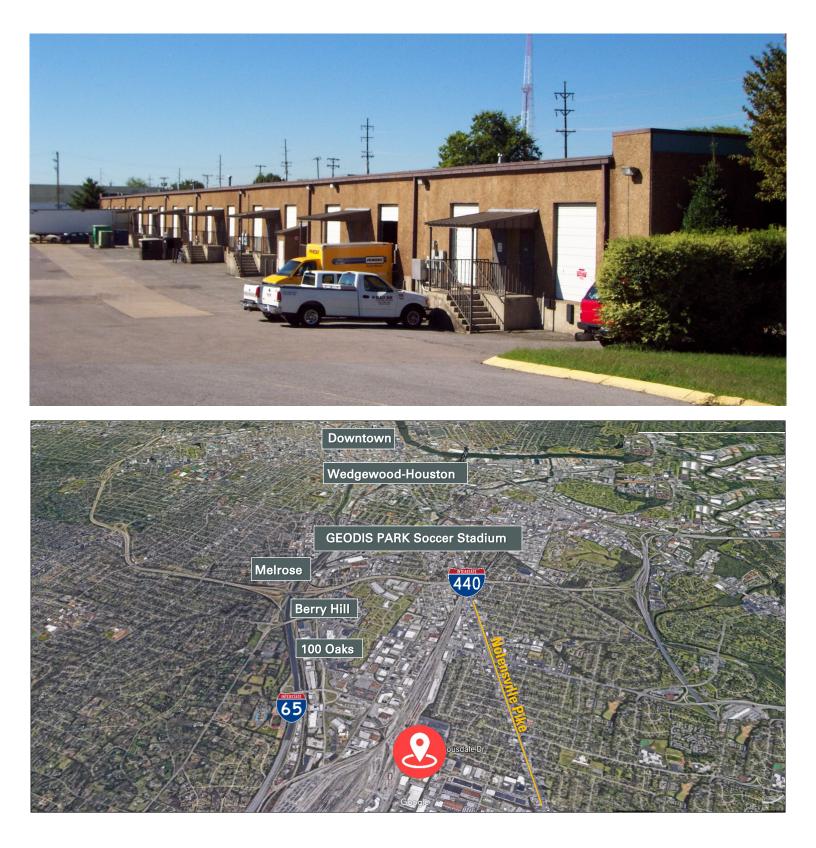

## HIGHLIGHTS

- ±2,500 SF Available
- ±850 SF Warehouse
- ±1,650 SF Office н.
- Lease Rate: \$18/ SF NNN
- Available: 11/1/2024
- (1) 8' x 10' Dock Door
- Sprinklered .
- Less than 2 miles to access the I-65 on/off ramp
- Great central location in the Allied/Trousdale submarket

3630 Trousdale Drive, Ste H Nashville, TN 37204 Davidson County

**Tee Patterson, SIOR** First Vice President O: 615.345.7229 tpatterson@charleshawkinsco.com Jake Morris Vice President O: 615.345.7245 jmorris@charleshawkinsco.com Exclusively listed by: Charles Hawkins Co. 760 Melrose Avenue Nashville, TN37211 T:615.256.3189 / F: 615.254.4026