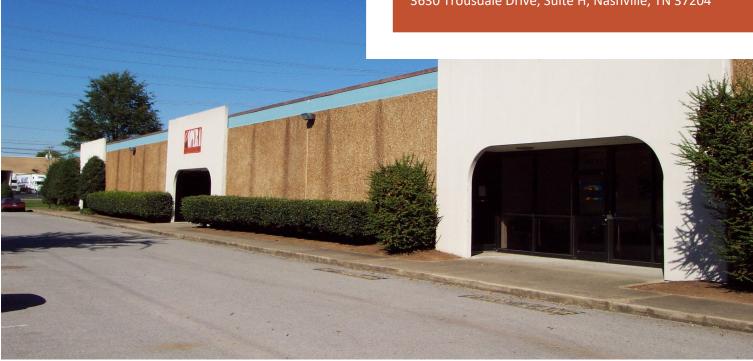

## FOR LEASE

±2,500 SF Industrial Space Excellent Central Location in the Allied/Trousdale Submarket

3630 Trousdale Drive, Suite H, Nashville, TN 37204

## HIGHLIGHTS

- ±2,500 SF Available
- ±850 SF Warehouse
- ±1,650 SF Office н.
- Lease Rate: \$18/ SF NNN
- Available: 11/1/2024
- (1) 8' x 10' Dock Door
- Sprinklered .
- Less than 2 miles to access the I-65 on/off ramp
- Great central location in the Allied/Trousdale submarket