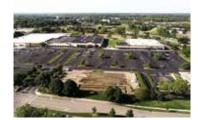

## **PROPERTY FEATURES**

West Park Plaza is a 216,957 SF shopping center situated on the corner of I-270 and SR 3 in Westerville. The Property is well positioned to serve the surrounding trade area, characterized by a stable housing market, growing population and a solidly middle class bedroom community.

The center boasts a great tenant mix with soft lines leading the lineup complimented by the grocery/discount apparel, household products, health and beauty and home furnishings.