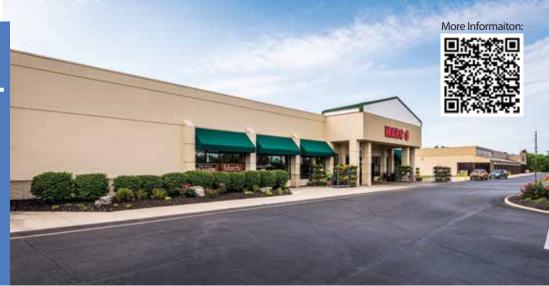

# **WEST PARK PLAZA**

111 Huber Village Boulevard Westerville, OH 43081

Approx. 2 Acres Available for Development

> Build to Suite Anchor up to 80,000+/- SF

## **PROPERTY FEATURES**

West Park Plaza is a 216,957 SF shopping center situated on the corner of I-270 and SR 3 in Westerville. The Property is well positioned to serve the surrounding trade area, characterized by a stable housing market, growing population and a solidly middle class bedroom community.

The center boasts a great tenant mix with soft lines leading the lineup complimented by the grocery/discount apparel, household products, health and beauty and home furnishings.