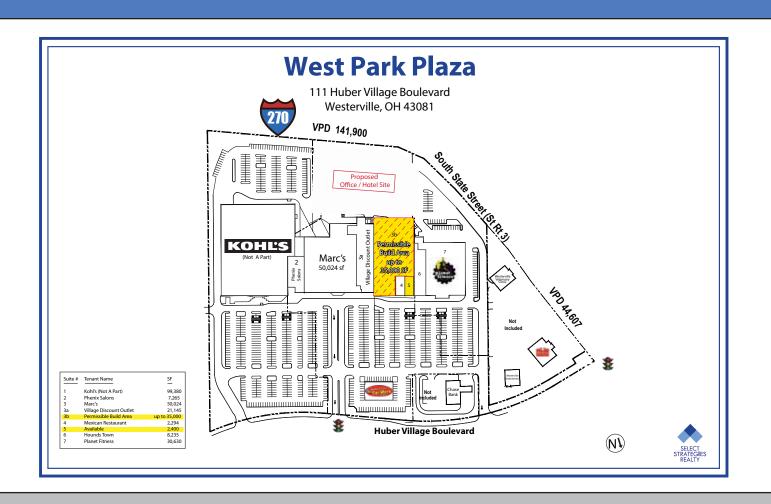

# **WEST PARK PLAZA**

111 Huber Village Boulevard Westerville, OH 43081

Approx. 2 Acres Available for Development

> Build to Suite Anchor up to 80,000+/- SF

## **PROPERTY FEATURES**

West Park Plaza is a 216,957 SF shopping center situated on the corner of I-270 and SR 3 in Westerville. The Property is well positioned to serve the surrounding trade area, characterized by a stable housing market, growing population and a solidly middle class bedroom community.

The center boasts a great tenant mix with soft lines leading the lineup complimented by the grocery/discount apparel, household products, health and beauty and home furnishings.

### **TRAFFIC COUNTS**

44,607 VPD - on S. State Street directly in front of the site.

141,900 VPD - on I-270 South of the site.