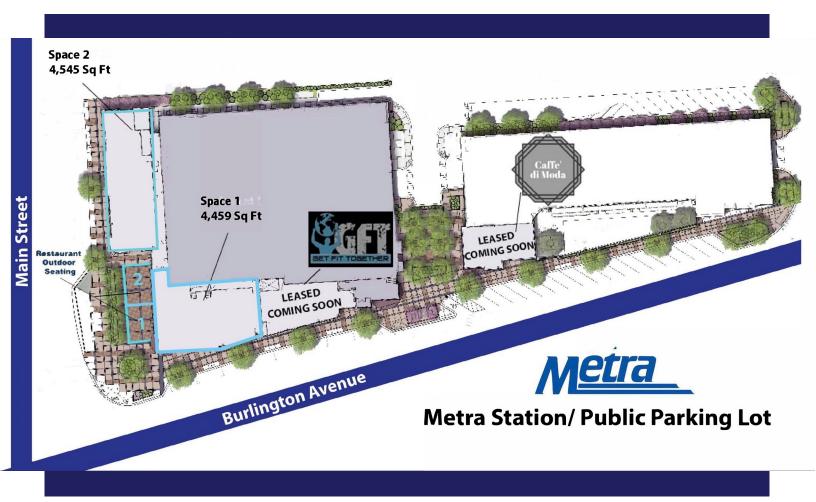

visible | 1,250 Sq Ft         |



# **SNAPSHOT**



- Beautiful new construction development with 201 apartments (75% LEASED) and 13,676 Sq Ft of retail located at Main Street Burlington Avenue
- Ideal location for retail, restaurant, medical office, office, spa, salon, pet-related, or other retail / office use
- Only 2 spaces remaining: 4,459 Sq Ft commercial space & 4,825 Sq Ft commercial space willing to demise to 1,250 Sq Ft minimum
- Restaurant spaces would include ~2,000 Sq Ft outdoor restaurant seating area (included at no additional charge)
- Excellent visibility to 9,850 vehicles per day









On Pace Bus routes #825, 826,

& 827



0.3 miles to Pace Bus routes #828 & 829



#### DEMOGRAPHICS



## AREA MAP



**Main Street** 

9,850

### **TRAFFIC COUNT**



# **SITE PLAN**





## **SPACE 1 FLOOR PLAN**





### **SPACE 2 FLOOR PLANS**