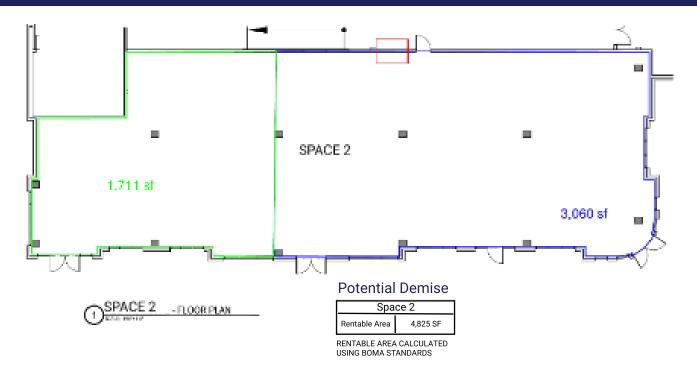

ew construction development with 201 apartments (75% LEASED) and 13,676 Sq Ft of retail located at Main Street Burlington Avenue
- Ideal location for retail, restaurant, medical office, office, spa, salon, pet-related, or other retail / office use
- Only 2 spaces remaining: 4,459 Sq Ft commercial space & 4,825 Sq Ft commercial space willing to demise to 1,250 Sq Ft minimum
- Restaurant spaces would include ~2,000 Sq Ft outdoor restaurant seating area (included at no additional charge)
- Excellent visibility to 9,850 vehicles per day









On Pace Bus routes #825, 826,

& 827



0.3 miles to Pace Bus routes #828 & 829



#### DEMOGRAPHICS



## AREA MAP



**Main Street** 

9,850

### **TRAFFIC COUNT**



# **SITE PLAN**





## **SPACE 1 FLOOR PLAN**





### **SPACE 2 FLOOR PLANS**