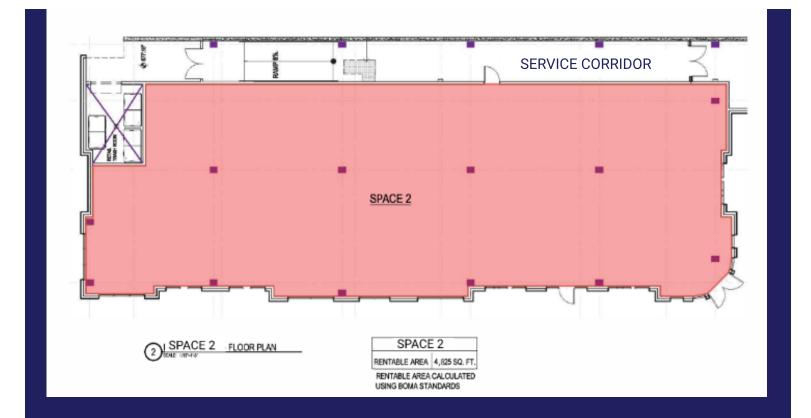

new construction development with 201 apartments (75% LEASED) and 13,676 Sq Ft of retail located at Main Street Burlington Avenue
- Ideal location for retail, restaurant, medical office, office, spa, salon, pet-related, or other retail / office use
- Only 2 spaces remaining: 4,459 Sq Ft commercial space & 4,825 Sq Ft commercial space willing to demise to 1,250 Sq Ft minimum
- Restaurant spaces would include ~2,000 Sq Ft outdoor restaurant seating area (included at no additional charge)
- Excellent visibility to 9,850 vehicles per day









On Pace Bus routes #825, 826,

& 827



0.3 miles to Pace Bus routes #828 & 829



#### DEMOGRAPHICS



## AREA MAP



**Main Street** 

9,850

### **TRAFFIC COUNT**



# **SITE PLAN**





## **SPACE 1 FLOOR PLAN**





### **SPACE 2 FLOOR PLANS**