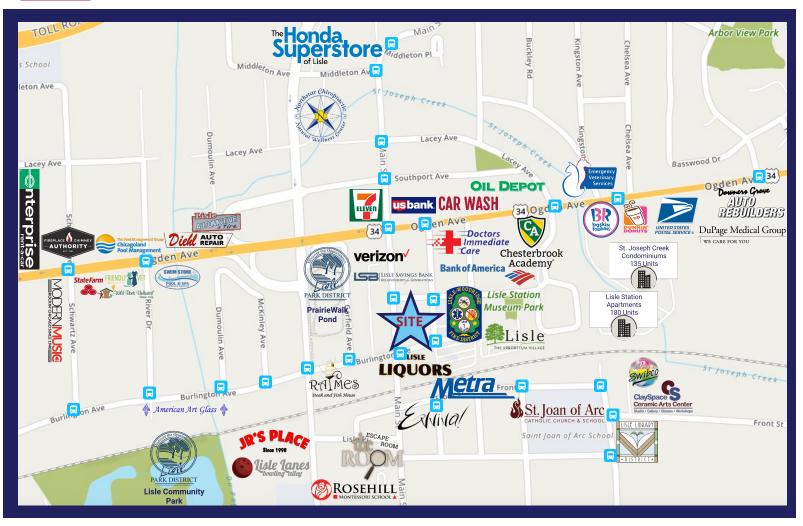

|
| Size:          | 4,459 - 4,825 Sq Ft |
| Min. Divisible | 1,250 Sq Ft         |



# **SNAPSHOT**



- Beautiful new construction development with 201 apartments (75% LEASED) and 13,676 Sq Ft of retail located at Main Street Burlington Avenue
- Ideal location for retail, restaurant, medical office, office, spa, salon, pet-related, or other retail / office use
- Only 2 spaces remaining: 4,459 Sq Ft commercial space & 4,825 Sq Ft commercial space willing to demise to 1,250 Sq Ft minimum
- Restaurant spaces would include ~2,000 Sq Ft outdoor restaurant seating area (included at no additional charge)
- Excellent visibility to 9,850 vehicles per day









On Pace Bus routes #825, 826,

& 827



0.3 miles to Pace Bus routes #828 & 829



#### DEMOGRAPHICS



## AREA MAP



**Main Street** 

9,850

### **TRAFFIC COUNT**



# **SITE PLAN**





## **SPACE 1 FLOOR PLAN**





### **SPACE 2 FLOOR PLANS**