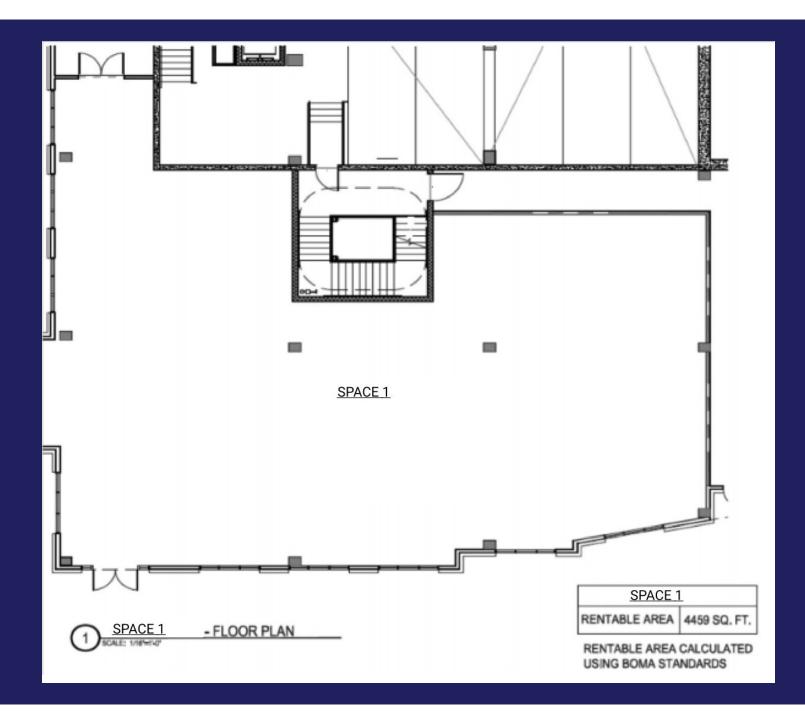

# **SNAPSHOT**



- Beautiful new construction development with 201 apartments (75% LEASED) and 13,676 Sq Ft of retail located at Main Street Burlington Avenue
- Ideal location for retail, restaurant, medical office, office, spa, salon, pet-related, or other retail / office use
- Only 2 spaces remaining: 4,459 Sq Ft commercial space & 4,825 Sq Ft commercial space willing to demise to 1,250 Sq Ft minimum
- Restaurant spaces would include ~2,000 Sq Ft outdoor restaurant seating area (included at no additional charge)
- Excellent visibility to 9,850 vehicles per day









On Pace Bus routes #825, 826,

& 827



0.3 miles to Pace Bus routes #828 & 829



#### DEMOGRAPHICS



## AREA MAP



**Main Street** 

9,850

### **TRAFFIC COUNT**



# **SITE PLAN**





## **SPACE 1 FLOOR PLAN**





### **SPACE 2 FLOOR PLANS**