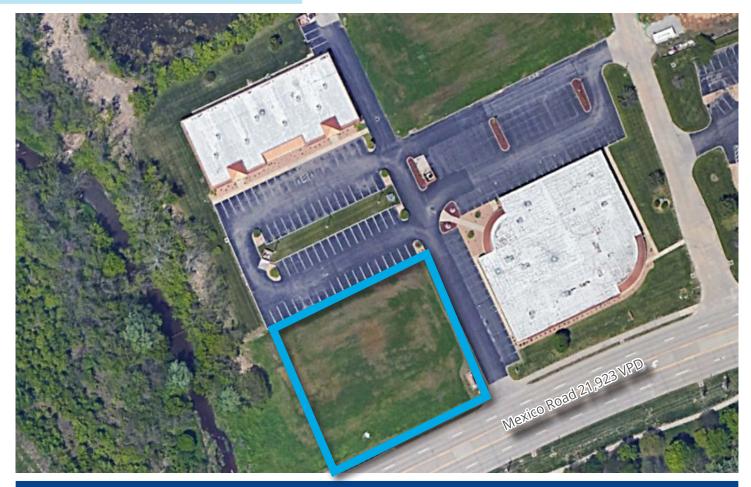

l or financial professional
- Signage available
- Great access to I-70
- Excellent proximity to amenities including restaurants and hotels
- Frontage on Mexico Road
- Renovations proposed including new fountain and landscaping
- Ample parking
- Build-to-suit

**Colliers** 101 S Hanley Rd, Suite 1400

Chad Burkemper, SIOR
Executive Vice President
+1 314 584 6279

chad.burkemper@colliers.com

St. Louis, MO 63105 P: +1 314 863 4447 colliers.com/stlouis

Copyright © 2022 Colliers International. Information herein has been obtained from sources deemed reliable, however its accuracy cannot be guaranteed. The user is required to conduct their own due diligence and verification.

#### Accelerating success.

# 5770 Mexico Road

# Concept Plan - Lot 10



# 5770 Mexico Road

# St. Peters, MO 63376



| Demographics             | 1 mile radius | 2 mile radius | 3 mile radius |
|--------------------------|---------------|---------------|---------------|
| Total Population         | 6,618         | 31,784        | 61,142        |
| Total Households         | 2,688         | 12,837        | 24,465        |
| Average Household Income | \$106,809     | \$104,918     | \$109,528     |
| Total Businesses         | 405           | 1,330         | 1,982         |
| Total Employees          | 6,808         | 19,280        | 27,119        |
| Total Households         | 2,688         | 12,837        | 24,465        |

## 5770 Mexico Road

# Nearby Amenities



**Asking Price:** 

# Contact Broker for Pricing

### **Colliers**

101 S Hanley Rd, Suite 1400 St. Louis, MO 63105 P: +1 314 863 4447 col