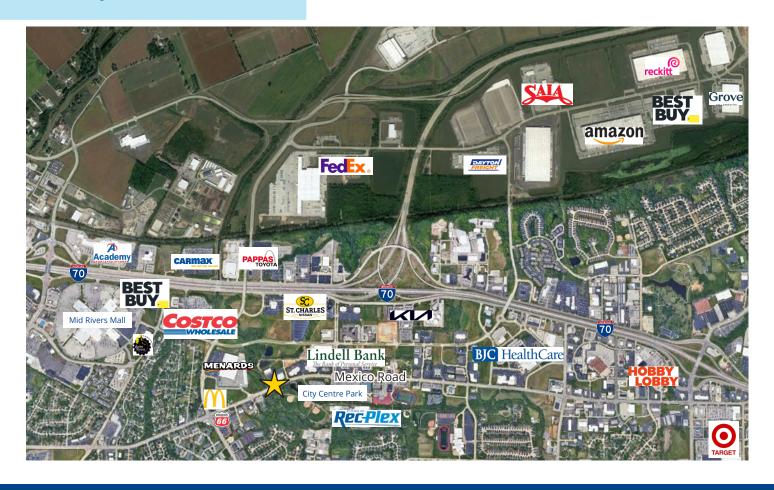

e and verification.

#### Accelerating success.

# 5770 Mexico Road

# Concept Plan - Lot 10



# 5770 Mexico Road

# St. Peters, MO 63376



| Demographics             | 1 mile radius | 2 mile radius | 3 mile radius |
|--------------------------|---------------|---------------|---------------|
| Total Population         | 6,618         | 31,784        | 61,142        |
| Total Households         | 2,688         | 12,837        | 24,465        |
| Average Household Income | \$106,809     | \$104,918     | \$109,528     |
| Total Businesses         | 405           | 1,330         | 1,982         |
| Total Employees          | 6,808         | 19,280        | 27,119        |
| Total Households         | 2,688         | 12,837        | 24,465        |

## 5770 Mexico Road

# Nearby Amenities



**Asking Price:** 

# Contact Broker for Pricing

### **Colliers**

101 S Hanley Rd, Suite 1400 St. Louis, MO 63105 P: +1 314 863 4447 colliers.com/stlouis

## **Contact us:**

## **Chad Burkemper, SIOR**

Executive Vice President +1 314 584 6279 chad.burkemper@colliers.com