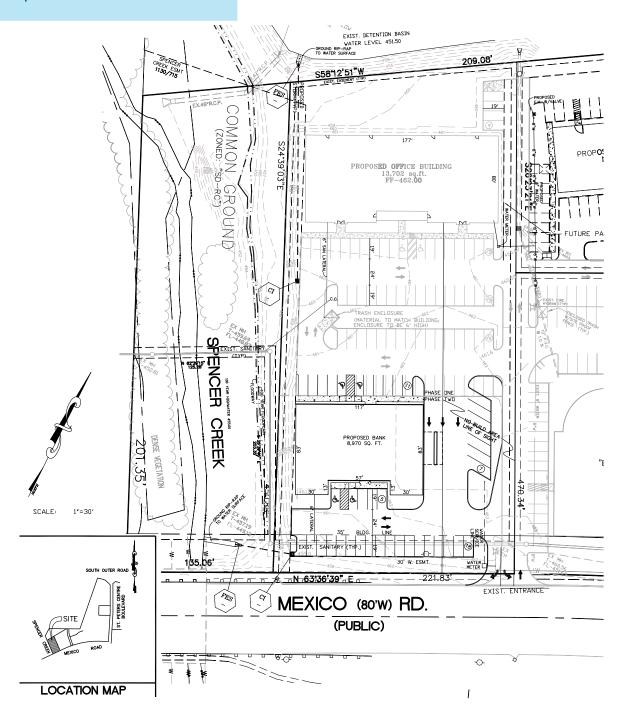

0-13,000 SF build-to-suit
- Perfect for medical or financial professional
- Signage available
- Great access to I-70
- Excellent proximity to amenities including restaurants and hotels
- Frontage on Mexico Road
- Renovations proposed including new fountain and landscaping
- Ample parking
- Build-to-suit

**Colliers** 101 S Hanley Rd, Suite 1400

Chad Burkemper, SIOR
Executive Vice President
+1 314 584 6279

chad.burkemper@colliers.com

St. Louis, MO 63105 P: +1 314 863 4447 colliers.com/stlouis

Copyright © 2022 Colliers International. Information herein has been obtained from sources deemed reliable, however its accuracy cannot be guaranteed. The user is required to conduct their own due diligence and verification.

#### Accelerating success.

# 5770 Mexico Road

# Concept Plan - Lot 10



# 5770 Mexico Road

# St. Peters, MO 63376



| Demographics             | 1 mile radius | 2 mile radius | 3 mile radius |
|--------------------------|---------------|---------------|---------------|
| Total Population         | 6,618         | 31,784        | 61,142        |
| Total Households         | 2,688         | 12,837        | 24,465        |
| Average Household Income | \$106,809     | \$104,918     | \$109,528     |
| Total Businesses         | 405           | 1,330         | 1,982         |
| Total Employees          | 6,808         | 19,280        | 27,119        |
| Total Households         | 2,688         | 12,837        | 24,465        |

## 5770 Mexico Road

# Nearby Amenities



**Asking Price:** 

# Contact Broker for Pricing

### **Colliers**

101 S Hanley Rd, Suite 1