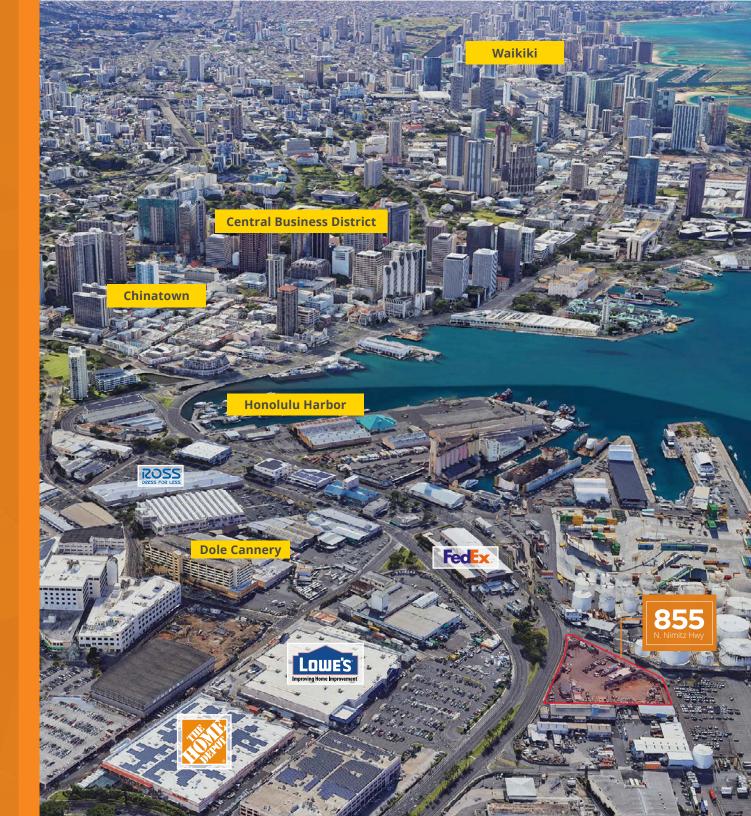

## Fee Simple Industrial Parcel on N. Nimitz Highway

Generational opportunity to purchase 1.97 acres of fee simple I-3 zoned land fronting Nimitz Highway in Iwilei, Hawaii. This level and secure raw land parcel is located directly across the street from Lowes and near some of Costco and Home Depot's busiest locations in North America.