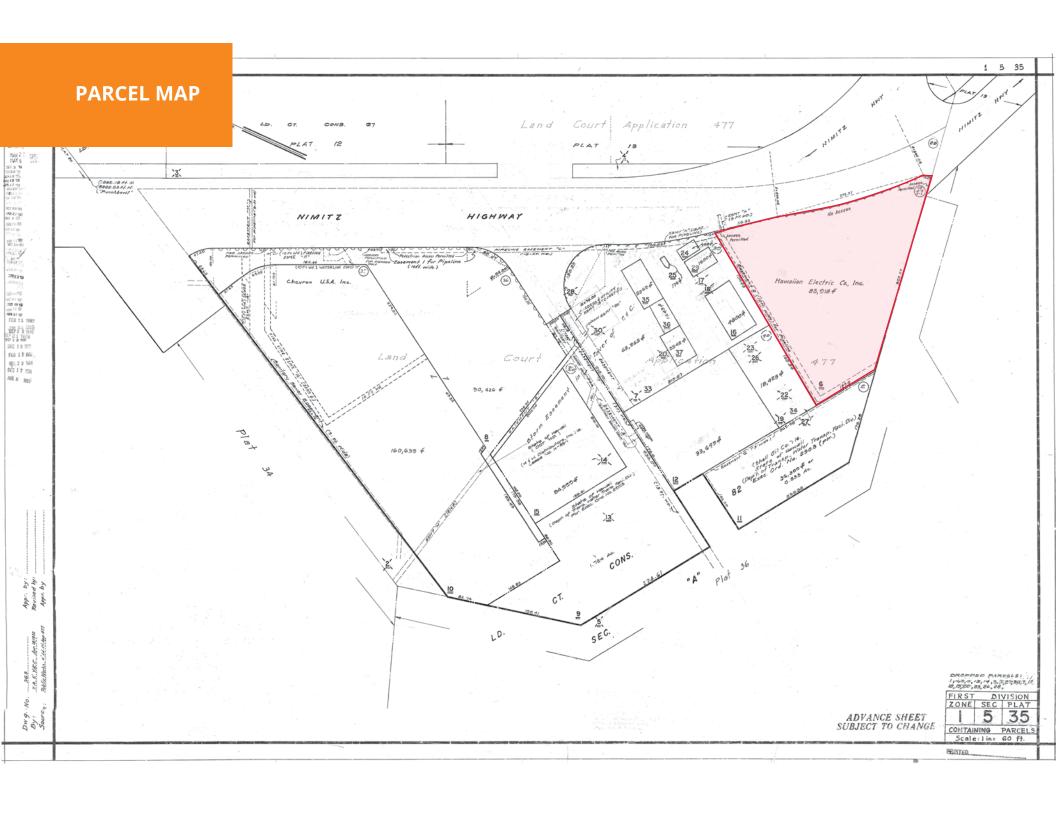

# Property Information

| Area           | lwilei       |
|----------------|--------------|
| TMK Number     | 1-1-5-35-6   |
| Purchase Price | Submit Offer |
| Tenure         | Fee Simple   |
| Land Size      | 1.97 Acres   |
| Zoning         | I-3          |