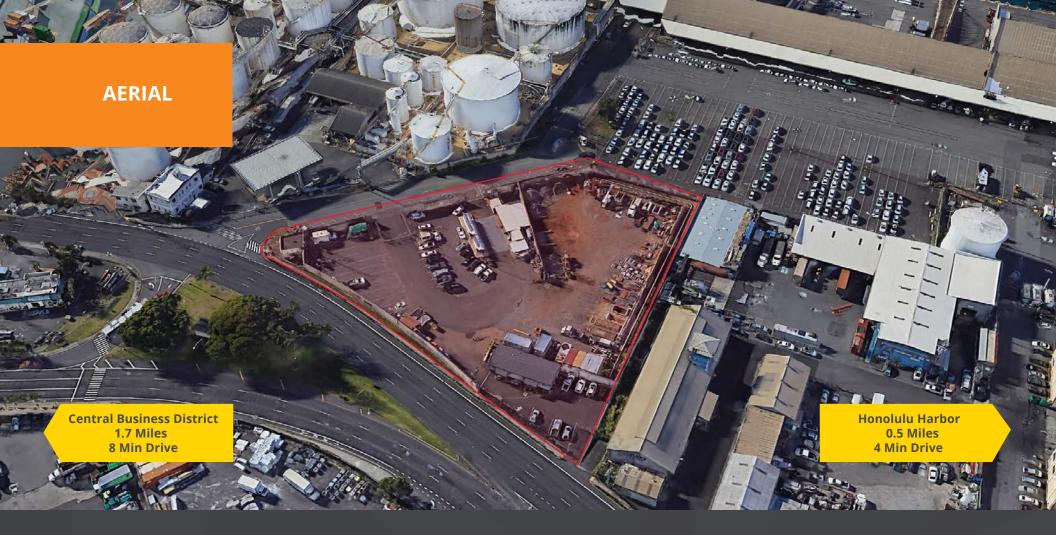

## Fee Simple Industrial Parcel on N. Nimitz Highway

Generational opportunity to purchase 1.97 acres of fee simple I-3 zoned land fronting Nimitz Highway in Iwilei, Hawaii. This level and secure raw land parcel is located directly across the street from Lowes and near some of Costco and Home Depot's busiest locations in North America.

# Property Information

| Area           | lwilei       |
|----------------|--------------|
| TMK Number     | 1-1-5-35-6   |
| Purchase Price | Submit Offer |
| Tenure         | Fee Simple   |
| Land Size      | 1.97 Acres   |
| Zoning         | I-3          |