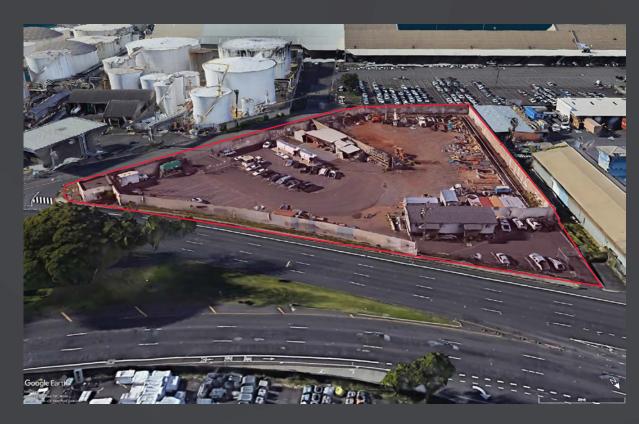

## Fee Simple Industrial Parcel on N. Nimitz Highway

Generational opportunity to purchase 1.97 acres of fee simple I-3 zoned land fronting Nimitz Highway in Iwilei, Hawaii. This level and secure raw land parcel is located directly across the street from Lowes and near some of Costco and Home Depot's busiest locations in North America.

# Property Information

| Area           | lwilei       |
|----------------|--------------|
| TMK Number     | 1-1-5-35-6   |
| Purchase Price | Submit Offer |
| Tenure         | Fee Simple   |
| Land Size      | 1.97 Acres   |
| Zoning         | I-3          |