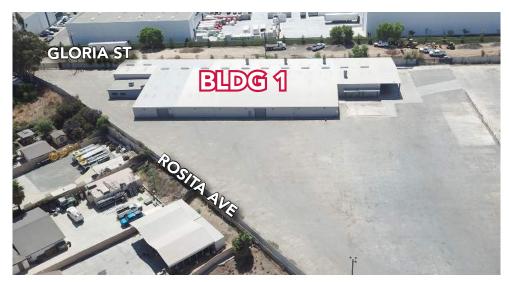

### **PROPERTY SUMMARY**

- 2 Buildings Totaling Approximately 58,000 SF on 5.34 Acres.
- High Image Office Space
- Corporate HQ Appeal
- Approximately 15 Dock High Loading Positions
- Combined 10 Ground Level Doors
- Fully Paved Yard

- Wrought Iron Fencing
- Unrestrictive M-SC Zoning Located within the County of Riverside
- Heavy Power
- Three Points of Ingress/Egress
- Close Proximity to 15, 91, & 71 Freeways
- Close Proximity to The Port of Los Angeles & The Port of San Diego