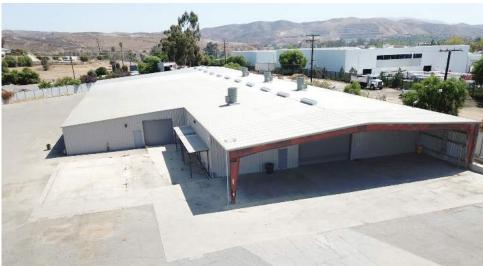

**±58K SF ON ±5.34 ACRES** | 19930 ROSITA AVE, CORONA, CA 92881

### **PROPERTY SUMMARY**

- 2 Buildings Totaling Approximately 58,000 SF on 5.34 Acres.
- High Image Office Space
- Corporate HQ Appeal
- Approximately 15 Dock High Loading Positions
- Combined 10 Ground Level Doors
- Fully Paved Yard

- Wrought Iron Fencing
- Unrestrictive M-SC Zoning Located within the County of Riverside
- Heavy Power
- Three Points of Ingress/Egress
- Close Proximity to 15, 91, & 71 Freeways
- Close Proximity to The Port of Los Angeles & The Port of San Diego