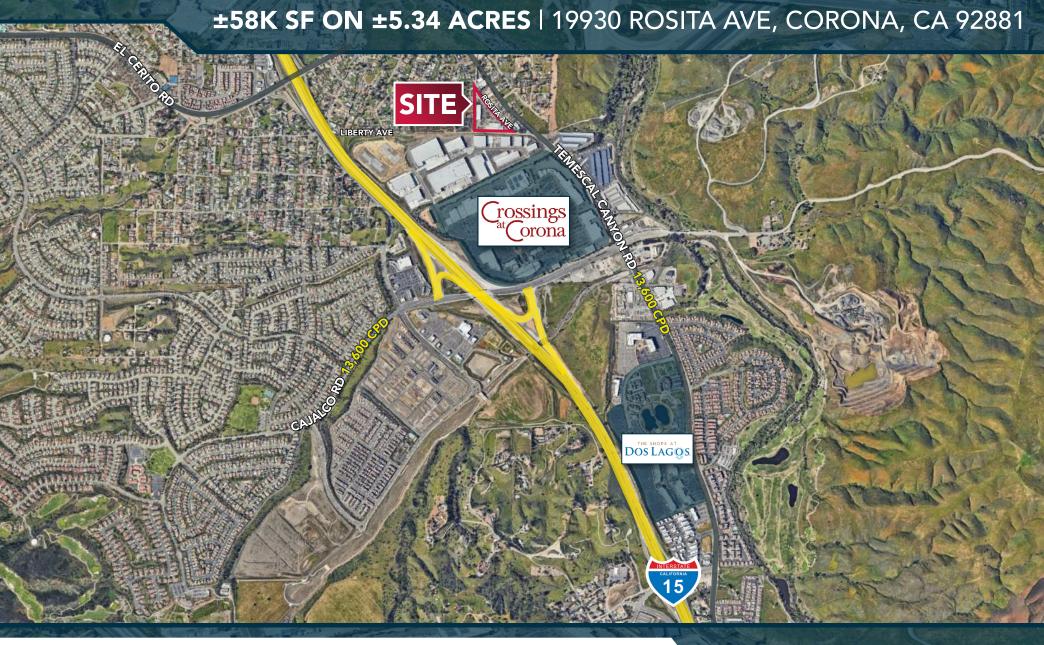

\$16 billion)         | (\$4.01 billion       | (\$70 million)    |



RYAN TURNOUIST

951.276.3680 | DRE# 01971265 RTURNQUIST@LEERIVERSIDE.COM MAT SKOGEBO

951.276.3646 | DRE# 01975345 MSK0GEBO@LEERIVERSIDE.COM

**±58K SF ON ±5.34 ACRES** | 19930 ROSITA AVE, CORONA, CA 92881





### RYAN TURNQUIST

951.276.3680 | DRE# 01971265 RTURNOUIST@LEERIVERSIDE.COM

### **MAT SKOGEBO**

951.276.3646 | DRE# 01975345 MSKOGEBO@LEERIVERSIDE.COM

No warranty or representation has been made to the accuracy of the foregoing information. Terms of sale or lease and availability are subject to change or withdrawal without notice. Lee & Associates Commercial Real Estate Services, Inc. - Riverside. 3240 Mission Inn Avenue, Riverside, CA 92507 | 951.276.3600 | Corporate DRE#: 01048055 | www.lee-associates.com





### RYAN TURNQUIST

951.276.3680 | DRE# 01971265 RTURNOUIST@LEERIVERSIDE.COM

### **MAT SKOGEBO**

951.276.3646 | DRE# 01975345 MSK0GEBO@LEERIVERSIDE.COM

No warranty or representation has been made to the accuracy of the foregoing information. Terms of sale or lease and availability are subject to change or withdrawal without notice. Lee & Associates Commercial Real Estate Services, Inc. - Riverside. 3240 Mission Inn Avenue, Riverside, CA 92507 | 951.276.3600 | Corporate DRE#: 01048055 | www.lee-associates.com