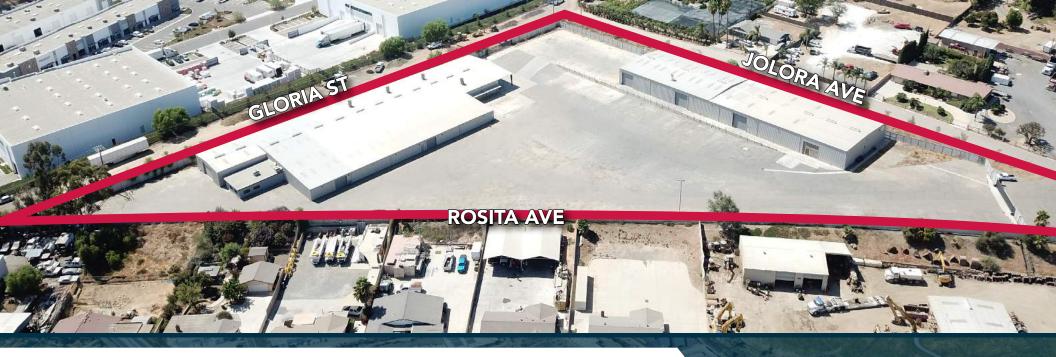

**±58K SF ON ±5.34 ACRES** | 19930 ROSITA AVE, CORONA, CA 92881

### **PROPERTY SUMMARY**

- 2 Buildings Totaling Approximately 58,000 SF on 5.34 Acres.
- High Image Office Space
- Corporate HQ Appeal
- Approximately 15 Dock High Loading Positions
- Combined 10 Ground Level Doors
- Fully Paved Yard

- Wrought Iron Fencing
- Unrestrictive M-SC Zoning Located within the County of Riverside
- Heavy Power
- Three Points of Ingress/Egress
- Close Proximity to 15, 91, & 71 Freeways
- Close Proximity to The Port of Los Angeles & The Port of San Diego