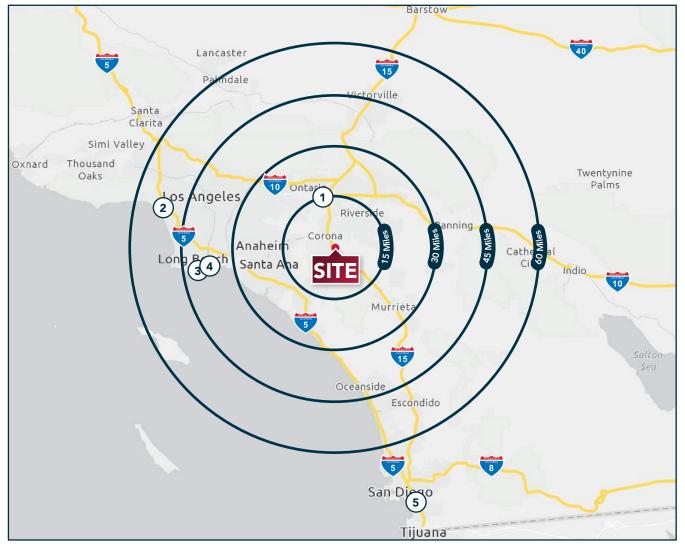

## AIRPORT/PORT ACCESS

- 1. Ontario Airport
- **2.** LAX
- 3. Port of Los Angeles
- 4. Port of Long Beach
- **5.** Port of San Diego

### **PORT TRADING PARTNERS**

| PORT OF<br>LOS ANGELES | PORT OF<br>LONG BEACH | PORT OF SAN DIEGO |
|------------------------|-----------------------|-------------------|
| China/Hong Kong        | China                 | Mexico            |
| (\$132 billion)        | (\$47.18 billion)     | (\$31 billion)    |
| Japan                  | Vietnam               | Japan             |
| (\$37 billion)         | (\$9.54 billion)      | (\$523 million)   |
| Vietnam                | South Korea           | Ecuador           |
| (\$28 billion)         | (\$6.72 billion)      | (\$106 million)   |
| Taiwan                 | Taiwan                | Netherlands       |
| (\$18 billion)         | (\$4.54 billion)      | (\$87.8 million)  |
| South Korea            | Thailand              | United Kingdo     |
| (\$16 billion)         | (\$4.01 billion       | (\$70 million)    |