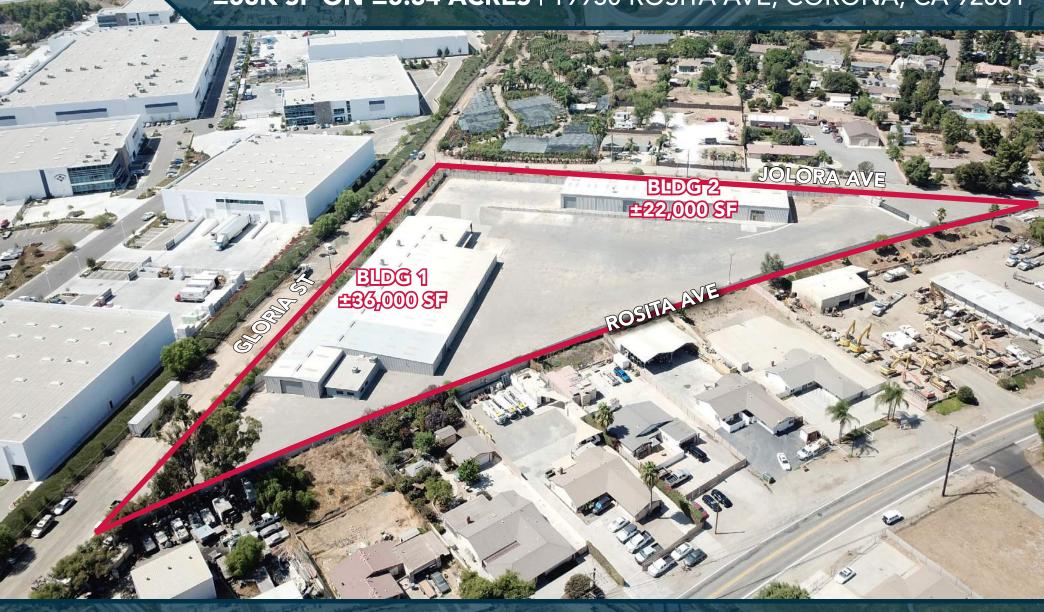

**±58K SF ON ±5.34 ACRES** | 19930 ROSITA AVE, CORONA, CA 92881

### **PROPERTY SUMMARY**

- 2 Buildings Totaling Approximately 58,000 SF on 5.34 Acres.
- High Image Office Space
- Corporate HQ Appeal
- Approximately 15 Dock High Loading Positions
- Combined 10 Ground Level Doors
- Fully Paved Yard

- Wrought Iron Fencing
- Unrestrictive M-SC Zoning Located within the County of Riverside
- Heavy Power
- Three Points of Ingress/Egress
- Close Proximity to 15, 91, & 71 Freeways
- Close Proximity to The Port of Los Angeles & The Port of San Diego