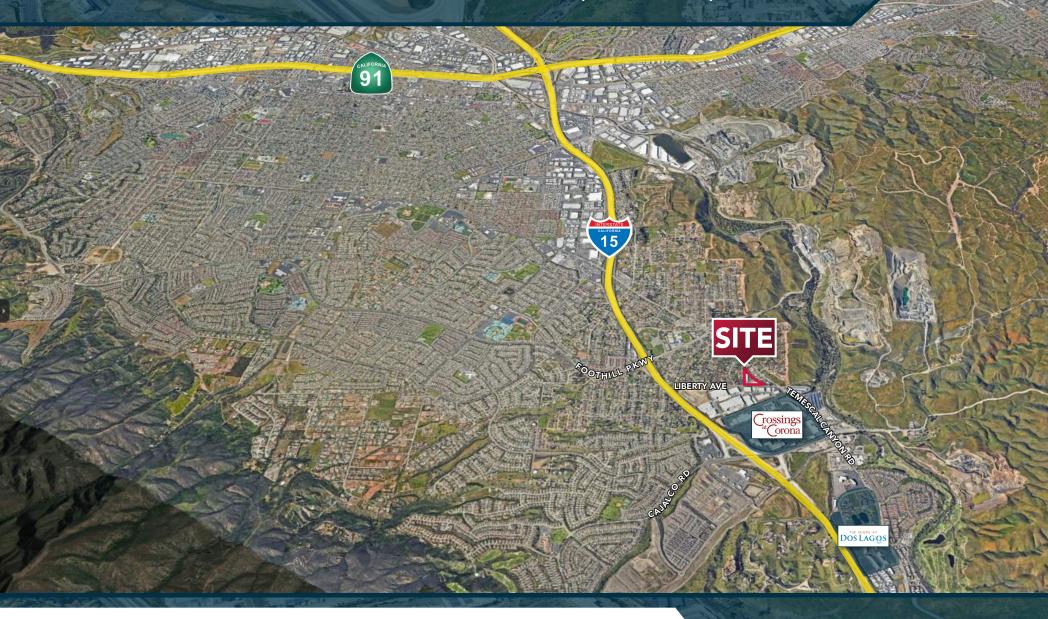

- Wrought Iron Fencing
- Unrestrictive M-SC Zoning Located within the County of Riverside
- Heavy Power
- Three Points of Ingress/Egress
- Close Proximity to 15, 91, & 71 Freeways
- Close Proximity to The Port of Los Angeles & The Port of San Diego