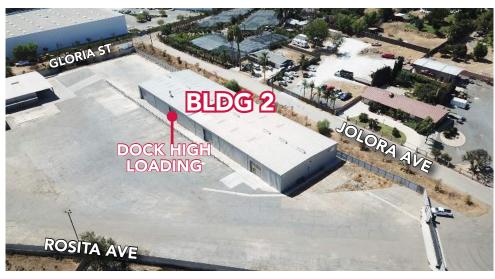

### **PROPERTY SUMMARY**

- 2 Buildings Totaling Approximately 58,000 SF on 5.34 Acres.
- High Image Office Space
- Corporate HQ Appeal
- Approximately 15 Dock High Loading Positions
- Combined 10 Ground Level Doors
- Fully Paved Yard

- Wrought Iron Fencing
- Unrestrictive M-SC Zoning Located within the County of Riverside
- Heavy Power
- Three Points of Ingress/Egress
- Close Proximity to 15, 91, & 71 Freeways
- Close Proximity to The Port of Los Angeles & The Port of San Diego