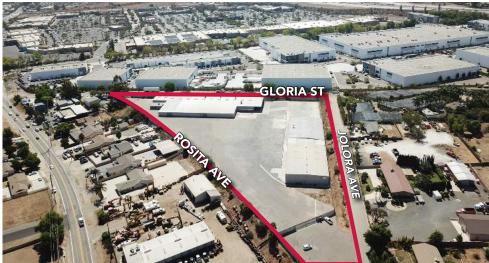

**±58K SF ON ±5.34 ACRES** | 19930 ROSITA AVE, CORONA, CA 92881

### **PROPERTY SUMMARY**

- 2 Buildings Totaling Approximately 58,000 SF on 5.34 Acres.
- High Image Office Space
- Corporate HQ Appeal
- Approximately 15 Dock High Loading Positions
- Combined 10 Ground Level Doors
- Fully Paved Yard

- Wrought Iron Fencing
- Unrestrictive M-SC Zoning Located within the County of Riverside
- Heavy Power
- Three Points of Ingress/Egress
- Close Proximity to 15, 91, & 71 Freeways
- Close Proximity to The Port of Los Angeles & The Port of San Diego