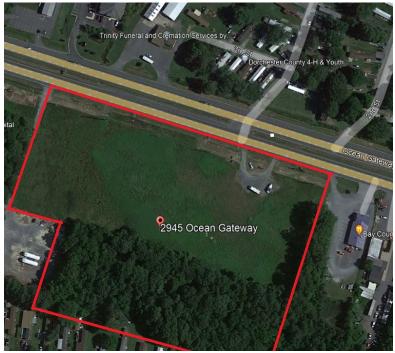

## 2945 Ocean Gateway, Cambridge, MD 21613

## PROPERTY/LAND FOR SALE/LEASE

**Listing Price: Negotiable** 

- Land for Development
- Property Size: 8.7 Acres
- Situated just South of Cambridge
- 5 Curb Cuts to Ocean Gateway
- Located on Rt 50 with 800 ft of road frontage
- Zoning: B-2 (highest Business Zoning)
- Public Sewer