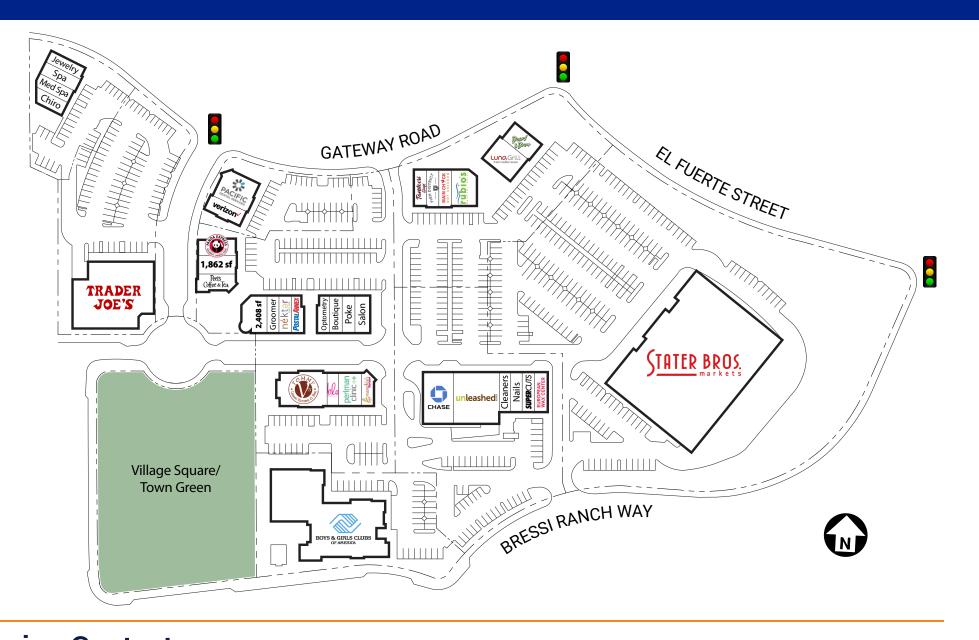

# **Bressi Ranch Village Center**

2623 – 2687 Gateway Road Carlsbad, CA 92009

Leasing Contact Gabriella Ball Office: 858.255.4903 | 888.888.ROIC (7642) | gball@roireit.net | roireit.net

Note: This site plan indicates the general layout of the shopping center and is not a warranty, representation or agreement on the part of the landlord that the shopping center will be exactly as depicted

### **Property Description**

Bressi Ranch Village Center is a 116,403 square foot open-air neighborhood center anchored by Stater Bros. Market and Trader Joe's, alongside a unique mix of shops, restaurants, and services. Located in the "Village Center" of the prestigious Bressi Ranch community, the center benefits from a large daytime employment base.

#### **Property Overview**

Total Number of Units: **36** Total Square Footage: **116,403** 

#### **Major Tenants**

Stater Bros. Market Trader Joe's

#### **Current Availability**

1,862 sq. ft. (2nd gen. restaurant space) 2,408 sq.ft. (2nd gen. restaurant space coming soon)

**Leasing Contact** 