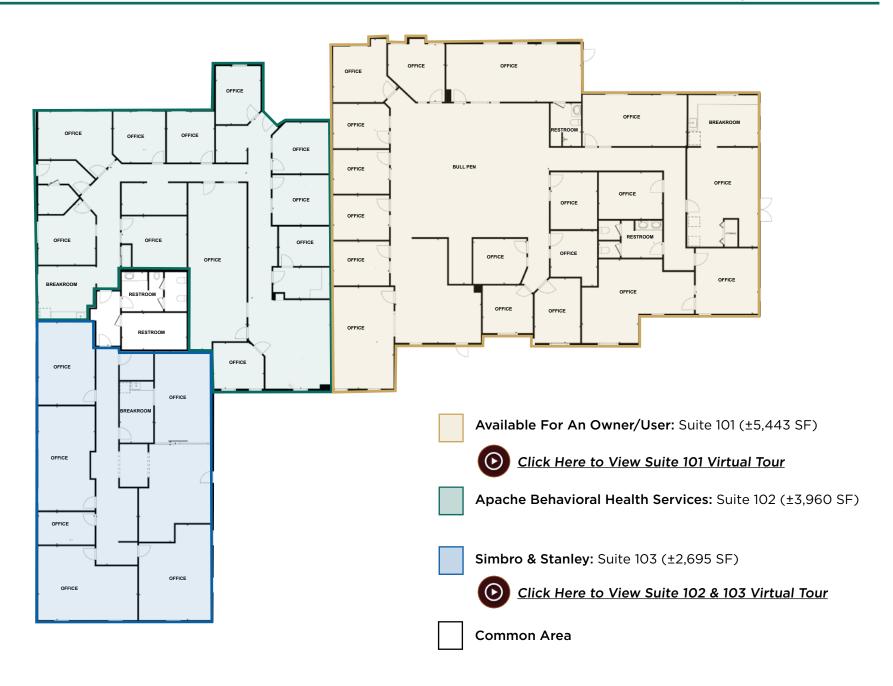

## **OFFERING SUMMARY**

LevRose Commercial Real Estate is pleased to present the opportunity to purchase 8767 E. Via De Commercio, located within the prestigious McCormick Ranch community. Built in 2000, this  $\pm 12,098$  SF standalone office building features a flexible layout divided into three individual suites. Suite 101, which totals  $\pm 5,443$  SF, is available for immediate occupancy by an owner/user, while suites 102 and 103 are leased on a short-term basis, providing rental income to offset holding costs and support future growth. This fee-simple property boasts expansive glass lines that flood the space with natural light, along with an efficient layout suitable for a variety of tenants or users.

## PROPERTY SUMMARY

**Building Breakdown:** 

Suite 101 - ±5,443 SF

Suite 102 - ±3,960 SF

Suite 103 - ±2,695 SF

Total SF - ±12,098 SF

Lot Size:

±1.10 AC (±47,916 SF)