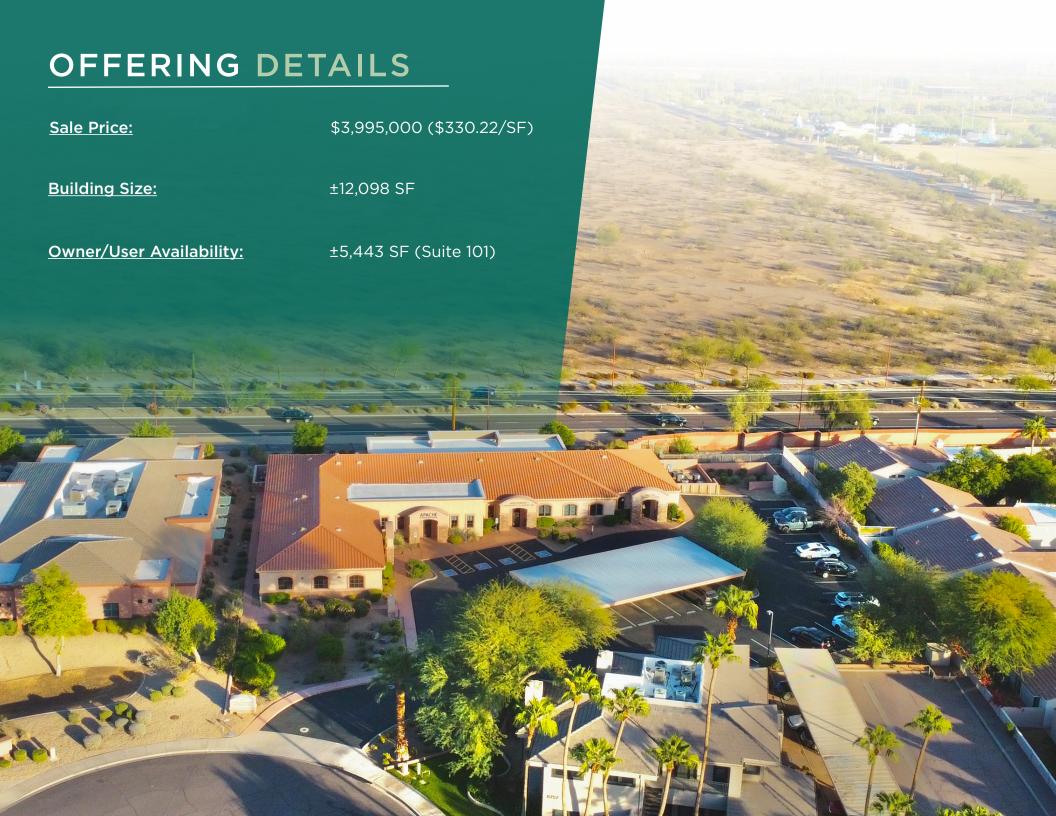

## **OFFERING SUMMARY**

LevRose Commercial Real Estate is pleased to present the opportunity to purchase 8767 E. Via De Commercio, located within the prestigious McCormick Ranch community. Built in 2000, this  $\pm 12,098$  SF standalone office building features a flexible layout divided into three individual suites. Suite 101, which totals  $\pm 5,443$  SF, is available for immediate occupancy by an owner/user, while suites 102 and 103 are leased on a short-term basis, providing rental income to offset holding costs and support future growth. This fee-simple property boasts expansive glass lines that flood the space with natural light, along with an efficient layout suitable for a variety of tenants or users.

## PROPERTY SUMMARY

**Building Breakdown:** 

Suite 101 - ±5,443 SF

Suite 102 - ±3,960 SF

Suite 103 - ±2,695 SF

Total SF - ±12,098 SF

Lot Size:

±1.10 AC (±47,916 SF)