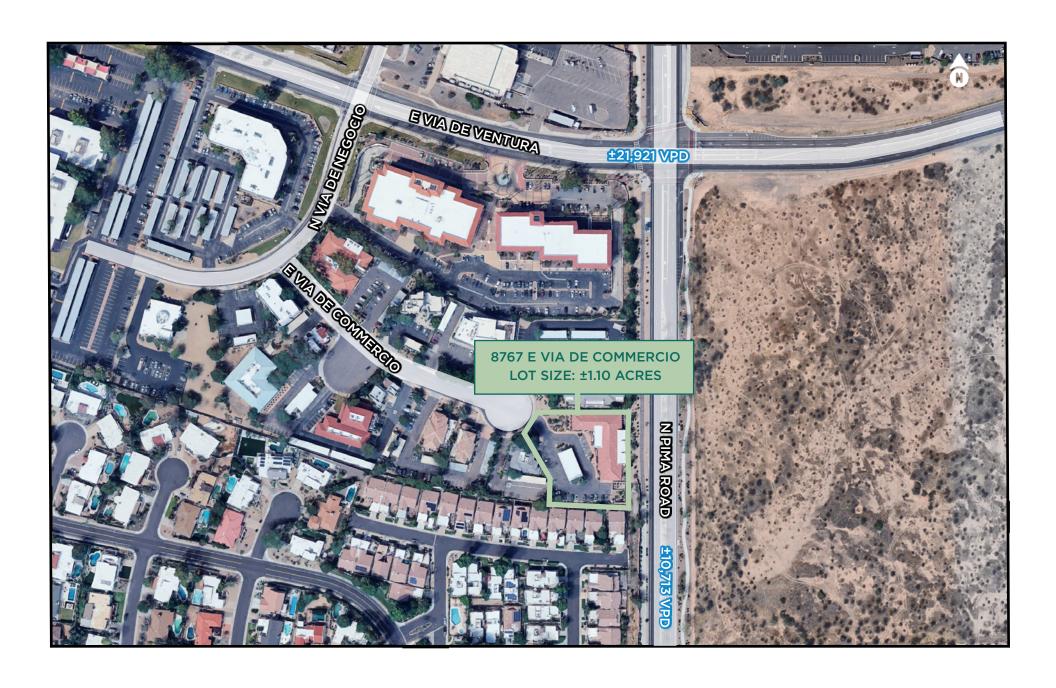

Single Story Freestanding McCormick Ranch Office Building

FOR SALE | 8767 E. VIA DE COMMERCIO | SCOTTSDALE, AZ 85258

Located in the coveted McCormick Ranch submarket, the property offers direct access to the Loop 101 and is surrounded by abundant retail and dining options, including Talking Stick Pavilions, Gainey Village, and Mercado Del Lago Shopping Center. This offering presents an attractive opportunity to Users looking to establish themselves within the Scottsdale Office Market.

## PROPERTY SUMMARY

**Building Breakdown:** 

Suite 101 - ±5,443 SF

Suite 102 - ±3,960 SF

Suite 103 - ±2,695 SF

Total SF - ±12,098 SF

Lot Size:

±1.10 AC (±47,916 SF)