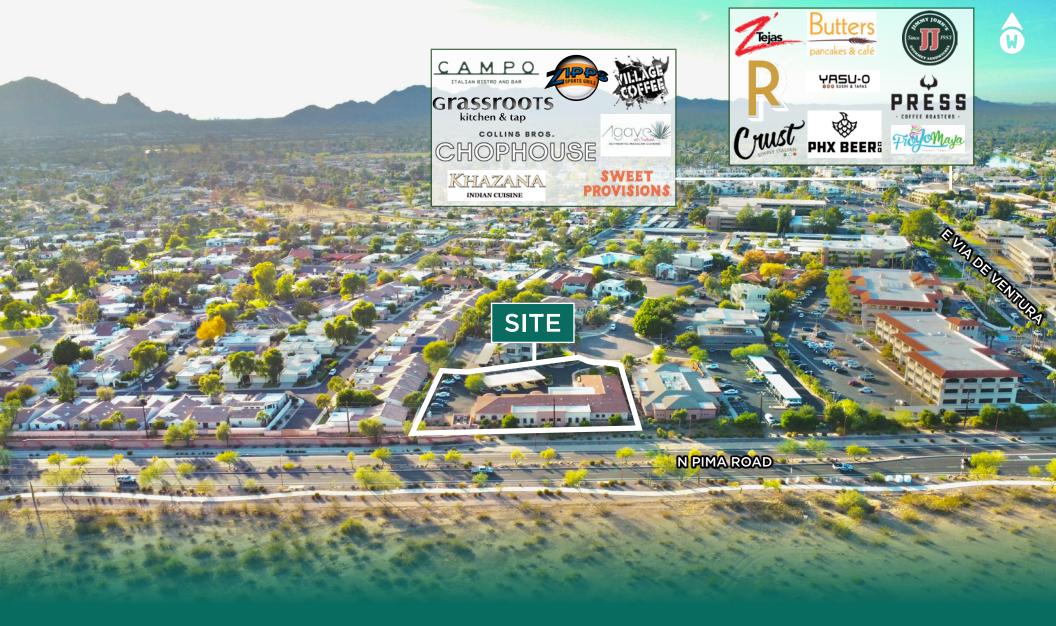

Located in the coveted McCormick Ranch submarket, the property offers direct access to the Loop 101 and is surrounded by abundant retail and dining options, including Talking Stick Pavilions, Gainey Village, and Mercado Del Lago Shopping Center. This offering presents an attractive opportunity to Users looking to establish themselves within the Scottsdale Office Market.

## **LOCATION HIGHLIGHTS**

IMMEDIATE ACCESS TO LOOP 101 FREEWAY

40+ RESTAURANTS WITHIN 1 MILE

20+ RETAIL STORES WITHIN 1 MILE

20 MINUTES FROM PHOENIX SKY HARBOR AIRPORT

**DRIVE TIMES** 

10

Minutes To Old Town Scottsdale 10