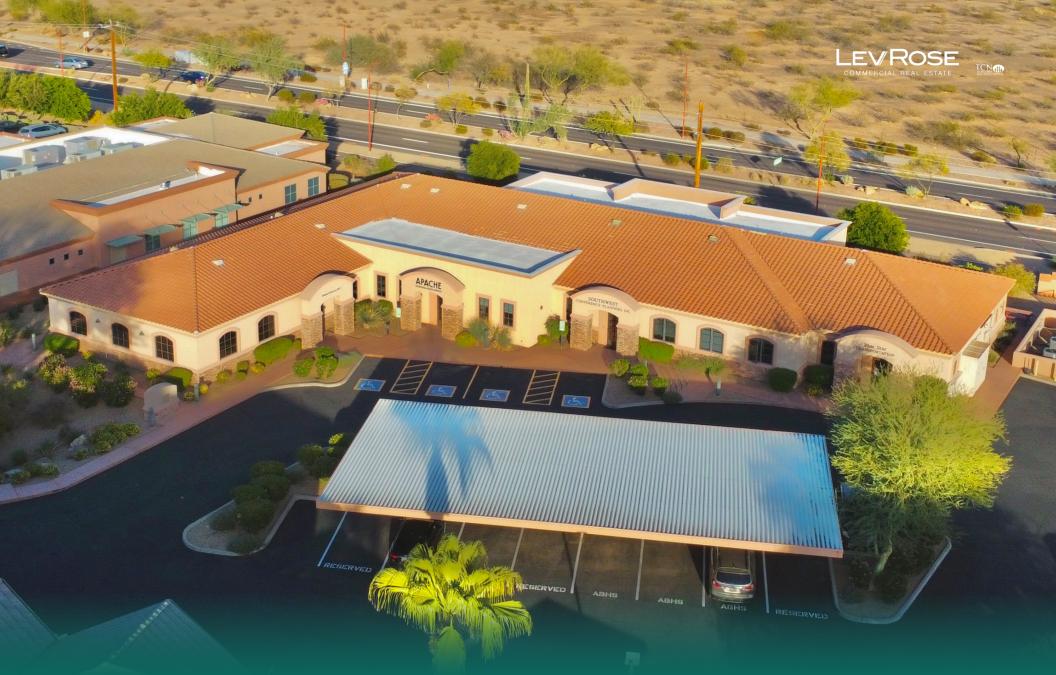

Single Story Freestanding McCormick Ranch Office Building

FOR SALE | 8767 E. VIA DE COMMERCIO | SCOTTSDALE, AZ 85258

## **OFFERING SUMMARY**

LevRose Commercial Real Estate is pleased to present the opportunity to purchase 8767 E. Via De Commercio, located within the prestigious McCormick Ranch community. Built in 2000, this  $\pm 12,098$  SF standalone office building features a flexible layout divided into three individual suites. Suite 101, which totals  $\pm 5,443$  SF, is available for immediate occupancy by an owner/user, while suites 102 and 103 are leased on a short-term basis, providing rental income to offset holding costs and support future growth. This fee-simple property boasts expansive glass lines that flood the space with natural light, along with an efficient layout suitable for a variety of tenants or users.