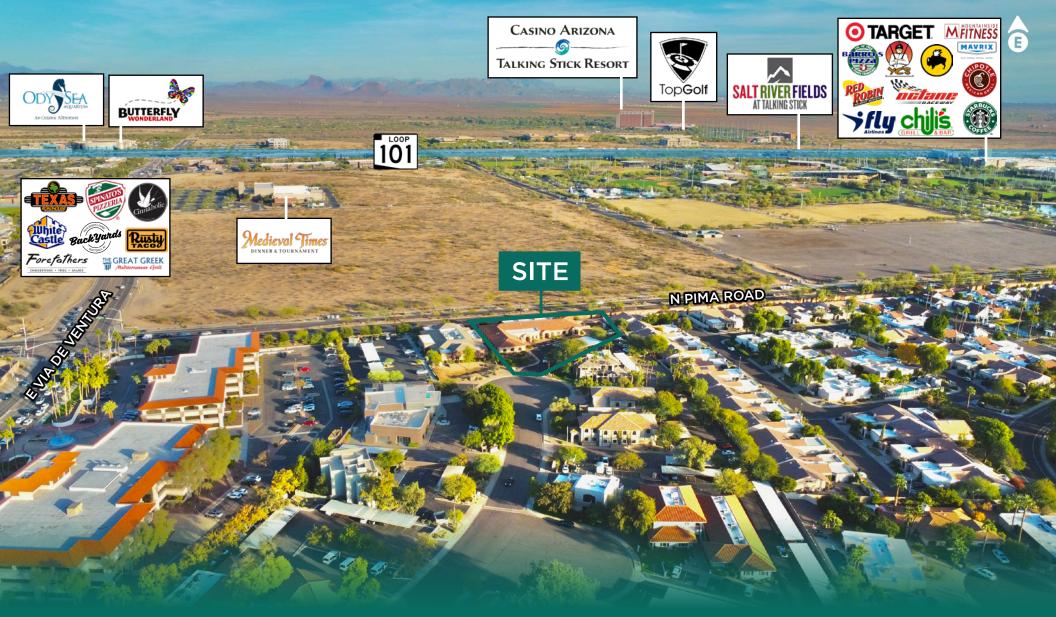

Located in the coveted McCormick Ranch submarket, the property offers direct access to the Loop 101 and is surrounded by abundant retail and dining options, including Talking Stick Pavilions, Gainey Village, and Mercado Del Lago Shopping Center. This offering presents an attractive opportunity to Users looking to establish themselves within the Scottsdale Office Market.

## **LOCATION HIGHLIGHTS**

IMMEDIATE ACCESS TO LOOP 101 FREEWAY

40+ RESTAURANTS WITHIN 1 MILE

20+ RETAIL STORES WITHIN 1 MILE

20 MINUTES FROM PHOENIX SKY HARBOR AIRPORT

**DRIVE TIMES** 

10

Minutes To Old Town Scottsdale 10

Minutes To Scottsdale Airport 10

Minutes To Paradise Valley 19

Minutes To Phoenix Sky Harbor 22

ASU Tempe Campus