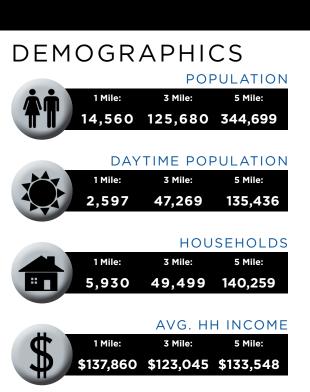

### SHERIDAN BOULEVARD PAD SITE

SWC Sheridan Boulevard & Dartmouth Avenue, Denver, CO