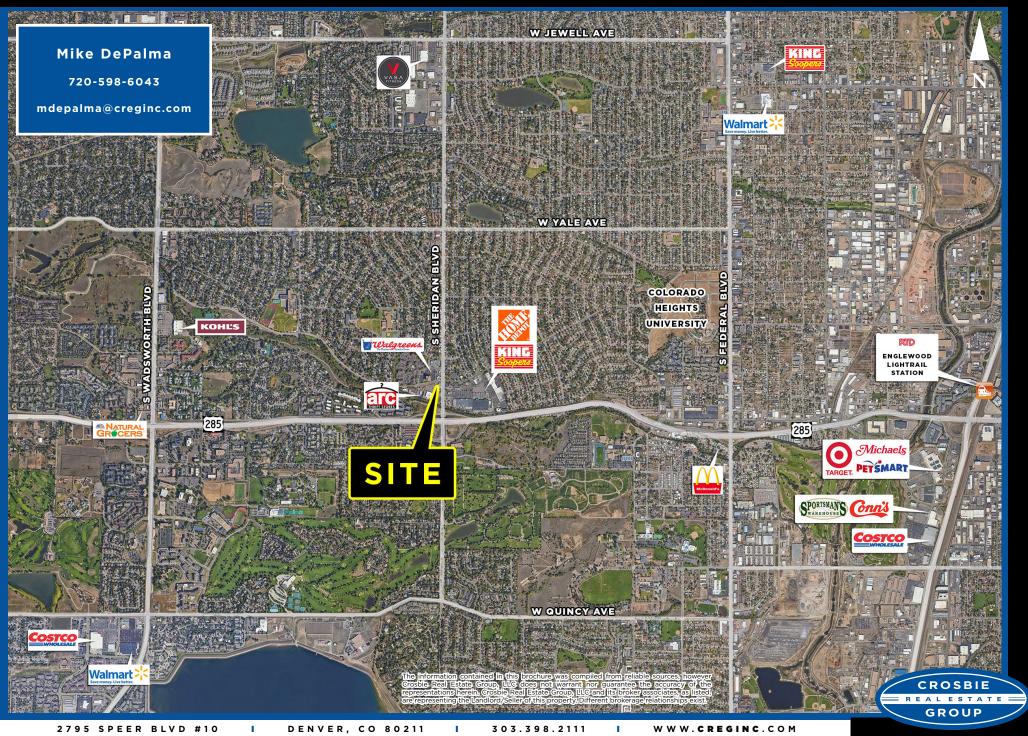

## SHERIDAN BOULEVARD PAD SITE

SWC Sheridan Boulevard & Dartmouth Avenue, Denver, CO

2795 SPEER BLVD #10

DENVER, CO 80211

303.398.2111

WWW.CREGINC.COM