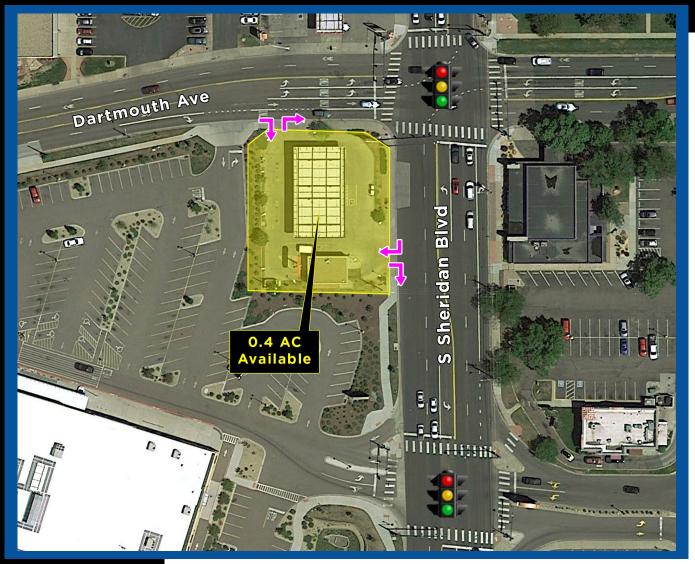

### **PROPERTY OVERVIEW:**

0.4 AC pad site for lease or build to suit

Former gas station and convenience store - existing buildings could be re-purposed

Easy access to Highway 285

2795 SPEER BLVD #10 DENVER. CO 80211 303.398.2111 WWW.CREGINC.COM

# SHERIDAN BOULEVARD PAD SITE

SWC Sheridan Boulevard & Dartmouth Avenue, Denver, CO