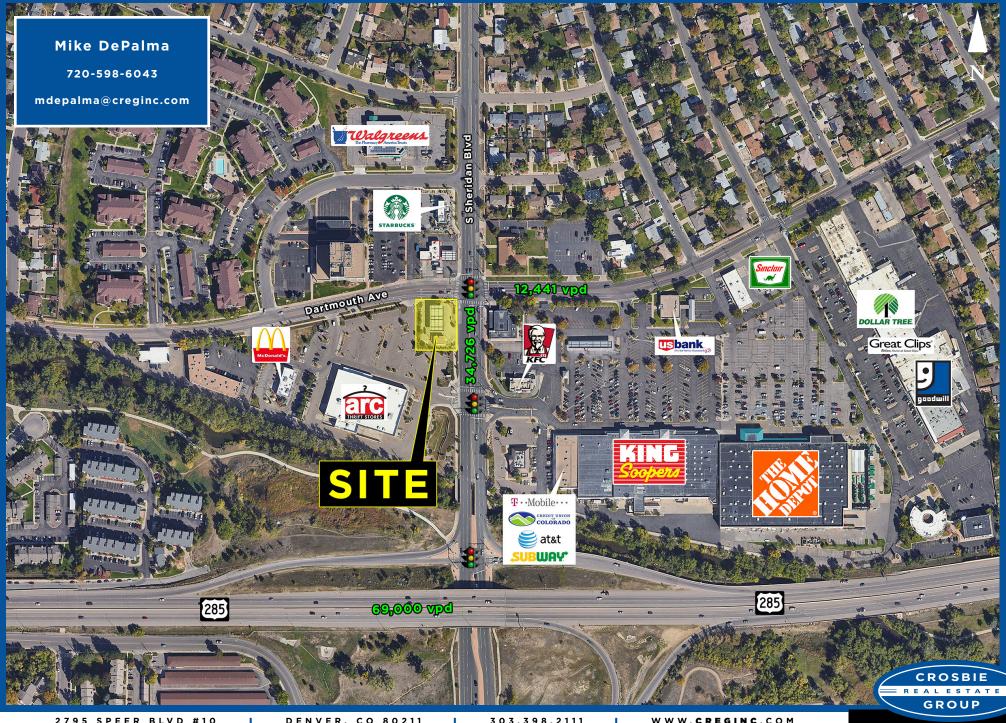

### AVG. DAILY TRAFFIC

|   | On Sheridan Blvd north of 285 | 34,726 VPD |
|---|-------------------------------|------------|
| j | On Hwy 285 at Sheridan Blvd   | 69,000 VPD |

#### For more information, contact:

Mike DePalma

720 598 6043

mdepalma@creginc.com