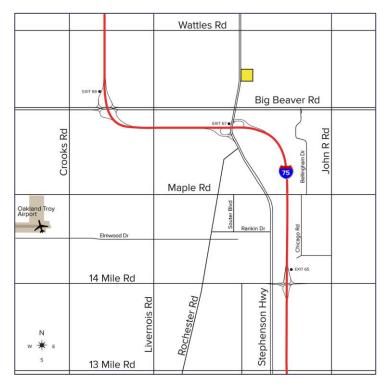

#### Location

| DEMOGRAPHICS |            |                |
|--------------|------------|----------------|
|              | POPULATION | MED. HH INCOME |
| 1 MILE       | 10,588     | \$122,539      |
| 3 MILE       | 88,369     | \$105,538      |
| 5 MILE       | 251,137    | \$107,544      |

| TRAFFIC COUNTS (TWO-WAY) |                                   |  |
|--------------------------|-----------------------------------|--|
| 73,035                   | Big Beaver Rd. E of Rochester Rd. |  |
| 69,815                   | Big Beaver Rd. W of Rochester Rd. |  |
| 64,094                   | Rochester Rd. N of Big Beaver Rd. |  |
| 62,474                   | Rochester Rd. S of Big Beaver Rd. |  |