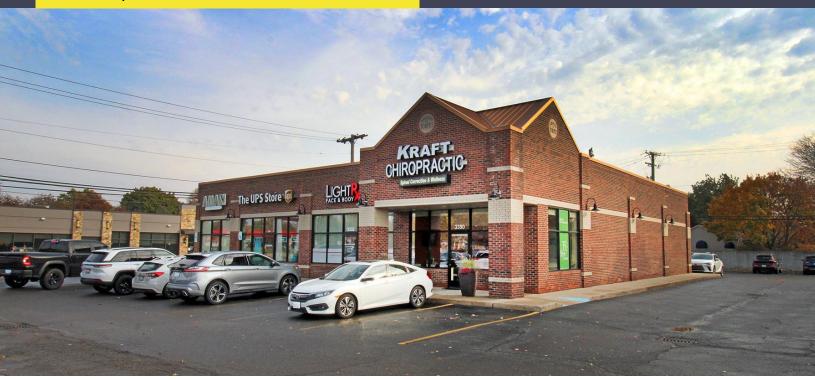

## 3330-3334 ROCHESTER ROAD TROY, MICHIGAN

RETAIL FOR LEASE 1,066 Square Feet Available

#### **PROPERTY FEATURES**

- 1,066 square feet available
- Excellent opportunity in former MedSpa space
- 14' clear height
- 32 shared parking spaces
- Prime location with significant traffic volumes and strong demographics
- Zoned B-2
- Lease Rate: \$17.00/sq. ft. NNN