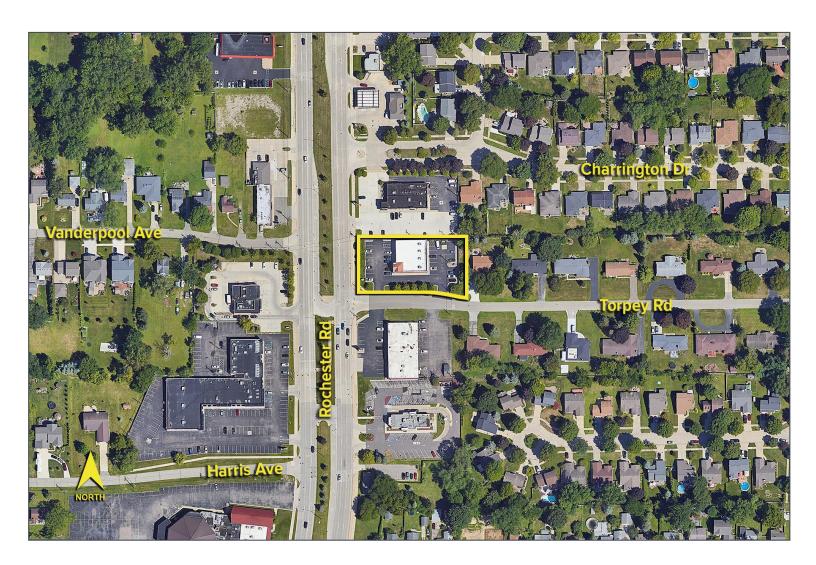

### 3330-3334 Rochester Road – Troy, Michigan

### Retail For Lease

# 3330-3334 Rochester Road — Troy, Michigan Retail For Lease