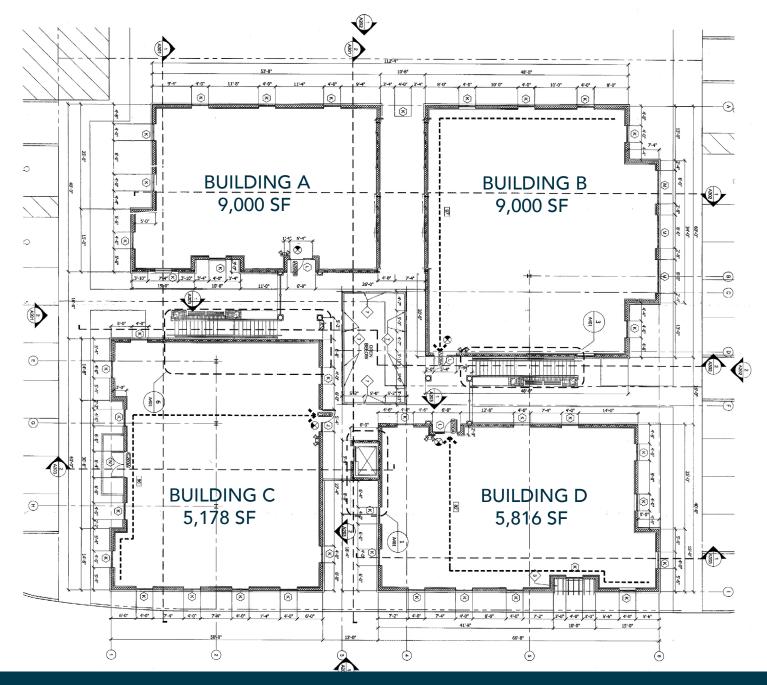

## **PROPERTY OVERVIEW**

# 700-720 CONCOURSE PARKWAY S | MAITLAND, FL 32751

TRELAGO APARTMENT

Phase II

Medical/Clinical Use

1 Mile to 4

- Four (4), Two-Story Buildings
- From 5,178 to 9,000 SF Available
- Approx. 6/1,000 SF parking ratio
- Zoning: PD City of Maitland
- Contact Broker for Pricing Guidance

#### FROM 5,178 - 9,000 ± RSF AVAILABLE