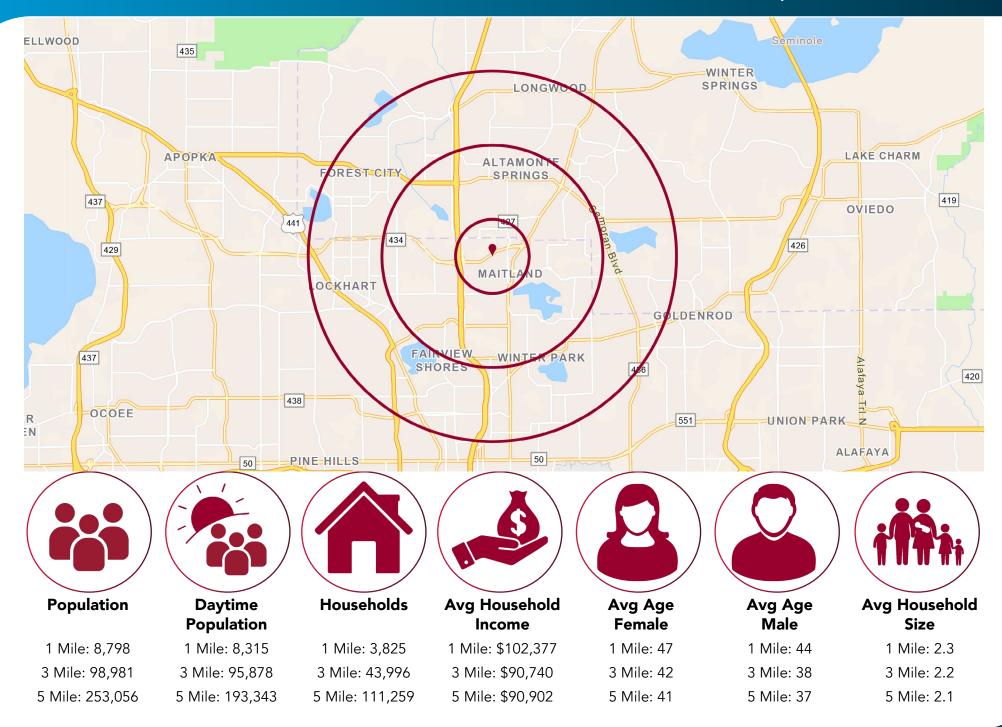

g: PD City of Maitland
- Contact Broker for Pricing Guidance

Dails of Trelago

Phase I

MAITLAND BLVD (SR 414) 55,000 AADT

CFA



Phase III

CONGREGATION OHEVSHALOM

#### FROM 5,178 - 9,000 ± RSF AVAILABLE



### LOCATION MAP

# 700-720 CONCOURSE PARKWAY S | MAITLAND, FL 32751

- Located in Maitland Concourse, next to AdventHealth's Maitland Surgery Center & Orlando Health Pediatric Hospital
- Adjacent to the high-end luxury mixed-use Trelago Town
  Center Development anchored by Amazon Fresh
- Close proximity to Winter Park, Maitland, and more of Central Florida's most affluent neighborhoods
- Traffic ingress/egress entrance with signalized traffic light
- Less than 1 mile from I-4 and South US Highway 17-92



#### **DEMOGRAPHICS**

## 700-720 CONCOURSE PARKWAY S | MAITLAND, FL 32751



# 700-720 CONCOURSE PARKWAY S | MAITLAND, FL 32751

## RENDERINGS





For more information, please contact one of the following individuals:

#### CONTACT

Matt Weinberger Vice President

D 321.281.8510

E mweinberger@lee-associates.com

Jason Bantel, CCIM Senior Vice President

D 321.281.8509

E jbantel@lee-associates.com