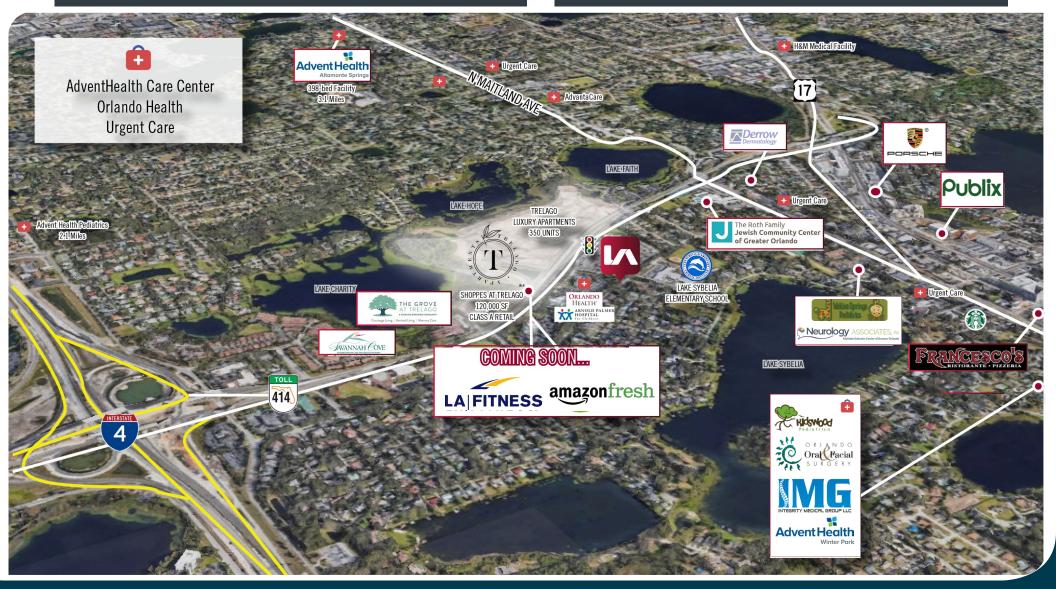

### LOCATION MAP

# 700-720 CONCOURSE PARKWAY S | MAITLAND, FL 32751

- Located in Maitland Concourse, next to AdventHealth's Maitland Surgery Center & Orlando Health Pediatric Hospital
- Adjacent to the high-end luxury mixed-use Trelago Town
  Center Development anchored by Amazon Fresh
- Close proximity to Winter Park, Maitland, and more of Central Florida's most affluent neighborhoods
- Traffic ingress/egress entrance with signalized traffic light
- Less than 1 mile from I-4 and South US Highway 17-92