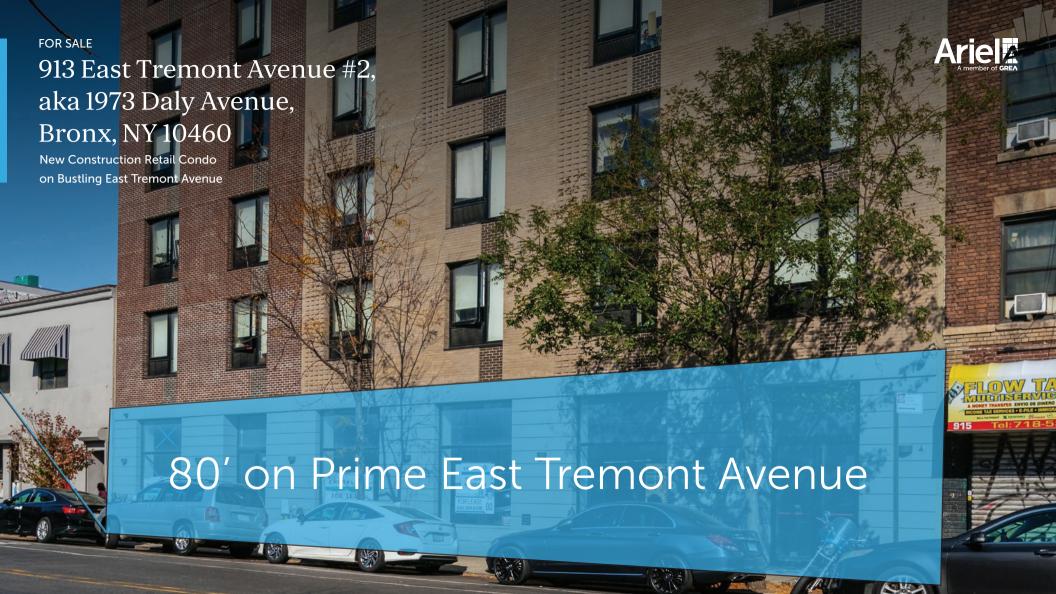

Ariela A member of GREA

New Construction Retail Condo on Bustling East Tremont Avenue | FOR SALE

- 6,519 square foot new construction retail condo built in 2020 in West Farms Bronx
- Over 80' of frontage on East Tremont Avenue surrounded by an abundance of neighborhood and local retailers
- Space can be leased by single tenant or subdivided into 4 units, making this an ideal opportunity for investors and owner/users
- Benefits from an ICAP tax abatement with minimal taxes until 2050
- Situated 3 blocks from the West Farms Sq-E Tremont Av Subway stop for access to the 2 & 5 trains