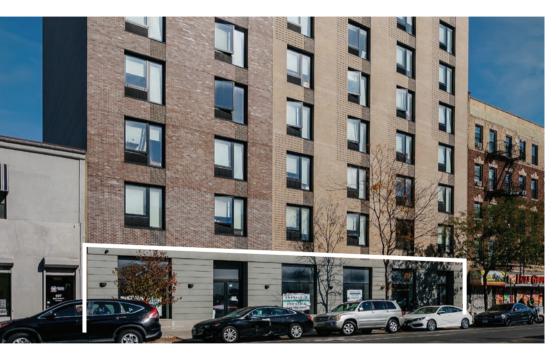

Ariela A member of GREA

New Construction Retail Condo on Bustling East Tremont Avenue | FOR SALE

- 6,519 square foot new construction retail condo built in 2020 in West Farms Bronx
- Over 80' of frontage on East Tremont Avenue surrounded by an abundance of neighborhood and local retailers
- Space can be leased by single tenant or subdivided into 4 units, making this an ideal opportunity for investors and owner/users
- Benefits from an ICAP tax abatement with minimal taxes until 2050
- Situated 3 blocks from the West Farms Sq-E Tremont Av Subway stop for access to the 2 & 5 trains