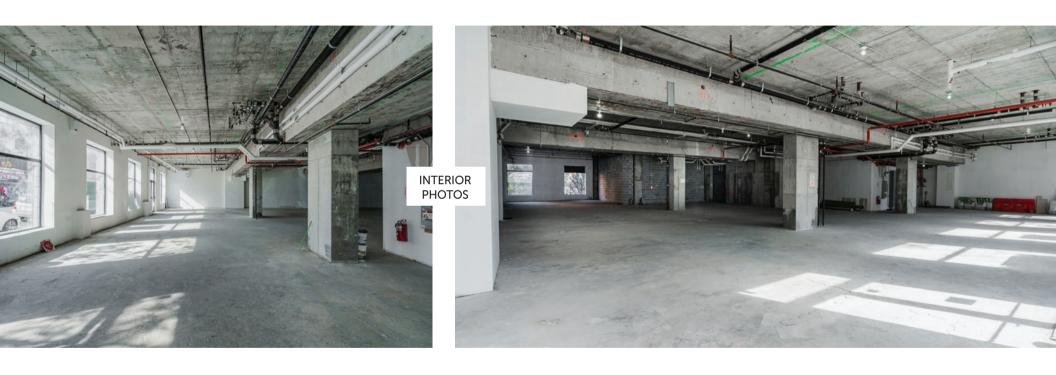

Ariela A member of GREA

New Construction Retail Condo on Bustling East Tremont Avenue | FOR SALE

- 6,519 square foot new construction retail condo built in 2020 in West Farms Bronx
- Over 80' of frontage on East Tremont Avenue surrounded by an abundance of neighborhood and local retailers
- Space can be leased by single tenant or subdivided into 4 units, making this an ideal opportunity for investors and owner/users
- Benefits from an ICAP tax abatement with minimal taxes until 2050
- Situated 3 blocks from the West Farms Sq-E Tremont Av Subway stop for access to the 2 & 5 trains