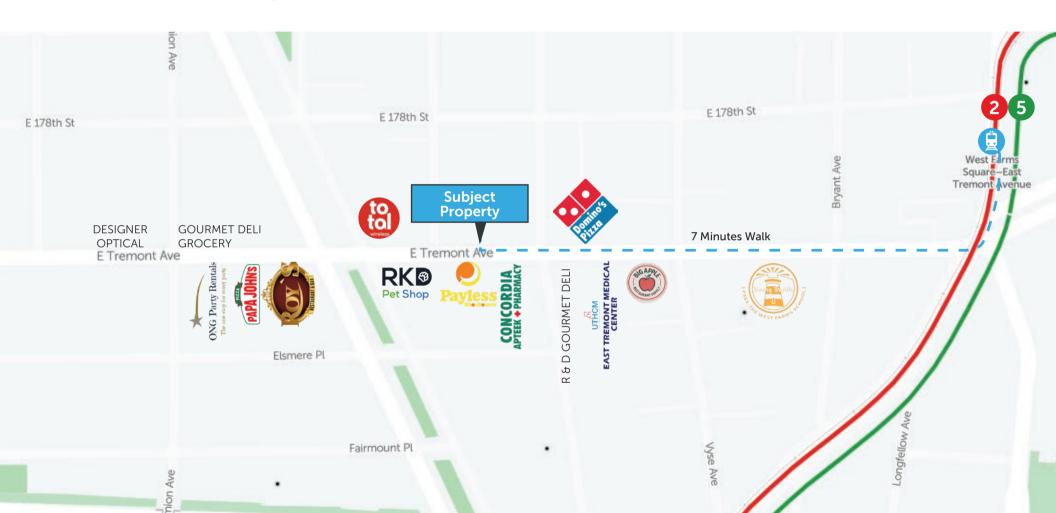

Ariela A member of GREA

New Construction Retail Condo on Bustling East Tremont Avenue | FOR SALE

- 6,519 square foot new construction retail condo built in 2020 in West Farms Bronx
- Over 80' of frontage on East Tremont Avenue surrounded by an abundance of neighborhood and local retailers
- Space can be leased by single tenant or subdivided into 4 units, making this an ideal opportunity for investors and owner/users
- Benefits from an ICAP tax abatement with minimal taxes until 2050
- Situated 3 blocks from the West Farms Sq-E Tremont Av Subway stop for access to the 2 & 5 trains