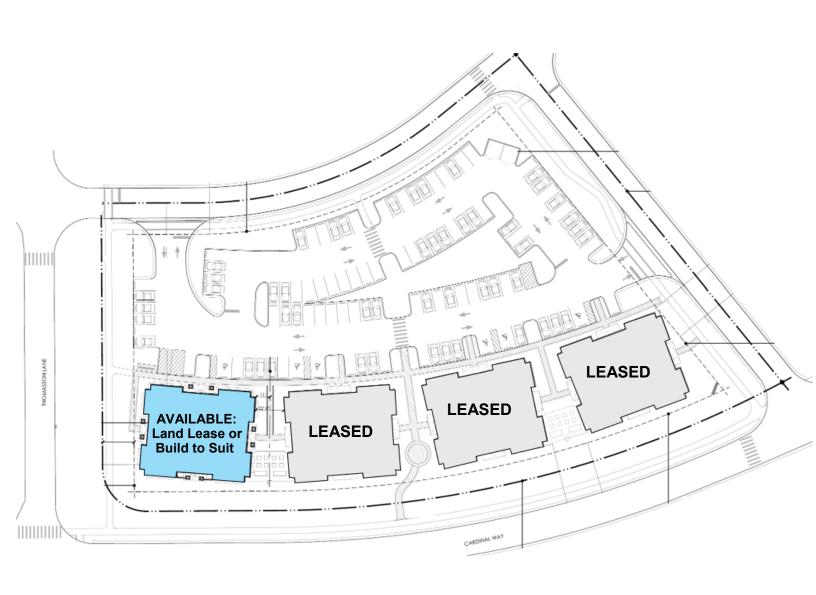

## **FOR LEASE**

**PROPERTY:** 

- Meticulously maintained office park
- Ample parking
- Direct access to fiber network
- Rapid growth in the immediate area

**AVAILABLE:** 4660 Cardinal Way (Vacant Lad Pad)

5,800+ SF Building

• Build to Suit: \$40.00 PSF + NNN

• Land Lease: \$75,000 / year

**ZONING:** Approved for a variety of office and medical

office uses

**LOCATION:** Located near the signalized intersection of

## **4660 Cardinal Way**

**Build to Suit: \$40.00 PSF NNN** 

LAND LEASE: \$75,000/year

Matthew Stepan, CCIM Commercial Advisor MattS@premiermail.net

W.T. Pearson Broker Associate WT@premiermail.net 28410 Bonita Crossings Blvd., STE 225 Bonita Springs, FL 34135 239.992.1200 www.premcomm.com