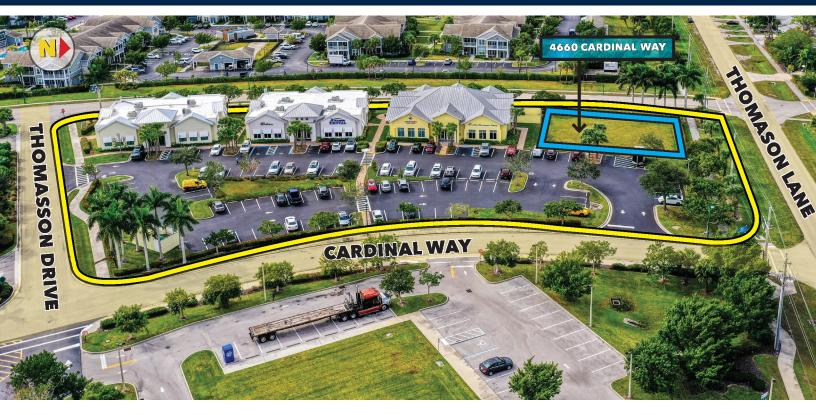

## HAMMOCK COVE 4660 Cardinal Way Naples, FL 34112

## **FOR LEASE**

**PROPERTY:** 

- Meticulously maintained office park
- Ample parking
- Direct access to fiber network
- Rapid growth in the immediate area

**AVAILABLE:** 4660 Cardinal Way (Vacant Lad Pad)

5,800+ SF Building

• Build to Suit: \$40.00 PSF + NNN

• Land Lease: \$75,000 / year

**ZONING:** Approved for a variety of office and medical

office uses

**LOCATION:** Located near the signalized intersection of