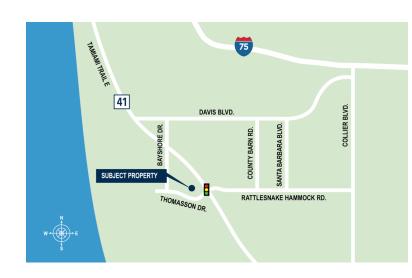

5,800+ SF Building

• Build to Suit: \$40.00 PSF + NNN

• Land Lease: \$75,000 / year

**ZONING:** Approved for a variety of office and medical

office uses

**LOCATION:** Located near the signalized intersection of

Tamiami Trail East and Rattlesnake Hammock

Road (Thomasson Drive).

239.992.1200