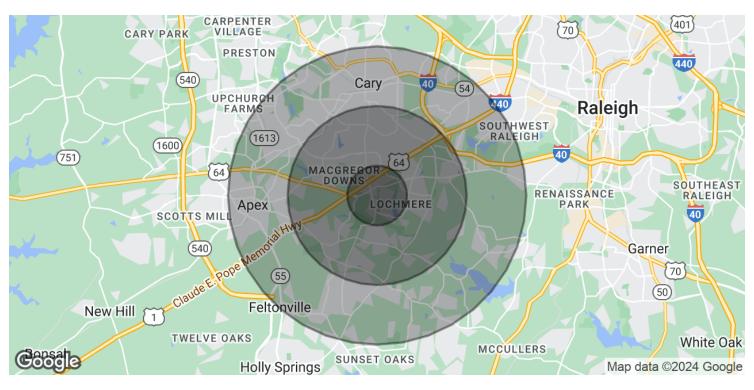

530 New Waverly Pl, Cary, NC 27518

| POPULATION                              | 1 MILE              | 3 MILES               | 5 MILES               |
|-----------------------------------------|---------------------|-----------------------|-----------------------|
| Total Population                        | 5,586               | 56,581                | 161,262               |
| Average Age                             | 50.8                | 43.3                  | 39.4                  |
| Average Age (Male)                      | 49.6                | 42.2                  | 38.2                  |
| Average Age (Female)                    | 51.6                | 44.1                  | 40.2                  |
|                                         |                     |                       |                       |
|                                         |                     |                       |                       |
| HOUSEHOLDS & INCOME                     | 1 MILE              | 3 MILES               | 5 MILES               |
| HOUSEHOLDS & INCOME<br>Total Households | <b>1 MILE</b> 2,577 | <b>3 MILES</b> 23,716 | <b>5 MILES</b> 67,841 |
|                                         |                     |                       |                       |
| Total Households                        | 2,577               | 23,716                | 67,841                |
| Total Households<br># of Persons per HH | 2,577<br>2.2        | 23,716<br>2.4         | 67,841<br>2.4         |