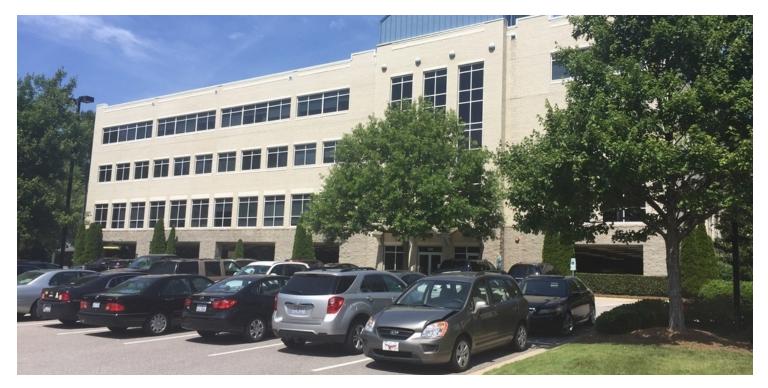

530 New Waverly Pl, Cary, NC 27518

#### **PROPERTY DESCRIPTION**

Medical office space for lease in prominent building with strong visibility in Waverly Place.

#### **PROPERTY HIGHLIGHTS**

- ±4,819 SF medical suite for lease in Waverly Place shopping center
- Second generation with interior completely renovated
- Highly visible location within mixed-use development
- Located near WakeMed Hospital at the intersection of Tryon Road and Kildaire Farm Road
- Close proximity to US Hwy 1 and US Hwy 64
- Ample walkable amenities, including Whole Foods, Harris Teeter, Walmart, Chick-fil-A, Shake Shack, and the shops within Waverly Place and Crescent Commons
- Lease Rate: S27.00 SF/yr NNN
- TICAM: \$8.66 SF/yr (includes utilities)