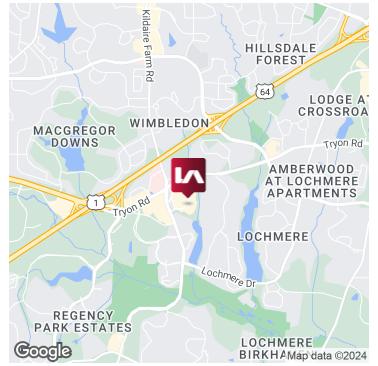

530 New Waverly Pl, Cary, NC 27518

#### **PROPERTY HIGHLIGHTS**

- ±4,819 SF medical suite for lease in Waverly Place shopping center
- Second generation with interior completely renovated
- Highly visible location within mixed-use development
- Located near WakeMed Hospital at the intersection of Tryon Road and Kildaire Farm Road
- Close proximity to US Hwy 1 and US Hwy 64
- Ample walkable amenities, including Whole Foods, Harris Teeter, Walmart, Chick-fil-A, Shake Shack, and the shops within Waverly Place and Crescent Commons
- Lease Rate: S27.00 SF/yr NNN
- TICAM: \$8.66 SF/yr (includes utilities)