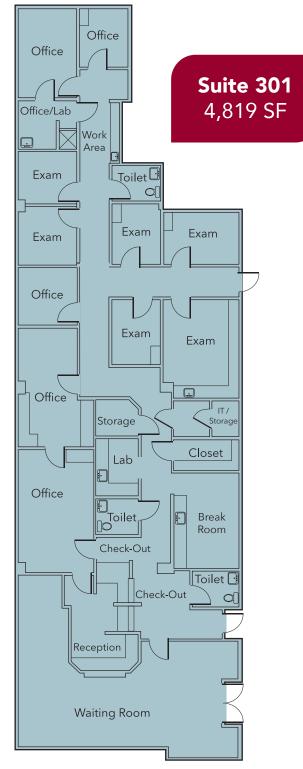

#### **PROPERTY HIGHLIGHTS**

- ±4,819 SF medical suite for lease in Waverly Place shopping center
- Second generation with interior completely renovated
- Highly visible location within mixed-use development
- Located near WakeMed Hospital at the intersection of Tryon Road and Kildaire Farm Road
- Close proximity to US Hwy 1 and US Hwy 64
- Ample walkable amenities, including Whole Foods, Harris Teeter, Walmart, Chick-fil-A, Shake Shack, and the shops within Waverly Place and Crescent Commons
- Lease Rate: S27.00 SF/yr NNN
- TICAM: \$8.66 SF/yr (includes utilities)