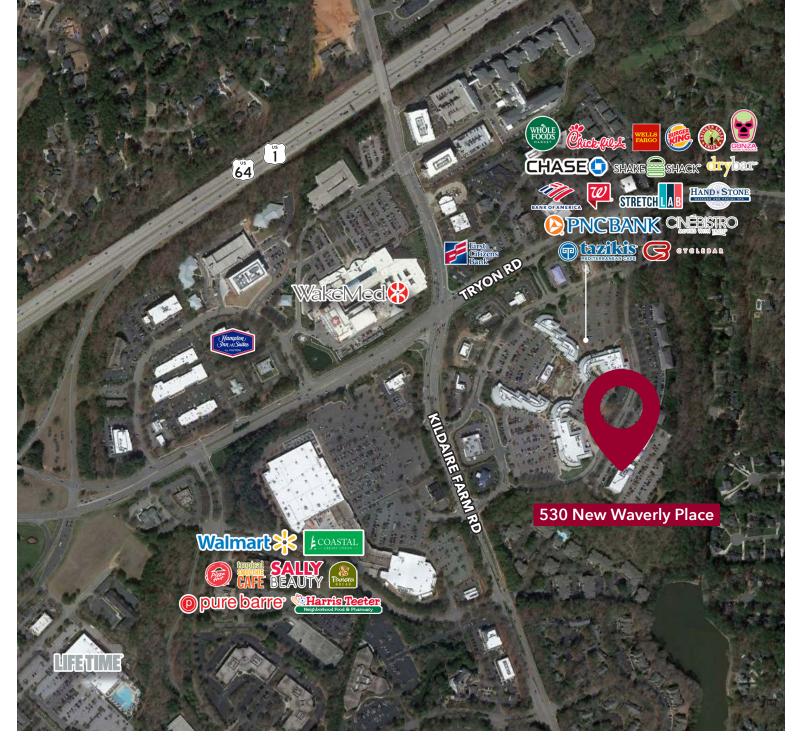

#### **PROPERTY HIGHLIGHTS**

- ±4,819 SF medical suite for lease in Waverly Place shopping center
- Second generation with interior completely renovated
- Highly visible location within mixed-use development
- Located near WakeMed Hospital at the intersection of Tryon Road and Kildaire Farm Road
- Close proximity to US Hwy 1 and US Hwy 64
- Ample walkable amenities, including Whole Foods, Harris Teeter, Walmart, Chick-fil-A, Shake Shack, and the shops within Waverly Place and Crescent Commons
- Lease Rate: S27.00 SF/yr NNN
- TICAM: \$8.66 SF/yr (includes utilities)